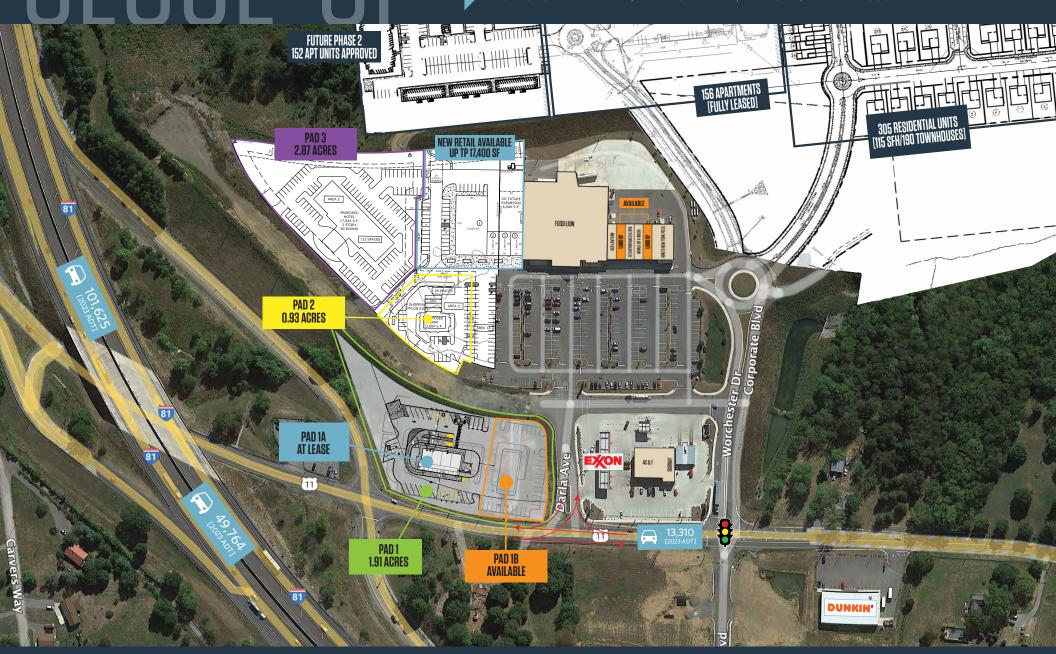

## PAD SITES & NEW RETAIL AVAILABLE OFF I-81 [49,764 ADT]

- Join high volume grocery anchored center [existing retail is 100% leased], adjacent to 613 new residential units [308 apartments, 115 single family, and 190 townhomes]
- Three separate pad opportunities available ideal for fast food, financial institutions and medical
- AVAILABLE: 1,600 SF existing inline space & 1,600 SF former deli
- New retail available next to Food Lion
- Large multi-panel pylon