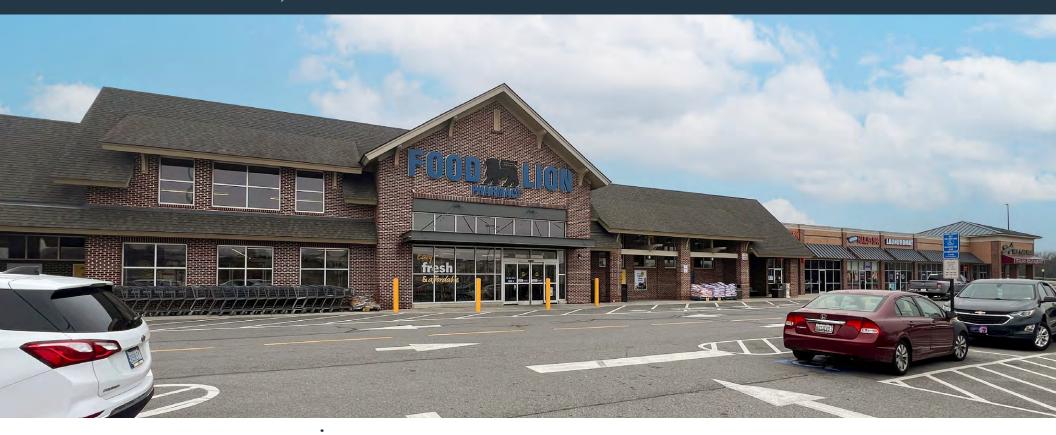

## PAD SITES & NEW RETAIL AVAILABLE OFF I-81 [49,764 ADT]

- Join high volume grocery anchored center [existing retail is 100% leased], adjacent to 613 new residential units [308 apartments, 115 single family, and 190 townhomes]
- Three separate pad opportunities available ideal for fast food, financial institutions and medical
- AVAILABLE: 1,600 SF existing inline space & 1,600 SF former deli
- New retail available next to Food Lion
- Large multi-panel pylon