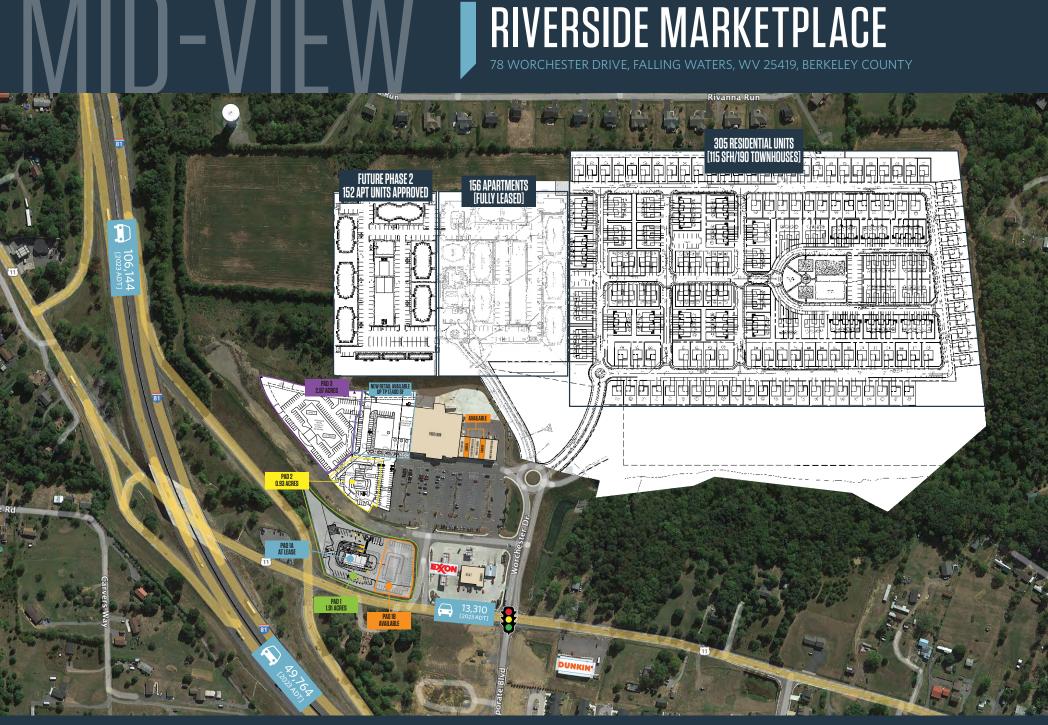

# RIVERSIDE MARKETPLACE

78 WORCHESTER DRIVE, FALLING WATERS, WV 25419, BERKELEY COUNTY

## PAD SITES & NEW RETAIL AVAILABLE OFF I-81 [49,764 ADT]

- Join high volume grocery anchored center [existing retail is 100% leased], adjacent to 613 new residential units [308 apartments, 115 single family, and 190 townhomes]
- Three separate pad opportunities available ideal for fast food, financial institutions and medical
- AVAILABLE: 1,600 SF existing inline space & 1,600 SF former deli
- New retail available next to Food Lion
- Large multi-panel pylon