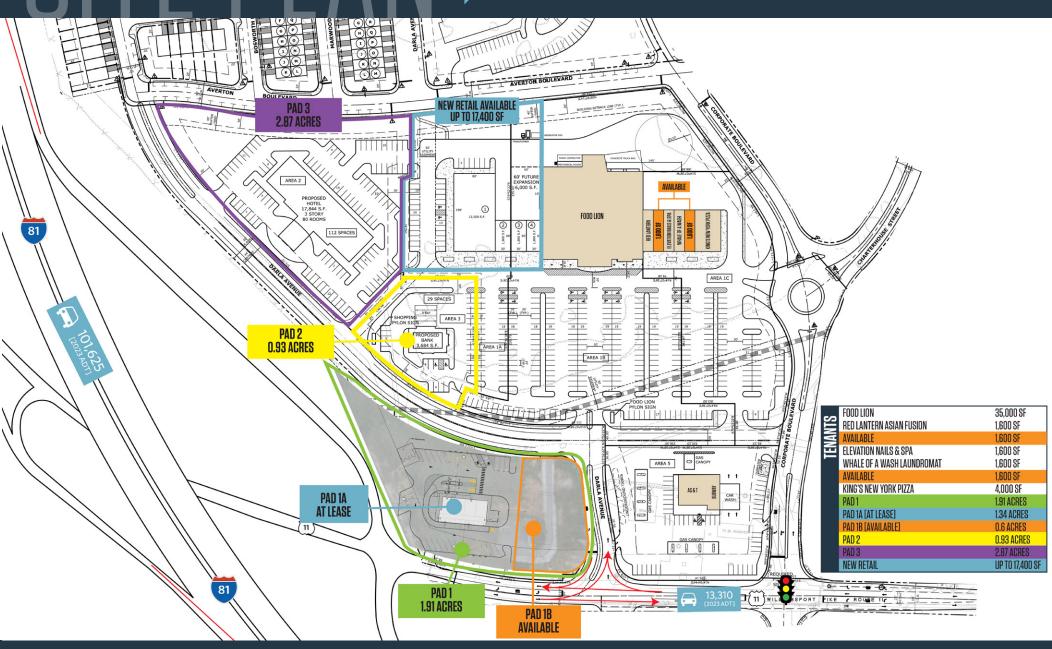

## PAD SITES & NEW RETAIL AVAILABLE OFF I-81 [49,764 ADT]

- Join high volume grocery anchored center [existing retail is 100% leased], adjacent to 613 new residential units [308 apartments, 115 single family, and 190 townhomes]
- Three separate pad opportunities available ideal for fast food, financial institutions and medical
- AVAILABLE: 1,600 SF existing inline space & 1,600 SF former deli
- New retail available next to Food Lion
- Large multi-panel pylon