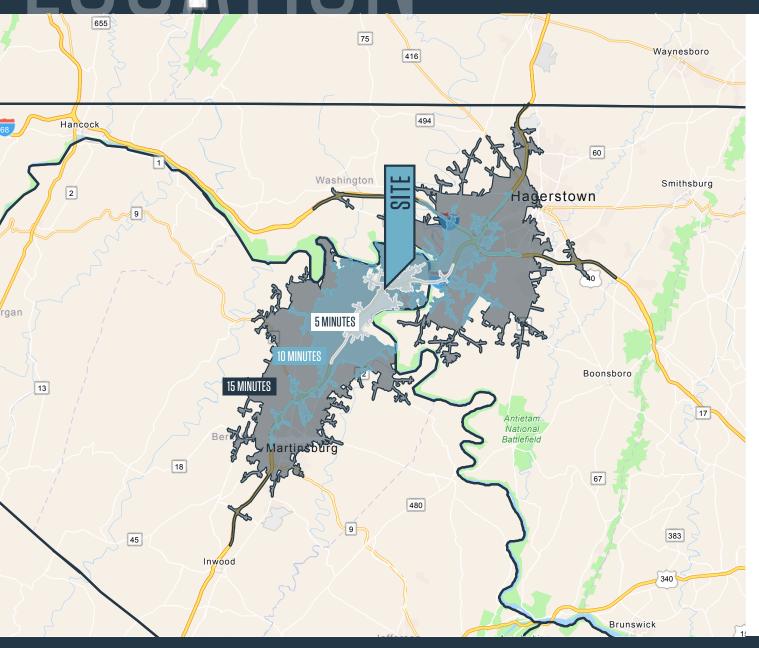

#### DEMOGRAPHICS | 2024:

5-MINUTES **10-MINUTES** 15-MINUTES

Population

3,879 30,397 110,882

**Daytime Population** 

2,536 33,268 118,731

Households

1,554 12,015 44,047

Average HH Income

\$101,236 \$102,176 \$88,424

#### TRAFFIC COUNTS | 2023:

I-81 49,764 ADT Williamsport Pike 13,310 ADT