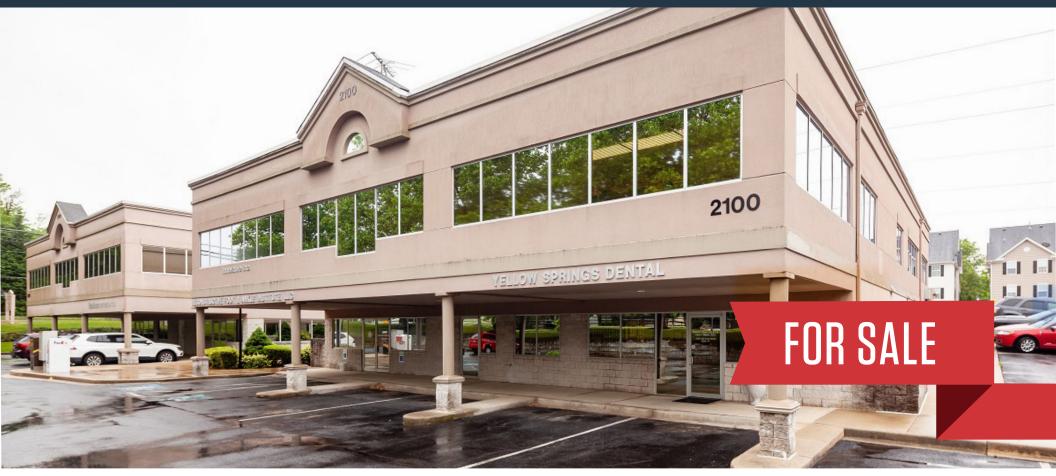

# kinb 2100 OLD FARM DRIVE

### AVAILABLE

Medical/ Office Condo 1,333 SF | \$290,000

## **PROPERTY HIGHLIGHTS**

- Directly off Rosemont Ave
- Professional medical/office park
- Close to Fort Detrick
- Surrounded by lots of new housing development