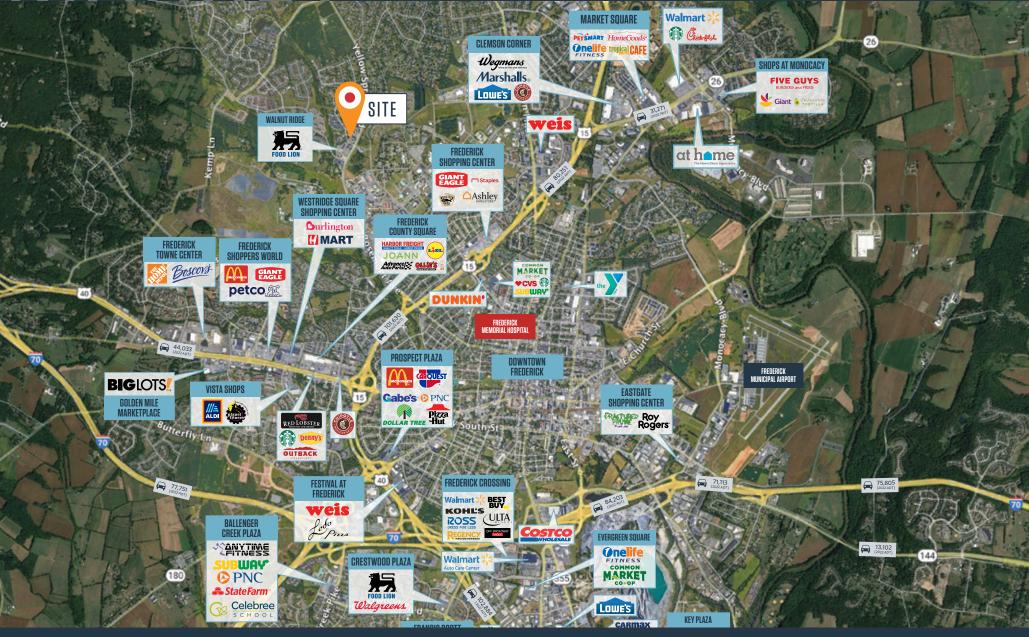

## **PROPERTY HIGHLIGHTS**

- Directly off Rosemont Ave
- Professional medical/office park
- Close to Fort Detrick
- Surrounded by lots of new housing development