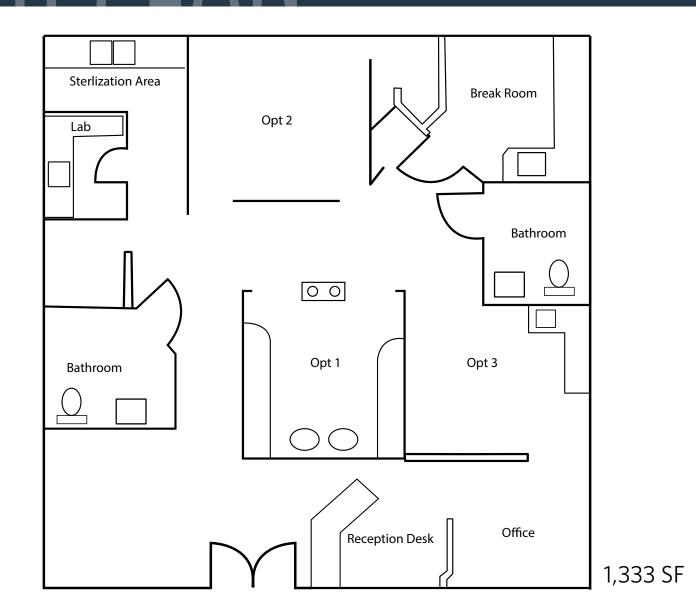

# kinb 2100 OLD FARM DRIVE



### AVAILABLE

Medical/ Office Condo 1,333 SF | \$290,000

## **PROPERTY HIGHLIGHTS**

- Directly off Rosemont Ave
- Professional medical/office park
- Close to Fort Detrick
- Surrounded by lots of new housing development

#### Lucas Glaeser

lglaeser@klnb.com 301.265.5614 Robert Pugh rpugh@klnb.com 301.222.0211



## 2100 OLD FARM DRIVE

FREDERICK, MD 21702



Lucas Glaeser Iglaeser@klnb.com 301.265.5614 Robert Pugh rpugh@klnb.com 301.222.0211 kInb

## 2100 OLD FARM DRIVE

kInb

FREDERICK, MD 21702



Lucas Glaeser

lglaeser@klnb.com 301.265.5614 Robert Pugh rpugh@klnb.com 301.222.0211

### 2100 OLD FARM DRIVE FREDERICK, MD 21702













kInb

#### Lucas Glaeser

lglaeser@klnb.com 301.265.5614 Robert Pugh rpugh@klnb.com 301.222.0211

## kinb 2100 OLD FARM DRIVE FREDERICK, MD 21702

### FOR MORE INFORMATION, PLEASE CONTACT:

Lucas Glaeser Iglaeser@klnb.com 301.265.5614

kinb.com

Robert Pugh rpugh@klnb.com 301.222.0211

12435 Park Potomac Ave, Suite 250 Rockville, MD 20854

facebook.com/KLNB 💓 @KLNBLLC in linkedin.com/company/klnb 💽 instagram.com/k

While we have no reason to doubt the accuracy of any of the information supplied, we cannot, and do not, guarantee its accuracy. All information should be independently verified prior to a purchase or lease of the property. We are not