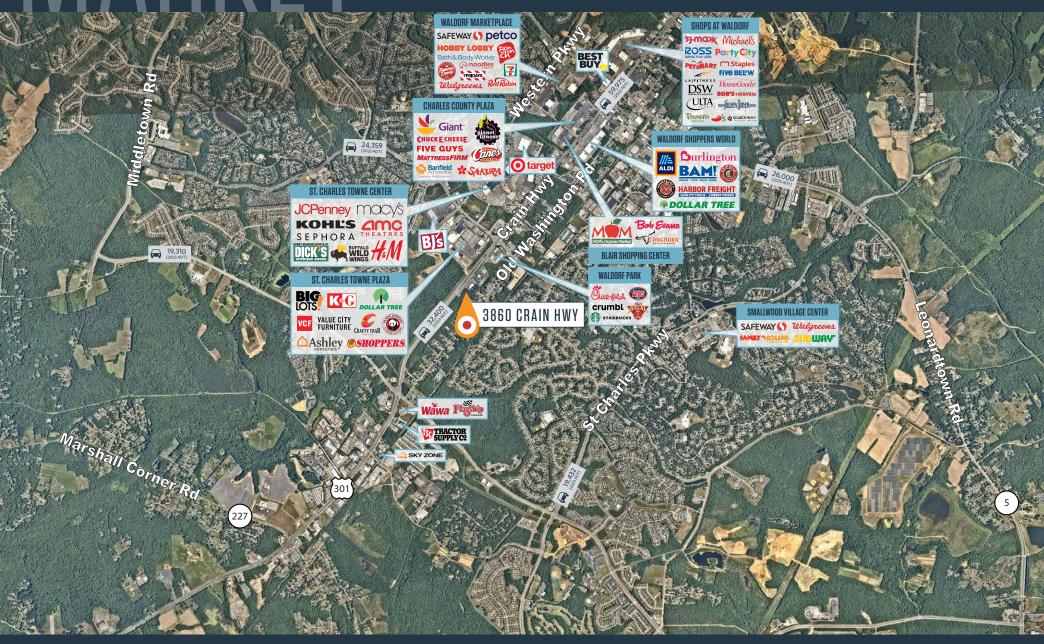

## **NEARBY RETAILERS**

# 3860 CRAIN HIGHWAY WALDORF, MD 20603, CHARLES COUNTY WALDORF MARKETPLACE SAFEWAY (5) Petco SHOPS AT WALDORF T-J-majk, Wichaels T-j-majk, Wichaels

**ALEX WILLNER** 

awillner@klnb.com | 703-268-2718

**CRAIG CHENEY** 