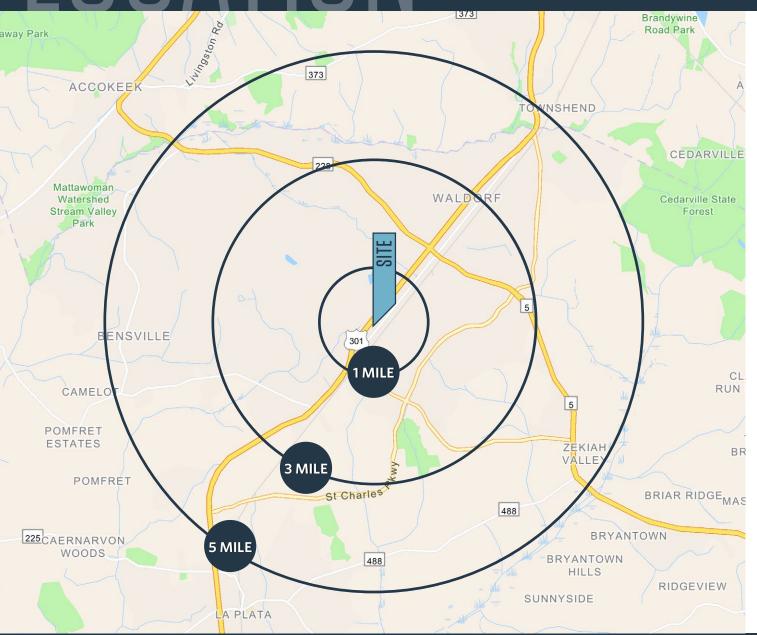

#### DEMOGRAPHICS | 2024:

1-MILE 3-MILE 5-MILE

Population

8,670 66,123 102,470

Daytime Population

4,049 25,002 33,973

Households

3,247 24,096 36,500

Average HH Income

\$149,229 \$137,672 \$141,856

#### TRAFFIC COUNTS | 2023:

Crain Highway 32,400 ADT Smallwood Drive 15,472 ADT