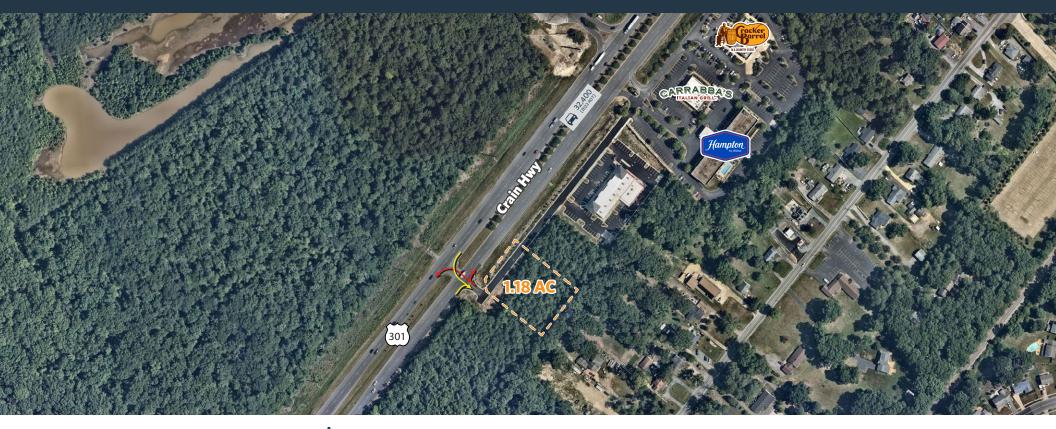

## PAD FOR SALE

- Size: 1.18 AC
- Zoned CC (Community Commercial) CLICK FOR ZONING
- Situated along Crain Hwy (US-301), the site benefits from excellent frontage and exposure to 32,000+ vehicles per day, making it an ideal location for retail success.
- The area boasts a strong residential base with high household incomes and steady population growth, providing a built-in customer base for retail businesses.
- Price: \$1.4M