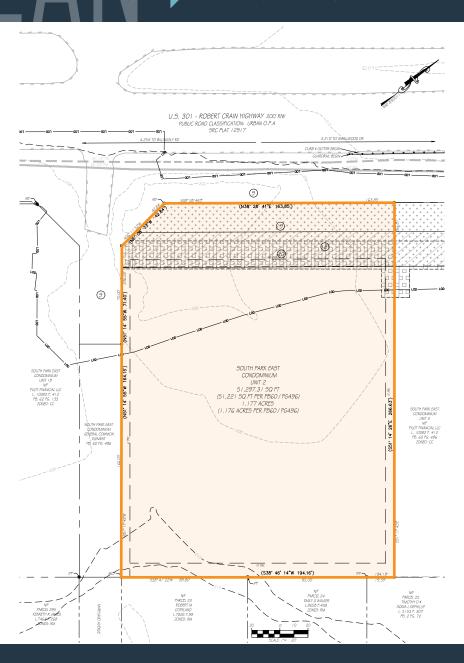

ial base with high household incomes and steady population growth, providing a built-in customer base for retail businesses.
- Price: \$1.4M

# 3860 CRAIN HIGHWAY

WALDORF, MD 20603, CHARLES COUNTY



#### DEMOGRAPHICS | 2024:

1-MILE 3-MILE 5-MILE

Population

8,670 66,123 102,470

Daytime Population

4,049 25,002 33,973

Households

3,247 24,096 36,500

Average HH Income

\$149,229 \$137,672 \$141,856

#### CLICK TO DOWNLOAD DEMOGRAPHIC REPORT

#### TRAFFIC COUNTS | 2023:

Crain Highway 32,400 ADT Smallwood Drive 15,472 ADT





# 3860 CRAIN HIGHWAY WALDORF, MD 20603, CHARLES COUNTY WALDORF MARKETPLACE SAFEWAY (5) Petco SHOPS AT WALDORF T-J-majk, Wichaels T-j-majk, Wichaels



**ALEX WILLNER** 

awillner@klnb.com | 703-268-2718

**CRAIG CHENEY** 

ccheney@klnb.com | 703-268-2705



## 



CLICK FOR SURVEY





#### FOR MORE INFORMATION, PLEASE CONTACT:

#### **ALEX WILLNER**

#### **CRAIG CHENEY**

awillner@klnb.com 703-268-2718

ccheney@klnb.com 703-268-2705

8065 Leesburg Pike, Suite 700, Tysons, VA 22182

### kinb.com





linkedin.com/company/klnb



facebook.com/KLNBCRE

**CLICK TO VIEW PROPERTY WEBSITE** 

While we have no reason to doubt the accuracy of any of the information supplied, we cannot, and do not, guarantee its accuracy. All information should be independently verified prior to a purchase or lease of the property. We are not responsible for errors, omissions, misuse, or misinterpretation of information contained herein and make no warranty of any kind, express or implied, with respect to the property or any other matters.