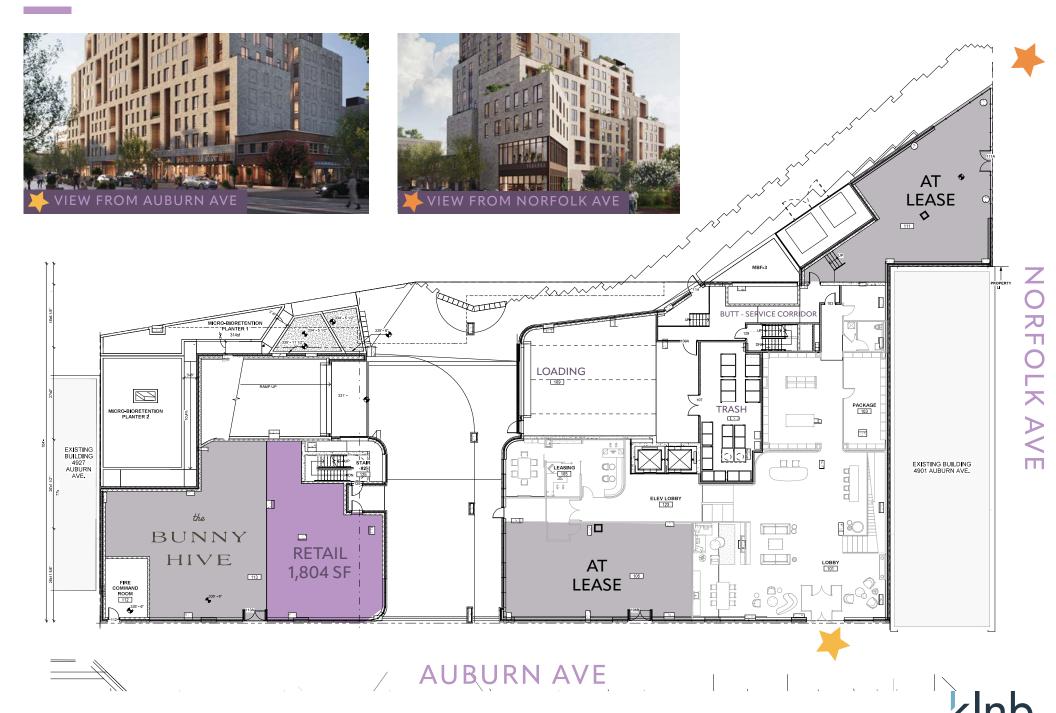

## SITE PLAN

AVAILABLE

AT LEASE

### 4909 AUBURN AVE

- 1,804 SF of prime retail space
- Mixed-Use development under construction
- 167 residential units
- Retail Shell Delivery Spring 2024