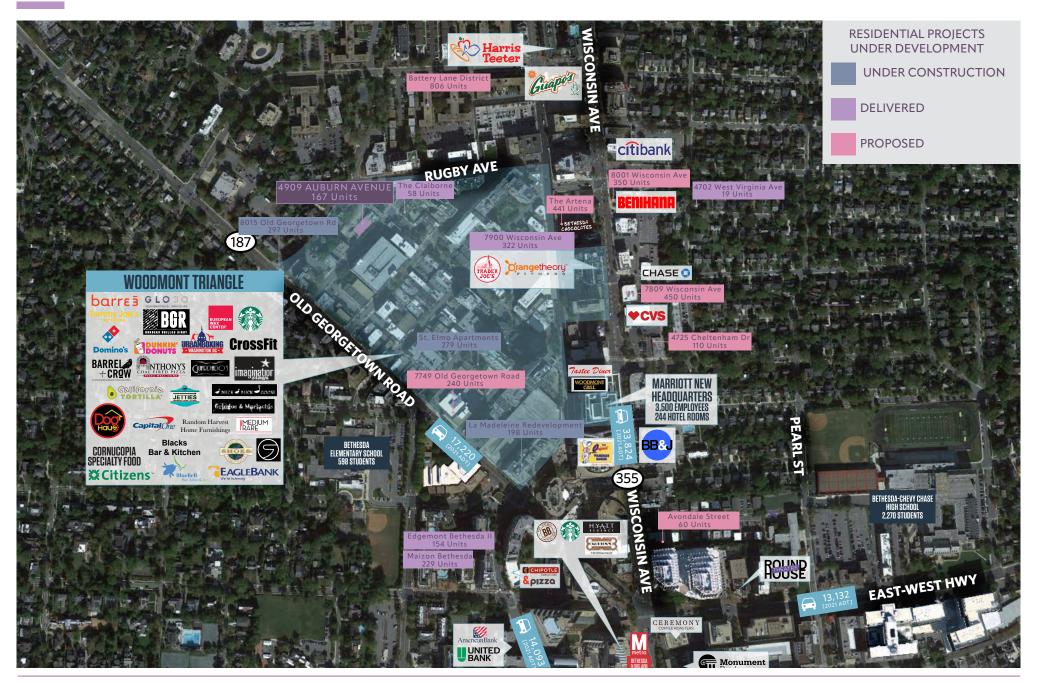

# TRADE AREA

### RESIDENTIAL DEVELOPMENT

#### THE NEIGHBORHOOD

In the heart of Woodmont Triangle, 4909 Auburn Ave is surrounded by 5.3 Million SF of office, over 5,000 residential units, and 591 hotel rooms within a 15 minute walk. A residential population of 27,365 and a daytime population of 71,792 within one mile.

4909 Auburn Avenue sits adjacent to Old Georgetown Road (27,598 ADT), and is a ten minute walk from the Bethesda Metro Station. A Montgomery County parking garage with 751 public parking spaces is also located across the street.