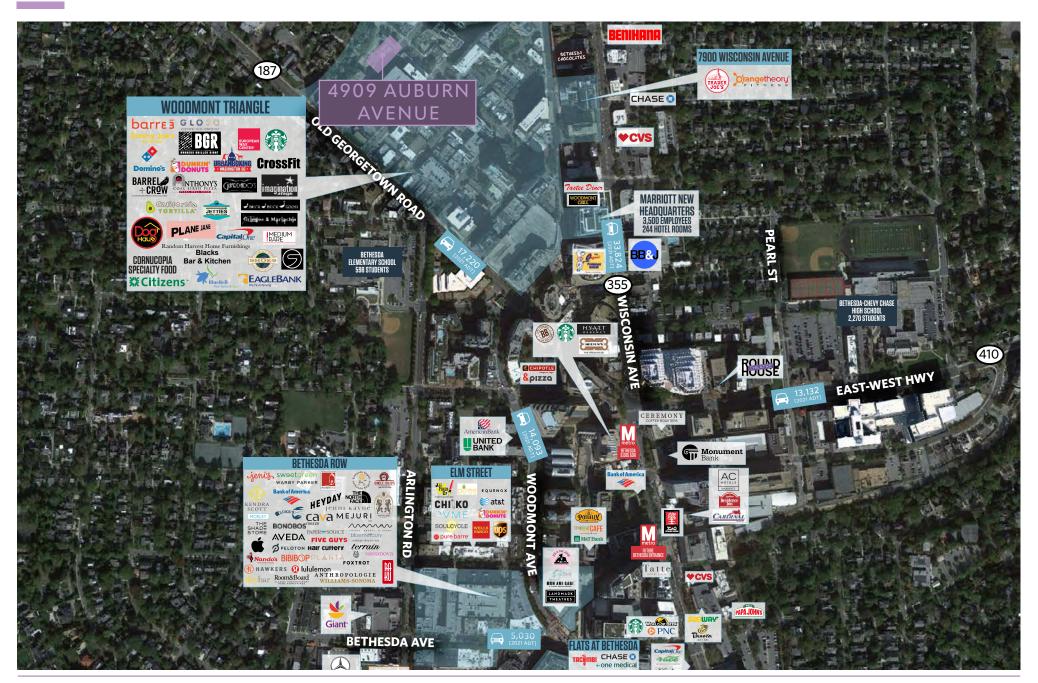

| 1 MILE       | 3 MILE        | 5 MILE          |
|---------------------------|--------------|---------------|-----------------|
| POPULATION                | 27,365       | 154,710       | 439,203         |
| DAYTIME POPULATION        | 71,792       | 205,394       | 508,602         |
| HOUSEHOLDS                | 13,526       | 64,251        | 182,910         |
| AVERAGE HH<br>INCOME      | \$212,129    | \$253,293     | \$206,064       |
| ENTERTAINMENT<br>SPENDING | \$95,386,999 | \$545,586,102 | \$1,260,619,606 |

### PLACER.AI INFORMATION time frame: within the last 12 months

| VISITS             | 263.6K |  |
|--------------------|--------|--|
| VISITORS           | 75.1K  |  |
| VISIT<br>FREQUENCY | 3.51   |  |

5.3 MILLION
SF Office
591
Hotel Rooms



# TRADE AREA





### RESIDENTIAL DEVELOPMENT





## SITE PLAN

AVAILABLE

AT LEASE



# 4909 AUBURN AVE

BETHESDA, MARYLAND 20814

KELLY ATKINSON katkinson@klnb.com 202-420-7762

JASON FLIPPO jflippo@klnb.com 202-688-3751