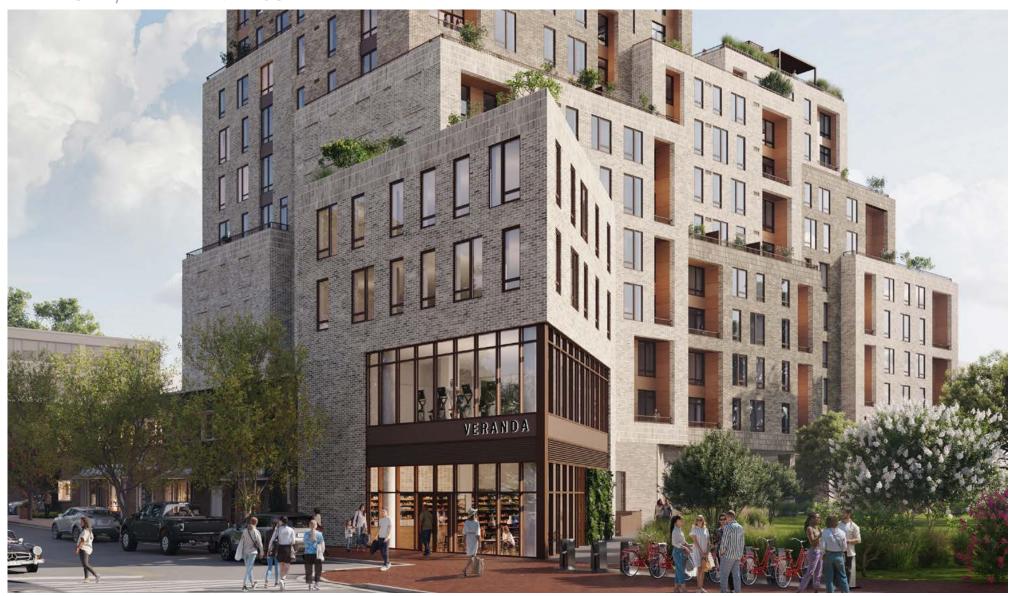

### 4909 AUBURN AVE

- 1,804 SF of prime retail space
- Mixed-Use development under construction
- 167 residential units
- Retail Shell Delivery Spring 2024

#### THE NEIGHBORHOOD

In the heart of Woodmont Triangle, 4909 Auburn Ave is surrounded by 5.3 Million SF of office, over 5,000 residential units, and 591 hotel rooms within a 15 minute walk. A residential population of 27,365 and a daytime population of 71,792 within one mile.

4909 Auburn Avenue sits adjacent to Old Georgetown Road (27,598 ADT), and is a ten minute walk from the Bethesda Metro Station. A Montgomery County parking garage with 751 public parking spaces is also located across the street.