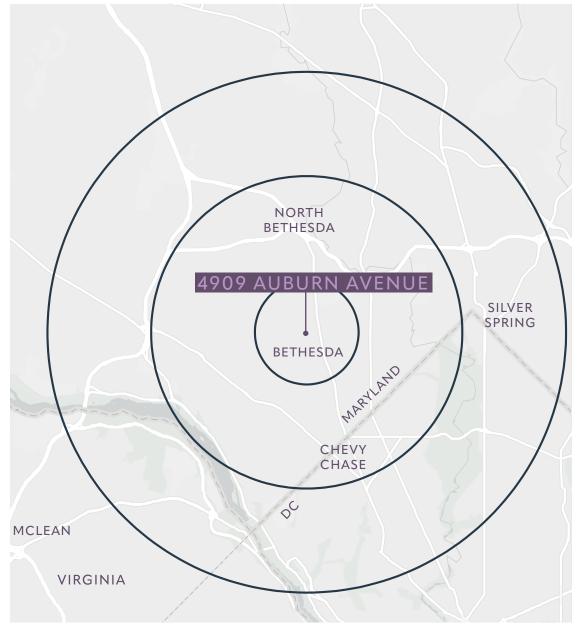

# TRADE AREA

## ACCESS to downtown Bethesda and the highly affluent

surrounding Bethesda suburbs makes 4909 Auburn Avenue a convenient location for residents and office workers with disposable incomes.