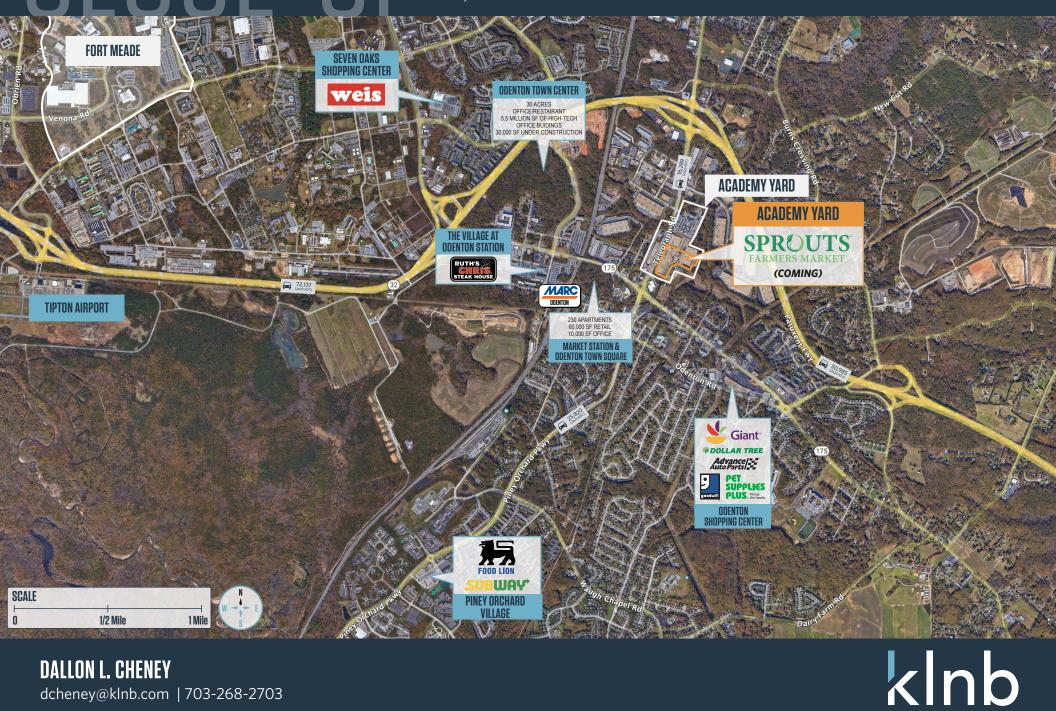

### **RETAIL FOR LEASE**

- Grocery-anchored shopping center with 16,888 SF of inline retail and 1.5+ acre pad site for lease.
- Featuring **SPROUTS**, the only national organic grocer in the submarket.
- Delivery: 4th Quarter 2027.
- Academy Yard is a mixed-use development including over 700 residential units in the core of Odenton Town Center.
- Fort Meade, the largest employer in Maryland, is located nearby on 5,000+ acres with 13 million SF of office space to house 119 organizations including NSA, Cyber Command, the EPA and numerous defense and intelligence contractors.
- Ideally located close to Route 32 and the BW Parkway, and less than 1 mile from the Odenton MARC Station, which has direct access to Union Station in DC and Penn Station in Baltimore. Also less than 5 miles to BWI Airport.

## **ACADEMY YARD GROCERY-ANCHORED RETAIL** TELEGRAPH RD. (MD ROUTE 170), ODENTON, MD 21113, ANNE ARUNDEL COUNTY

**DEMOGRAPHICS** | 2024:

| 1-MILE                      | 3-MILE            | 5-MILE    |
|-----------------------------|-------------------|-----------|
| Population<br>9,101         | 67,280            | 152,901   |
| Daytime Popula<br>4,641     | ation<br>24,748   | 68,550    |
| Households<br>4,124         | 25,261            | 56,924    |
| Average HH Inc<br>\$131,401 | come<br>\$148,669 | \$153,987 |

#### TRAFFIC COUNTS | 2023:

| Annapolis Rd (MD-175)    | 28,163 ADT  |
|--------------------------|-------------|
| Telegraph Road (MD-170)  | 17,365 ADT* |
| Patuxent Freeway (MD-32) | 50,985 ADT  |

\*Traffic engineers estimate traffic will surpass 24,000 ADT at completion of the Academy Yard development.