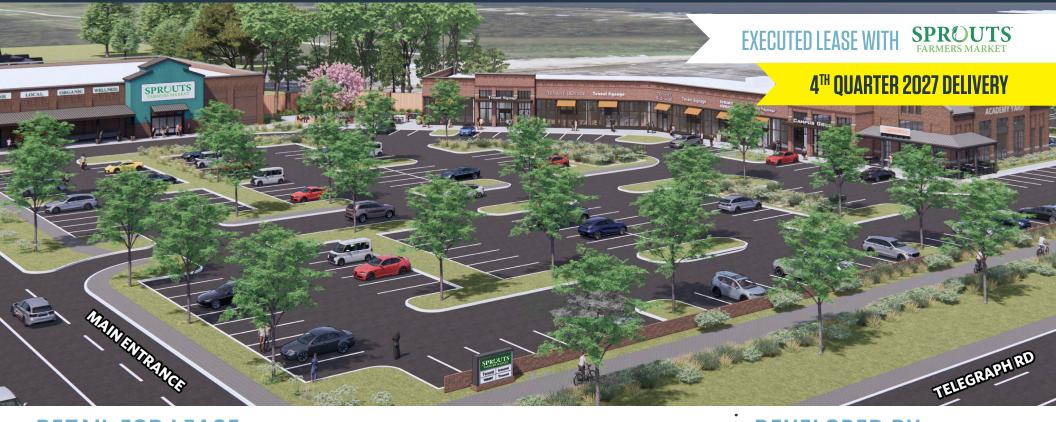

### **RETAIL FOR LEASE**

- Grocery-anchored shopping center with 16,888 SF of inline retail and 1.5+ acre pad site for lease.
- Featuring **SPROUTS**, the only national organic grocer in the submarket.
- Delivery: 4th Quarter 2027.
- Academy Yard is a mixed-use development including over 700 residential units in the core of Odenton Town Center.
- Fort Meade, the largest employer in Maryland, is located nearby on 5,000+ acres with 13 million SF of office space to house 119 organizations including NSA, Cyber Command, the EPA and numerous defense and intelligence contractors.
- Ideally located close to Route 32 and the BW Parkway, and less than 1 mile from the Odenton MARC Station, which has direct access to Union Station in DC and Penn Station in Baltimore. Also less than 5 miles to BWI Airport.

# RENDERINGS