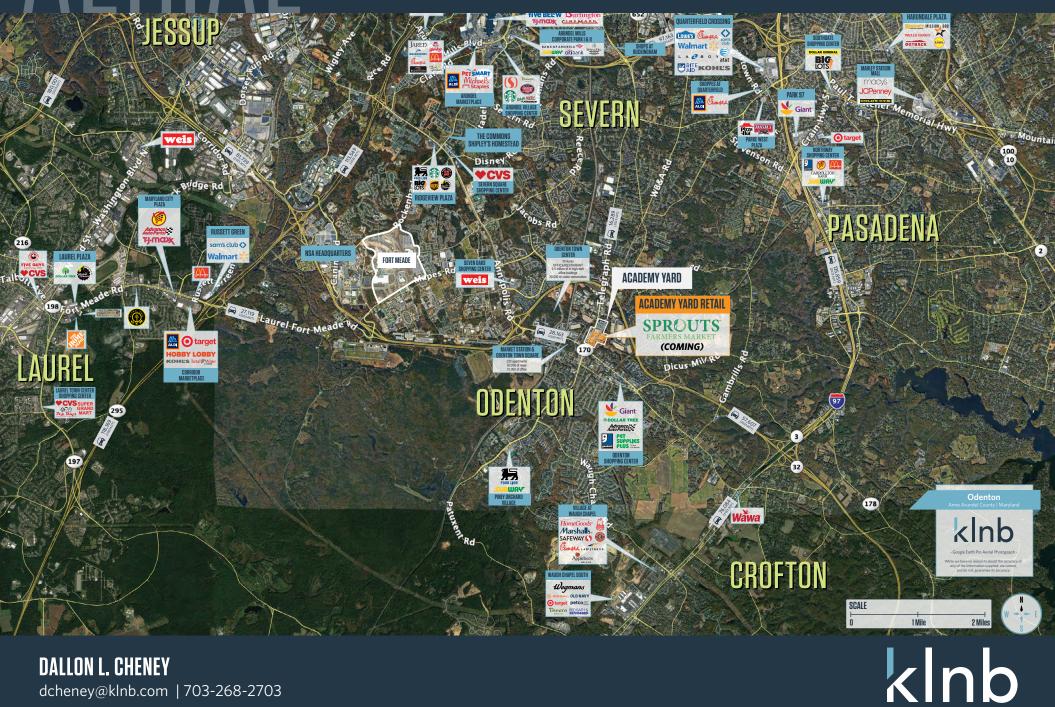

### **RETAIL FOR LEASE**

- Grocery-anchored shopping center with 16,888 SF of inline retail and 1.5+ acre pad site for lease.
- Featuring **SPROUTS**, the only national organic grocer in the submarket.
- Delivery: 4th Quarter 2027.
- Academy Yard is a mixed-use development including over 700 residential units in the core of Odenton Town Center.
- Fort Meade, the largest employer in Maryland, is located nearby on 5,000+ acres with 13 million SF of office space to house 119 organizations including NSA, Cyber Command, the EPA and numerous defense and intelligence contractors.
- Ideally located close to Route 32 and the BW Parkway, and less than 1 mile from the Odenton MARC Station, which has direct access to Union Station in DC and Penn Station in Baltimore. Also less than 5 miles to BWI Airport.