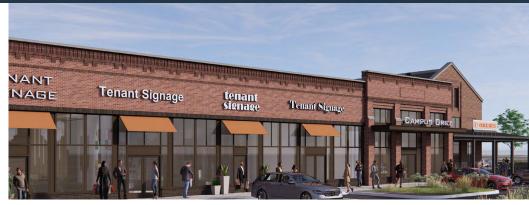

| 17,365 ADT* |
| Patuxent Freeway (MD-32) | 50,985 ADT  |

\*Traffic engineers estimate traffic will surpass 24,000 ADT at completion of the Academy Yard development.

**DALLON L. CHENEY** dcheney@klnb.com | 703-268-2703

# kInb

### **ACADEMY YARD GROCERY-ANCHORED RETAIL**

TELEGRAPH RD. (MD ROUTE 170), ODENTON, MD 21113, ANNE ARUNDEL COUNTY



# kInb

**DALLON L. CHENEY** dcheney@klnb.com | 703-268-2703

GROCER

SERVICE

BUILDING.

### **ACADEMY YARD GROCERY-ANCHORED RETAIL** TELEGRAPH RD. (MD ROUTE 170), ODENTON, MD 21113, ANNE ARUNDEL COUNTY



# **ACADEMY YARD GROCERY-ANCHORED RETAIL** TELEGRAPH RD. (MD ROUTE 170), ODENTON, MD 21113, ANNE ARUNDEL COUNTY



# RENDERINGS

### **ACADEMY YARD GROCERY-ANCHORED RETAIL** TELEGRAPH RD. (MD ROUTE 170), ODENTON, MD 21113, ANNE ARUNDEL COUNTY











kInb

# kInb

## ACADEMY YARD GROCERY-ANCHORED RETAIL

TELEGRAPH RD. (MD ROUTE 170), ODENTON, MD 21113, ANNE ARUNDEL COUNTY

### FOR MORE INFORMATION, PLEASE CONTACT:

#### **DALLON L. CHENEY**

dcheney@klnb.com 703-268-2703

8065 Leesburg Pike, Suite 700, Tysons, VA 22182

### kinb.com



linkedin.com/company/klnb



While we have no reason to doubt the accuracy of any of the information supplied, we cannot, and do not, guarantee its accuracy. All information should be independently verified prior to a purchase or lease of the property. We are not responsible for errors, omissions, misuse, or misinterpretation of information contained herein and make no warranty of any kind, express or implied, with respect to the property or any other matters.