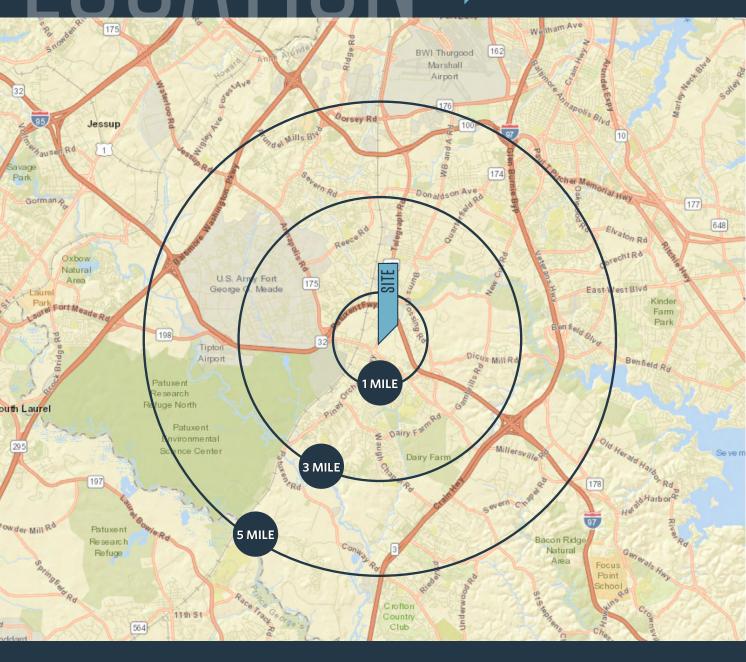

## **ACADEMY YARD GROCERY-ANCHORED RETAIL** TELEGRAPH RD. (MD ROUTE 170), ODENTON, MD 21113, ANNE ARUNDEL COUNTY

**DEMOGRAPHICS** | 2024:

| 1-MILE                      | 3-MILE            | 5-MILE    |
|-----------------------------|-------------------|-----------|
| Population<br>9,101         | 67,280            | 152,901   |
| Daytime Popula<br>4,641     | ation<br>24,748   | 68,550    |
| Households<br>4,124         | 25,261            | 56,924    |
| Average HH Inc<br>\$131,401 | come<br>\$148,669 | \$153,987 |