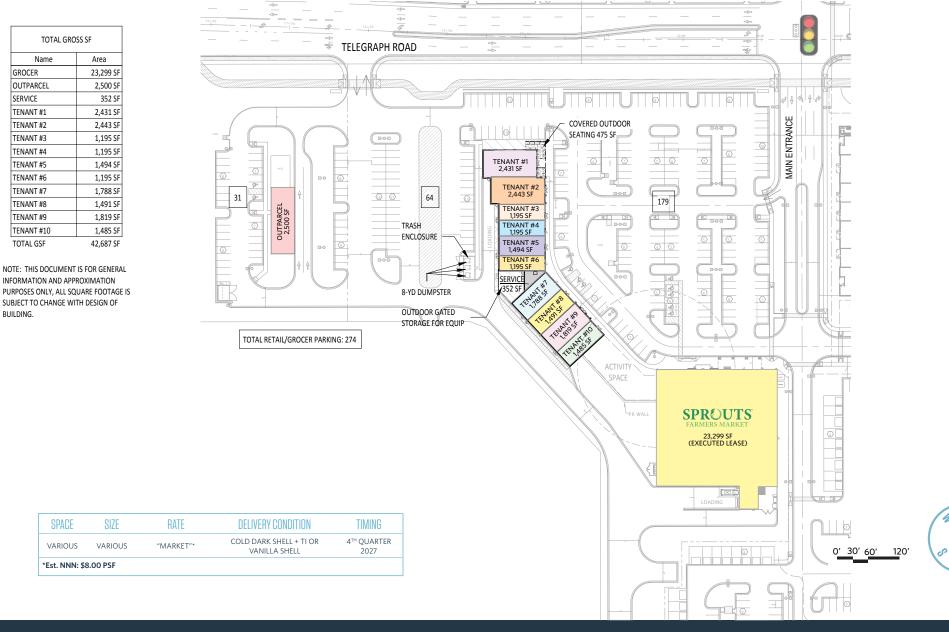

### **RETAIL FOR LEASE**

- Grocery-anchored shopping center with 16,888 SF of inline retail and 1.5+ acre pad site for lease.
- Featuring **SPROUTS**, the only national organic grocer in the submarket.
- Delivery: 4th Quarter 2027.
- Academy Yard is a mixed-use development including over 700 residential units in the core of Odenton Town Center.
- Fort Meade, the largest employer in Maryland, is located nearby on 5,000+ acres with 13 million SF of office space to house 119 organizations including NSA, Cyber Command, the EPA and numerous defense and intelligence contractors.
- Ideally located close to Route 32 and the BW Parkway, and less than 1 mile from the Odenton MARC Station, which has direct access to Union Station in DC and Penn Station in Baltimore. Also less than 5 miles to BWI Airport.

# kInb

**DALLON L. CHENEY** dcheney@klnb.com | 703-268-2703

GROCER

SERVICE

BUILDING.