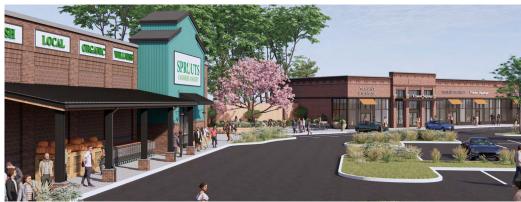

# RENDERINGS

### **RETAIL FOR LEASE**

- Grocery-anchored shopping center with 16,888 SF of inline retail and 1.5+ acre pad site for lease.
- Featuring **SPROUTS**, the only national organic grocer in the submarket.
- Delivery: 4th Quarter 2027.
- Academy Yard is a mixed-use development including over 700 residential units in the core of Odenton Town Center.
- Fort Meade, the largest employer in Maryland, is located nearby on 5,000+ acres with 13 million SF of office space to house 119 organizations including NSA, Cyber Command, the EPA and numerous defense and intelligence contractors.
- Ideally located close to Route 32 and the BW Parkway, and less than 1 mile from the Odenton MARC Station, which has direct access to Union Station in DC and Penn Station in Baltimore. Also less than 5 miles to BWI Airport.