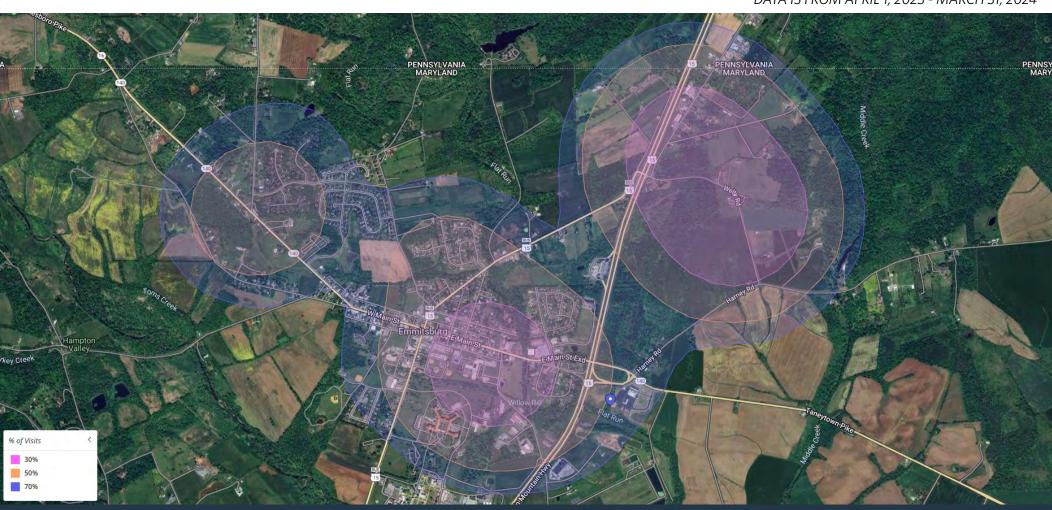

## 10201 TANEYTOWN PIKE

10201 TANEYTOWN PIKE, EMMITSBURG, MD 21727, FREDERICK COUNTY

DATA IS FROM APRIL 1, 2023 - MARCH 31, 2024

**BO GALLES** 

bgalles@klnb.com | 703-268-2712

**PHIL RUXTON** 

pruxton@klnb.com | 202-420-7777