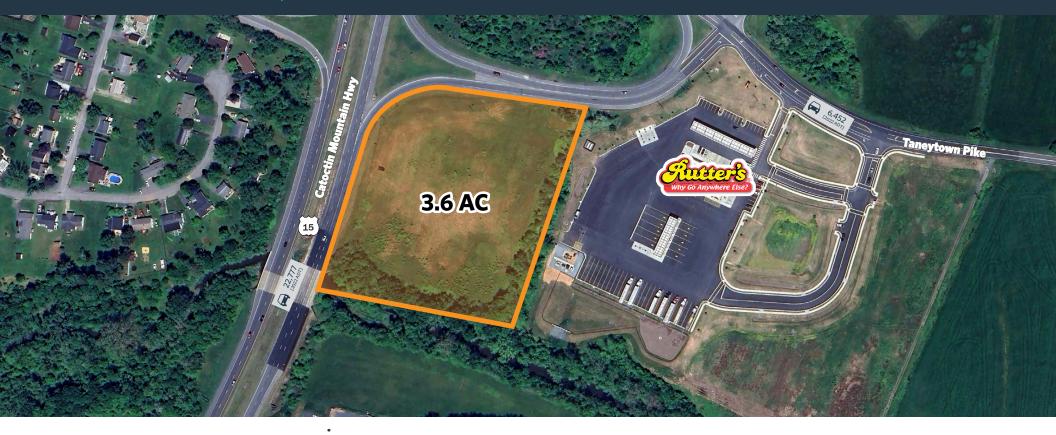

### LAND FOR SALE OR LEASE

- 3.6 Acres zoned GC
- Located near Washington, DC and Baltimore metro areas
- · Part of Frederick County, which has seen major economic growth in recent years
- Direct Visibility from Route 15