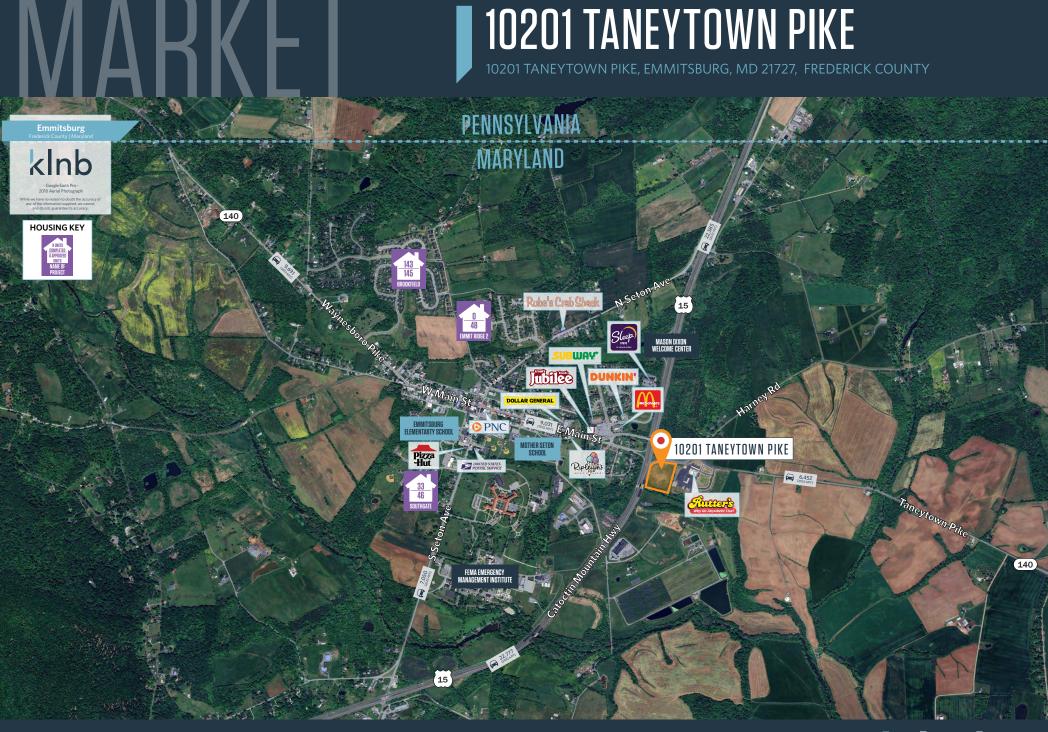

## klnb

## 10201 TANEYTOWN PIKE

10201 TANEYTOWN PIKE, EMMITSBURG, MD 21727, FREDERICK COUNTY



### **NEARBY RETAILERS**



### LAND FOR SALE OR LEASE

- 3.6 Acres zoned GC
- Located near Washington, DC and Baltimore metro areas
- · Part of Frederick County, which has seen major economic growth in recent years
- Direct Visibility from Route 15





# CLOSEUP 10201 TANEYTOWN PIKE 10201 TANEYTOWN PIKE, EMMITSBURG, MD 21727, FREDERICK COUNTY



**BO GALLES** 

bgalles@klnb.com | 703-268-2712

**PHIL RUXTON** 

pruxton@klnb.com | 202-420-7777

**BOB BROWNING** 

bbrowning@klnb.com | 703-268-2717



# PI ACFR.AI

## 10201 TANEYTOWN PIKE

10201 TANEYTOWN PIKE, EMMITSBURG, MD 21727, FREDERICK COUNTY









DATA IS FROM APRIL 1, 2023 - MARCH 31, 2024



**BO GALLES** 

bgalles@klnb.com | 703-268-2712

**PHIL RUXTON** 

pruxton@klnb.com | 202-420-7777

**BOB BROWNING** 

bbrowning@klnb.com | 703-268-2717



## 10201 TANEYTOWN PIKE

10201 TANEYTOWN PIKE, EMMITSBURG, MD 21727, FREDERICK COUNTY



#### DEMOGRAPHICS | 2023:

| 1-MILE                                            | 3-MILE      | 5-MILE |
|---------------------------------------