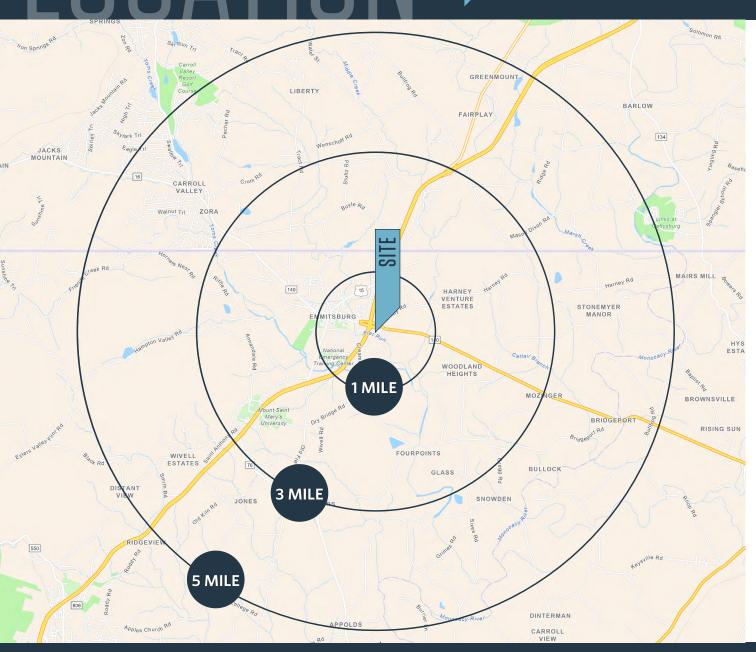

## 10201 TANEYTOWN PIKE

10201 TANEYTOWN PIKE, EMMITSBURG, MD 21727, FREDERICK COUNTY

#### DEMOGRAPHICS | 2023:

| 1-MILE                                            | 3-MILE      | 5-MILE |
|---------------------------------------------------|-------------|--------|
| Population<br>1,800                               | 6,504       | 11,338 |
| Daytime Population 1,529                          | on<br>2,379 | 4,227  |
| Households<br>674                                 | 1,724       | 3,652  |
| Average HH Income<br>\$89,636 \$105,801 \$113,748 |             |        |