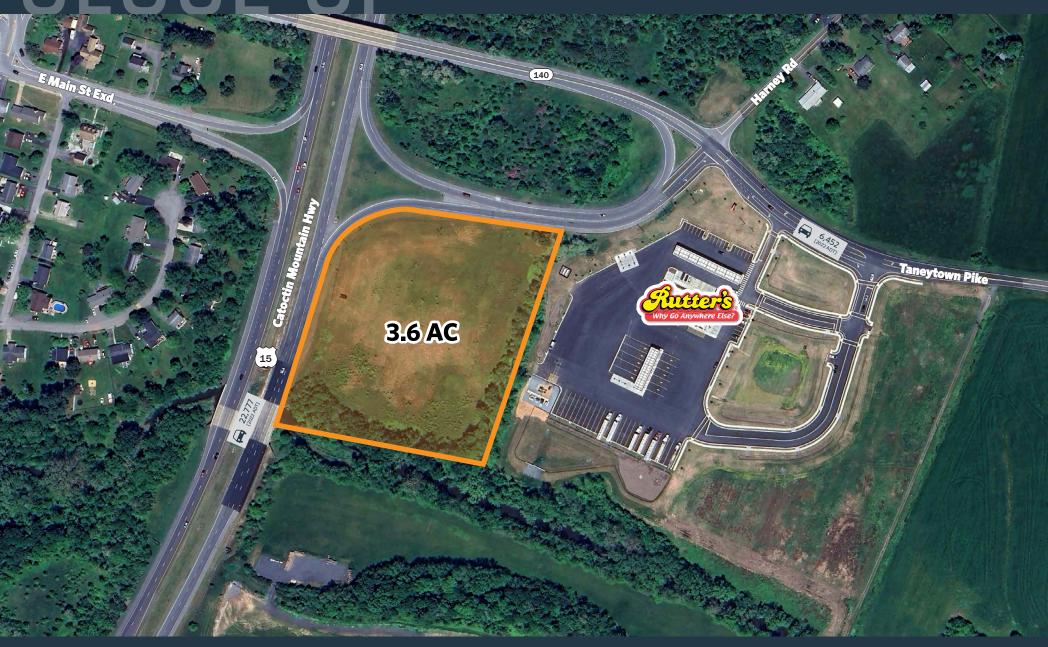

# CLOSEUP 10201 TANEYTOWN PIKE 10201 TANEYTOWN PIKE, EMMITSBURG, MD 21727, FREDERICK COUNTY

**BO GALLES** 

bgalles@klnb.com | 703-268-2712

**PHIL RUXTON** 

pruxton@klnb.com | 202-420-7777

**BOB BROWNING** 