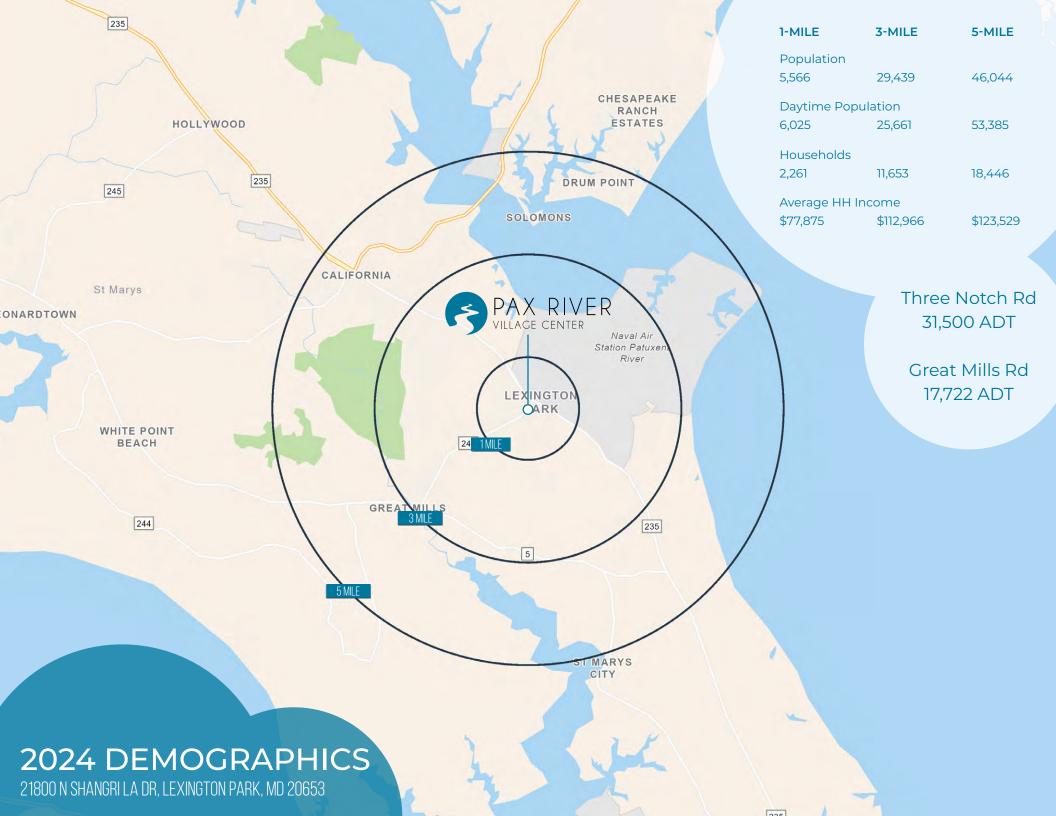

TENANT

21800 N Shangri la Dr, Lexington Park, Maryland, 20653

A SE RETAILERS



Complete redevelopment of the former Millison Plaza

Inclusive of façade renovation, new pad site opportunities, and multi-family project

Directly adjacent to Patuxent River Naval Air Station

Located at the busiest intersection in the market - Three Notch Road (31,500 ADT) and Great Mills Drive (17,722 ADT)





EXISTING SITE PLAN 21800 N SHANGRI LA DR, LEXINGTON PARK, MD 20653

THEA

\*Three Notch Ray

ALDI

DOLLAR TREE

Ashley

ngri=

BLOC

Cuddiby

8

## 21800 N SHANGRI LA DR, LEXINGTON PARK, MD 20653



| A1        | Available               | 26,224 SF | A12         | The Well Pet Clinic | 2,950 SF | <b>B8</b>  | Negotiating   | 6,845 SF  | C10       | Available                     | 2,500 SF   | <b>G2</b>  | Available                      | 744 SF   |
|-----------|-------------------------|-----------|-------------|---------------------|----------|------------|---------------|-----------|-----------|-------------------------------|------------|------------|--------------------------------|----------|
| A1-2      | 2000 Liquor             | 819 SF    | A13         | Available           | 5