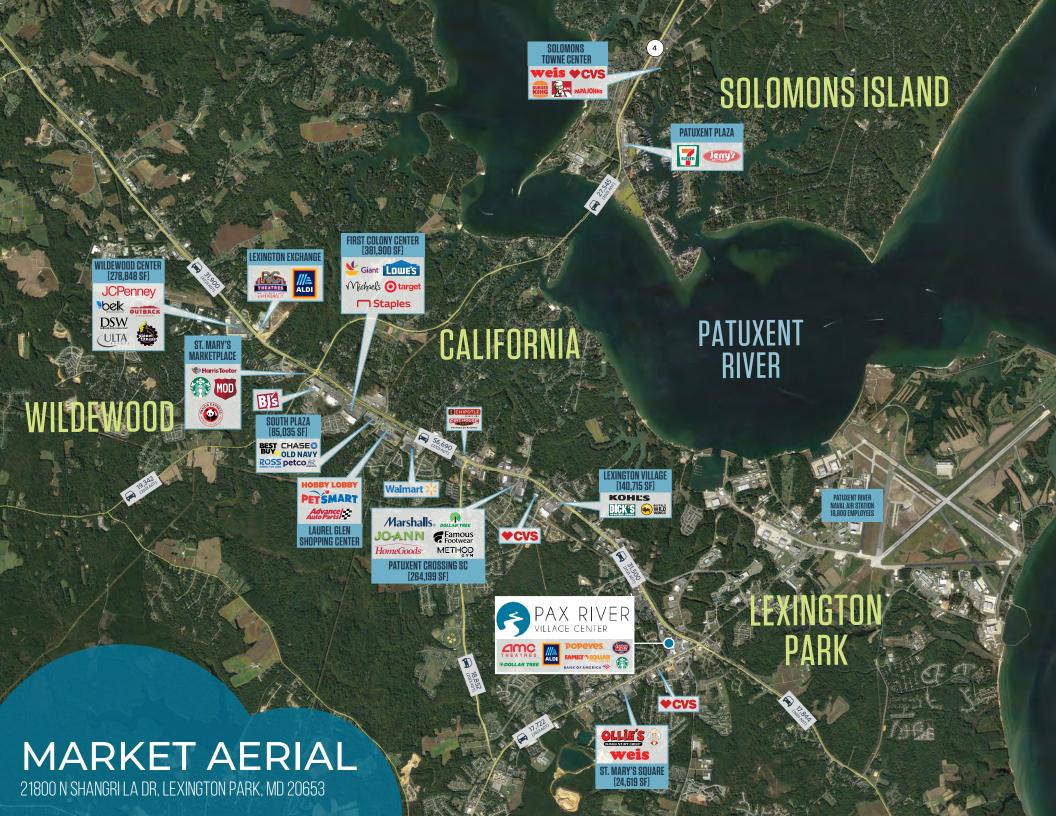

Directly adjacent to Patuxent River Naval Air Station

Located at the busiest intersection in the market - Three Notch Road (31,500 ADT) and Great Mills Drive (17,722 ADT)

EXISTING SITE PLAN 21800 N SHANGRI LA DR, LEXINGTON PARK, MD 20653