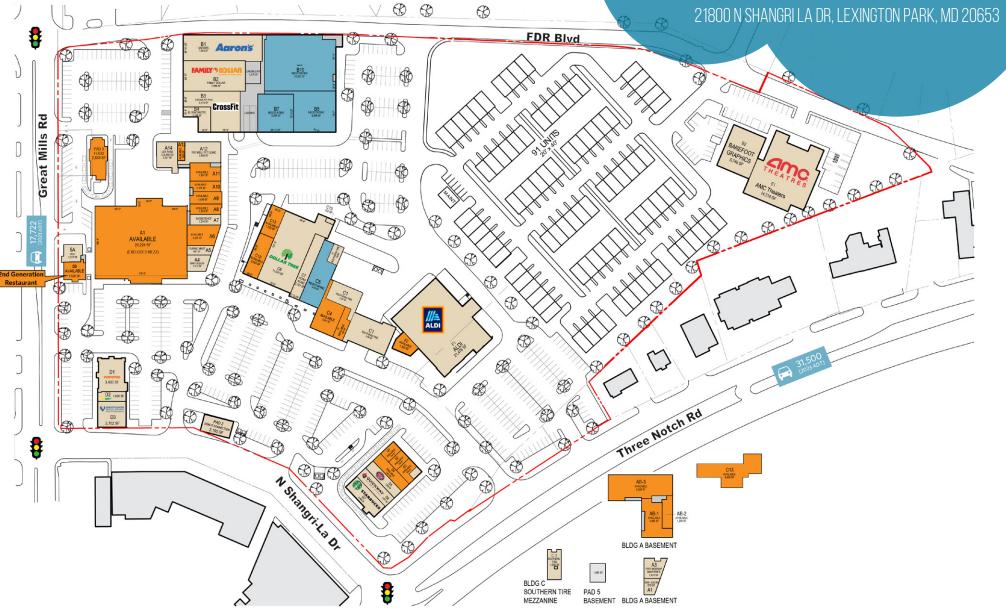

Directly adjacent to Patuxent River Naval Air Station

Located at the busiest intersection in the market - Three Notch Road (31,500 ADT) and Great Mills Drive (17,722 ADT)

EXISTING SITE PLAN 21800 N SHANGRI LA DR, LEXINGTON PARK, MD 20653

## 21800 N SHANGRI LA DR, LEXINGTON PARK, MD 20653

| A1        | Available               | 26,224 SF | A12         | The Well Pet Clinic | 2,950 SF | <b>B8</b>  | Negotiating   | 6,845 SF  | C10       | Available                     | 2,500 SF   | <b>G2</b>  | Available                      | 744 SF   |
|-----------|-------------------------|-----------|-------------|---------------------|----------|------------|---------------|-----------|-----------|-------------------------------|------------|------------|--------------------------------|----------|
| A1-2      | 2000 Liquor             | 819 SF    | A13         | Available           | 500 SF   | <b>B10</b> | Negotiating   | 14,623 SF | C13       | Available                     | 1,733 SF   | <b>G3</b>  | Available                      | 939 SF   |
| A3        | Free Worship Ministries | 1,437 SF  | A14         | Lex Park Cleaners   | 2,157 SF | C1         | Southern Tire | 4,794 SF  | C13-1     | Available                     | 4,620 SF   | <b>G4</b>  | Available                      | 1,641 SF |
| A4        | 2000 Liquor             | 1,312 SF  | <b>AB-1</b> | Available           | 2,956 SF | C1-2       | Southern Tire | 2,457 SF  | D1        | Popeyes                       | 3,463 SF   | G5         | Jersey Mikes                   | 1,600 SF |
| A5        | Filipino Mart           | 897 SF    | AB-2        | Available           | 1,225 SF | C1-3       | Southern Tire | 730 SF    | D2        | Subway                        | 1,026 SF   | G6         | Quickway                       | 1,827 SF |
| <b>A6</b> | Available               | 2,340 SF  | AB-3        | Available           | 5,558 SF | C1-4       | Southern Tire | 1,496 SF  | D3        | Greater Baden Medical Service | s 2,752 SF | G7         | Starbucks                      | 2,630 SF |
| A7        | Barbershop              | 1,216 SF  | B1          | Aaron's             | 2,103 SF | <b>C2</b>  | Available     | 1,087 SF  | E1        | AMC Theaters                  | 14,310 SF  | Pad 2      | Donut Connection               | 2,100 SF |
| <b>A8</b> | Available               | 1,216 SF  | B2          | Family Dollar       | 2,700 SF | <b>C4</b>  | Available     | 3,201 SF  | E2        | Barefoot Graphics             | 5,746 SF   | Pad 3      | Available                      | 2,430 SF |
| <b>A9</b> | Available               | 1,426 SF  | B3          | Cross Fit Pax       | 6,123 SF | <b>C5</b>  | Negotiating   | 4,323 SF  | F1        | Aldi                          | 21,478 SF  | 5A         | Deli                           | 1,227 SF |
| A10       | Available               | 1,171 SF  | B4          | El Rinconcito       | 1,748 SF | C7         | Hong Kong     | 2,751 SF  | F2        | Available                     | 1,300 SF   | 5 <b>B</b> | Available [2nd Gen Restuarant] | 1,530 SF |
| A11       | Available               | 1,951 SF  | <b>B7</b>   | Negotiating         | 5,089 SF | C8         | Dollar Tree   | 11,031 SF | <b>G1</b> | Available                     | 744 SF     |            |                                |          |