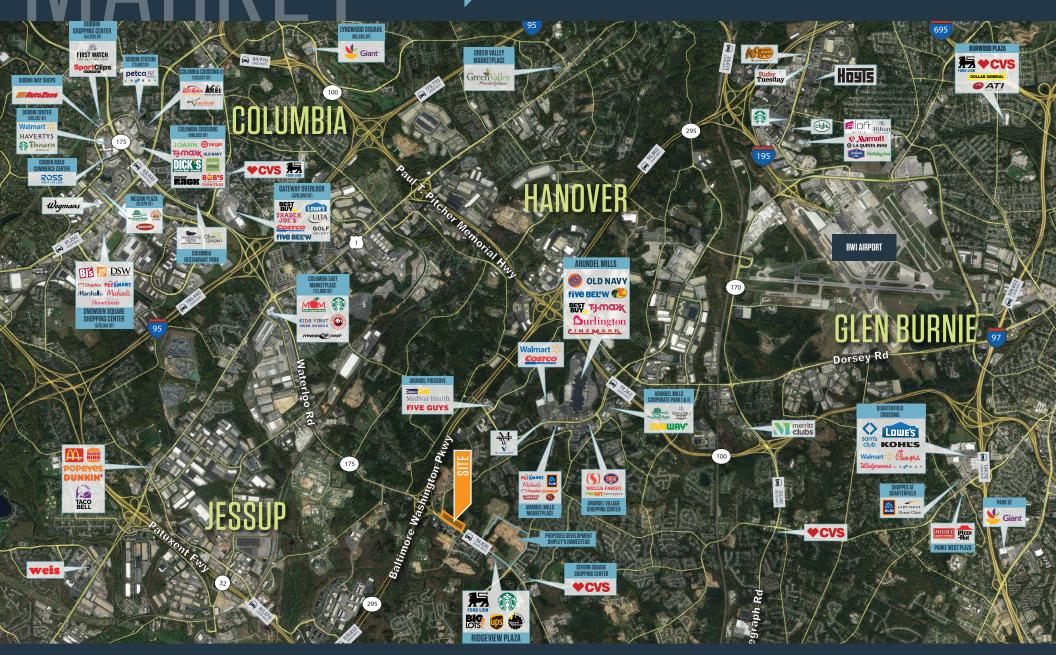

## **NEARBY RETAILERS**

## RETAIL FOR LEASE

- Pad A-1.13 AC and Pad B-1.03 AC for lease off Annapolis Rd in Jessup, MD
- Located just a few hundred feet from on-ramp/off-ramp of MD-295
- Zoning: C-4
- Ideal for fast food, automotive, bank, and convenience oriented retailer