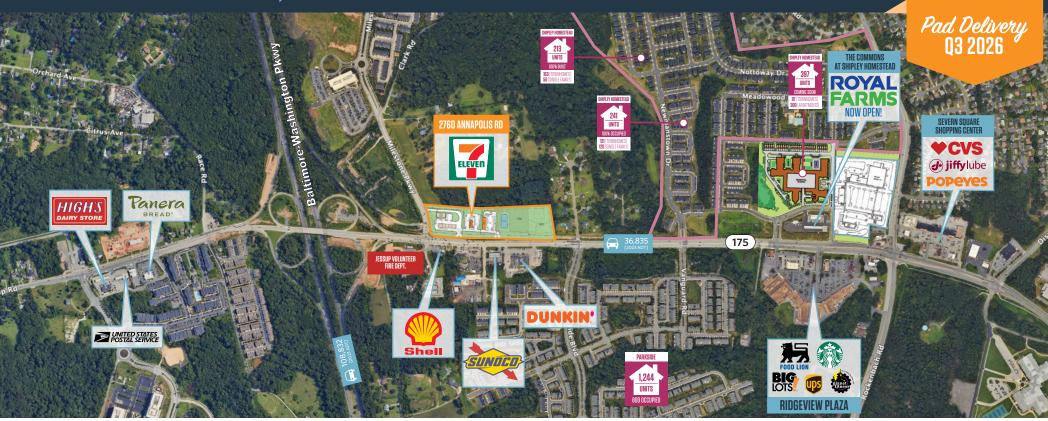

## **NEARBY RETAILERS**

## RETAIL FOR LEASE

- Pad A-1.13 AC and Pad B-1.03 AC for lease off Annapolis Rd in Jessup, MD
- Located just a few hundred feet from on-ramp/off-ramp of MD-295
- Zoning: C-4
- Ideal for fast food, automotive, bank, and convenience oriented retailer

### TRAFFIC COUNTS | 2023:

Baltimore-Washington Pkwy 108,832 ADT Annapolis Road 36,835 ADT