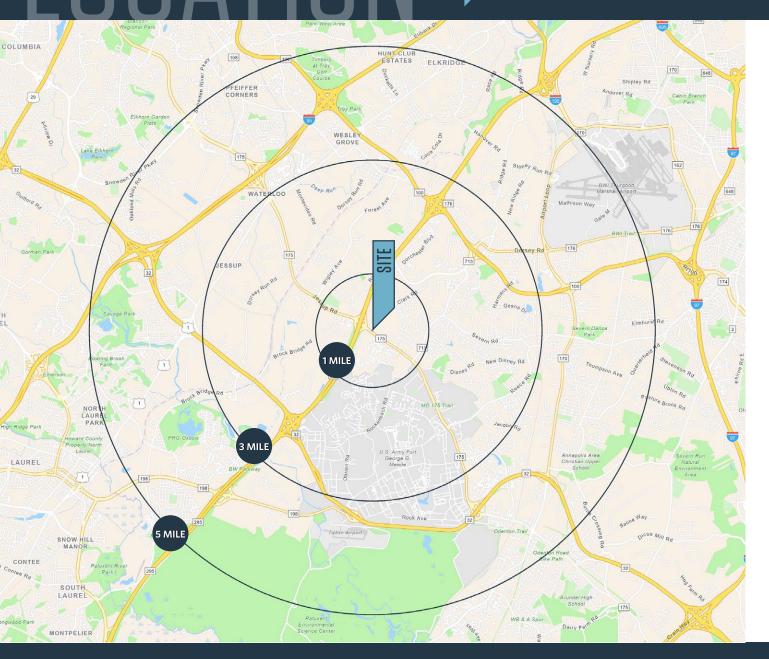

### DEMOGRAPHICS | 2024:

1-MILE 3-MILE 5-MILE

Population

9,346 61,352 174,793

Daytime Population

6,275 85,329 208,239

Households

3,788 20,727 62,932

Average HH Income

\$159,142 \$147,457 \$149,433