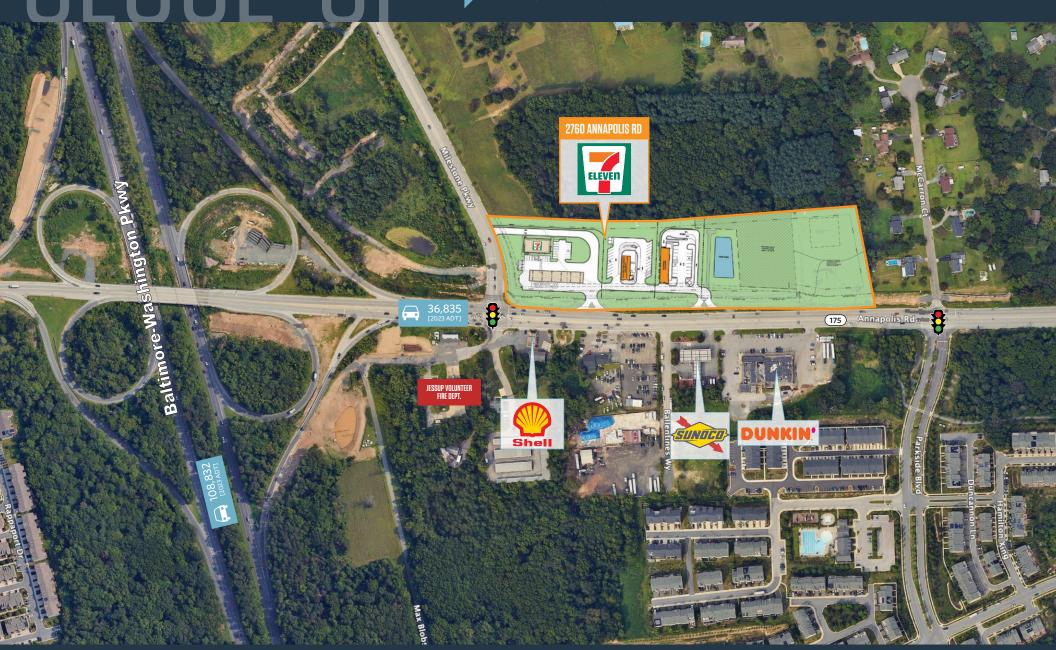

## **NEARBY RETAILERS**

## RETAIL FOR LEASE

- Pad A-1.13 AC and Pad B-1.03 AC for lease off Annapolis Rd in Jessup, MD
- Located just a few hundred feet from on-ramp/off-ramp of MD-295
- Zoning: C-4
- Ideal for fast food, automotive, bank, and convenience oriented retailer

### TRAFFIC COUNTS | 2023:

Baltimore-Washington Pkwy 108,832 ADT Annapolis Road 36,835 ADT