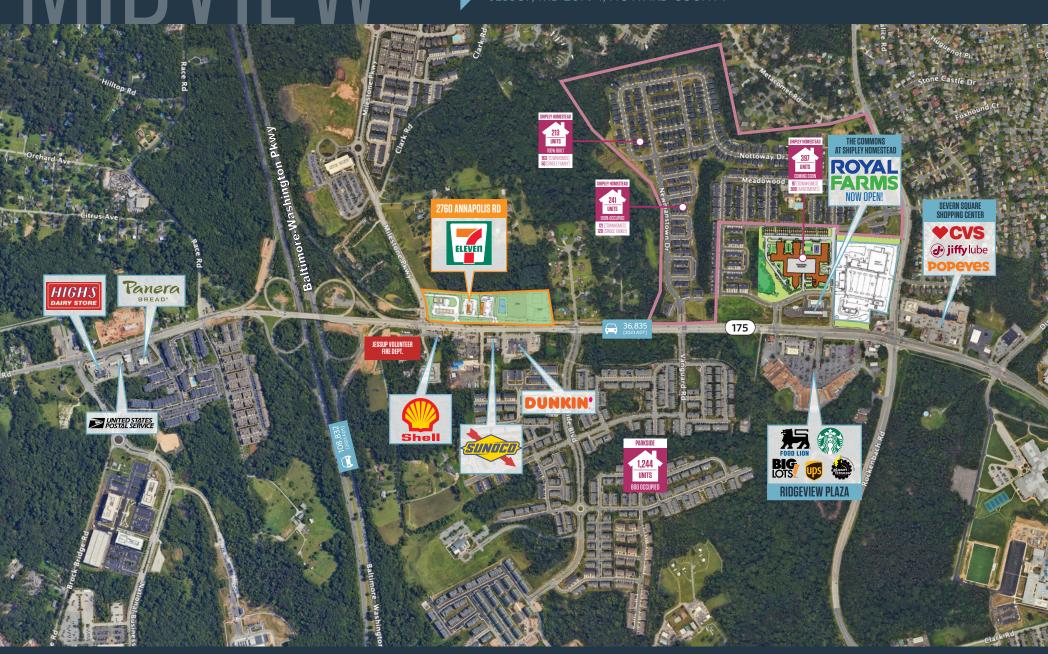

## **NEARBY RETAILERS**

## RETAIL FOR LEASE

- Pad A-1.13 AC and Pad B-1.03 AC for lease off Annapolis Rd in Jessup, MD
- Located just a few hundred feet from on-ramp/off-ramp of MD-295
- Zoning: C-4
- Ideal for fast food, automotive, bank, and convenience oriented retailer

### TRAFFIC COUNTS | 2023:

Baltimore-Washington Pkwy 108,832 ADT Annapolis Road 36,835 ADT