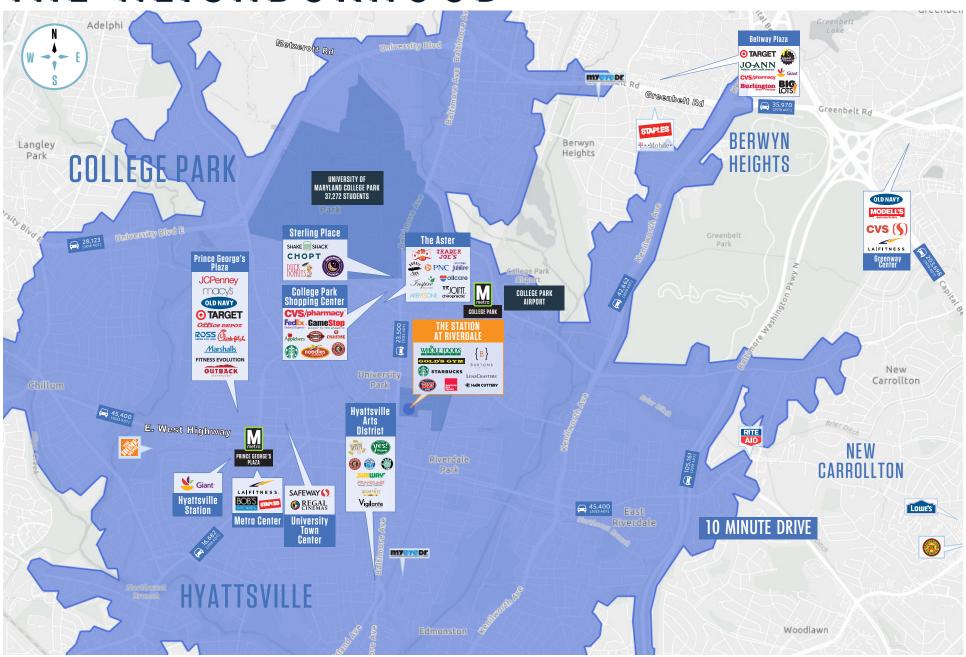

# THE NEIGHBORHOOD





## **DEMOGRAPHICS**



|                                 | 1 MILE        | 3 MILE          | 5 MILE          | 7 MIN DRIVE   | 10 MIN DRIVE  |
|---------------------------------|---------------|-----------------|-----------------|---------------|---------------|
| POPULATION                      | 19,559        | 193,060         | 512,117         | 38,736        | 108,966       |
| AVERAGE HH INCOME               | \$140,418     | \$108,011       | \$117,563       | \$119,044     | \$109,372     |
| DAYTIME POPULATION              | 24,177        | 174,273         | 475,136         | 49,183        | 106,967       |
| HOUSEHOLDS                      | 7,118         | 60,888          | 177,541         | 12,861        | 32,820        |
| MEDIAN AGE                      | 28.4          | 2