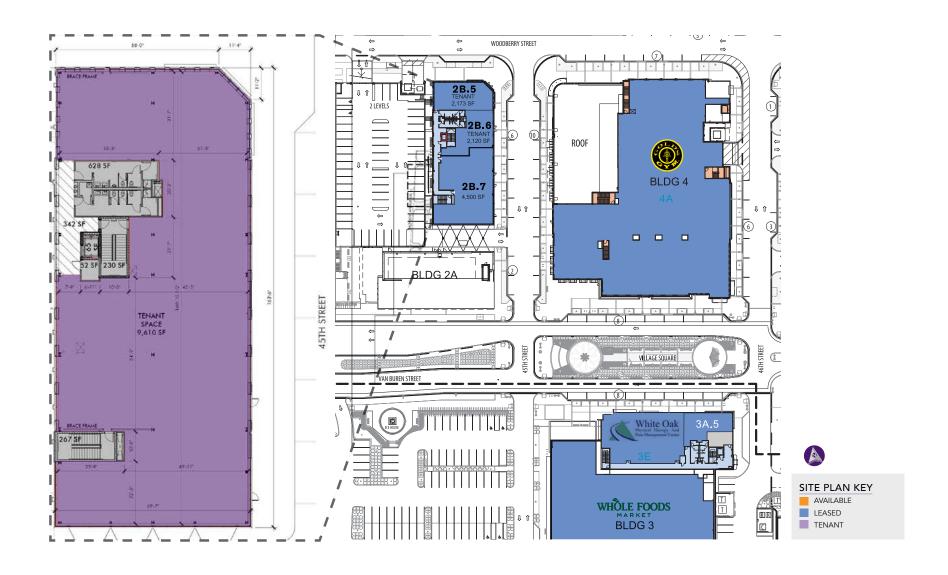

# SITE PLAN

| TENANT                                  | SUITE          | SIZE    |  |  |  |  |
|-----------------------------------------|----------------|---------|--|--|--|--|
| BUILDING                                | 1              |         |  |  |  |  |
| FedEx                                   | 1A             | 4,598   |  |  |  |  |
| Vacant                                  | 1B             | 3,477   |  |  |  |  |
| BUILDING 2                              |                |         |  |  |  |  |
| Burton's Grill                          | 2A.1           | 6,808   |  |  |  |  |
| MOD Super Fast Pizza                    | 2B.1           | 2,736   |  |  |  |  |
| Roxa Bowl                               | 2B.2           | 1,335   |  |  |  |  |
| Club Pilates                            | 2B.3           | 2,064   |  |  |  |  |
| District Taco                           | 2B.4           | 3,016   |  |  |  |  |
| Vacant (2nd Level)                      | 200            | 9,083   |  |  |  |  |
| BUILDING 4                              |                |         |  |  |  |  |
| Gold's Gym                              | 4A.1 &<br>4A.2 | 37,992  |  |  |  |  |
| Vacant                                  | 4B             | 3,645   |  |  |  |  |
| Denizens Brewing                        | 4C             | 12,385  |  |  |  |  |
| LensCrafters                            | 4C.1           | 3,465   |  |  |  |  |
| The Habit Burger Grill                  | 4D             | 2,530   |  |  |  |  |
| Vacant                                  | 4E.1           | 2,961   |  |  |  |  |
| European Wax Center                     | 4E.2           | 1,500   |  |  |  |  |
| Hair Cuttery                            | 4F             | 1,267   |  |  |  |  |
| Jersey Mike's                           | 4G             | 1,575   |  |  |  |  |
| Le Fantome                              | 4H             | 8,555   |  |  |  |  |
| JP Morgan Chase ATM                     | ATM            | 120     |  |  |  |  |
|                                         |                | 163,524 |  |  |  |  |
| BUILDING                                | 3              |         |  |  |  |  |
| Starbucks                               | 3A1            | 1,937   |  |  |  |  |
| Comcast                                 | 3A2            | 4,591   |  |  |  |  |
| Bella Lifestyle Nail Salon & Spa        | 3A3            | 2,000   |  |  |  |  |
| Whole Foods Market                      | 3B             | 35,640  |  |  |  |  |
| WesBanco                                | 3C             | 2,860   |  |  |  |  |
| Pediatric Dentistry of Maryland         | 3D.1           | 2,069   |  |  |  |  |
| Physical Therapy and Pain<br>Management | 3E             | 5,315   |  |  |  |  |

<sup>\*</sup> Call Your Mother – Food Trolley Not Included – Part of Common Area

Management

# 2ND LEVEL - QUASI RETAIL/OFFICE