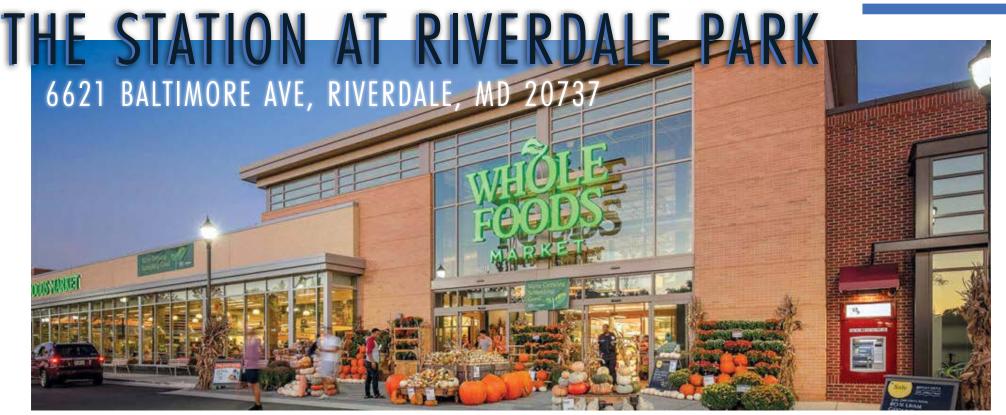

# THE NEIGHBORHOOD





## **DEMOGRAPHICS**



|                                 | 1 MILE        | 3 MILE          | 5 MILE          | 7 MIN DRIVE   | 10 MIN DRIVE  |
|---------------------------------|---------------|-----------------|-----------------|---------------|---------------|
| POPULATION                      | 19,559        | 193,060         | 512,117         | 38,736        | 108,966       |
| AVERAGE HH INCOME               | \$140,418     | \$108,011       | \$117,563       | \$119,044     | \$109,372     |
| DAYTIME POPULATION              | 24,177        | 174,273         | 475,136         | 49,183        | 106,967       |
| HOUSEHOLDS                      | 7,118         | 60,888          | 177,541         | 12,861        | 32,820        |
| MEDIAN AGE