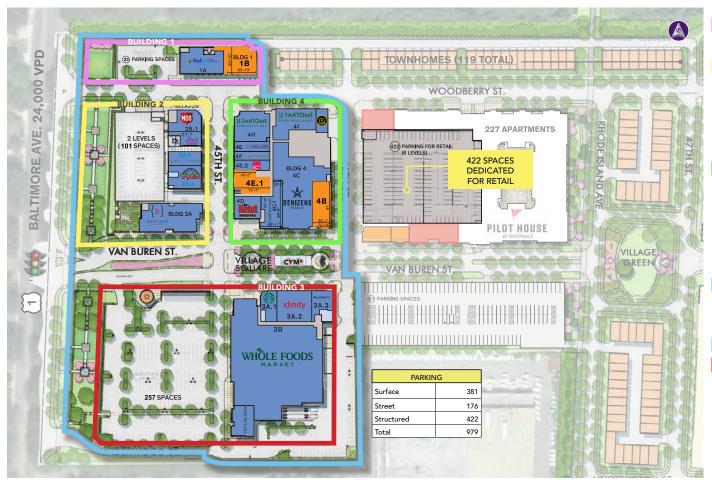

# SITE PLAN

| TENANT                                  | SUITE          | SIZE    |  |  |  |  |
|-----------------------------------------|----------------|---------|--|--|--|--|
| BUILDING                                | 1              |         |  |  |  |  |
| FedEx                                   | 1A             | 4,598   |  |  |  |  |
| Vacant                                  | 1B             | 3,477   |  |  |  |  |
| BUILDING 2                              |                |         |  |  |  |  |
| Burton's Grill                          | 2A.1           | 6,808   |  |  |  |  |
| MOD Super Fast Pizza                    | 2B.1           | 2,736   |  |  |  |  |
| Roxa Bowl                               | 2B.2           | 1,335   |  |  |  |  |
| Club Pilates                            | 2B.3           | 2,064   |  |  |  |  |
| District Taco                           | 2B.4           | 3,016   |  |  |  |  |
| Vacant (2nd Level)                      | 200            | 9,083   |  |  |  |  |
| BUILDING 4                              |                |         |  |  |  |  |
| Gold's Gym                              | 4A.1 &<br>4A.2 | 37,992  |  |  |  |  |
| Vacant                                  | 4B             | 3,645   |  |  |  |  |
| Denizens Brewing                        | 4C             | 12,385  |  |  |  |  |
| LensCrafters                            | 4C.1           | 3,465   |  |  |  |  |
| The Habit Burger Grill                  | 4D             | 2,530   |  |  |  |  |
| Vacant                                  | 4E.1           | 2,961   |  |  |  |  |
| European Wax Center                     | 4E.2           | 1,500   |  |  |  |  |
| Hair Cuttery                            | 4F             | 1,267   |  |  |  |  |
| Jersey Mike's                           | 4G             | 1,575   |  |  |  |  |
| Le Fantome                              | 4H             | 8,555   |  |  |  |  |
| JP Morgan Chase ATM                     | ATM            | 120     |  |  |  |  |
|                                         |                | 163,524 |  |  |  |  |
| BUILDING                                | 3              |         |  |  |  |  |
| Starbucks                               | 3A1            | 1,937   |  |  |  |  |
| Comcast                                 | 3A2            | 4,591   |  |  |  |  |
| Bella Lifestyle Nail Salon & Spa        | 3A3            | 2,000   |  |  |  |  |
| Whole Foods Market                      | 3B             | 35,640  |  |  |  |  |
| WesBanco                                | 3C             | 2,860   |  |  |  |  |
| Pediatric Dentistry of Maryland         | 3D.1           | 2,069   |  |  |  |  |
| Physical Therapy and Pain<br>Management | 3E             | 5,315   |  |  |  |  |

<sup>\*</sup> Call Your Mother – Food Trolley Not Included – Part of Common Area

Management