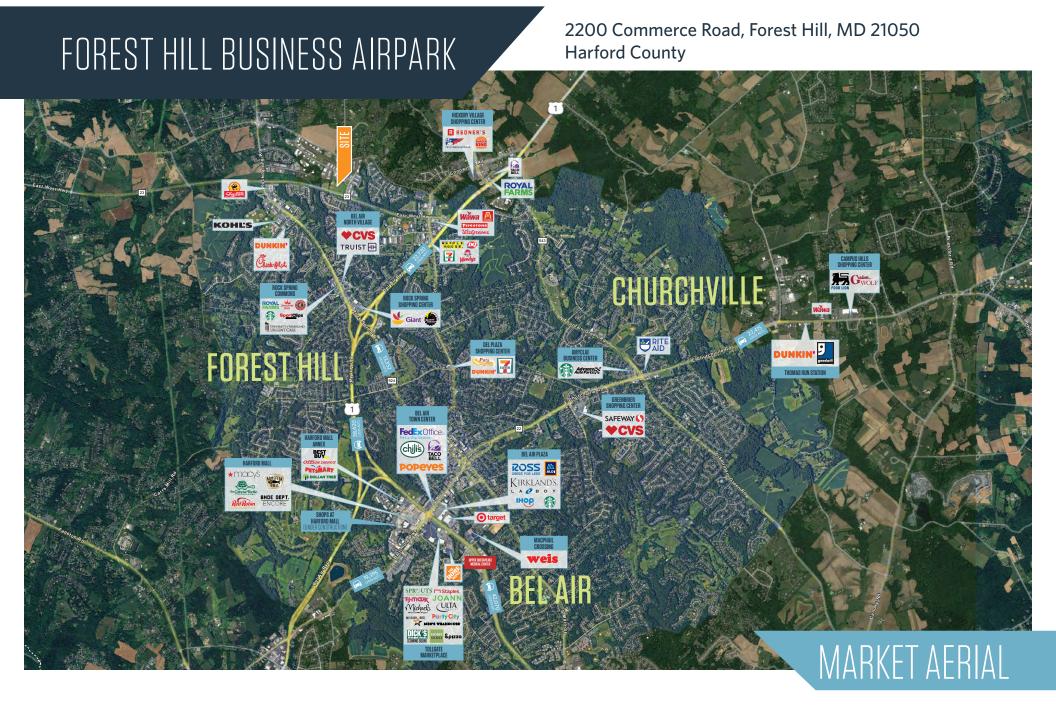

2200 Commerce Road, Forest Hill, MD 21050 **Harford County** 

- Visibility: 800 feet of road visibility
- Utilities: On-site, regional storm water management off site
- Access: Easy access from MD Route 23

2200 Commerce Road, Forest Hill, MD 21050 Harford County

10.1 acre site (can be subdivided)