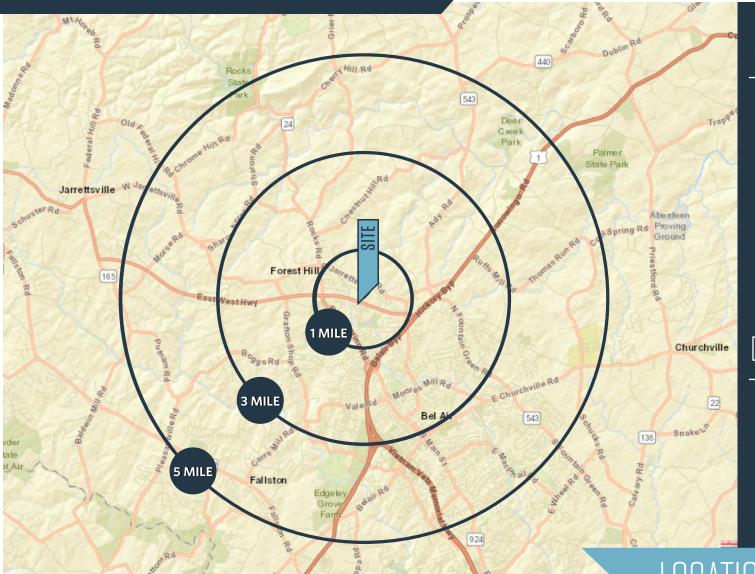

#### DEMOGRAPHICS | 2024:

ILE 3-MILE 5-MILE

Population

7,946 40,907 80,371

Daytime Population

9,124 36,167 79,581

Households

3,155 15,127 30,140

Average HH Income

\$137,737 \$148,938 \$149,973

CLICK TO DOWNLOAD DEMOGRAPHIC REPORT

### TRAFFIC COUNTS | 2023:

Route 23 (East West Highway) 14,020 ADT E. Jarrettsville Road 4,204 ADT

LOCATION & DEMOGRAPHICS

2200 Commerce Road, Forest Hill, MD 21050 Harford County

2200 Commerce Road, Forest Hill, MD 21050 Harford County