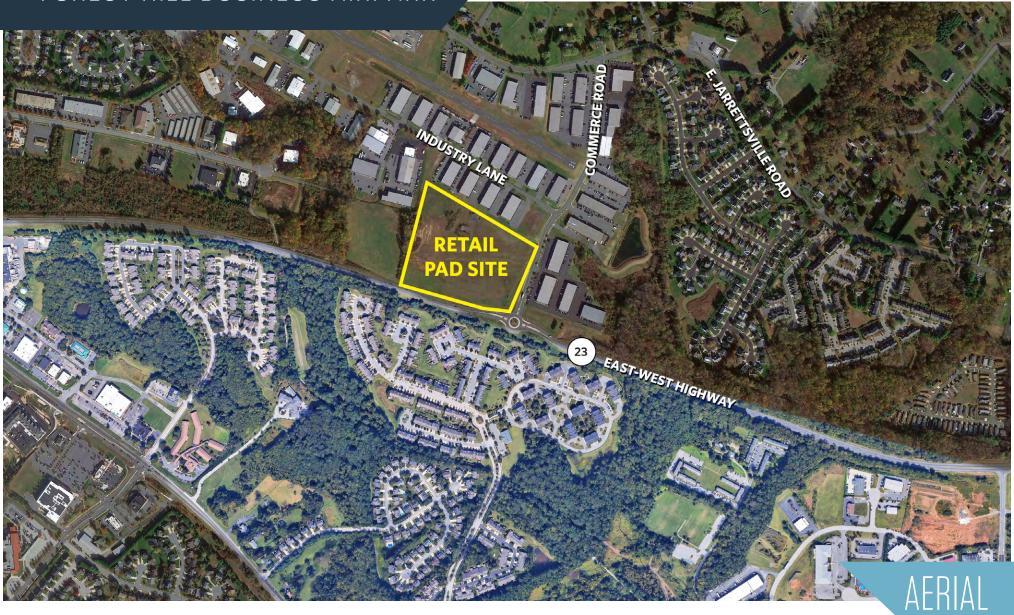

2200 Commerce Road, Forest Hill, MD 21050 **Harford County** 

### PROPERTY HIGHLIGHTS:

- Available: 10.1 Acre Site (can be subdivided)
- **Zoning:** CI Zoning
- Rental Rate: Negotiable
- Traffic Count: 14.020 AADT (East West Hwv) / 4,204 AADT (E. Jarrettsville Rd)

- Visibility: 800 feet of road visibility
- Utilities: On-site, regional storm water management off site
- Access: Easy access from MD Route 23

2200 Commerce Road, Forest Hill, MD 21050 Harford County

10.1 acre site (can be subdivided)