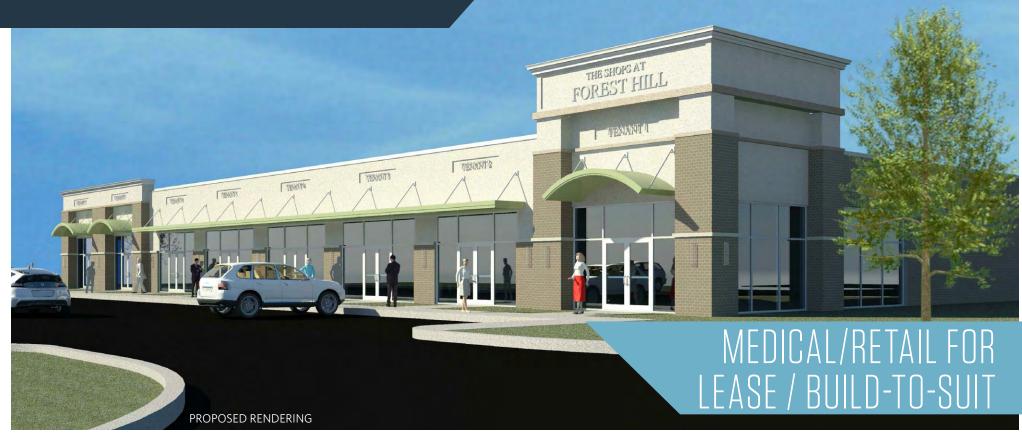

2200 Commerce Road, Forest Hill, MD 21050 **Harford County** 

### PROPERTY HIGHLIGHTS:

- Available: 10.1 Acre Site (can be subdivided)
- **Zoning:** CI Zoning
- Rental Rate: Negotiable
- Traffic Count: 14.020 AADT (East West Hwv) / 4,204 AADT (E. Jarrettsville Rd)

- Visibility: 800 feet of road visibility
- Utilities: On-site, regional storm water management off site
- Access: Easy access from MD Route 23

2200 Commerce Road, Forest Hill, MD 21050 Harford County

10.1 acre site (can be subdivided)