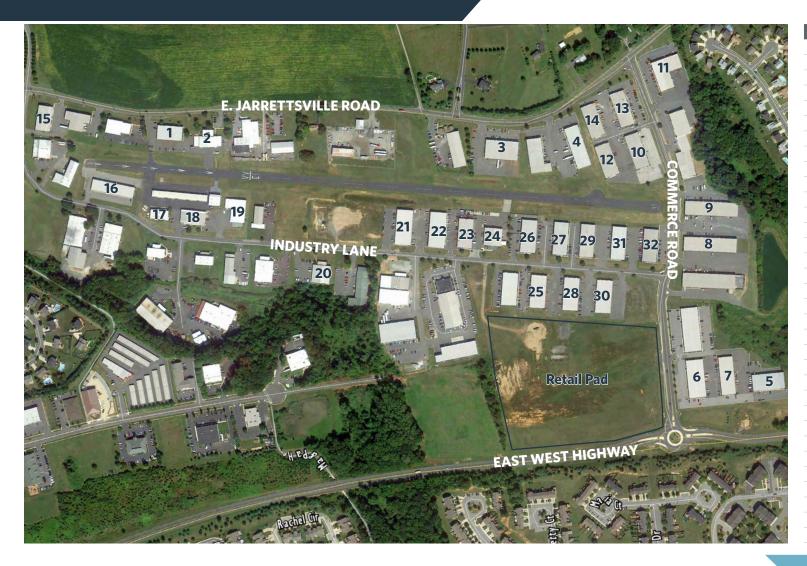

### FOREST HILL BUSINESS AIRPARK

## 2200 Commerce Road, Forest Hill, MD 21050 Harford County

| MAP#       | BUILDING                  | TOTAL SF   |
|------------|---------------------------|------------|
| 1          | 107 E. Jarrettsville Road | 11,200     |
| 2          | 109 E. Jarrettsville Road | 17,525     |
| 3          | 213 E. Jarrettsville Road | 19,200     |
| 4          | 217 E. Jarrettsville Road | 19,200     |
| 5          | 2201 Commerce Road        | 16,200     |
| 6          | 2203 Commerce Road        | 20,640     |
| 7          | 2203A Commerce Road       | 17,280     |
| 8          | 2209 Commerce Road        | 24,000     |
| 9          | 2211 Commerce Road        | 24,000     |
| 10         | 2216 Commerce Road        | 16,000     |
| 11         | 2217 Commerce Road        | 21,000     |
| 12         | 2218 Commerce Road        | 15,000     |
| 13         | 2220 Commerce Road        | 16,000     |
| 14         | 2222 Commerce Road        | 16,000     |
| 15         | 98 Industry Lane          | 11,200     |
| 16         | 104 Industry Lane         | 14,400     |
| 17         | 108 Industry Lane         | 5,000      |
| 18         | 108A Industry Lane        | 11,200     |
| 19         | 110 Industry Lane         | 13,780     |
| 20         | 117 Industry Lane         | 11,000     |
| 21         | 124 Industry Lane         | 18,000     |
| 22         | 126 Industry Lane         | 18,000     |
| 23         | 128 Industry Lane         | 12,850     |
| 24         | 130 Industry Lane         | 11,000     |
| 25         | 131 Industry Lane         | 16,200     |
| 26         | 132B Industry Lane        | 15,000     |
| 27         | 132A Industry Lane        | 16,000     |
| 28         | 133 Industry Lane         | 16,200     |
| 29         | 134 Industry Lane         | 15,000     |
| 30         | 135 Industry Lane         | 16,200     |
| 31         | 136 Industry Lane         | 15,000     |
| 32         | 138 Industry Lane         | 15,000     |
| Retail Pad | 2200 Commerce Road        | 10.1 Acres |

# AVAILABILITIES