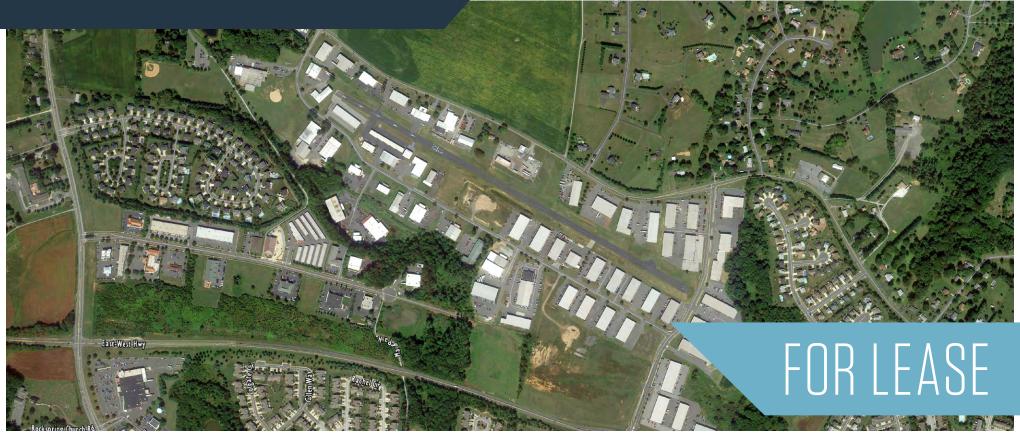

FOREST HILL BUSINESS AIRPARK

2200 Commerce Road, Forest Hill, MD 21050 Harford County