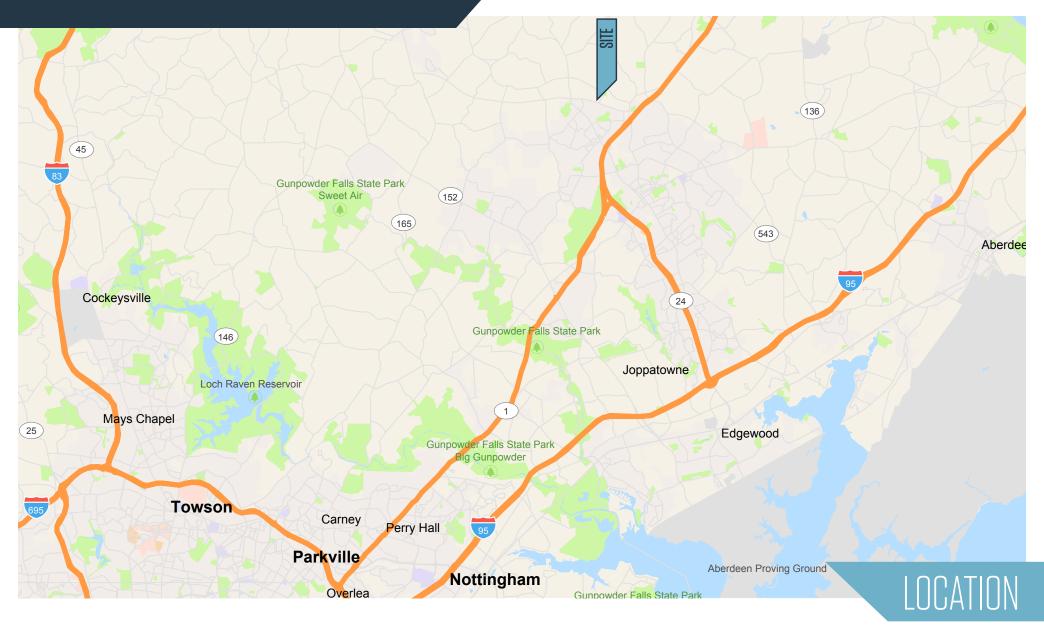

## FOREST HILL BUSINESS AIRPARK

2200 Commerce Road, Forest Hill, MD 21050 Harford County