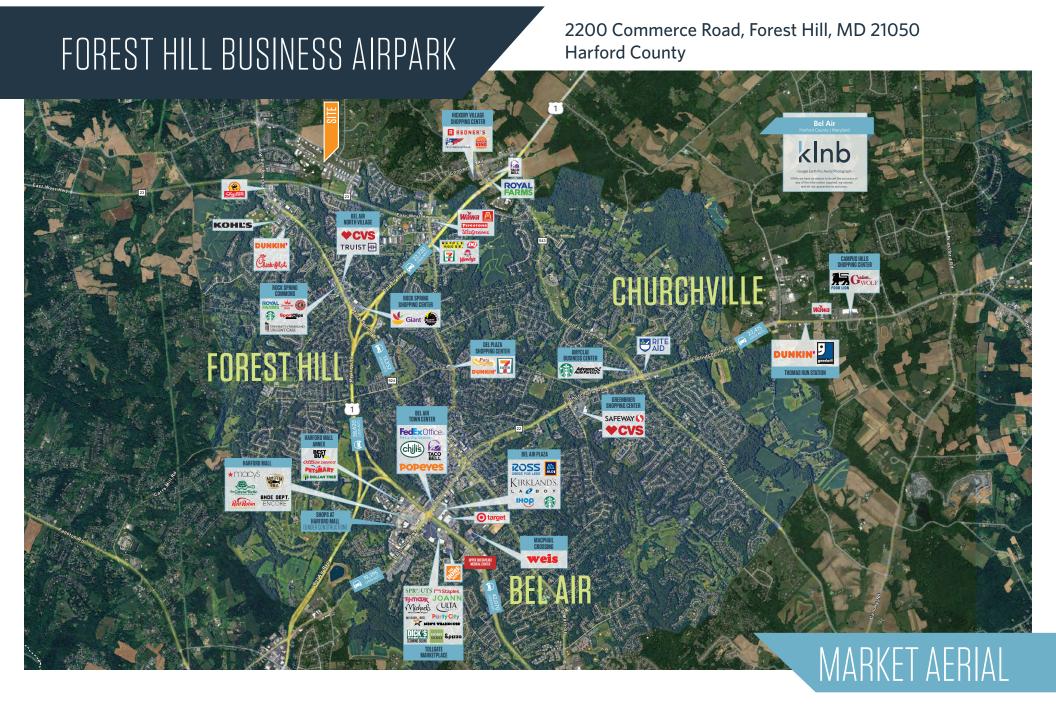

FOREST HILL BUSINESS AIRPARK

2200 Commerce Road, Forest Hill, MD 21050 Harford County