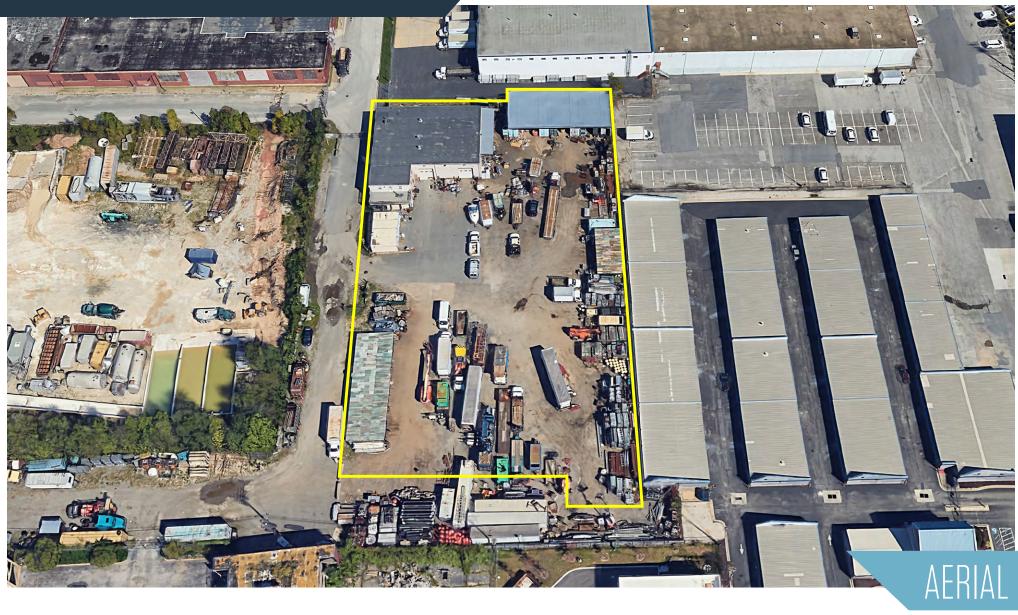

#### PROPERTY HIGHLIGHTS:

- Available: ±6,000 SF
- **Office:** 2,400 SF 2nd floor office with 6 private offices, 2 bathrooms, conference room, bullpen area and outdoor deck
- Lot: 1.62 acres
- Exterior: Covered storage

- **Warehouse:** ±3,240 SF, 17' clear
- **Economic Incentives:** Located in Enterprise (and Enterprise Focus Area), and Opportunity Zone
- Clear Height: 17'
- Utilities: All

- **Loading:** Two (2) drive in doors at 12' x 14'
- **Zoning:** I-2 (General Industrial)
- Lease Rate: \$7,000/Month Net
- **Sale Price:** \$1,500,000