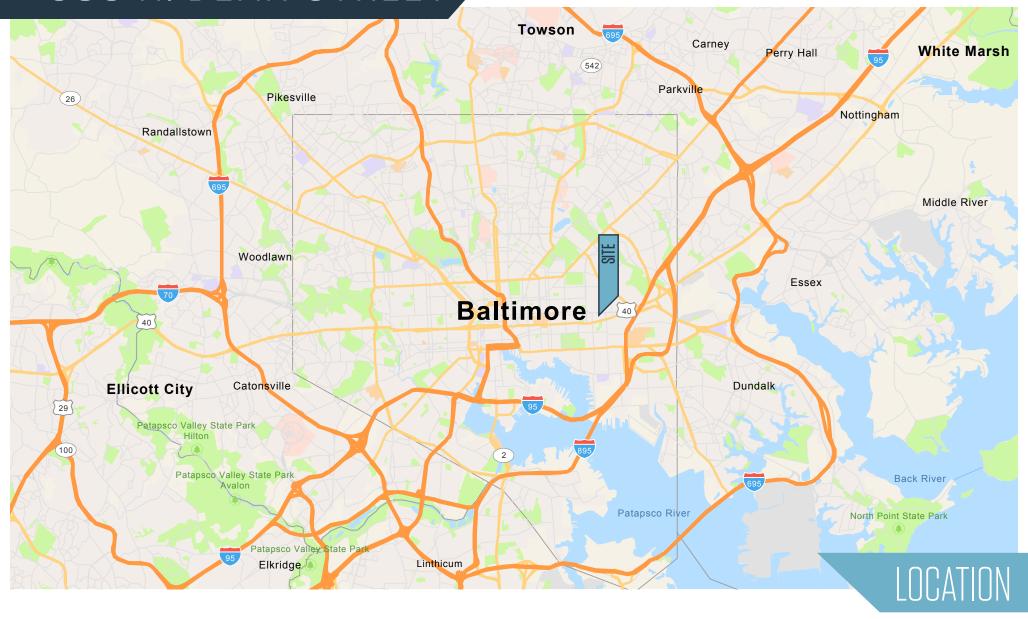

539 N. Dean Street, Baltimore, MD 21205 Baltimore City



#### PROPERTY HIGHLIGHTS:

- Available: ±6,000 SF
- **Office:** 2,400 SF 2nd floor office with 6 private offices, 2 bathrooms, conference room, bullpen area and outdoor deck
- Lot: 1.62 acres
- Exterior: Covered storage

- **Warehouse:** ±3,240 SF, 17' clear
- **Economic Incentives:** Located in Enterprise (and Enterprise Focus Area), and Opportunity Zone
- Clear Height: 17'
- Utilities: All

- **Loading:** Two (2) drive in doors at 12' x 14'
- **Zoning:** I-2 (General Industrial)
- Lease Rate: \$7,000/Month Net
- **Sale Price:** \$1,500,000



539 N. Dean Street, Baltimore, MD 21205 Baltimore City





539 N. Dean Street, Baltimore, MD 21205 Baltimore City









539 N. Dean Street, Baltimore, MD 21205 Baltimore City









539 N. Dean Street, Baltimore, MD 21205 Baltimore City

#### CLICK TO VIEW PROPERTY WEBSITE

For More Information, Please Contact:

**Christopher Wright** 

cwright@klnb.com 443-914-2600 Jim Caronna

jcaronna@klnb.com 443-632-2070

100 West Road, Suite 505 Baltimore, MD 21204

kInb.com



instagram.com/klnbcre



linkedin.com/company/klnb



facebook.com/KLNBCRE

While we have no reason to doubt the accuracy of any of the information supplied, we cannot, and do not, guarantee its accuracy. All information should be independently verified prior to a purchase or lease of the property. We are not responsible for errors, omissions, misuse, or misinterpretation of