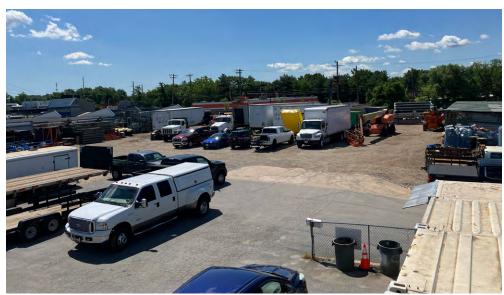

#### PROPERTY HIGHLIGHTS:

- Available: ±6,000 SF
- **Office:** 2,400 SF 2nd floor office with 6 private offices, 2 bathrooms, conference room, bullpen area and outdoor deck
- Lot: 1.62 acres
- Exterior: Covered storage

- **Warehouse:** ±3,240 SF, 17' clear
- **Economic Incentives:** Located in Enterprise (and Enterprise Focus Area), and Opportunity Zone
- Clear Height: 17'
- Utilities: All

- **Loading:** Two (2) drive in doors at 12' x 14'
- **Zoning:** I-2 (General Industrial)
- Lease Rate: \$7,000/Month Net
- **Sale Price:** \$1,500,000