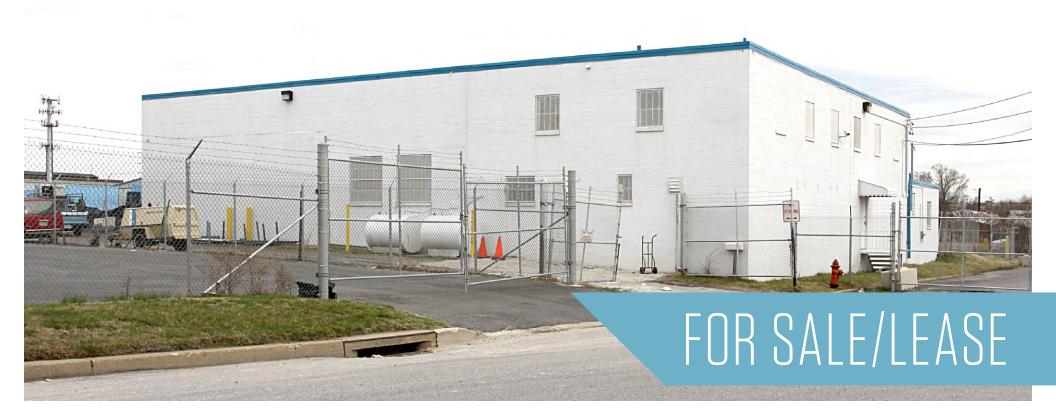

539 N. Dean Street, Baltimore, MD 21205 Baltimore City

#### PROPERTY HIGHLIGHTS:

- Available: ±6,000 SF
- **Office:** 2,400 SF 2nd floor office with 6 private offices, 2 bathrooms, conference room, bullpen area and outdoor deck
- Lot: 1.62 acres
- Exterior: Covered storage

- **Warehouse:** ±3,240 SF, 17' clear
- **Economic Incentives:** Located in Enterprise (and Enterprise Focus Area), and Opportunity Zone
- Clear Height: 17'
- Utilities: All

- **Loading:** Two (2) drive in doors at 12' x 14'
- **Zoning:** I-2 (General Industrial)
- Lease Rate: \$7,000/Month Net
- **Sale Price:** \$1,500,000