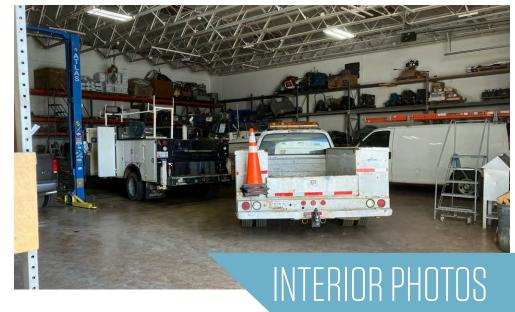

- **Warehouse:** ±3,240 SF, 17' clear
- **Economic Incentives:** Located in Enterprise (and Enterprise Focus Area), and Opportunity Zone
- Clear Height: 17'
- Utilities: All

- **Loading:** Two (2) drive in doors at 12' x 14'
- **Zoning:** I-2 (General Industrial)
- Lease Rate: \$7,000/Month Net
- **Sale Price:** \$1,500,000