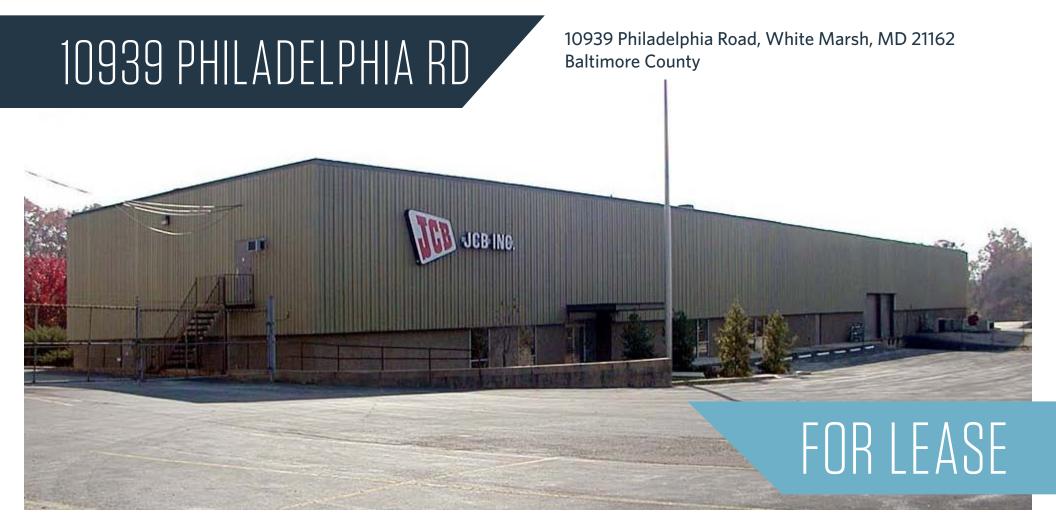

# 10939 PHILADELPHIA RD

10939 Philadelphia Road, White Marsh, MD 21162 Baltimore County