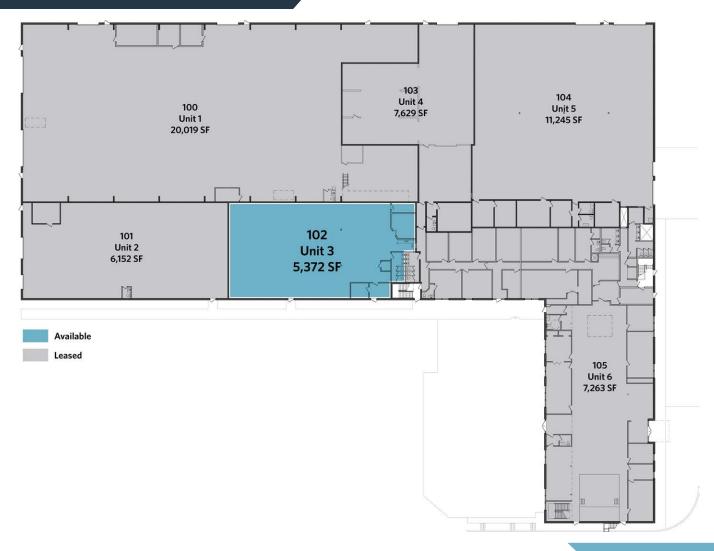

## 10939 PHILADELPHIA RD

10939 Philadelphia Road, White Marsh, MD 21162 **Baltimore County** 

SPACE AVAILABLE

#### PROPERTY HIGHLIGHTS:

• **Unit 102:** 5,372 SF

• Zoning: ML

• Sprinkler: Wet

• Heat: Gas

• Clear Height: 20'

• Construction: Metal block and steel

• Column Spacing: Clear span