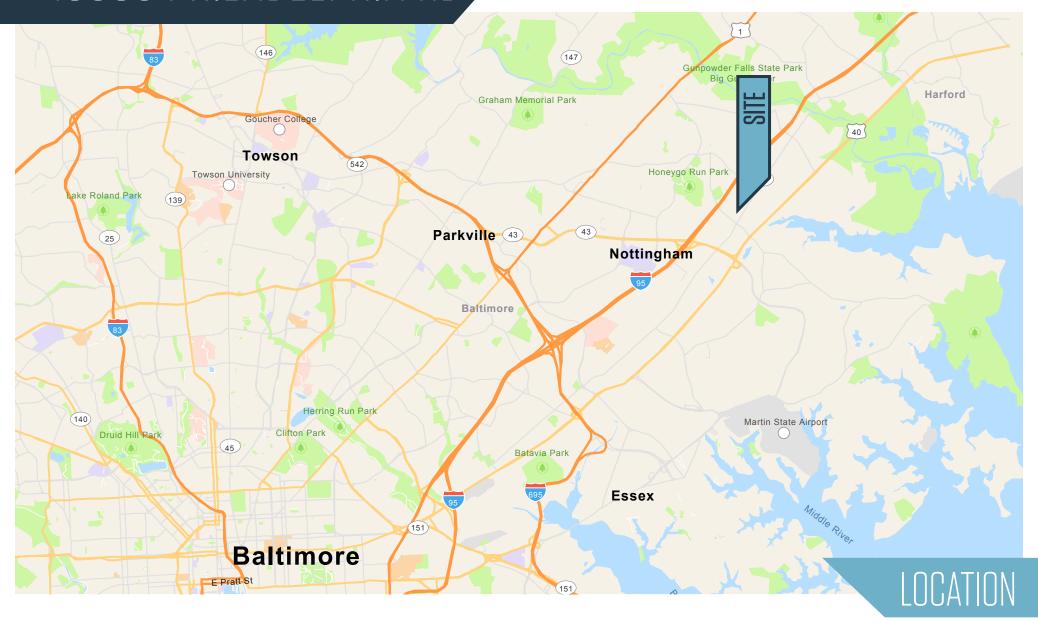

### 10939 PHILADELPHIA RD

10939 Philadelphia Road, White Marsh, MD 21162 Baltimore County