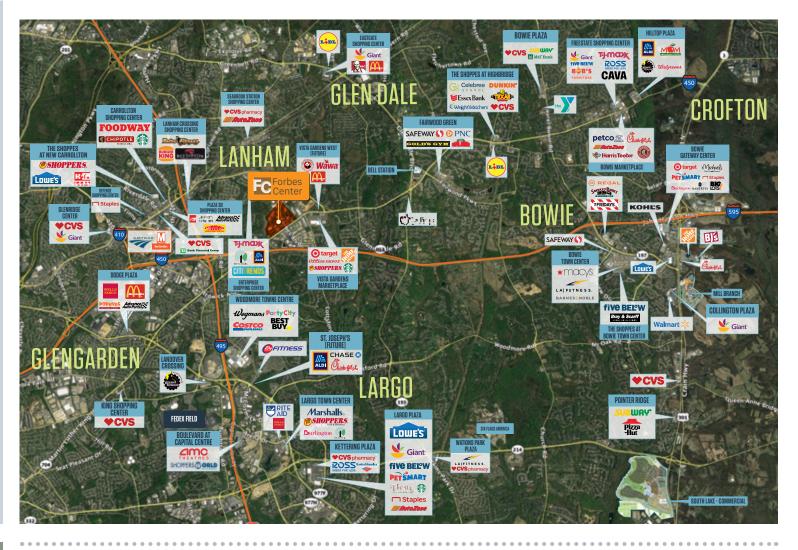

#### **Woodmore Town Center**

Silver Diner

Smoothie King

Nando's

Crumbl

Cava

Wegmans
Copper Canyon
Grill
Starbucks
Best Buy
Costco
Nordstrom

### Vista Gardens Marketplace

Ledo's Shoppers
Chipotle Home Depot
Buffalo Wild Slim Chickens
Wings Tropical Smoothie
Habit Burger Wawa
Jersey Mike's Amazon
Chick-fil-a Warehouse

Target

#### **Enterprise Center**

Taco Bell Little Caesars Wendy's Teppanyaki Grill Aldi TJ Maxx