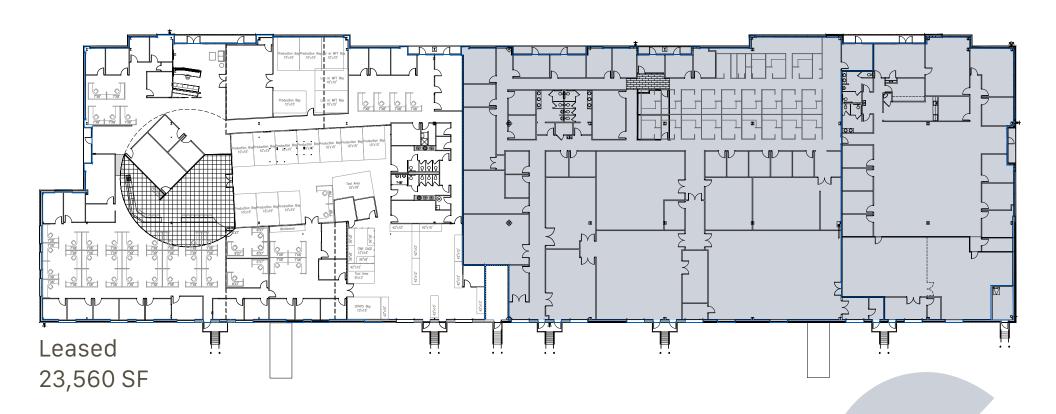

# **Building Floor Plan**

Suite 4266/4276 31,132 SF Available for Owner User to Occupy

**Kenneth Fellows** 

kfellows@klnb.com 301.222.0210

**Robert Pugh** 

rpugh@klnb.com 301.222.0211

**Keiry Martinez** 

kmartinez@klnb.com 703.334.5629