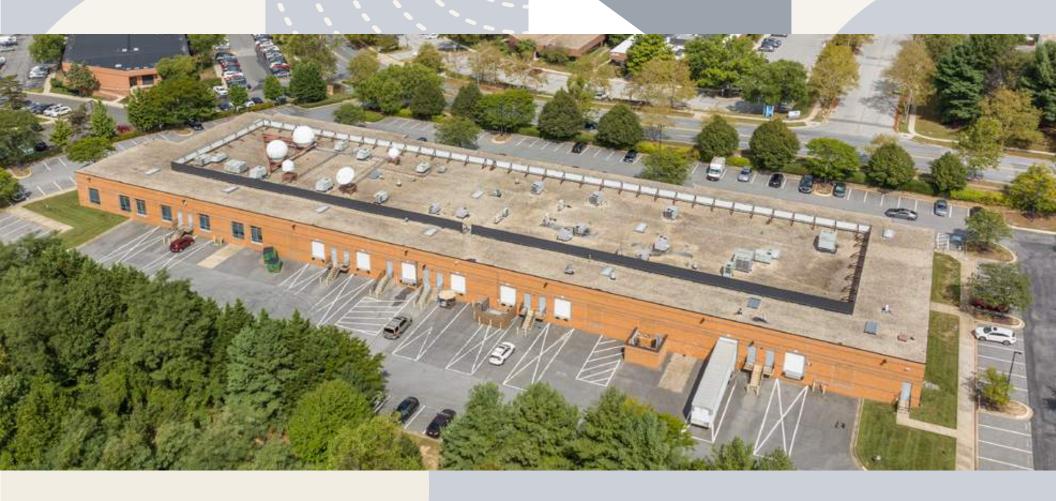

**Building for Sale** 31,132 SF Available for Owner User Sale

4260 Forbes Blvd, Lanham, MD 20706

Kenneth Fellows kfellows@klnb.com 301.222.0210

Robert Pugh rpugh@klnb.com 301.222.0211

Keiry Martinez kmartinez@klnb.com 703.334.5629

## 4260 Forbes Boulevard

- 54,692 SF
- Industrial/Flex
- Year Built 1989
- Stories 1
- Acres 5.35
- Docks 8
- Clear Height 16'
- Zoning IE