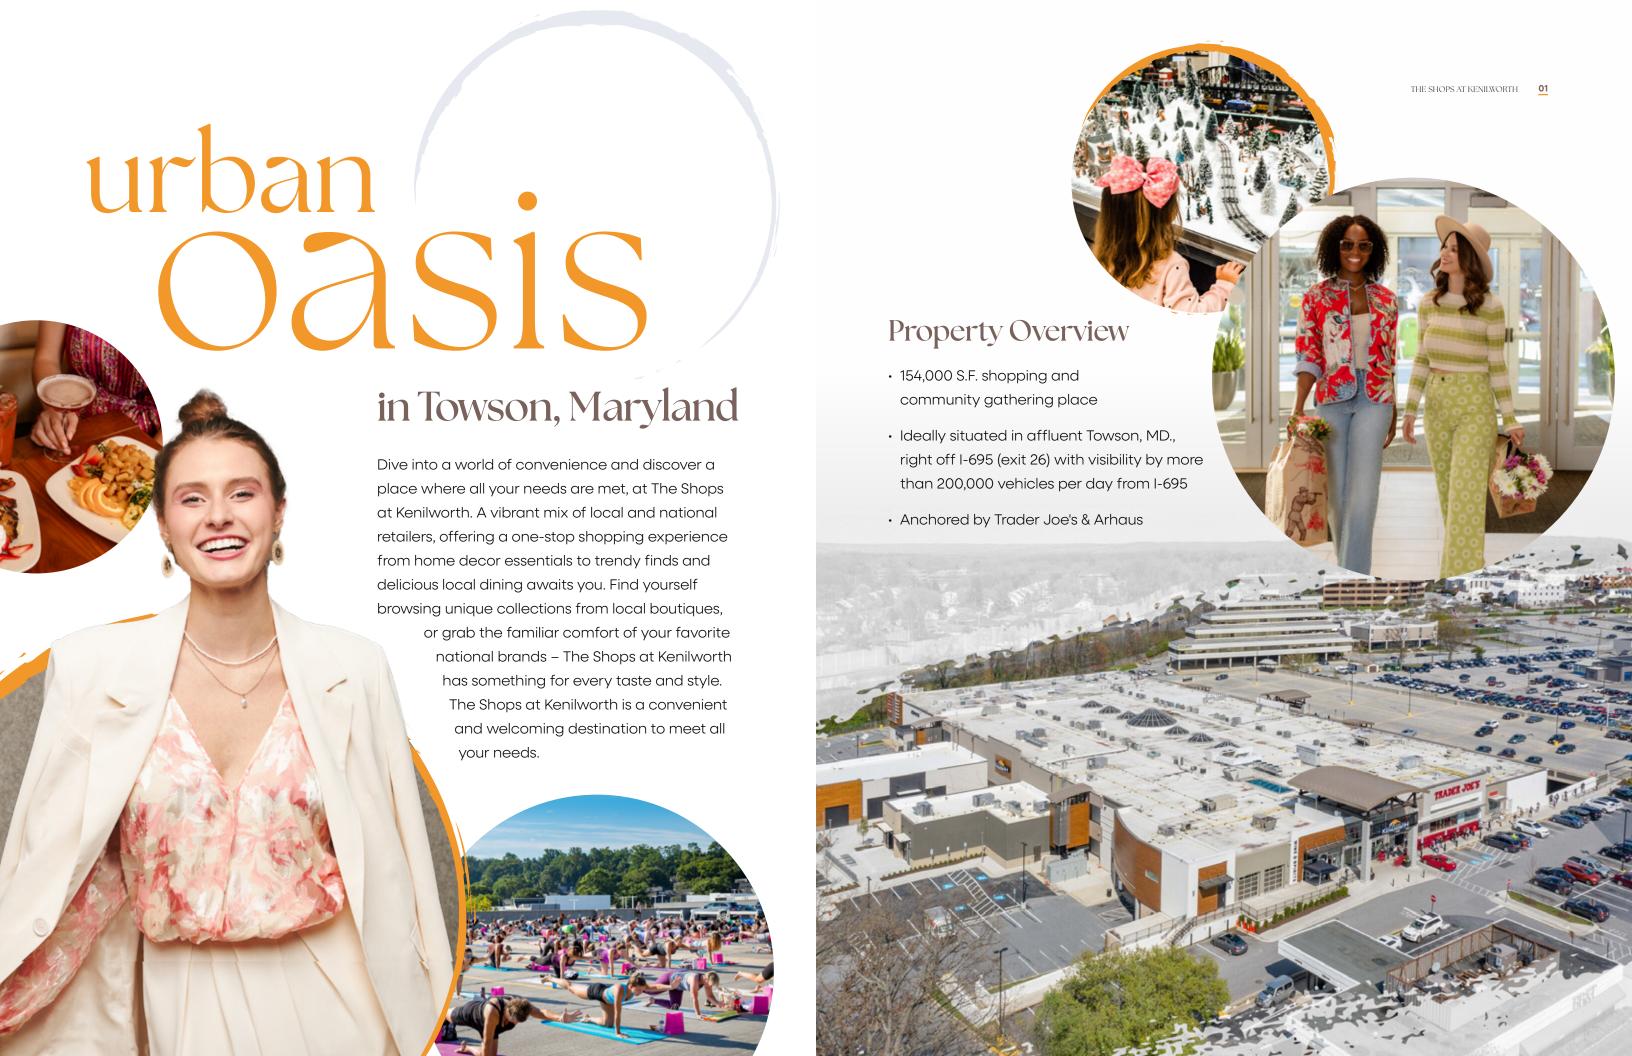

# charm, culture, community

Towson, Maryland

The Shops at Kenilworth is located in Towson, Maryland, a vibrant community just north of Baltimore with a unique mix of densely populated affluent neighborhoods and two major institutions with over 24,000 students. This mix of neighborhood residential density and a bustling student body, injects a youthful dynamic and diverse demographic into the area.

Beyond its residents, Towson boasts a

### Demographic Snapshot

Source: esri

| DRIVE DISTANCE                                                | 10 MIN.   | 15 MIN.   | 20 MIN.   |
|---------------------------------------------------------------|-----------|-----------|-----------|
| Avg. HH. Income                                               | \$148,845 | \$125,562 | \$108,544 |
| Median Age                                                    | 41.2      | 40.7      | 39.3      |
| Population                                                    | 110,148   | 358,878   | 844,646   |
| Daytime Population                                            | 137,617   | 373,067   | 901,757   |
| Bachelors Degrees or Higher                                   | 63%       | 51%       | 43%       |
| Consumer Spending                                             |           |           |           |
| Apparel & Services                                            | \$129.7 M | \$380.1 M | \$794.9 M |
| Food Away from Home                                           | \$217.7 M | \$634.9 M | \$1.3 B   |
| Household Goods<br>(Furnishings, Equipment, Furnitures, etc.) | \$222.3 M | \$641.6 M | \$1.3 B   |
| Personal Care Products & Services                             | \$57.2 M  | \$166.1 M | \$343.4 M |