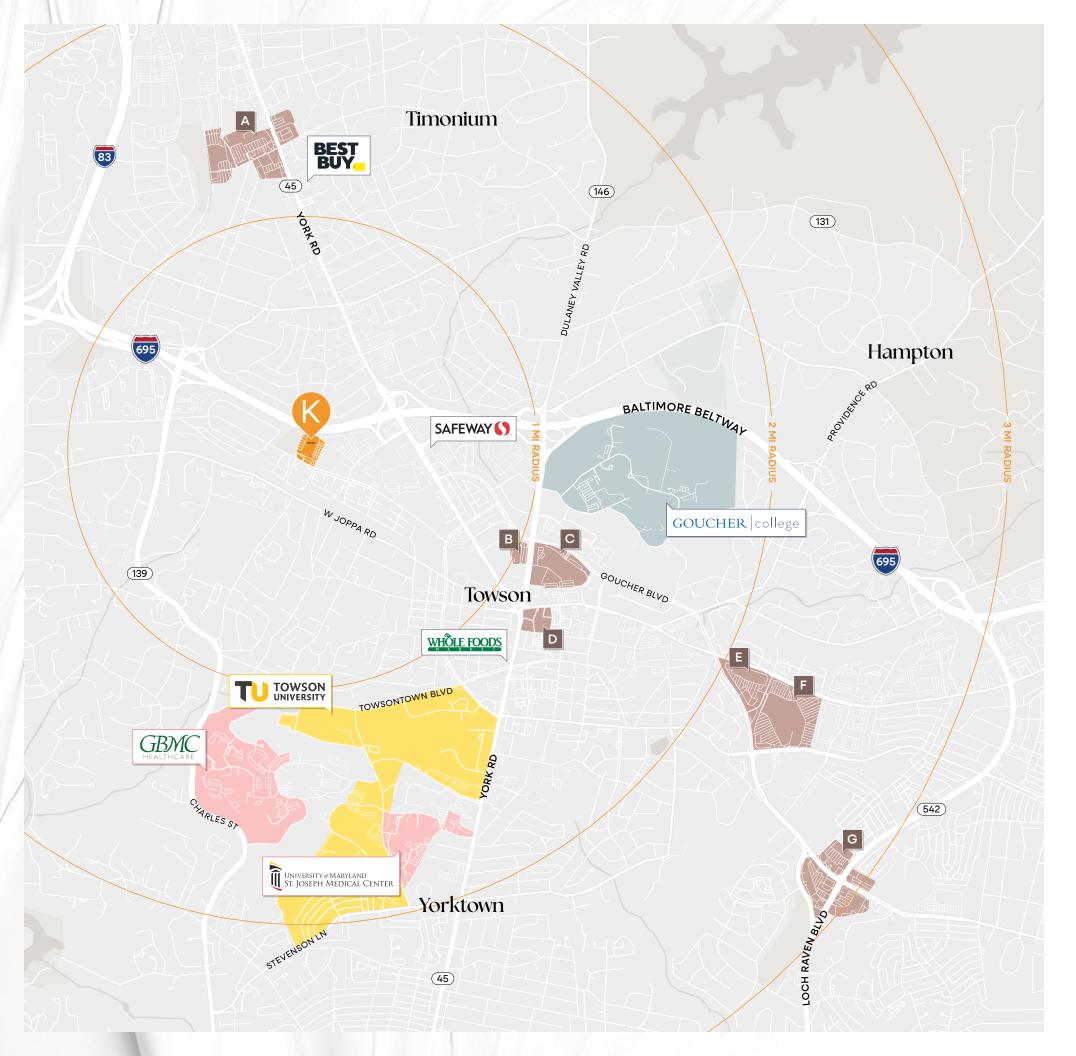

### Shopping Malls/Centers

A Lutherville Station, Yorkridge, and Ridgely Plaza Shopping Center

ME Massage Envy.

c Towson Town Center

NORDSTROM PANDÖRA

J.CREW LOVESAC

POTTERY BARN BANANA REPUBLIC ANTHROPOLOGIE

Circle East

URBAN OUTFITTERS

from venument ETHAN ALLEN SHAKE SHACK

CINEMARK

**E** Goucher Commons

**SPROUTS** 

Kirkland's Home

noodles

F Towson Place

Ravenwood, Loch Ravens Plaza, Pleasant Plains, and Hillendale Shopping Center