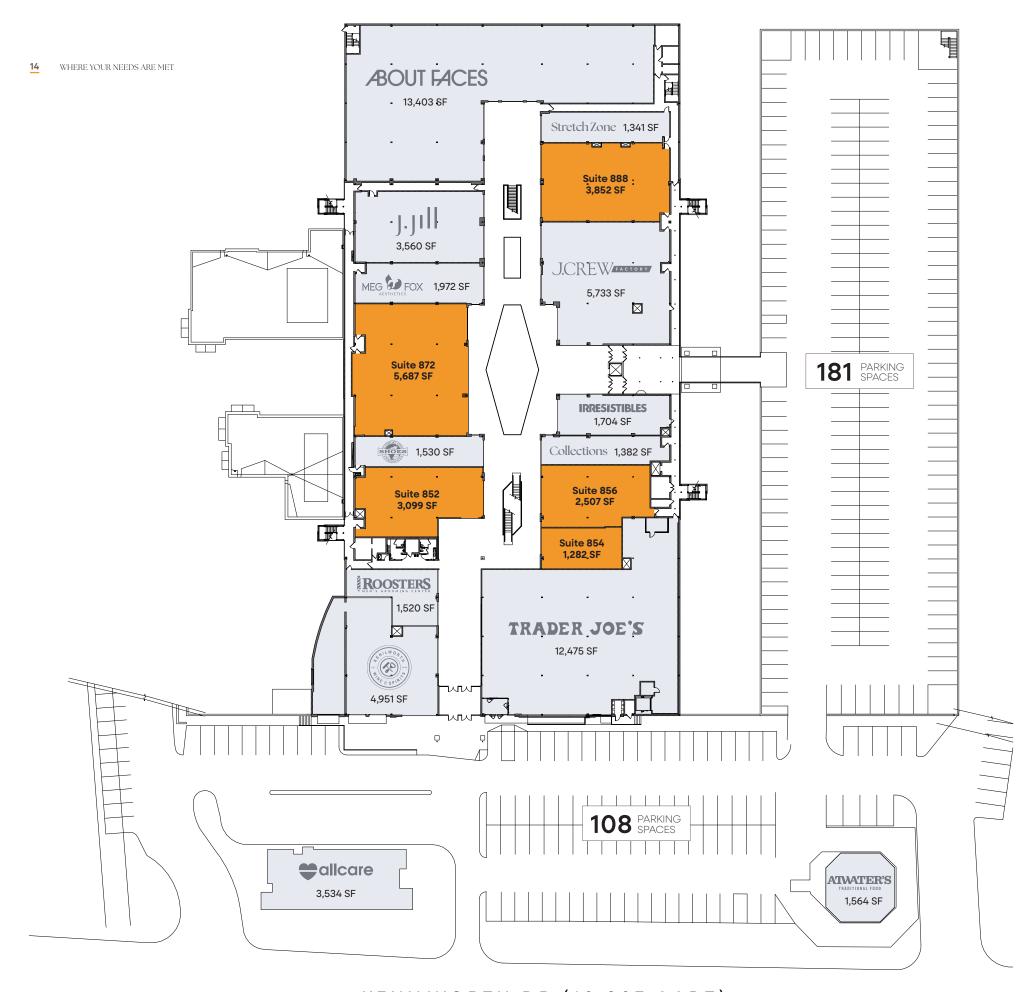

\*Indicates Landlord can recapture.

TOTAL PARKING SPACES 486

**AVAILABLE** AT LEASE Suite Tenant 798 Atwater's 1,564 Trader Joe's 12,475 850A Kenilworth Wine & Spirits 4,951 850C Roosters Men's Grooming 3,099 852 **AVAILABLE** 3,099 854 **AVAILABLE** 1,282 **AVAILABLE** 2,507 856 858 Collections 1,382 864 Comfort One Shoes 1,530 1,704 866 Irresistibles 872 **AVAILABLE** 5,687 876 Meg Fox Aesthetics 1,972 J. Crew 5,733 884 J.Jill 3,560 **AVAILABLE** 888 3,852 892 Stretch Zone 1,341 894 **About Faces** 13,403 AllCare 3,534 900

TOTAL PARKING SPACES 289

KENILWORTH DR (10,307 AADT)