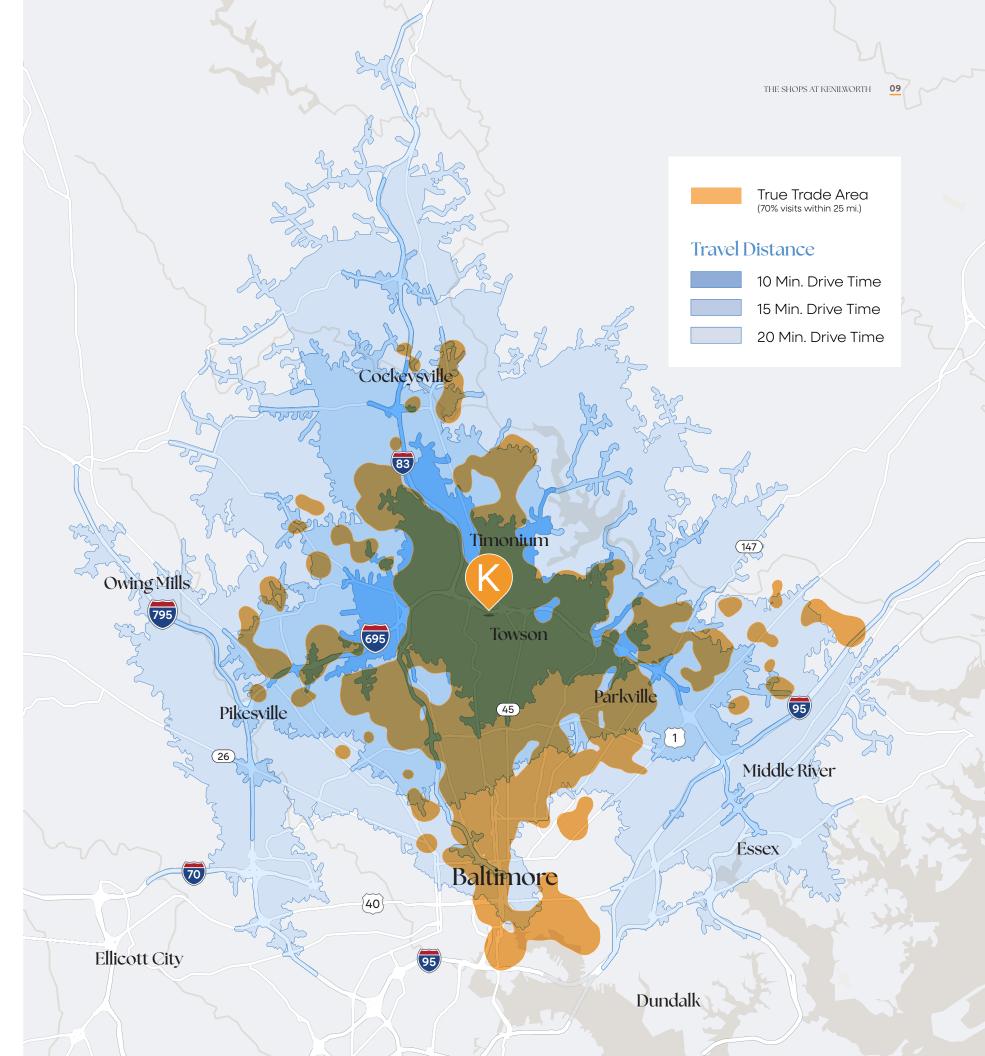

| \$217.7 M | \$634.9 M | \$1.3 B   |
| Household Goods<br>(Furnishings, Equipment, Furnitures, etc.) | \$222.3 M | \$641.6 M | \$1.3 B   |
| Personal Care Products & Services                             | \$57.2 M  | \$166.1 M | \$343.4 M |

### Primary Demographic Profiles

True Trade Area

Source: Placer.ai



### Booming w/ Confidence

Segment: 24.6%
Mean Age: 51-65
Prosperous, established couples in their peak earning years living in suburban homes.



### Power Elite

Segment: 18.2% Median Age: 36-45

The wealthiest households living in the most exclusive neighborhoods, and enjoying all that life has to offer.



## Singles and Starters

lifestyle

Segment: 11.5% Median Age: 25-30 Young singles starting out and some starter families living a city





### Shopping Malls/Centers

A Lutherville Station, Yorkridge, and Ridgely Plaza Shopping Center











ME Massage Envy.













c Towson Town Center

NORDSTROM PANDÖRA

J.CREW LOVESAC



POTTERY BARN BANANA REPUBLIC ANTHROPOLOGIE

Circle East

URBAN OUTFITTERS

from venument ETHAN ALLEN SHAKE SHACK

CINEMARK





**E** Goucher Commons

**SPROUTS** 

Kirkland's Home







noodles





F Towson Place



















Ravenwood, Loch Ravens Plaza, Pleasant Plains, and Hillendale Shopping Center















### Lower Level

|                                               | AVAILABLE AT LEASE                                                      |                                                         |
|-----------------------------------------------|------------------------