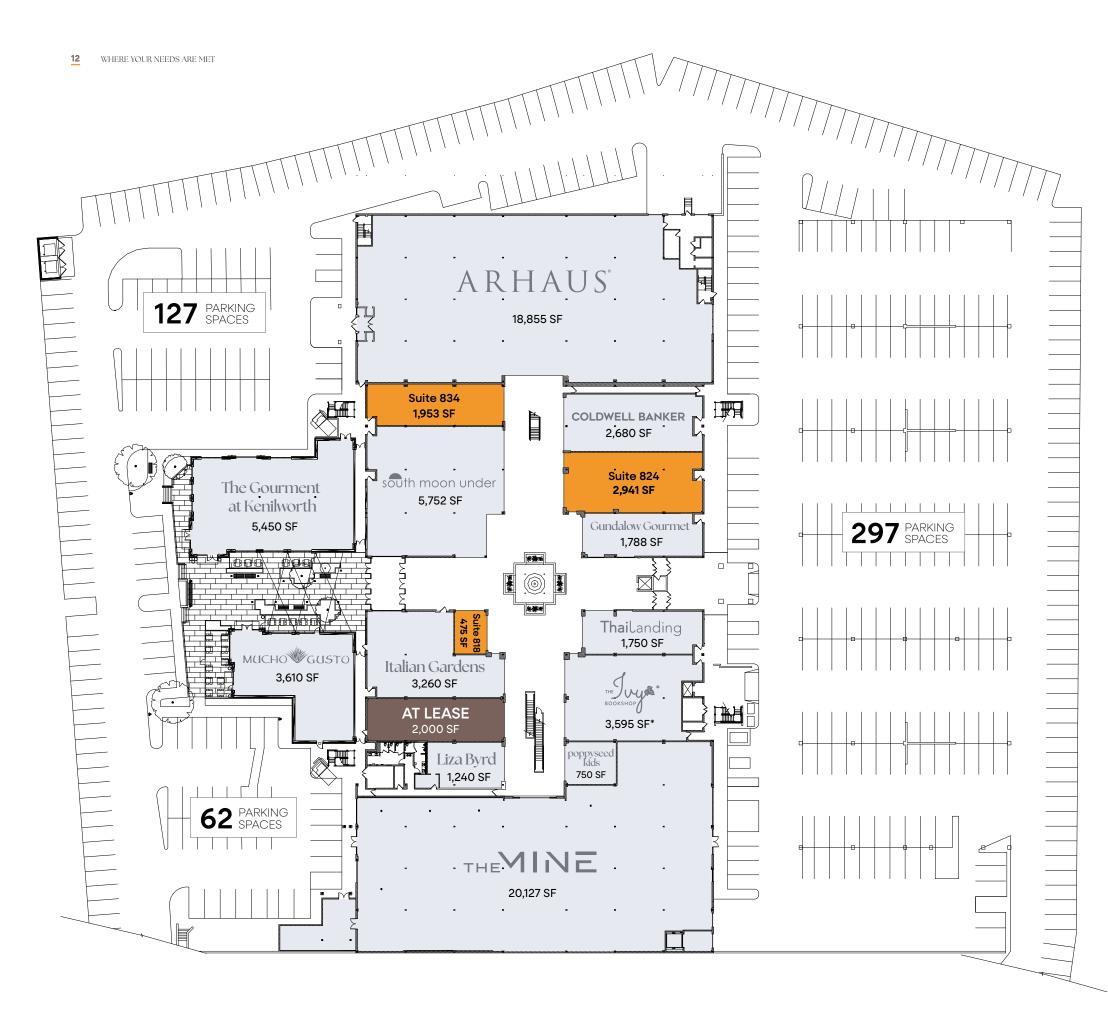

### Lower Level

|                                               | AVAILABLE AT LEASE                                                      |                                                         |
|-----------------------------------------------|-------------------------------------------------------------------------|---------------------------------------------------------|
| Suite                                         | Tenant                                                                  | Size (SF)                                               |
| 802                                           | The Mine                                                                | 20,127                                                  |
| 804                                           | Poppyseed Kids                                                          | 750                                                     |
| 806                                           | Liza Byrd                                                               | 1,240                                                   |
| 808                                           | The Ivy Bookshop*                                                       | 3,595                                                   |
| 810                                           | AT LEASE                                                                | 2,000                                                   |
| 814                                           | Italian Gardens                                                         | 3,260                                                   |
| 816                                           | Thai Landing                                                            | 1,750                                                   |
|                                               |                                                                         |                                                         |
| 818                                           | AVAILABLE                                                               | 475                                                     |
| <b>818</b><br>820                             | AVAILABLE Gundalow Gourmet                                              | <b>475</b> 1,788                                        |
| 0.0                                           | 7107112122                                                              | ., 0                                                    |
| 820                                           | Gundalow Gourmet                                                        | 1,788                                                   |
| 820<br>822                                    | Gundalow Gourmet<br>South Moon Under                                    | 1,788<br>5,752                                          |
| 820<br>822<br><b>824</b>                      | Gundalow Gourmet South Moon Under AVAILABLE                             | 1,788<br>5,752<br><b>2,941</b>                          |
| 820<br>822<br><b>824</b><br>828               | Gundalow Gourmet South Moon Under  AVAILABLE Coldwell Banker            | 1,788<br>5,752<br><b>2,941</b><br>2,680                 |
| 820<br>822<br><b>824</b><br>828<br><b>834</b> | Gundalow Gourmet South Moon Under  AVAILABLE Coldwell Banker  AVAILABLE | 1,788<br>5,752<br><b>2,941</b><br>2,680<br><b>1,953</b> |

\*Indicates Landlord can recapture.

TOTAL PARKING SPACES 486

**AVAILABLE** AT LEASE Suite Tenant 798 Atwater's 1,564 Trader Joe's 12,475 850A Kenilworth Wine & Spirits 4,951 850C Roosters Men's Grooming 3,099 852 **AVAILABLE** 3,099 854 **AVAILABLE** 1,282 **AVAILABLE** 2,507 856 858 Collections 1,382 864 Comfort One Shoes 1,530 1,704 866 Irresistibles 872 **AVAILABLE** 5,687 876 Meg Fox Aesthetics 1,972 J. Crew 5,733 884 J.Jill 3,560 **AVAILABLE** 888 3,852 892 Stretch Zone 1,341 894 **About Faces** 13,403 AllCare 3,534 900