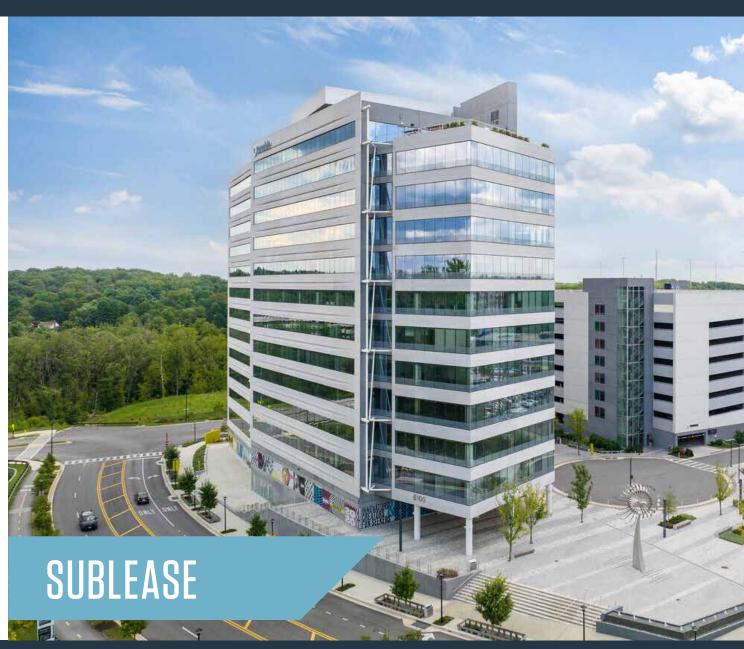

#### 6100 MERRIWEATHER DR

6100 MERRIWEATHER DR, COLUMBIA, MD 21044

#### **AVAILABILITY**

Size: 4,721 SF

Lease Expiration: August 31, 2029

Rental Rent: \$39.00 PSF

Plug & Play

#### **BUILDING STATS**

RBA: 357,008 SF

Stories: 12

Typical Floor: 27,130 SF

Class A

Year Built: 2019