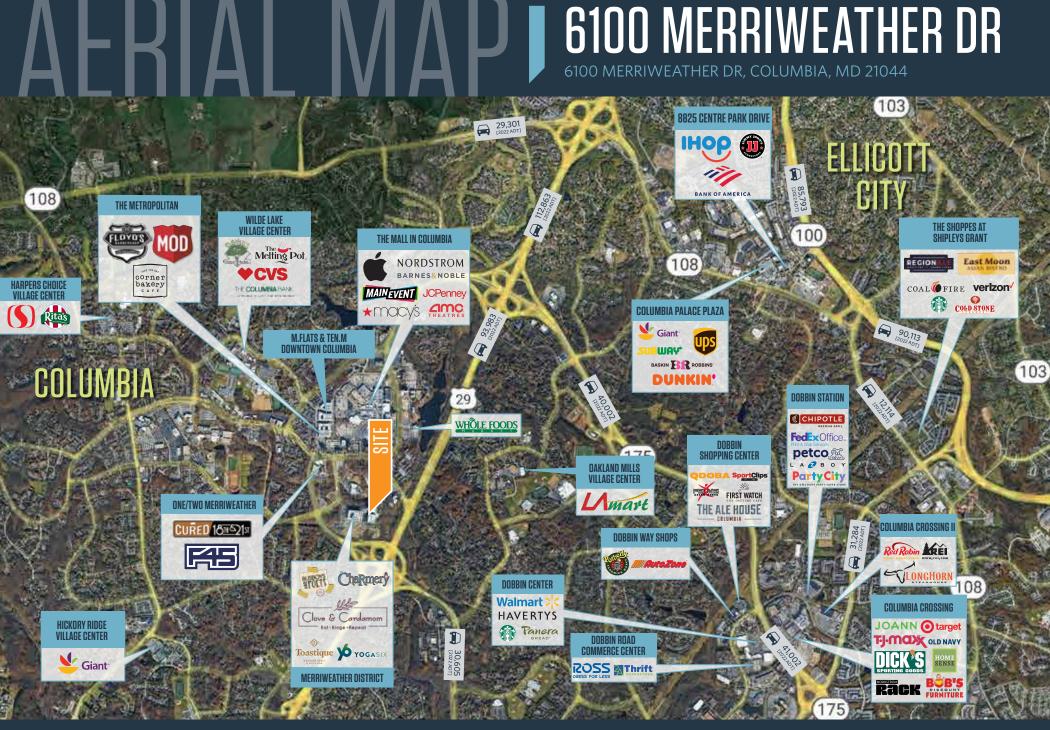

#### Located in the Merriweather District, the new hub for culture and commerce.

- Walking distance to Whole Foods, Lake Kittamaqundi, the mall in Columbia, and numerous restaurants and eateries.
- Ample free parking and electric car charging stations.
- Rooftop amenity space and terrace ("The High Note") for private events and meetings.
- Towel-served fitness center with locker rooms and showers.
- 13,000 SF of retail in the building and surrounded by over 100,000 SF of retail in the Merriweather District.