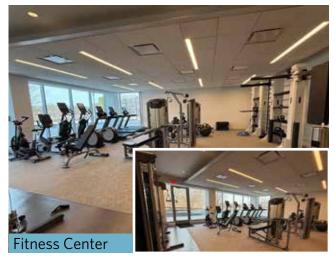

#### PROPERTY HIGHLIGHTS

- Conferencing Facility
- Fitness Center
- Energy Star Labeled
- Roof Terrace
- Car Charging Station
- Bicycle Storage

#### Located in the Merriweather District, the new hub for culture and commerce.

- Walking distance to Whole Foods, Lake Kittamaqundi, the mall in Columbia, and numerous restaurants and eateries.
- Ample free parking and electric car charging stations.
- Rooftop amenity space and terrace ("The High Note") for private events and meetings.
- Towel-served fitness center with locker rooms and showers.
- 13,000 SF of retail in the building and surrounded by over 100,000 SF of retail in the Merriweather District.