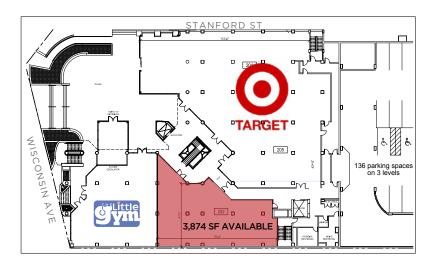

0

LOWER LEVEL FLOOR PLAN

TARGET

#### **AVAILABLE SPACE**

SIZE | RATE | CONDITION | DELIVERY | EST. NNN

3,874 SF | Negotiable | As-Is | Immediate | \$14.02 PSF 2,462 SF | Negotiable | As-Is | Immediate | \$14.02 PSF