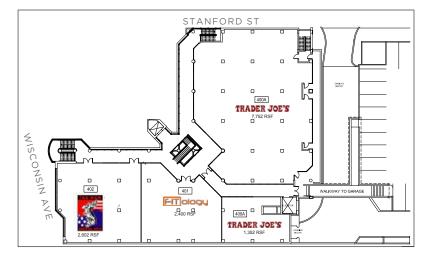

#### [WISCONSIN AVENUE] STREET FLOOR PLAN

SHOPS OF WISCONSIN

6831 WISCONSIN AVENUE, BETHESDA, MD 20815

#### SECOND LEVEL FLOOR PLAN

#### THIRD LEVEL FLOOR PLAN

MATT SKALET mskalet@klnb.com | 202.420.7775

WISCONSIN AVE

STEVE COMBS scombs@kInb.com | 202.420.7776

LINDSEY ST. MAXENS Istmaxens@kInb.com | 202-420-7769 kInb