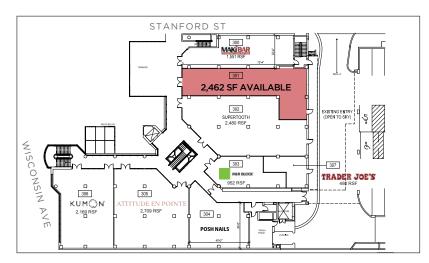

#### SECOND LEVEL FLOOR PLAN

#### **AVAILABLE SPACE**

SIZE | RATE | CONDITION | DELIVERY | EST. NNN

3,874 SF | Negotiable | As-Is | Immediate | \$14.02 PSF 2,462 SF | Negotiable | As-Is | Immediate | \$14.02 PSF