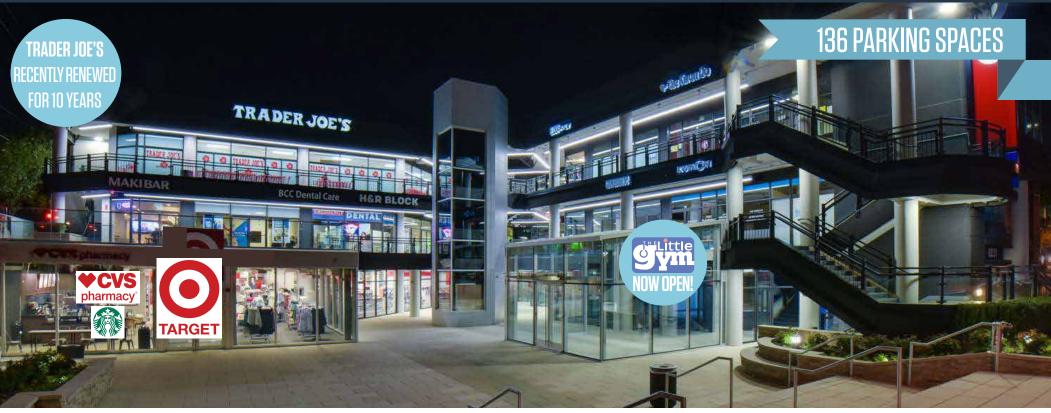

## SHOPS OF WISCONSIN 6831 WISCONSIN AVENUE, BETHESDA, MD 20815

## 3,874 SF & 2,462 SF SPACES AVAILABLE

- Recently renovated 4 level shopping center with 136 parking spaces
- Billboard signage opportunity fronting Wisconsin Avenue's 39,000 + average cars per day and located at a lighted intersection
- Walking distance to
- Purple and Bethesda Row
- 7 day trade area with extremely dense daytime and affluent residential demographics

#### **PROPERTY HIGHLIGHTS:**

3,874 SF & 2,462 SF spaces anchored by: