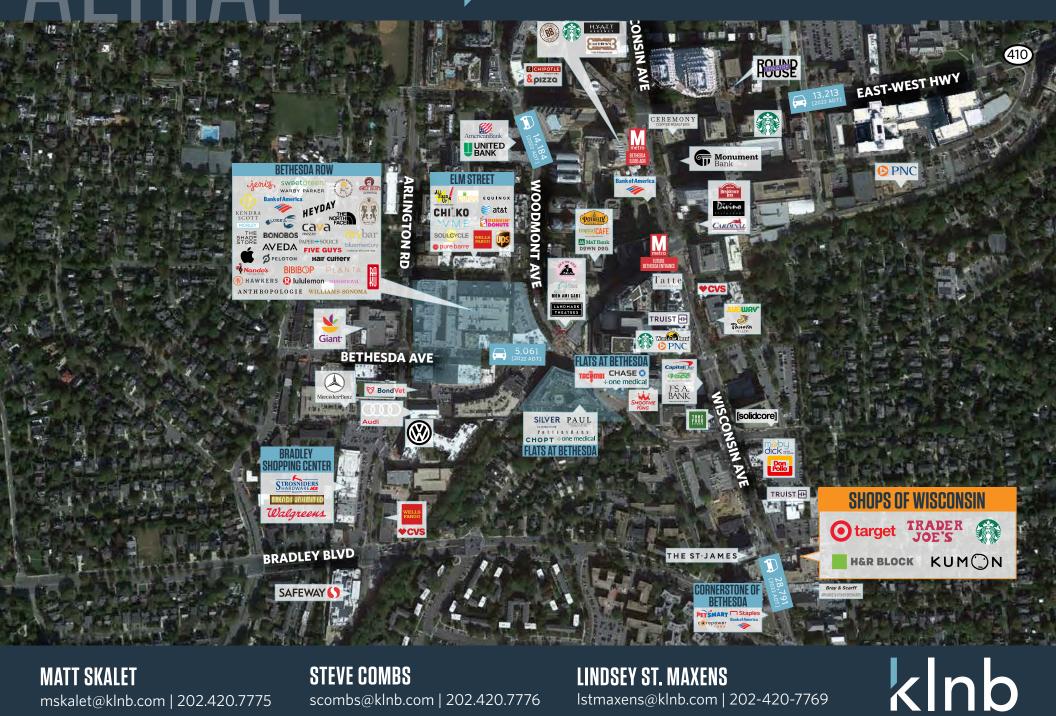

## JOIN THESE RETAILERS

## 3,874 SF & 2,462 SF SPACES AVAILABLE

- Recently renovated 4 level shopping center with 136 parking spaces
- Billboard signage opportunity fronting Wisconsin Avenue's 39,000 + average cars per day and located at a lighted intersection
- Walking distance to
- Purple and Bethesda Row
- 7 day trade area with extremely dense daytime and affluent residential demographics