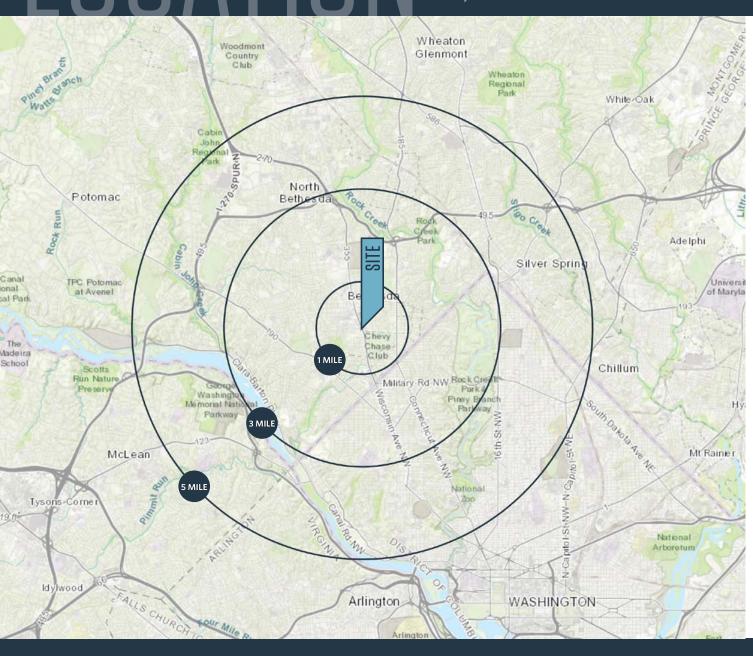

#### **DEMOGRAPHICS** | 2024:

| 1-MILE                        | 3-MILE          | 5-MILE    |
|-------------------------------|-----------------|-----------|
| Population<br>27,256          | 157,442         | 517,910   |
| Daytime Population 59,222     | on<br>212,942   | 550,286   |
| Average HH Incon<br>\$224,069 | ne<br>\$244,890 | \$204,574 |

#### TRAFFIC COUNTS | 2023:

| Wisconsin Avenue  | 28,200 ADT |
|-------------------|------------|
| Bradley Boulevard | 14,600 ADT |

kInb