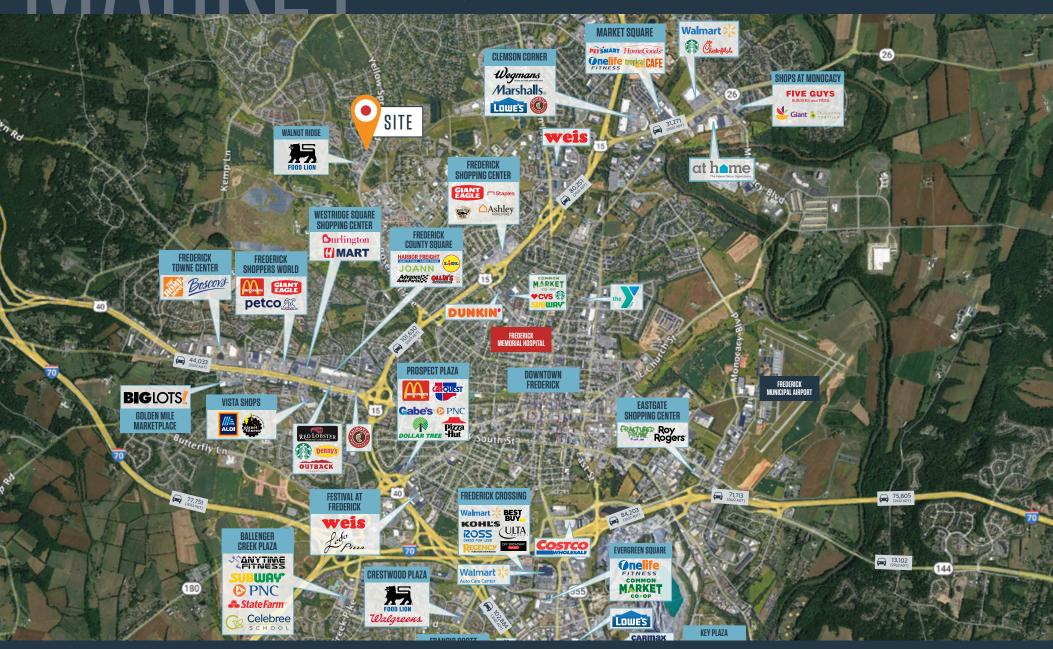

### PROPERTY HIGHLIGHTS

- Directly off Rosemont Ave
- Professional medical/office park
- Close to Fort Detrick
- Surrounded by lots of new housing development