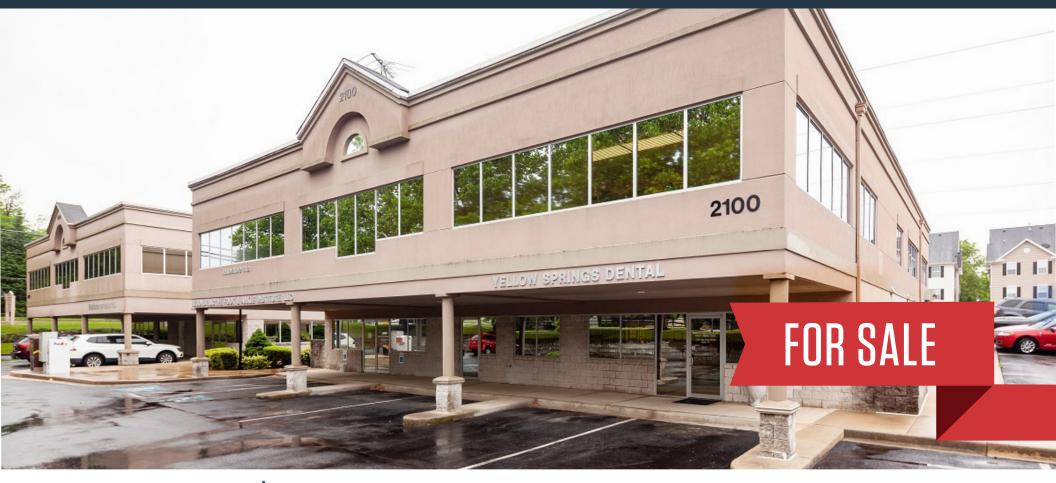

### 2100 OLD FARM DRIVE

FREDERICK, MD 21702

### **AVAILABLE**

Medical/ Office Condo 1,333 SF | \$290,000

### PROPERTY HIGHLIGHTS

- Directly off Rosemont Ave
- Professional medical/office park
- Close to Fort Detrick
- Surrounded by lots of new housing development