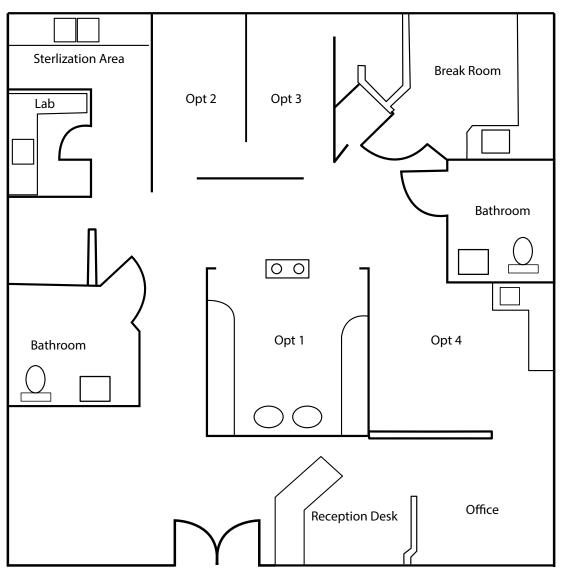

## klnb

### 2100 OLD FARM DRIVE

FREDERICK, MD 21702



### **AVAILABLE**

Medical/ Office Condo 1,333 SF | \$290,000

### PROPERTY HIGHLIGHTS

- Directly off Rosemont Ave
- Professional medical/office park
- Close to Fort Detrick
- Surrounded by lots of new housing development

### 2100 OLD FARM DRIVE

FREDERICK, MD 21702



**Lucas Glaeser** Iglaeser@klnb.com 301.265.5614 Robert Pugh rpugh@klnb.com 301.222.0211



# FLOOR PLAN J 2100 OLD FARM DRIVE FREDERICK, MD 21702



1,333 SF



# PHOTOS

## 2100 OLD FARM DRIVE

FREDERICK, MD 21702















### 2100 OLD FARM DRIVE kInb FREDERICK, MD 21702

#### FOR MORE INFORMATION, PLEASE CONTACT:

**Lucas Glaeser** 

**Robert Pugh** 

lglaeser@klnb.com 301.265.5614

rpugh@klnb.com 301.222.0211

12435 Park Potomac Ave, Suite 250 Rockville, MD 20854

### klnb.com





@KLNBLLC linkedin.com/company/klnb



#### **CLICK TO VIEW PROPERTY WEBSITE**

While we have no reason to doubt the accuracy of any of the information supplied, we cannot, and do not, guarantee its accuracy. All information should be independently verified prior to a purchase or lease of the property. We are not responsible for errors, omissions, misuse, or misinterpretation of information contained herein and make no warranty of any kind, express