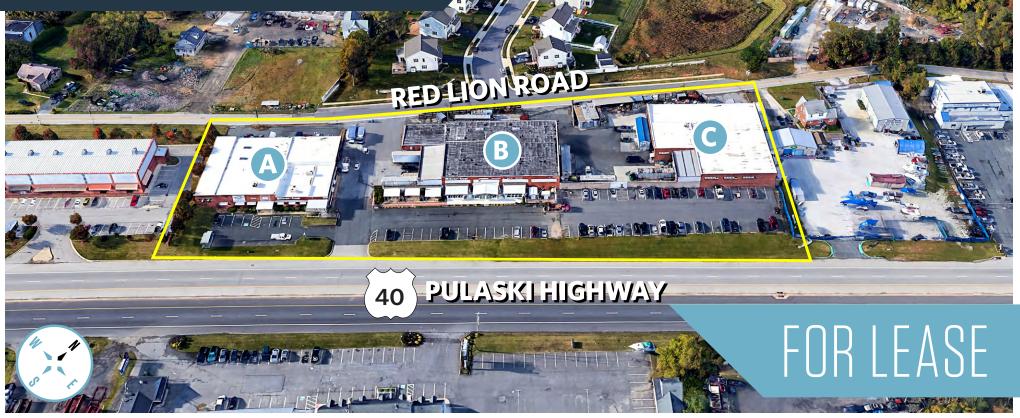

### BUILDING A:

- **Building Size:** 13,905± SF -3,843± SF office, 10,422± SF warehouse
- Loading: 1 dock, 1 drive-in

### BUILDING B:

- Building Size: 14,064 SF all warehouse
- Loading: 4 docks, 2 drive-ins

### BUILDING C:

- Building Size: 14,224± SF -3,000± SF office, 11,224± SF warehouse
- Loading: 4 docks, 1 drive-in

### **PROPERTY HIGHLIGHTS:**

- Heat: Gas
- Zoning: ML
- Sprinklers: None
- Electric: 3 phase
- Ceiling Height: 14' clear
- Parking: Open