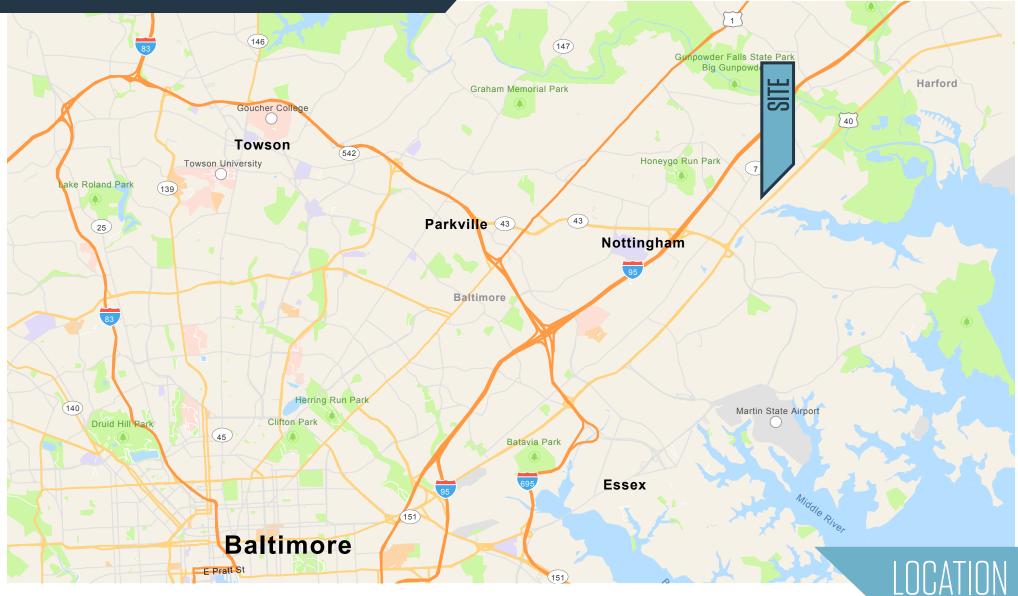

11120 Pulaski Highway, White Marsh, MD 21162 Baltimore County



### BUILDING A:

- **Building Size:** 13,905± SF -3,843± SF office, 10,422± SF warehouse
- Loading: 1 dock, 1 drive-in

### BUILDING B:

- Building Size: 14,064 SF all warehouse
- Loading: 4 docks, 2 drive-ins

### BUILDING C:

- Building Size: 14,224± SF -3,000± SF office, 11,224± SF warehouse
- Loading: 4 docks, 1 drive-in

### **PROPERTY HIGHLIGHTS:**

- Heat: Gas
- Zoning: ML
- Sprinklers: None
- Electric: 3 phase
- Ceiling Height: 14' clear
- Parking: Open

#### **Christopher Wright**

cwright@klnb.com 443-914-2600

#### Jim Caronna, SIOR jcaronna@klnb.com 443-632-2070

100 West Road, Suite 505 Towson, MD 21204 **klnb.com** 



11120 Pulaski Highway, White Marsh, MD 21162 Baltimore County



### **Christopher Wright** cwright@klnb.com 443-914-2600

Jim Caronna, SIOR jcaronna@klnb.com 443-632-2070

100 West Road, Suite 505 Towson, MD 21204 **kInb.com** 



11120 Pulaski Highway, White Marsh, MD 21162 Baltimore County



**Christopher Wright** cwright@klnb.com 443-914-2600 Jim Caronna, SIOR jcaronna@klnb.com 443-632-2070

100 West Road, Suite 505 Towson, MD 21204 **kInb.com** 



11120 Pulaski Highway, White Marsh, MD 21162 Baltimore County

## CLICK TO VIEW PROPERTY WEBSITE

#### For More Information, Please Contact:

Christopher Wright cwright@klnb.com 443-914-2600 Jim Caronna, SIOR jcaronna@klnb.com 443-632-2070

100 West Road, Suite 505 Baltimore, MD 21204

#### kInb.com



instagram.com/klnbcre



linkedin.com/company/klnb



While we have no reason to doubt the accuracy