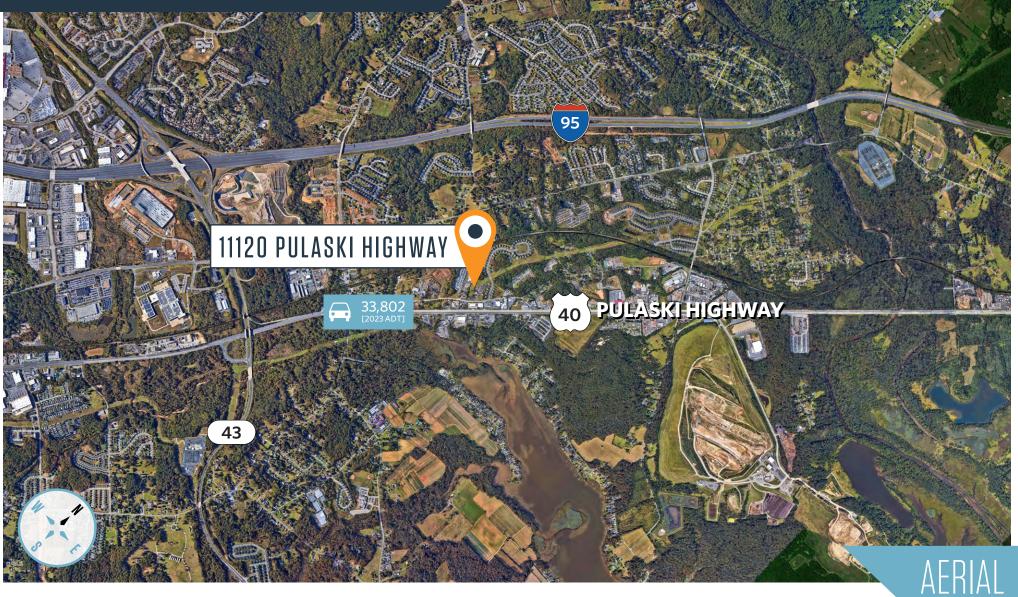

- Building Size: 14,064 SF all warehouse
- Loading: 4 docks, 2 drive-ins

### BUILDING C:

- Building Size: 14,224± SF -3,000± SF office, 11,224± SF warehouse
- Loading: 4 docks, 1 drive-in

### **PROPERTY HIGHLIGHTS:**

- Heat: Gas
- Zoning: ML
- Sprinklers: None
- Electric: 3 phase
- Ceiling Height: 14' clear
- Parking: Open

#### **Christopher Wright**

cwright@klnb.com 443-914-2600

#### Jim Caronna, SIOR jcaronna@klnb.com 443-632-2070

100 West Road, Suite 505 Towson, MD 21204 **klnb.com** 



11120 Pulaski Highway, White Marsh, MD 21162 Baltimore County



### **Christopher Wright** cwright@klnb.com 443-914-2600

Jim Caronna, SIOR jcaronna@klnb.com 443-632-2070

100 West Road, Suite 505 Towson, MD 21204 **kInb.com** 



11120 Pulaski Highway, White Marsh, MD 21162 Baltimore County



**Christopher Wright** cwright@klnb.com 443-914-2600 Jim Caronna, SIOR jcaronna@klnb.com 443-632-2070

100 West Road, Suite 505 Towson, MD 21204 **kInb.com** 



11120 Pulaski Highway, White Marsh, MD 21162 Baltimore County

## CLICK TO VIEW PROPERTY WEBSITE

#### For More Information, Please Contact:

Christopher Wright cwright@klnb.com 443-914-2600 Jim Caronna, SIOR jcaronna@klnb.com 443-632-2070

100 West Road, Suite 505 Baltimore, MD 21204

#### kInb.com



instagram.com/klnbcre



linkedin.com/company/klnb



While we have no reason to doubt the accuracy of any of the information supplied, we cannot, and do not, guarantee its accuracy. All information should be independently verified prior to a purchase or lease of the property. We are not responsible for errors, omissions, misuse,