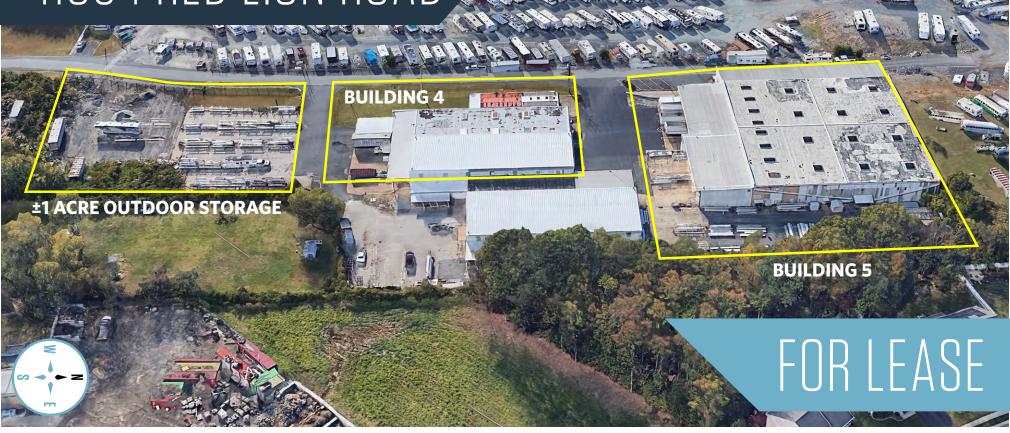

### BUILDING 4:

• **Size:** 14,000 SF

• Construction: Metal

• Lot Size: ±0.41 acres outdoor storage

• **Loading:** Dock and drive-in

• **Clear Height:** 14' - 21'6"

• Electric: 225 single phase, 225 3-phase

#### BUILDING 5:

• **Size:** 35,814 SF

• Construction: Metal

• Lot Size: ±0.44 acres outdoor storage

• Loading: Dock and drive-in

• Clear Height: 14' - 21'6"

#### PROPERTY HIGHLIGHTS:

• **Heat:** Gas

• Zoning: ML

• Sprinklers: None

• Storage: 1± acre of additional storage

• Asking Rate: \$8.00 - \$9.95/SF

11054 Red Lion Road, White Marsh, MD 21162 Baltimore County