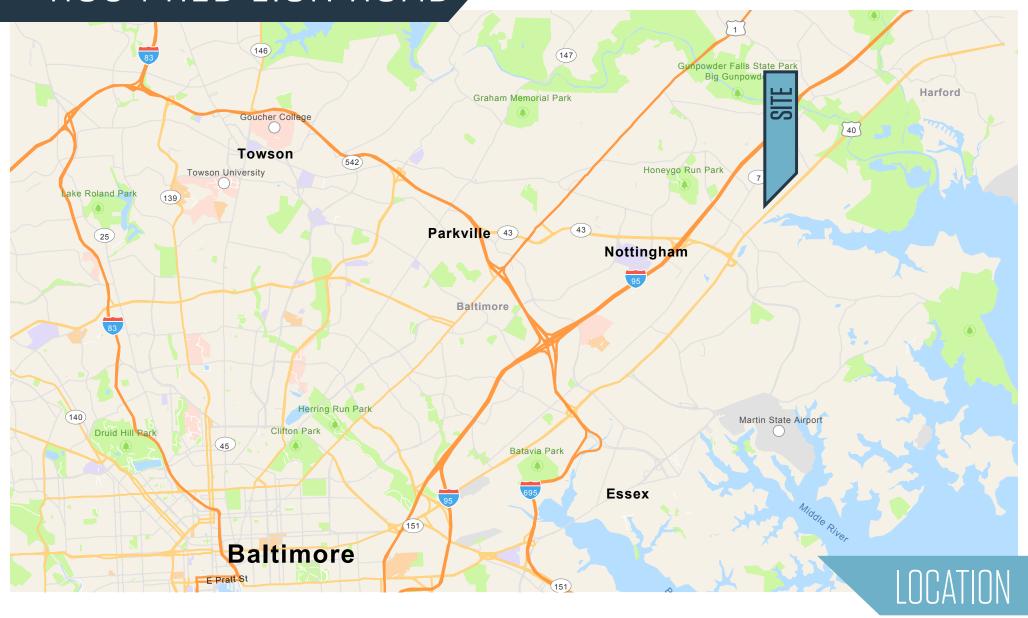

11054 Red Lion Road, White Marsh, MD 21162 Baltimore County



### BUILDING 4:

• **Size:** 14,000 SF

• Construction: Metal

• Lot Size: ±0.41 acres outdoor storage

• **Loading:** Dock and drive-in

• **Clear Height:** 14' - 21'6"

• Electric: 225 single phase, 225 3-phase

#### BUILDING 5:

• **Size:** 35,814 SF

• Construction: Metal

• Lot Size: ±0.44 acres outdoor storage

• Loading: Dock and drive-in

• Clear Height: 14' - 21'6"

#### PROPERTY HIGHLIGHTS:

• **Heat:** Gas

• Zoning: ML

• Sprinklers: None

• Storage: 1± acre of additional storage

• Asking Rate: \$8.00 - \$9.95/SF





11054 Red Lion Road, White Marsh, MD 21162 Baltimore County











11054 Red Lion Road, White Marsh, MD 21162 Baltimore County







11054 Red Lion Road, White Marsh, MD 21162 Baltimore County

### CLICK TO VIEW PROPERTY WEBSITE

For More Information, Please Contact:

Christopher Wright cwright@klnb.com

443-914-2600

Jim Caronna, SIOR jcaronna@klnb.com 443-632-2070

100 West Road, Suite 505 Baltimore, MD 21204

klnb.com



facebook.com/KLNBCRE



linkedin.com/company/klnbcre



instagram.com/klnbcre

While we have no reason to doubt the accuracy of any of the information supplied, we cannot, and do not, guarantee its accuracy. All information should be independently verified prior to a purchase or lease of the property. We are not responsible for errors, omissions, misuse, or misinterpretation of information contained herein and make no warran