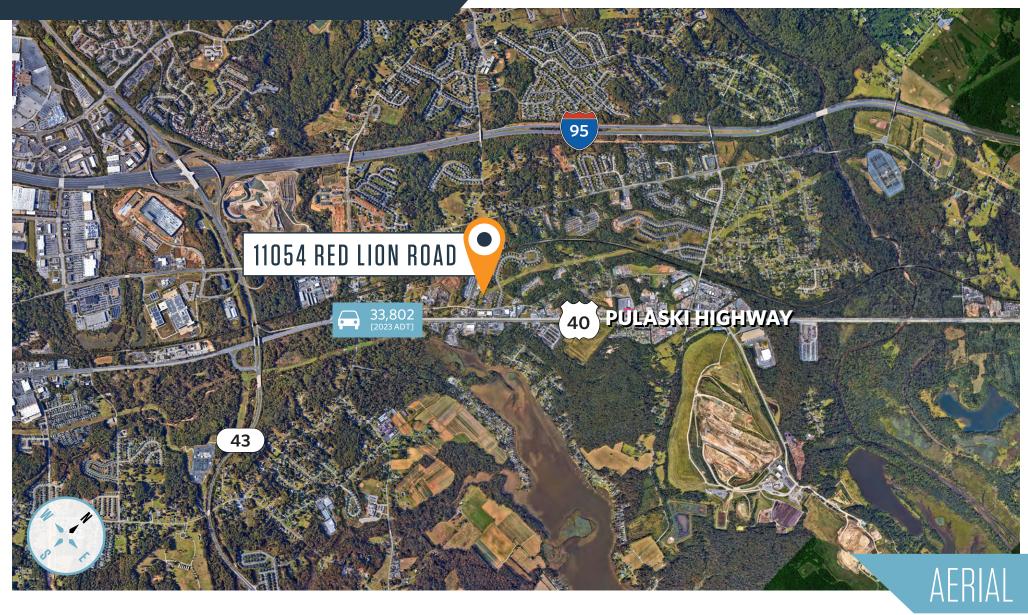

11054 Red Lion Road, White Marsh, MD 21162 Baltimore County



### BUILDING 4:

• **Size:** 14,000 SF

• Construction: Metal

• Lot Size: ±0.41 acres outdoor storage

• **Loading:** Dock and drive-in

• **Clear Height:** 14' - 21'6"

• Electric: 225 single phase, 225 3-phase

#### BUILDING 5:

• **Size:** 35,814 SF

• Construction: Metal

• Lot Size: ±0.44 acres outdoor storage

• Loading: Dock and drive-in

• Clear Height: 14' - 21'6"

#### PROPERTY HIGHLIGHTS:

• **Heat:** Gas

• Zoning: ML

• Sprinklers: None

• Storage: 1± acre of additional storage

• Asking Rate: \$8.00 - \$9.95/SF





11054 Red Lion Road, White Marsh, MD 21162 Baltimore County











11054 Red Lion Road, White Marsh, MD 21162 Baltimore County







11054 Red Lion Road, White Marsh, MD 21162 Baltimore County

### CLICK TO VIEW PROPERTY WEBSITE

For More Information, Please Contact:

Christopher Wright cwright@klnb.com

443-914-2600

Jim Caronna, SIOR jcaronna@klnb.com 443-632-2070

100 West Road, Suite 505 Baltimore, MD 21204

klnb.com



facebook.com/KLNBCRE



linkedin.com/company/klnbcre



instagram.com/klnbcre

While we have no reason to doubt the accuracy of any of the information supplied, we cannot, and do not, guarantee its accuracy. All information should be independently verified prior to a purchase or lease of the property. We are not responsible for errors, omissions, misuse, or misinterpretation of information contained herein and make no warranty of any kind, express or implied, with respect to the property or any