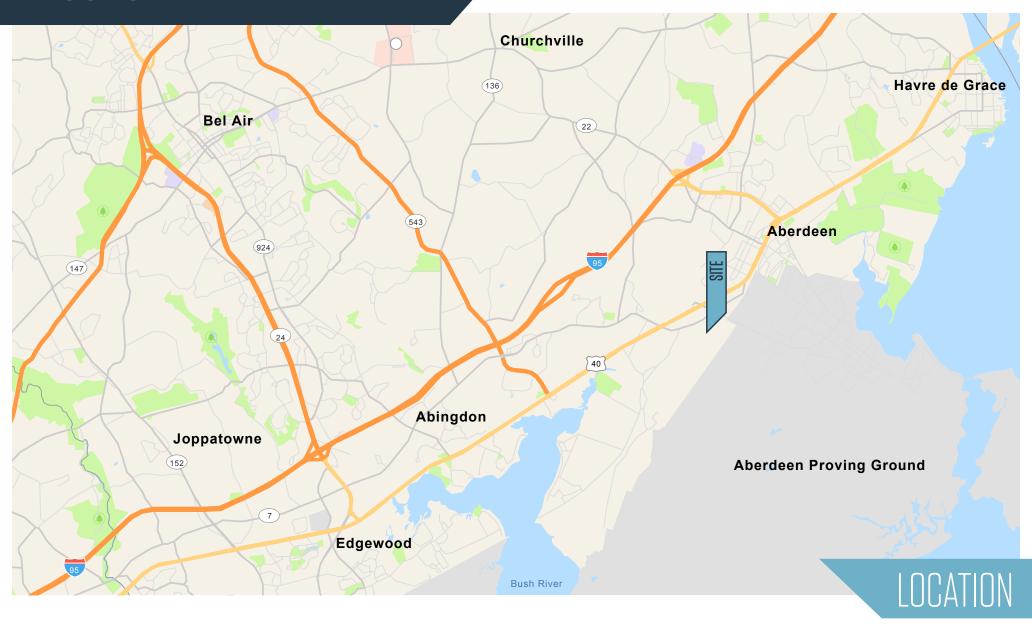

## 1001 OLD PHILADELPHIA RD

1001 Old Philadelphia Road, Aberdeen, MD 21001 Harford County

#### PROPERTY HIGHLIGHTS:

- Trailer storage
- Contractors yard
- Short and long term
- ±1 20 acres

- M2 zoning
- Central Harford County location
- Easy access to I-95