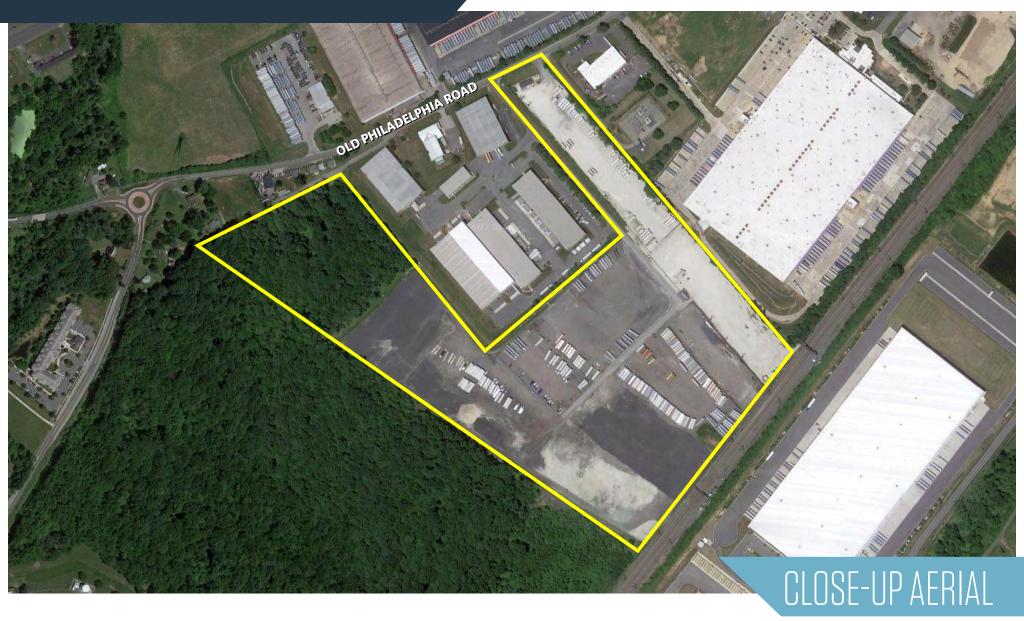

# 1001 OLD PHILADELPHIA RD

1001 Old Philadelphia Road, Aberdeen, MD 21001 Harford County

1001 Old Philadelphia Road, Aberdeen, MD 21001 Harford County

#### PROPERTY HIGHLIGHTS:

- Trailer storage
- Contractors yard
- Short and long term
- ±1 20 acres

- M2 zoning
- Central Harford County location
- Easy access to I-95