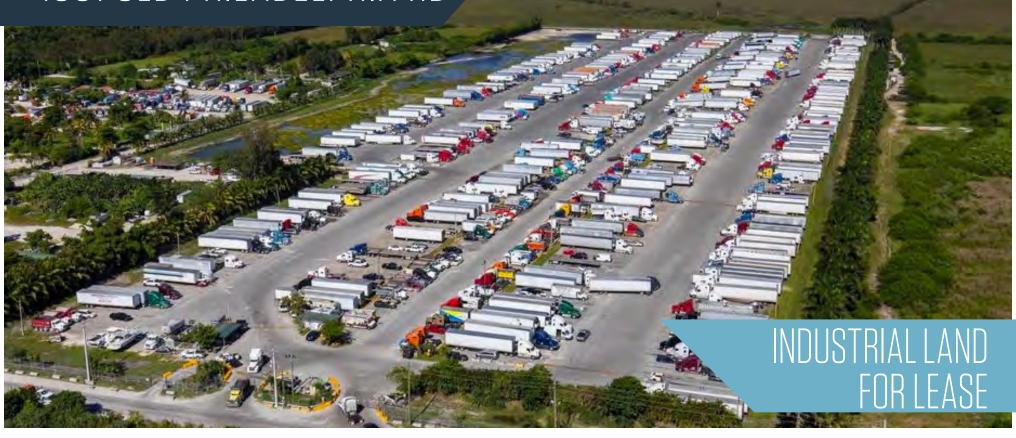

1001 OLD PHILADELPHIA RD

1001 Old Philadelphia Road, Aberdeen, MD 21001 Harford County

#### PROPERTY HIGHLIGHTS:

- Trailer storage
- Contractors yard
- Short and long term
- ±1 20 acres

- M2 zoning
- Central Harford County location
- Easy access to I-95