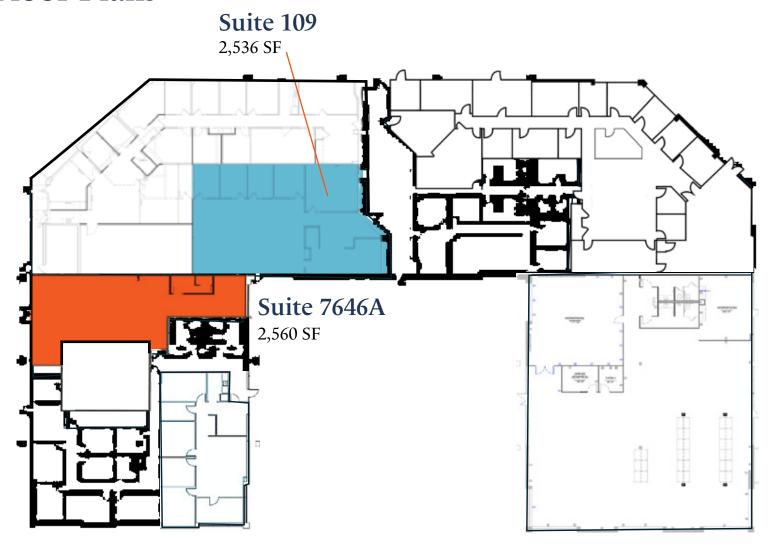

## METRO PARK NORTH

OFFICE SPACE FOR LEASE

7646 - 7654 Standish Place

Rockville, MD







## **Floor Plans**



## **METRO PARK NORTH**

## 7646 - 7654 Standish Place Rockville, Maryland



12435 Park Potomac Ave Suite 250 Rockville, MD 20854

301-222-0200 klnb.com







f **y** in ⊙ /klnbcre

FOR MORE INFORMATION, CONTACT:

**Kenneth Fellows** 

kfellows@klnb.com 301.222.0210

Robert Pugh

rpugh@klnb.com 301.222.0211

**Keiry Martinez** 

kmartinez@klnb.com 703.334.5629

While we have no reason to doubt the accuracy of any of the information supplied, we cannot, and do not, guarantee its accuracy. All information should be independently verified prior to a purchase or lease of the property. We are not responsible for errors, omissions, misuse, or misinterpretation of information contained herein and make no warranty of any kind, express or implied, with respect to the property or any other matte