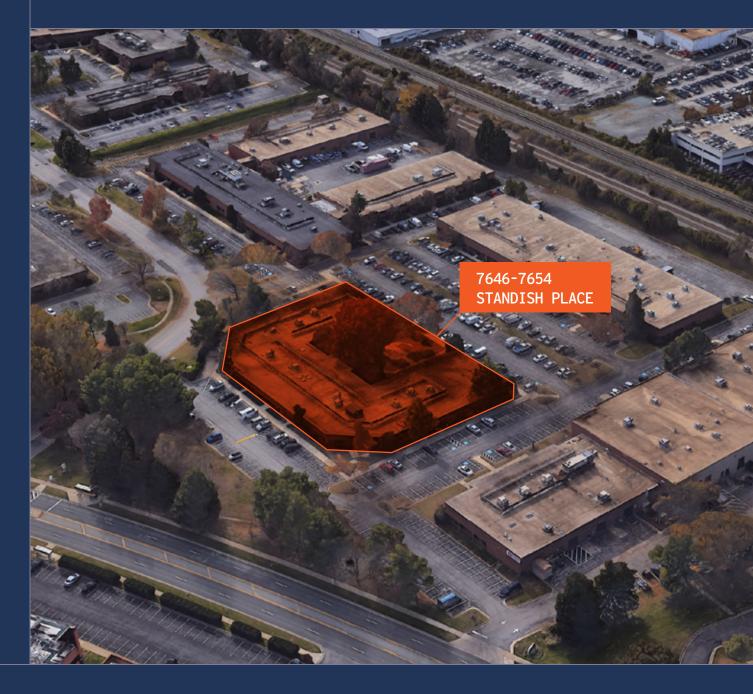

## METRO PARK NORTH

OFFICE SPACE FOR LEASE

7646 - 7654 Standish Place

Rockville, MD