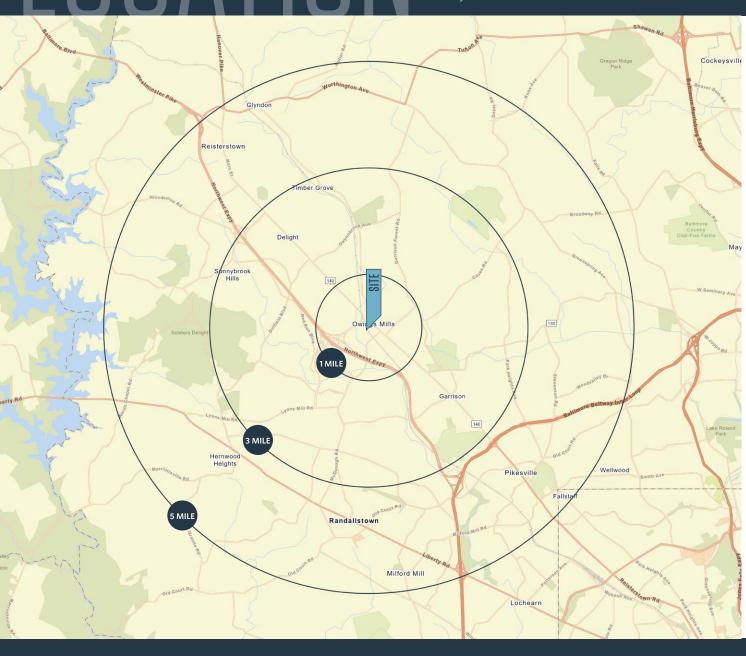

#### DEMOGRAPHICS | 2024:

| 1-MILE                     | 3-MILE             | 5-MILE    |
|----------------------------|--------------------|-----------|
| Population<br>10,893       | 80,443             | 171,344   |
| Daytime Popu<br>17,469     | lation<br>74,934   | 151,117   |
| Households<br>4,053        | 31,717             | 67,433    |
| Average HH Ir<br>\$113,262 | ncome<br>\$127,034 | \$127,847 |