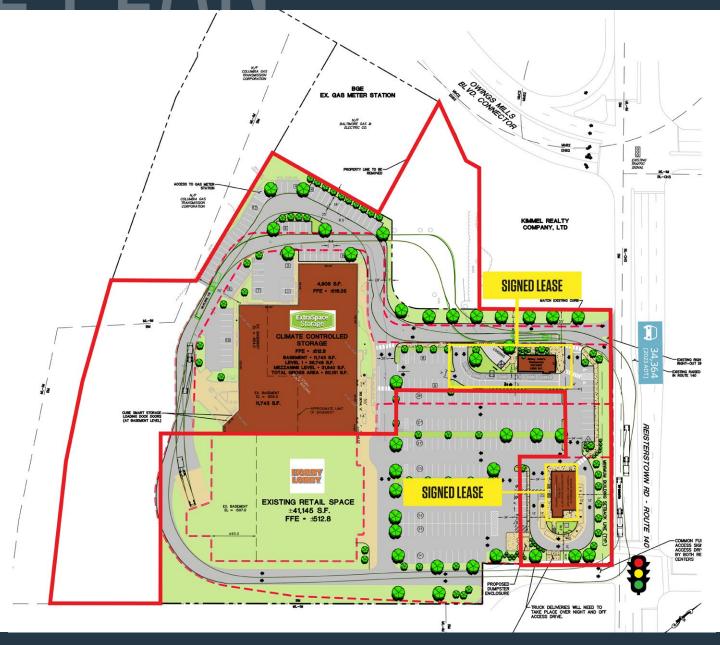

### PAD SITES FOR GROUND LEASE

- Located in the heart of an established, dense retail trade area.
- Multiple access points off Reisterstown Road, including signalized intersection.
- Cross parking with shopping center.

#### 10200 REISTERSTOWN RD, OWINGS MILLS, MD 21117, BALTIMORE COUNTY

#### **PROPERTY HIGHLIGHTS:**

Two pad sites available for ground lease.

. . . . . . . . . . . . . . . . . .