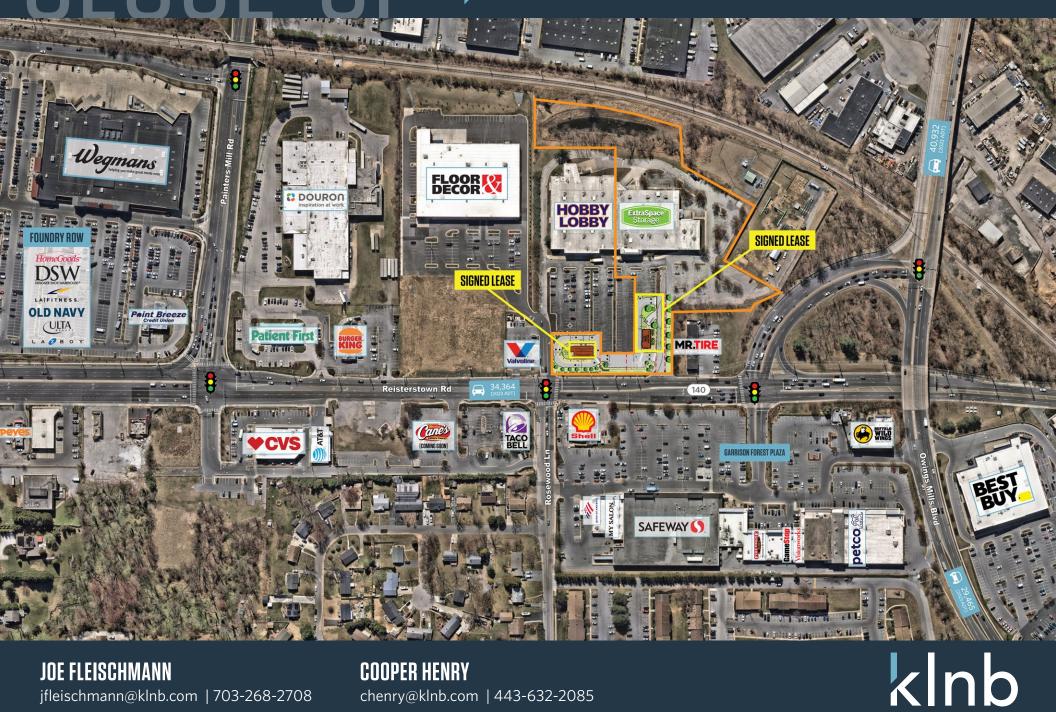

### PAD SITES FOR GROUND LEASE

- Located in the heart of an established, dense retail trade area.
- Multiple access points off Reisterstown Road, including signalized intersection.
- Cross parking with shopping center.

#### **PROPERTY HIGHLIGHTS:**

Two pad sites available for ground lease.

. . . . . . . . . . . . . . . . . .

#### TRAFFIC COUNTS | 2023:

Reisterstown Rd Owings Mills Blvd 34,364 ADT 40,932 ADT