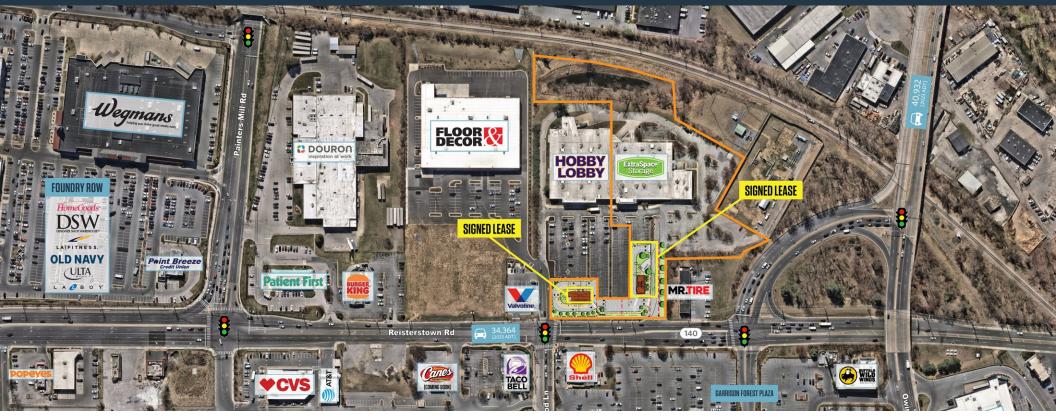

### PAD SITES FOR GROUND LEASE

- Located in the heart of an established, dense retail trade area.
- Multiple access points off Reisterstown Road, including signalized intersection.
- Cross parking with shopping center.

#### **PROPERTY HIGHLIGHTS:**

Two pad sites available for ground lease.

. . . . . . . . . . . . . . . . . .

#### TRAFFIC COUNTS | 2023:

Reisterstown Rd Owings Mills Blvd 34,364 ADT 40,932 ADT