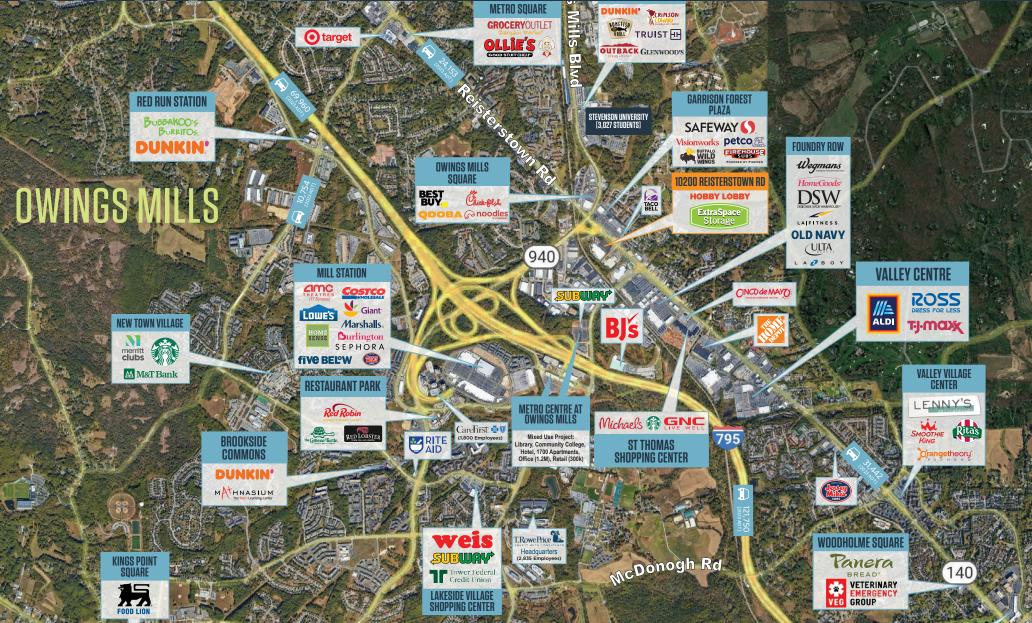

### JOIN THESE RETAILERS HOBBY LOBBY JOANN JOANN LAIFITNESS. Barty City Wegmans

### PAD SITES FOR GROUND LEASE

- Located in the heart of an established, dense retail trade area.
- Multiple access points off Reisterstown Road, including signalized intersection.
- Cross parking with shopping center.