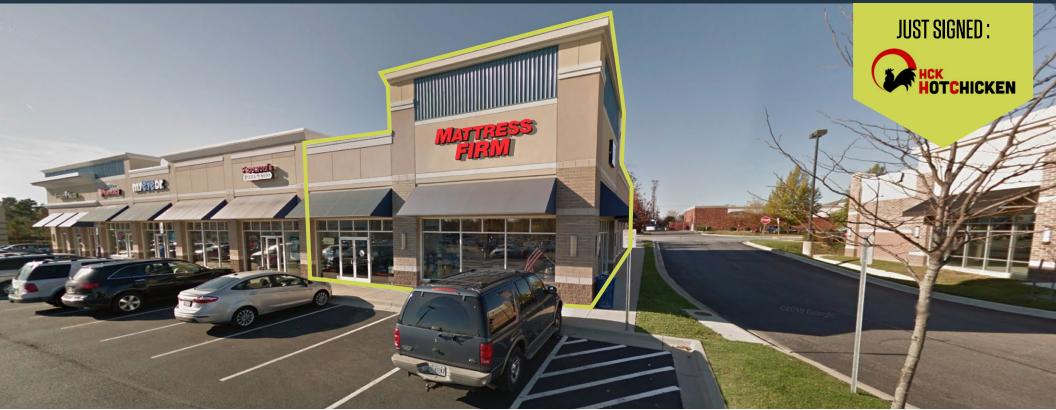

### LEXINGTON VILLAGE

MD-235 & BUCK HEWITT ROAD, LEXINGTON PARK, MD 20653, ST. MARY'S COUNTY

#### **RETAIL FOR LEASE**

- Available: 3,600 SF [Can be demised]
- Located nearby to the largest employment base in Southern Maryland, which includes the Patuxent Naval Air Station, employing over 25,0000 people
- Visibility to Three Notch Road [33,453 ADT] and ample parking
- National Co-Tenants include Dick's, Kohl's, Kay Jewelers, Noodles & Company, Sport Clips, Pivot Physical Therapy, My Eye Dr. and Pizza Boli's

### LEXINGTON VILLAGE

#### MD-235 & BUCK HEWITT ROAD, LEXINGTON PARK, MD 20653, ST. MARY'S COUNTY