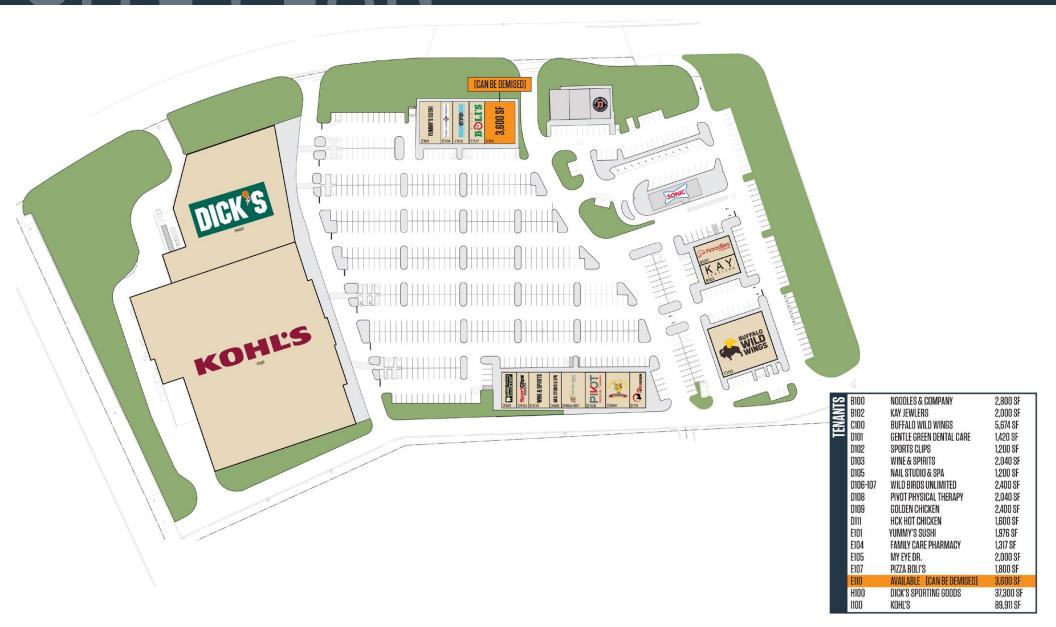

#### **RETAIL FOR LEASE**

- Available: 3,600 SF [Can be demised]
- Located nearby to the largest employment base in Southern Maryland, which includes the Patuxent Naval Air Station, employing over 25,0000 people
- Visibility to Three Notch Road [33,453 ADT] and ample parking
- National Co-Tenants include Dick's, Kohl's, Kay Jewelers, Noodles & Company, Sport Clips, Pivot Physical Therapy, My Eye Dr. and Pizza Boli's

#### **AVAILABLE SPACES:**

• 3,600 SF [Can be demised]

#### TRAFFIC COUNTS | 2023:

MD 235 [Three Notch Road] Buck Hewitt Road 31,500ADT 4,862 ADT

kInb