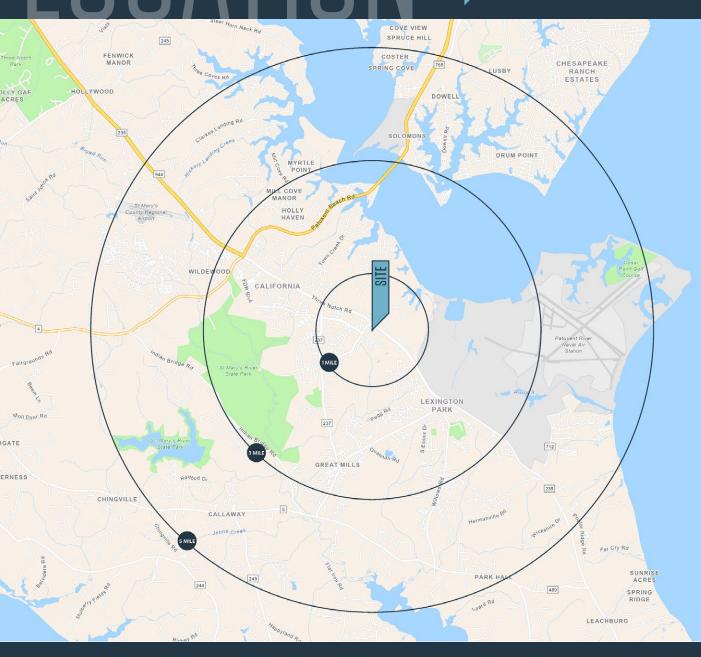

#### DEMOGRAPHICS | 2024:

| 1-MILE                       | 3-MILE          | 5-MILE    |
|------------------------------|-----------------|-----------|
| Population<br>3,128          | 26,654          | 55,901    |
| Daytime Populati<br>4,985    | on<br>26,710    | 64,581    |
| Households<br>1,272          | 10,427          | 22,203    |
| Average HH Inco<br>\$115,502 | me<br>\$117,746 | \$131,368 |