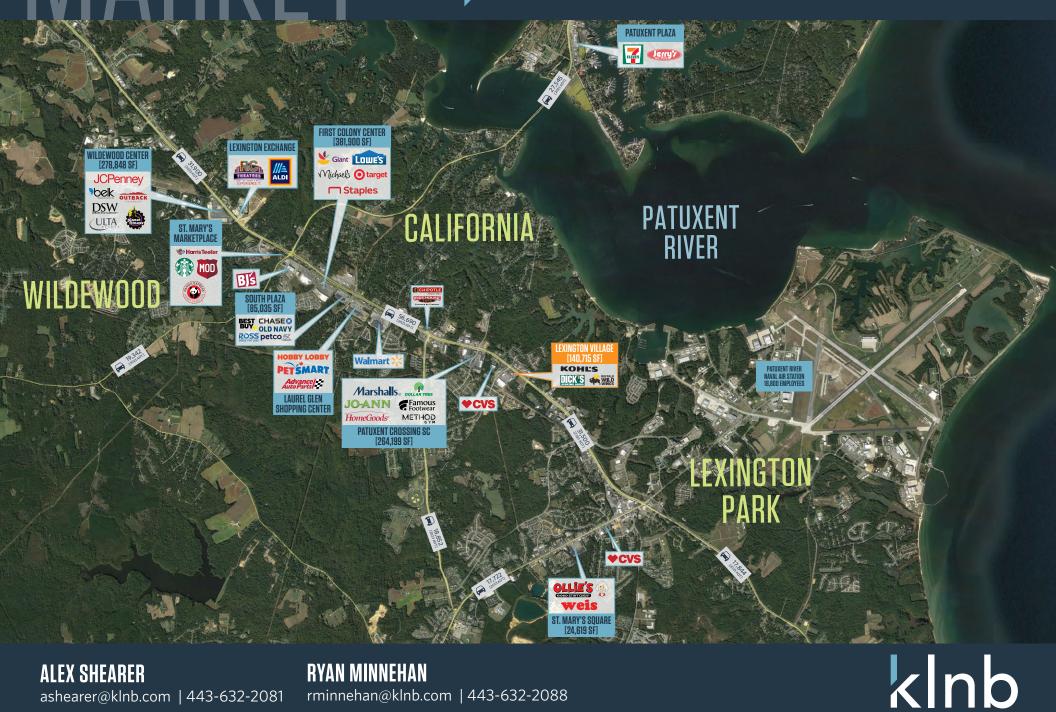

#### **RETAIL FOR LEASE**

- Available: 3,600 SF [Can be demised]
- Located nearby to the largest employment base in Southern Maryland, which includes the Patuxent Naval Air Station, employing over 25,0000 people
- Visibility to Three Notch Road [33,453 ADT] and ample parking
- National Co-Tenants include Dick's, Kohl's, Kay Jewelers, Noodles & Company, Sport Clips, Pivot Physical Therapy, My Eye Dr. and Pizza Boli's