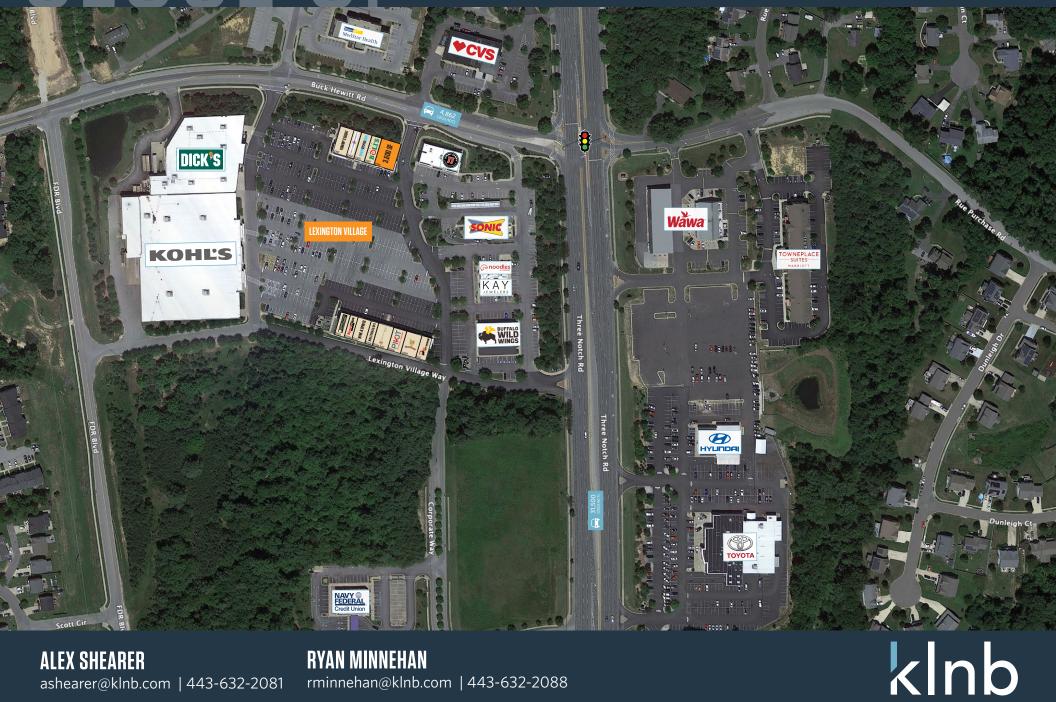

#### **RETAIL FOR LEASE**

- Available: 3,600 SF [Can be demised]
- Located nearby to the largest employment base in Southern Maryland, which includes the Patuxent Naval Air Station, employing over 25,0000 people
- Visibility to Three Notch Road [33,453 ADT] and ample parking
- National Co-Tenants include Dick's, Kohl's, Kay Jewelers, Noodles & Company, Sport Clips, Pivot Physical Therapy, My Eye Dr. and Pizza Boli's

#### TRAFFIC COUNTS | 2023:

MD 235 [Three Notch Road] Buck Hewitt Road 31,500ADT 4,862 ADT

kInb