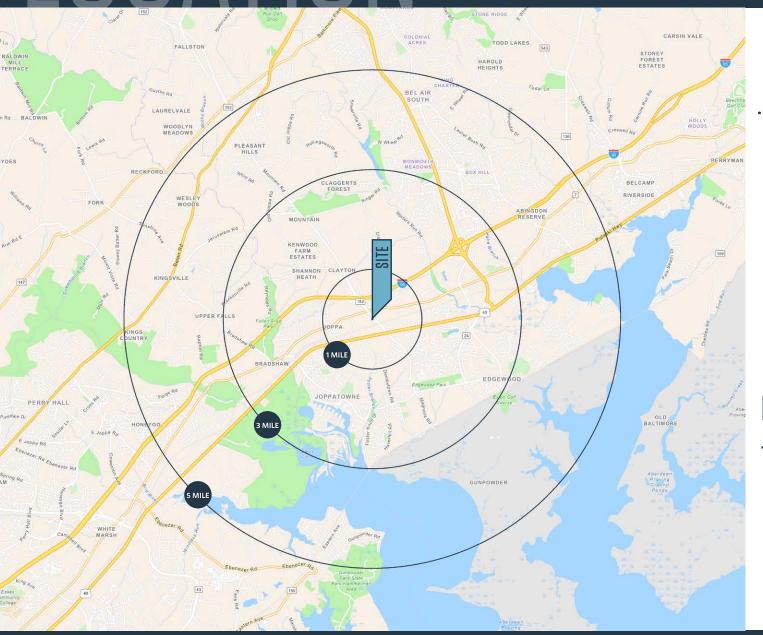

#### DEMOGRAPHICS | 2024:

1-MILE 3-MILE 5-MILE

Population

2,519 47,300 100,033

Daytime Population

3,951 39,109 80,992

Households

1,076 18,336 37,789

Average HH Income

\$108,248 \$110,025 \$129,865