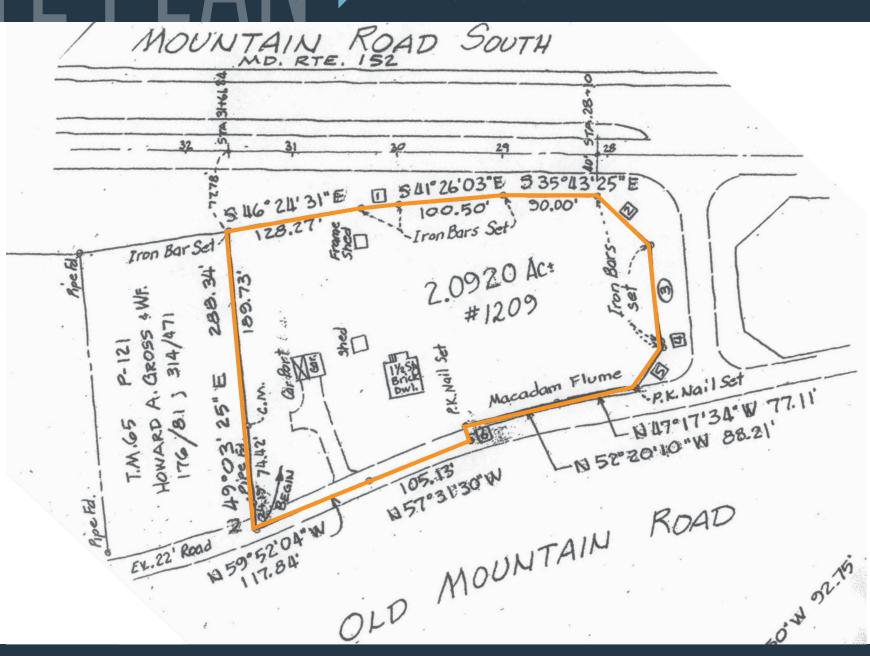

# SITE DI AN 1209 OLD MOUNTAIN ROAD S

#### **PROPERTY HIGHLIGHTS:**

2.092 Acres of Land