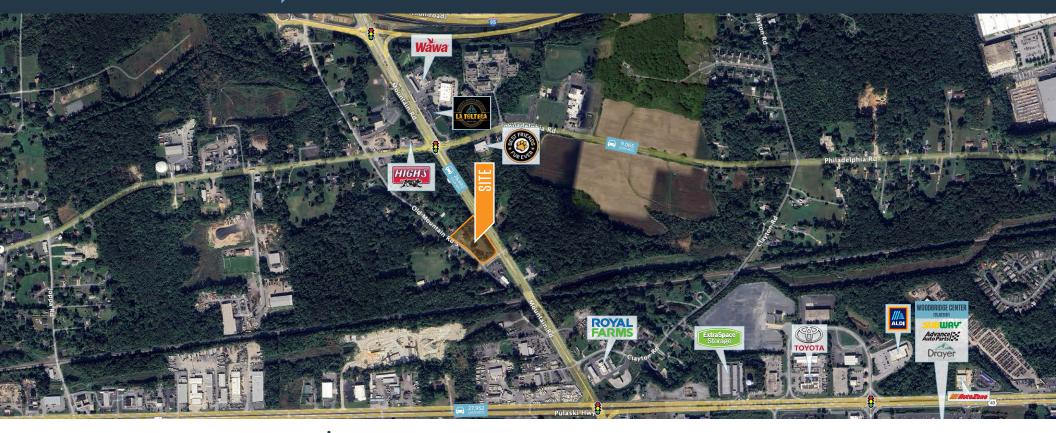

### **NEARBY RETAILERS**

## LAND FOR SALE

- 2.092 Acres of Land with over 300' of frontage on Mountain Road
- Zoned B3 General Business District
- Strategically located between I-95 and Route 40
- Property is improved by a recently renovated 1,008 SF single family home with a 2-story detached garage building
- Property is served by public water and private septic

#### TRAFFIC COUNTS | 2023:

 I-95
 157,165 ADT

 Pulaski Hwy [US-40]
 27,952 ADT

 Mountain Road
 26,692 ADT

 Philadelphia Road
 9,065 ADT