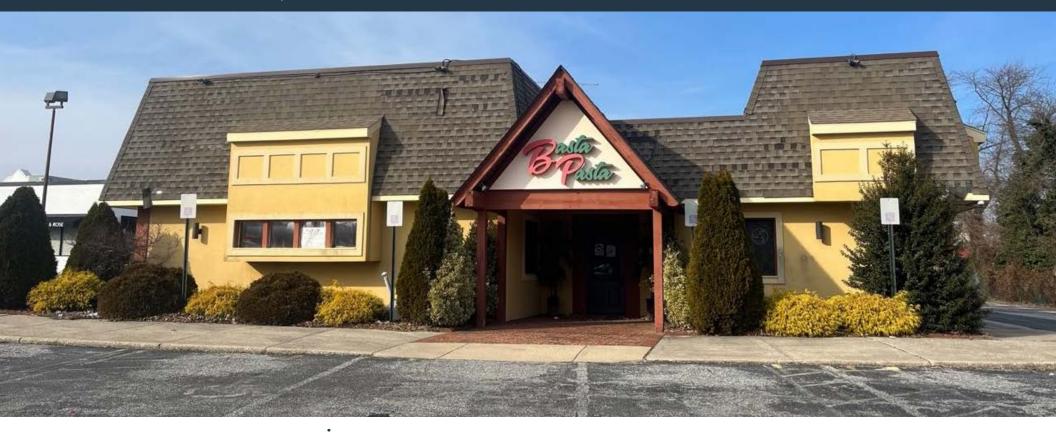

### RETAIL FOR LEASE OR FOR SALE

- ±8,350 SF freestanding restaurant/retail building that is situated on ±1.247 acres of land
- This site is well positioned in the market and is very convenient to access Interstate 83 (I-83).
- Great visibility and existing pylon signage on Timonium Road.
- Ownership will also consider ground leases or redevelopment opportunities on-site.

#### PROPERTY HIGHLIGHTS:

This site is well positioned in the market and is very convenient to access from two adjacent Interstate 83 (I-83) Exits: Exit 16A to Timonium Road and Exit 16B to Greenspring Drive.