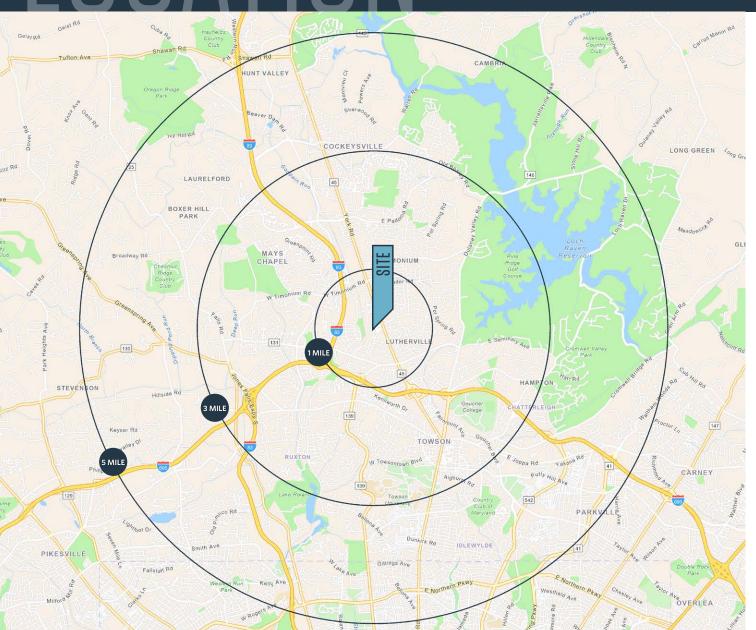

#### DEMOGRAPHICS | 2024:

| 1-MILE                        | 3-MILE          | 5-MILE    |
|-------------------------------|-----------------|-----------|
| Population<br>10,559          | 81,055          | 186,235   |
| Daytime Population 18,323     | on<br>113,034   | 219,639   |
| Households<br>4,059           | 30,987          | 74,744    |
| Average HH Incon<br>\$179,425 | ne<br>\$149,128 | \$148,352 |

#### TRAFFIC COUNTS | 2023:

W Timonium Road 27,644 ADT Greenspring Drive 13,473 ADT