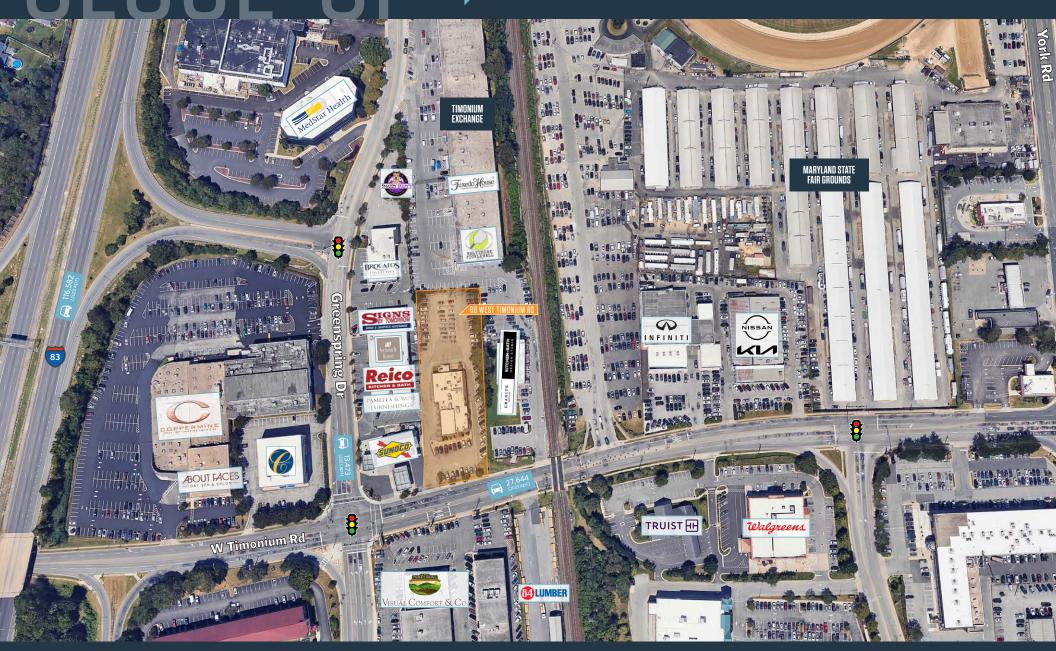

### RETAIL FOR LEASE OR FOR SALE

- ±8,350 SF freestanding restaurant/retail building that is situated on ±1.247 acres of land
- This site is well positioned in the market and is very convenient to access Interstate 83 (I-83).
- Great visibility and existing pylon signage on Timonium Road.
- Ownership will also consider ground leases or redevelopment opportunities on-site.

#### PROPERTY HIGHLIGHTS:

This site is well positioned in the market and is very convenient to access from two adjacent Interstate 83 (I-83) Exits: Exit 16A to Timonium Road and Exit 16B to Greenspring Drive.