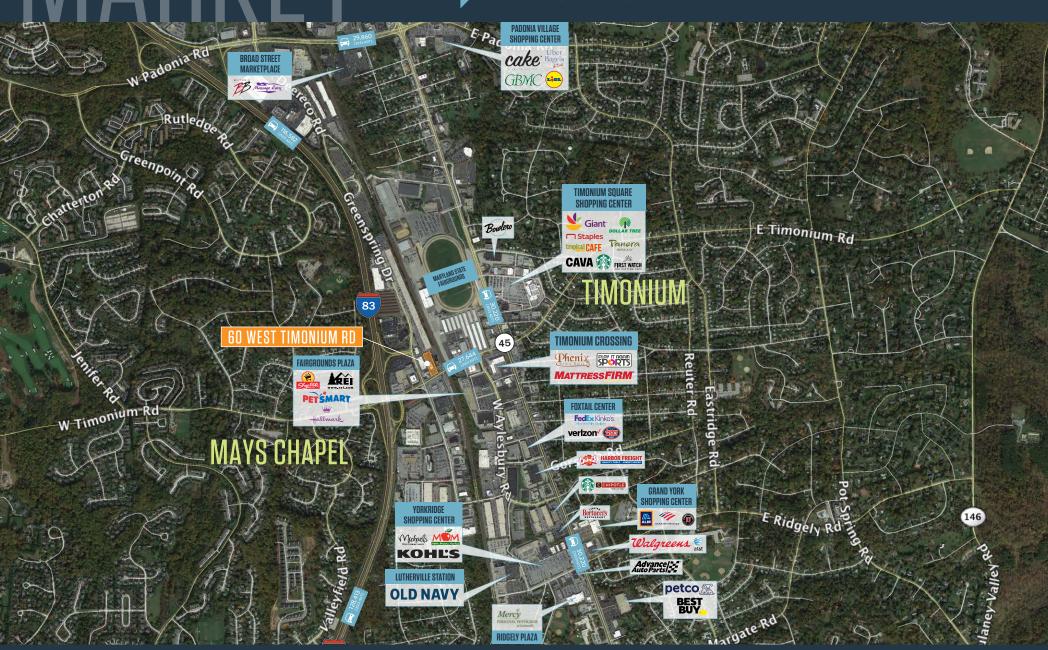

, BALTIMORE COUNTY



#### PROPERTY HIGHLIGHTS:

This site is well positioned in the market and is very convenient to access from two adjacent Interstate 83 (I-83) Exits: Exit 16A to Timonium Road and Exit 16B to Greenspring Drive.

#### DEMOGRAPHICS | 2024:

| 1-MILE                        | 3-MILE          | 5-MILE    |
|-------------------------------|-----------------|-----------|
| Population<br>10,559          | 81,055          | 186,235   |
| Daytime Population 18,323     | on<br>113,034   | 219,639   |
| Households<br>4,059           | 30,987          | 74,744    |
| Average HH Incon<br>\$179,425 | ne<br>\$149,128 | \$148,352 |

#### CLICK TO DOWNLOAD DEMOGRAPHIC REPORT

#### TRAFFIC COUNTS | 2023:

W Timonium Road 27,644 ADT Greenspring Drive 13,473 ADT





# 60 W TIMONIUM ROAD



**JOE BOTZLER** 

jbotzler@klnb.com | 410-226-2703

**JEFF BACH** 

jbach@klnb.com | 410-357-6944



# [ ] | GO W TIMONIUM ROAD

TIMONIUM, MD 21093, BALTIMORE COUNTY



**JOE BOTZLER** 

jbotzler@klnb.com | 410-226-2703

**JEFF BACH** 

jbach@klnb.com | 410-357-6944





#### FOR MORE INFORMATION, PLEASE CONTACT:

**JOE BOTZLER** 

**JEFF BACH** 

jbotzler@klnb.com 410-226-2703

jbach@klnb.com 410-357-6944

100 West Road, Suite 505, Towson, MD 21204

kinb.com





linkedin.com/company/klnb



facebook.com/KLNBCRE

**CLICK TO VIEW PROPERTY WEBSITE** 

While we have no reason to doubt the accuracy of any of the information supplied, we cannot, and do not, guarantee its accuracy. All information should be independently verified prior to a purchase or lease of the property. We are not respon