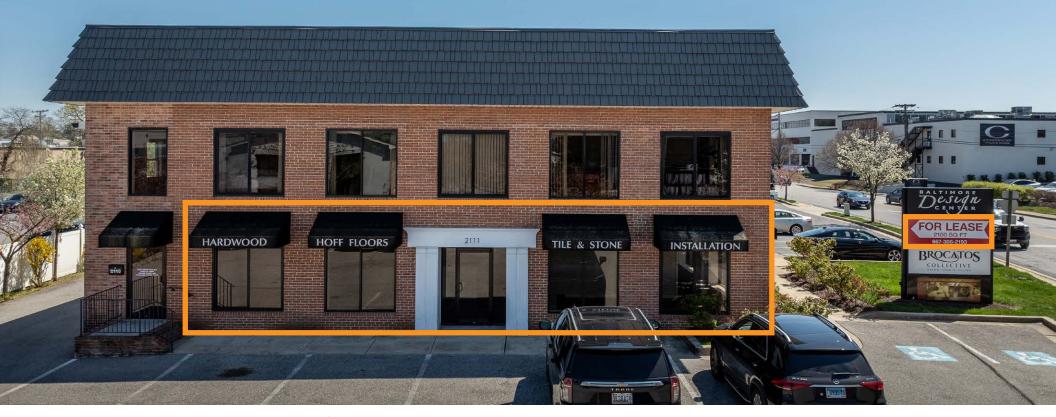

### **RETAIL/ OFFICE/ FLEX SPACE FOR LEASE**

- 2,100 SF of 1st Floor Retail/Office/Flex Space Available for Lease
- This space was previously occupied by a Quartz and Granite Business / Tile Flooring Company.
- This building has great visibility from Greenspring Drive and is very convenient to access from two adjacent Interstate 83 (I-83) Exits: Exit 16A to Timonium Road and Exit 16B to Greenspring Drive.

### **PROPERTY HIGHLIGHTS:** 2,100 SF