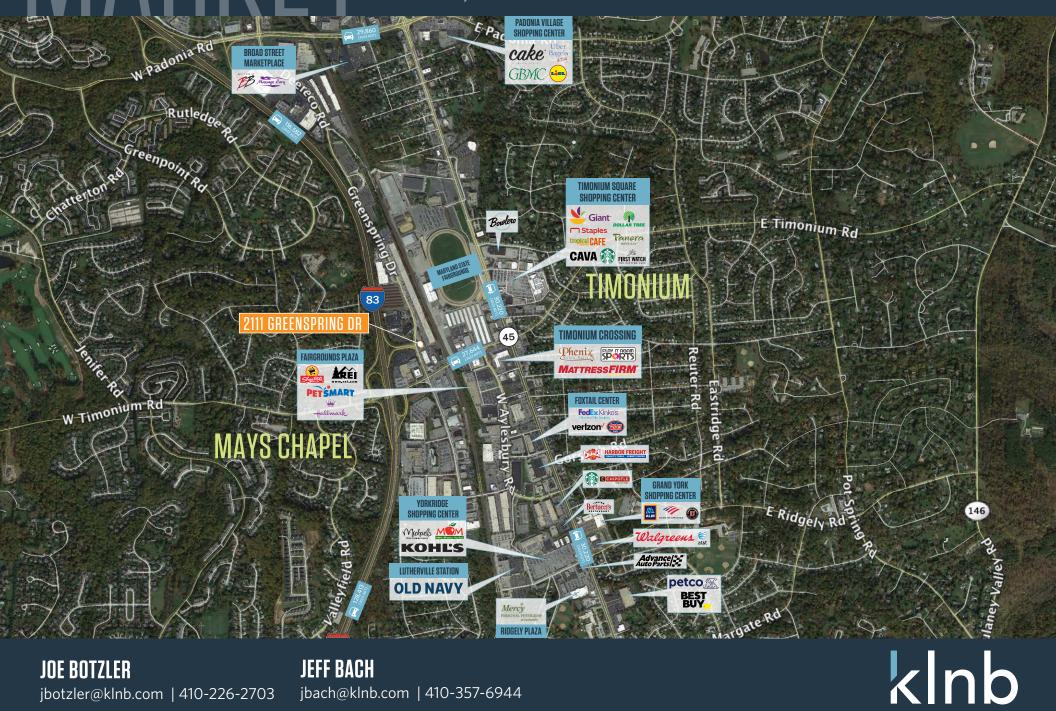

ILFORD

### **PROPERTY HIGHLIGHTS:** 2,100 SF

#### DEMOGRAPHICS | 2024:

| 1-MILE                       | 3-MILE          | 5-MILE    |
|------------------------------|-----------------|-----------|
| Population<br>9,231          | 69,302          | 146,272   |
| Daytime Populati<br>15,048   | on<br>85,641    | 198,963   |
| Households<br>3,456          | 28,646          | 58,134    |
| Average HH Inco<br>\$176,303 | me<br>\$151,371 | \$159,554 |

#### CLICK TO DOWNLOAD DEMOGRAPHIC REPORT

#### TRAFFIC COUNTS | 2023:

| W Timonium Road   | 27,644 ADT |
|-------------------|------------|
| Greenspring Drive | 13,473 ADT |

#### JOE BOTZLER JEFF BACH jbotzler@klnb.com | 410-226-2703 jbach@klnb.com | 410-357-6944

## kInb

## **2111 GREENSPRING DRIVE**

TIMONIUM, MD 21093, BALTIMORE COUNTY



**JOE BOTZLER JEFF BACH** jbach@klnb.com | 410-357-6944 jbotzler@klnb.com | 410-226-2703

# CLOSE-UP J21

## **2111 GREENSPRING DRIVE**

kInb

TIMONIUM, MD 21093, BALTIMORE COUNTY



JOE BOTZLER JEFF BACH jbotzler@klnb.com | 410-226-2703 jbach@klnb.com | 410-357-6944

# LIND 2111 GREENSPRING DRIVE

#### FOR MORE INFORMATION, PLEASE CONTACT:

**JOE BOTZLER** jbotzler@klnb.com 410-226-2703 JEFF BACH jbach@klnb.com 410-357-6944

100 West Road, Suite 505, Towson, MD 21204

Image: State of the state of the

While we have no reason to doubt the accuracy of any of the information supplied, we cannot, and do not, guarantee its accuracy. All information should be independently verified prior to a purchase or lease of the property. We are not responsible for errors, omissions, misuse, or misinterp