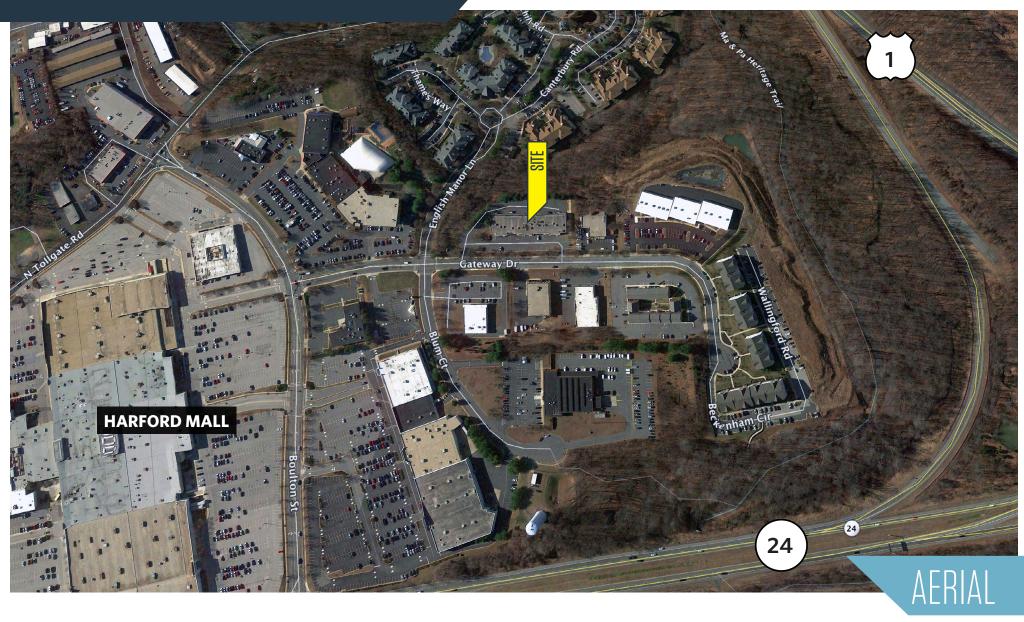

201 Gateway Drive, Bel Air, MD 21014 Harford County



### PROPERTY HIGHLIGHTS:

- Retail/office flex building
- Suite F & G Available: ±3,150 SF
- Building Size: 20,400 SF
- Parking: 90 free surface spaces available

- Zoning: M1
- **Rental Rate:** \$15.00/SF
- Utilities:
  - » Heating electric
  - » Sewer city
  - » Water city



201 Gateway Drive, Bel Air, MD 21014 Harford County





201 Gateway Drive, Bel Air, MD 21014 Harford County





201 Gateway Drive, Bel Air, MD 21014 Harford County



FLOOR PLAN



For More Information, Please Contact:

#### **Christopher Wright**

cwright@klnb.com 443-914-2600

100 West Road, Suite 505 Baltimore, MD 21204

#### kInb.com



instagram.com/klnbcre



linkedin.com/company/klnb



facebook.com/KLNBCRE

While we have no reason to doubt the accuracy of any of the information supplied, we cannot, and do not, guarantee its accuracy. All information should be independently verified prior to a purchase or lease of the property. We are not responsible for errors, omissions, misuse, or misinterpretation of information contained herein and make no warranty of any kind, express or implied, with respect to the property or any other matters.