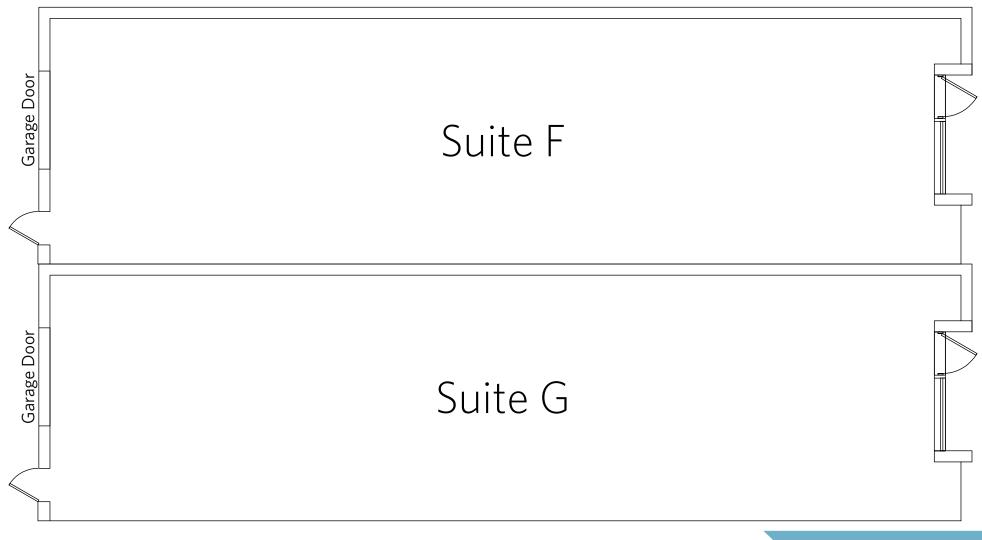

### PROPERTY HIGHLIGHTS:

- Retail/office flex building
- Suite F & G Available: ±3,150 SF
- Building Size: 20,400 SF
- Parking: 90 free surface spaces available

- Zoning: M1
- **Rental Rate:** \$15.00/SF
- Utilities:
  - » Heating electric
  - » Sewer city
  - » Water city

201 Gateway Drive, Bel Air, MD 21014 Harford County

201 Gateway Drive, Bel Air, MD 21014 Harford County

201 Gateway Drive, Bel Air, MD 21014 Harford County

FLOOR PLAN

For More Information, Please Contact: