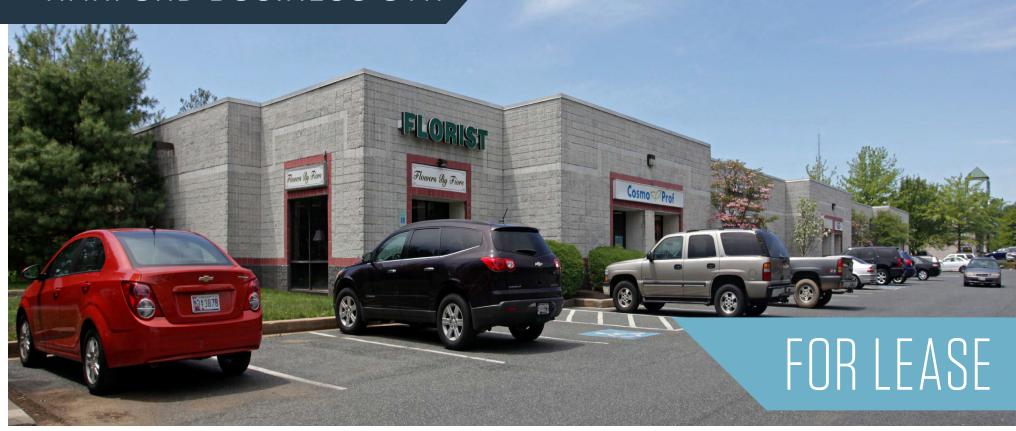

201 Gateway Drive, Bel Air, MD 21014 Harford County

### PROPERTY HIGHLIGHTS:

- Retail/office flex building
- Suite F & G Available: ±3,150 SF
- Building Size: 20,400 SF
- Parking: 90 free surface spaces available

- Zoning: M1
- **Rental Rate:** \$15.00/SF
- Utilities:
  - » Heating electric
  - » Sewer city
  - » Water city