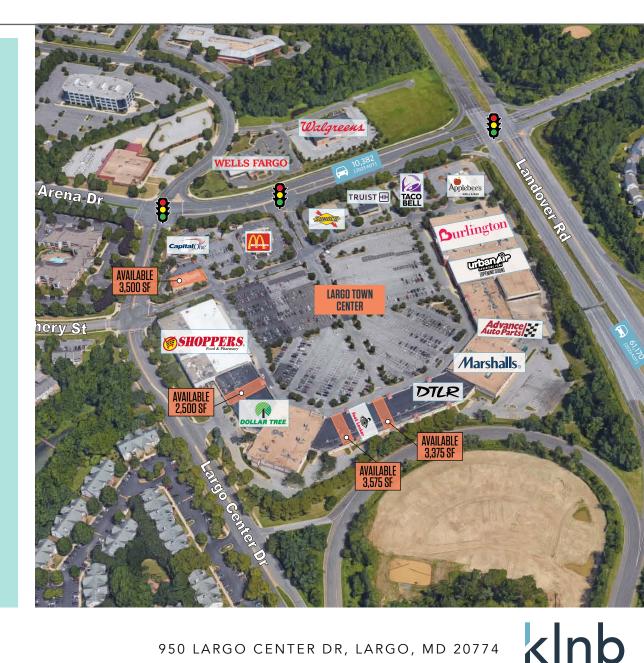

## 

950 LARGO CENTER DR, LARGO, MD 20774

MATT SKALET | MSKALET@KLNB.COM | 202-420-7775 RYAN SCHMITZ | RSCHMITZ@KLNB.COM | 202-420-7769

#### **RETAIL FOR LEASE**

- Approximately 281,000 SF regional center located at the intersection of Rt. 202 and Rt. 214
- The center features convenient access from I-495 (Beltway), Arena Drive, Landover Road (Rt. 202) and Central Ave (Rt. 214)
- Anchored by Shoppers, Marshalls, Burlington, and Dollar Tree
- Multiple methods of ingress and egress and ample parking field
- Located in the densely populated community of Largo

#### TRAFFIC

| Landover Rd (MD 202)  | 61,170 ADT  |
|-----------------------|-------------|
| Arena Drive           | 10,382 ADT  |
| I-495                 | 197,700 ADT |
| Central Ave (Rt. 214) | 54,000 ADT  |

#### JOIN