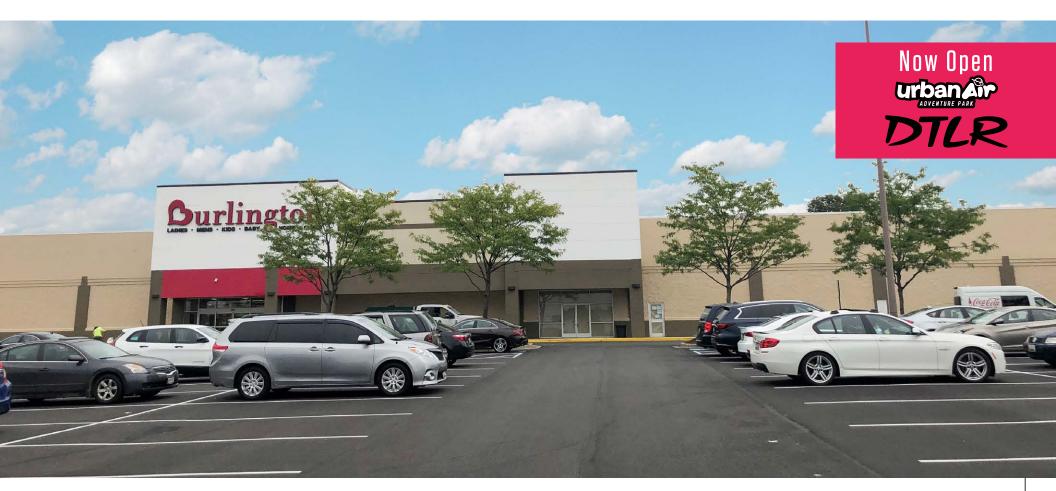

#### **RETAIL FOR LEASE**

- Approximately 281,000 SF regional center located at the intersection of Rt. 202 and Rt. 214
- The center features convenient access from I-495 (Beltway), Arena Drive, Landover Road (Rt. 202) and Central Ave (Rt. 214)
- Anchored by Shoppers, Marshalls, Burlington, and Dollar Tree
- Multiple methods of ingress and egress and ample parking field
- Located in the densely populated community of Largo