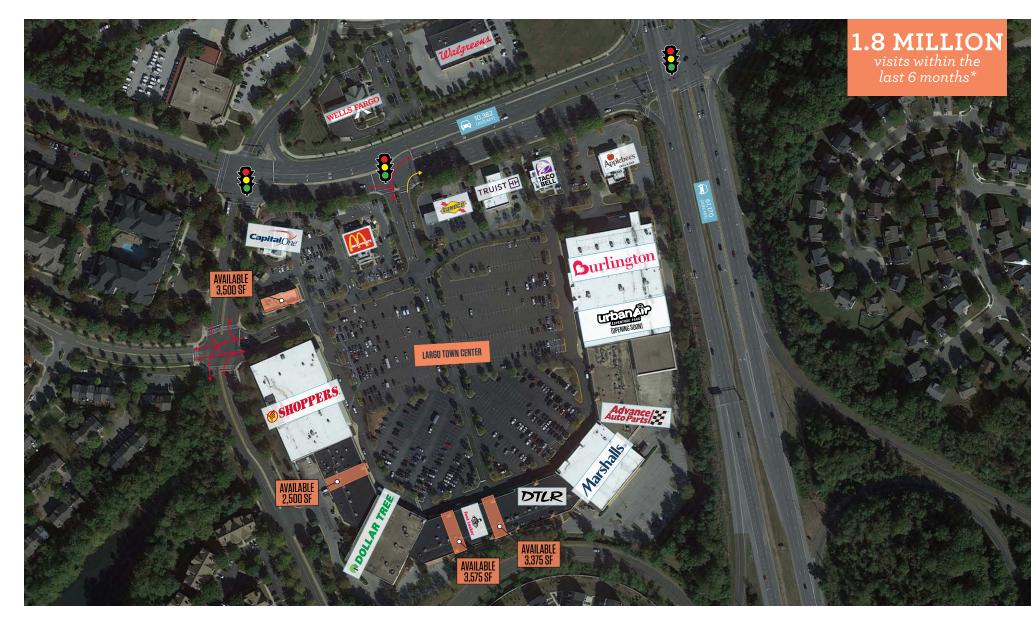

## CLOSE-UP AERIAL

OCT 1, 2023 -SEP 30, 2024 | DATA PROVIDED BY PLACER LABS INC. (WWW.PLACER.AI)

kInb

950 LARGO CENTER DR, LARGO, MD 20774

2,480 1,020 2,473 1,020 1,187 ARMED FORCES CAREER CENTER 4,820 35,252 35,491 3,500 3,030 3,998 912 3,255 2,142 4,121 AT LEASE