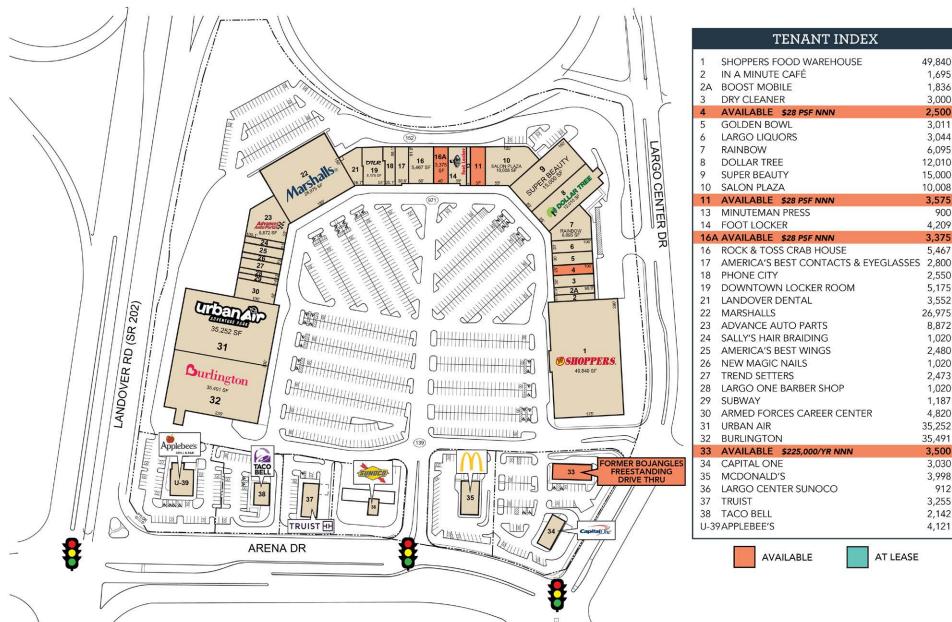

## CLOSE-UP AERIAL

OCT 1, 2023 -SEP 30, 2024 | DATA PROVIDED BY PLACER LABS INC. (WWW.PLACER.AI)

kInb

950 LARGO CENTER DR, LARGO, MD 20774

2,480 1,020 2,473 1,020 1,187 ARMED FORCES CAREER CENTER 4,820 35,252 35,491 3,500 3,030 3,998 912 3,255 2,142 4,121 AT LEASE

49,840

1,695

1,836

3,000

2,500

3,011

3,044

6,095

12,010

15,000

10,008

3,575

4,209

3,375

5,467

2,550

5,175

3,552

26,975

8.872

1,020

900