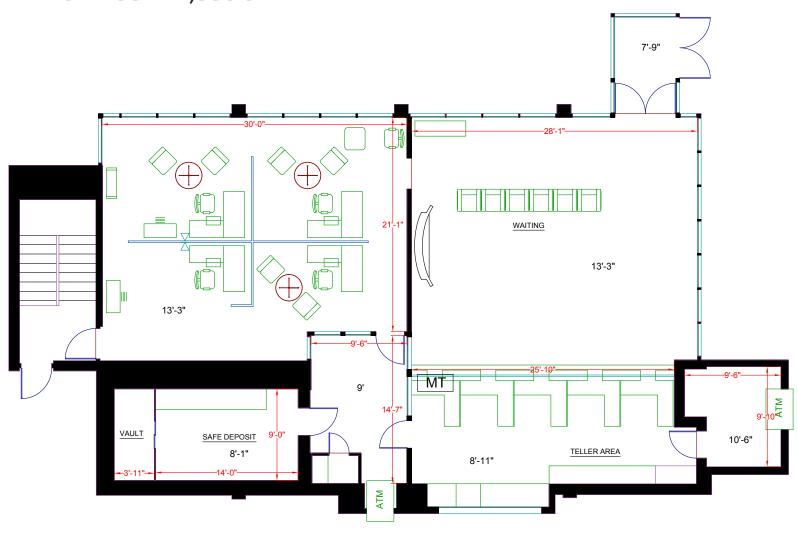

Purchaser is solely responsible for confirming all building areas prior to purchase and Seller makes no representation as to the accuracy of area listed.

### 3413 KENILWORTH AVE

HYATTSVILLE, MARYLAND 20781



#### **AREA RETAILERS**













#### DEMOGRAPHICS | 2024:

1-MILE 3-MILE 5-MILE

Population

10,582 186,346 593,467

Daytime Population

12,070 160,544 574,271

Households

3,342 66,113 224,845

Household Growth 2020-2024

-0.12% 0.30% 0.54%

Average Household Income

\$103,675 \$104,308 \$127,238

#### TRAFFIC COUNTS | 2023:

Kenilworth Ave 32,186 ADT



# PHOTOS

## 3413 KENILWORTH AVE

HYATTSVILLE, MARYLAND 20781











## 3413 KENILWORTH AVE

HYATTSVILLE, MARYLAND 20781







## 3413 KENILWORTH AVE



**JASON FLIPPO** 

klnb

# SURVEY

### **FIRST FLOOR - 2,609 SF**





# SURVEY



### **BASEMENT-603 SF**





# SIIRVFY

## 3413 KENILWORTH AVE

**HYATTSVILLE, MARYLAND 20781** 





## Inb 3413 KENILWORTH AVE

#### FOR MORE INFORMATION, PLEASE CONTACT:

#### **JASON FLIPPO**

jflippo@klnb.com 202-688-3751

1130 Connecticut Avenue, Suite 600, Washington, DC 20036

### kinb.com



linkedin.com/company/klnb



facebook.com/KLNBCRE

**CLICK TO VIEW PROPERTY WEBSITE** 

While we have no reason to doubt the accuracy of any of the information supplied, we cannot, and do not, guarantee its accuracy. All information should be independently verified prior to a purchase or lease of the property. We are not responsible for errors, omissions, misuse, or misinterpretation of information contained herein and make no warranty of any kind, express or implied, with resp