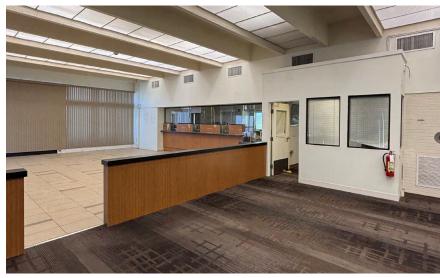

# PHOTOS

### PROPERTY HIGHLIGHTS

**Land Size:** 34,567 SF (0.79 acres)

**Building Size:** 2,609 SF plus 603 SF

finished basement

**Parking:** 19 spaces plus 1 ADA space

**Drive Through:** Building has four drive through lanes

**Delivery Condition:** Property is being sold "as-is"

**Traffic Count:** Kenilworth Avenue (32,186 ADT)

\*Building areas provided are estimates only. Purchaser is solely responsible for confirming all building areas prior to purchase and Seller makes no representation as to the accuracy of area listed.