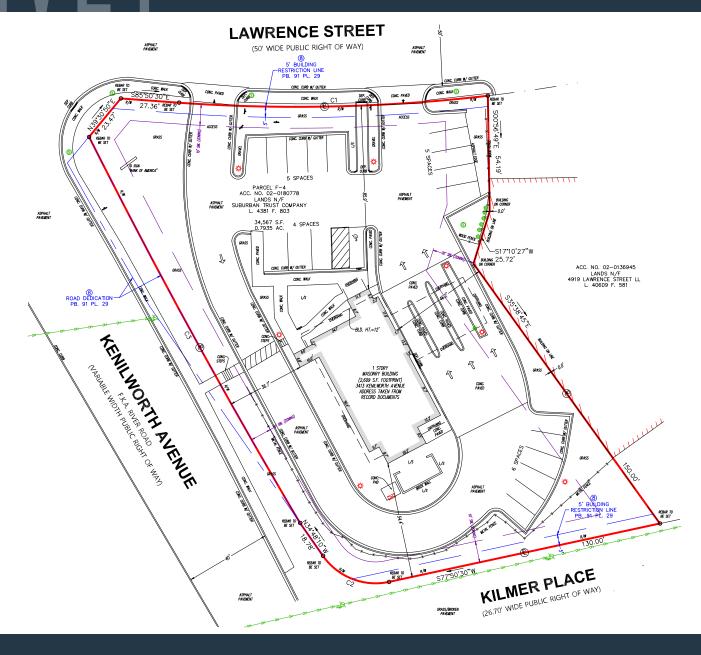

# SURVEY

### PROPERTY HIGHLIGHTS

**Land Size:** 34,567 SF (0.79 acres)

**Building Size:** 2,609 SF plus 603 SF

finished basement

**Parking:** 19 spaces plus 1 ADA space

**Drive Through:** Building has four drive through lanes