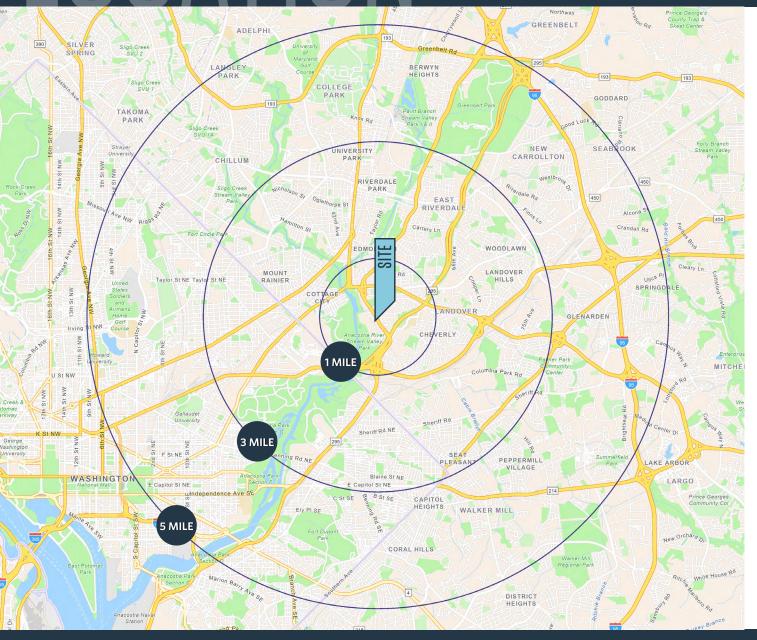

#### DEMOGRAPHICS | 2024:

1-MILE 3-MILE 5-MILE

Population

10,582 186,346 593,467

Daytime Population

12,070 160,544 574,271

Households

3,342 66,113 224,845

Household Growth 2020-2024

-0.12% 0.30% 0.54%

Average Household Income

\$103,675 \$104,308 \$127,238

#### TRAFFIC COUNTS | 2023:

Kenilworth Ave 32,186 ADT