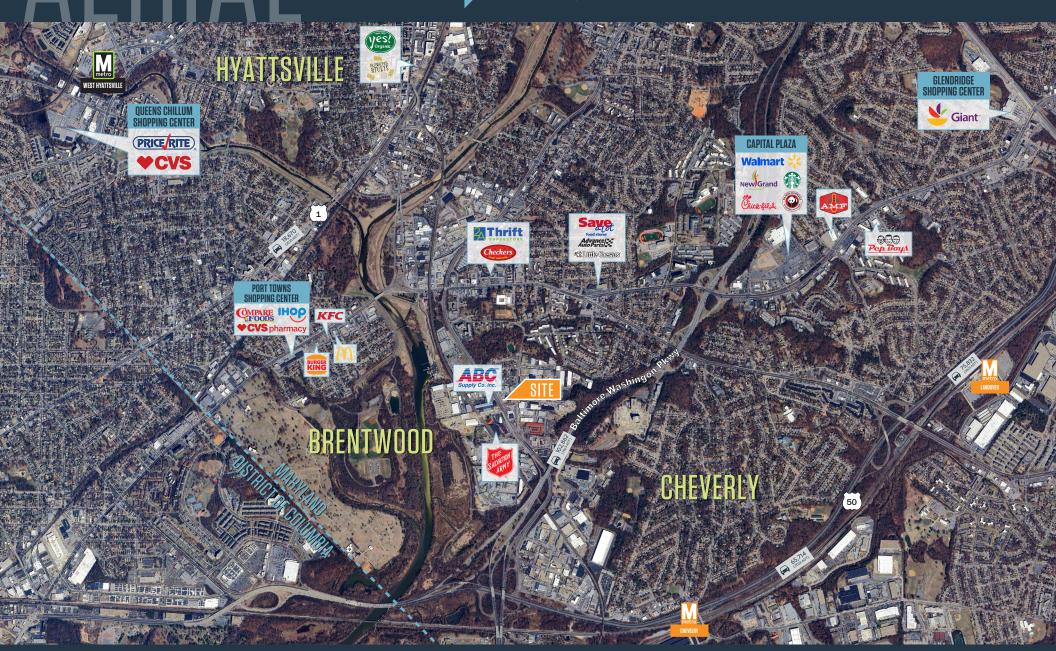

#### **AREA RETAILERS**

#### DEMOGRAPHICS | 2024:

1-MILE 3-MILE 5-MILE

Population

10,582 186,346 593,467

Daytime Population

12,070 160,544 574,271

Households

3,342 66,113 224,845

Household Growth 2020-2024

-0.12% 0.30% 0.54%

Average Household Income

\$103,675 \$104,308 \$127,238

#### TRAFFIC COUNTS | 2023:

Kenilworth Ave 32,186 ADT