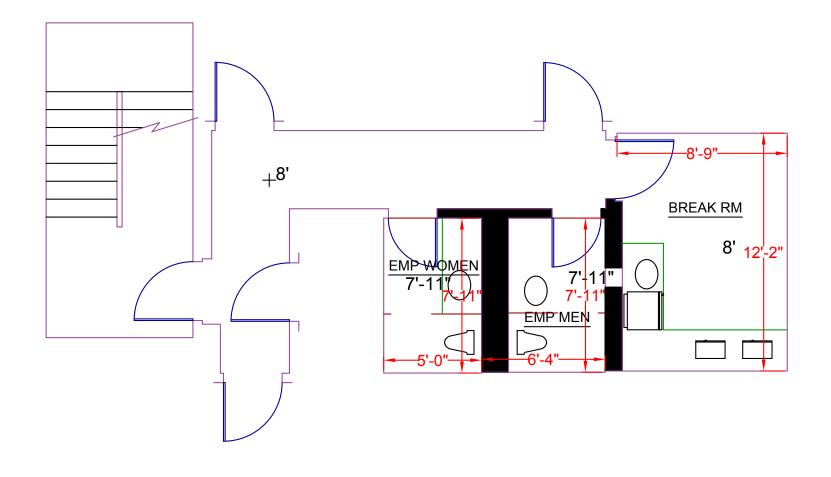

irming all building areas prior to purchase and Seller makes no representation as to the accuracy of area listed.

### 3413 KENILWORTH AVE

HYATTSVILLE, MARYLAND 20781



#### **AREA RETAILERS**













#### DEMOGRAPHICS | 2024:

1-MILE 3-MILE 5-MILE

Population

10,582 186,346 593,467

Daytime Population

12,070 160,544 574,271

Households

3,342 66,113 224,845

Household Growth 2020-2024

-0.12% 0.30% 0.54%

Average Household Income

\$103,675 \$104,308 \$127,238

#### TRAFFIC COUNTS | 2023:

Kenilworth Ave 32,186 ADT



# PHOTOS

## 3413 KENILWORTH AVE

HYATTSVILLE, MARYLAND 20781











## 3413 KENILWORTH AVE

HYATTSVILLE, MARYLAND 20781







## 3413 KENILWORTH AVE



**JASON FLIPPO** 

klnb

# SURVEY

### **FIRST FLOOR - 2,609 SF**





# SURVEY



### **BASEMENT-603 SF**





# SIIRVFY

## 3413 KENILWORTH AVE

**HYATTSVILLE, MARYLAND 20781** 





## Inb 3413 KENILWORTH AVE

#### FOR MORE INFORMATION, PLEASE CONTACT:

#### **JASON FLIPPO**

jflippo@klnb.com 202-688-3751

1130 Connecticut Avenue, Suite 600, Washington, DC 20036

### kinb.com



linkedin.com/company/klnb



facebook.com/KLNBCRE

**CLICK TO VIEW PROPERTY WEBSITE** 

While we have no reason to doubt the accuracy of any of the information supplied, we cannot, and do not, guarantee its accuracy. All information should be independently verified prior to a purchase or lease of the property. We are not responsible for errors, omissions, misuse, or misinterpretation of information contained herein and make no warranty of any kind, express or implied, with respect to the property or any other matters.