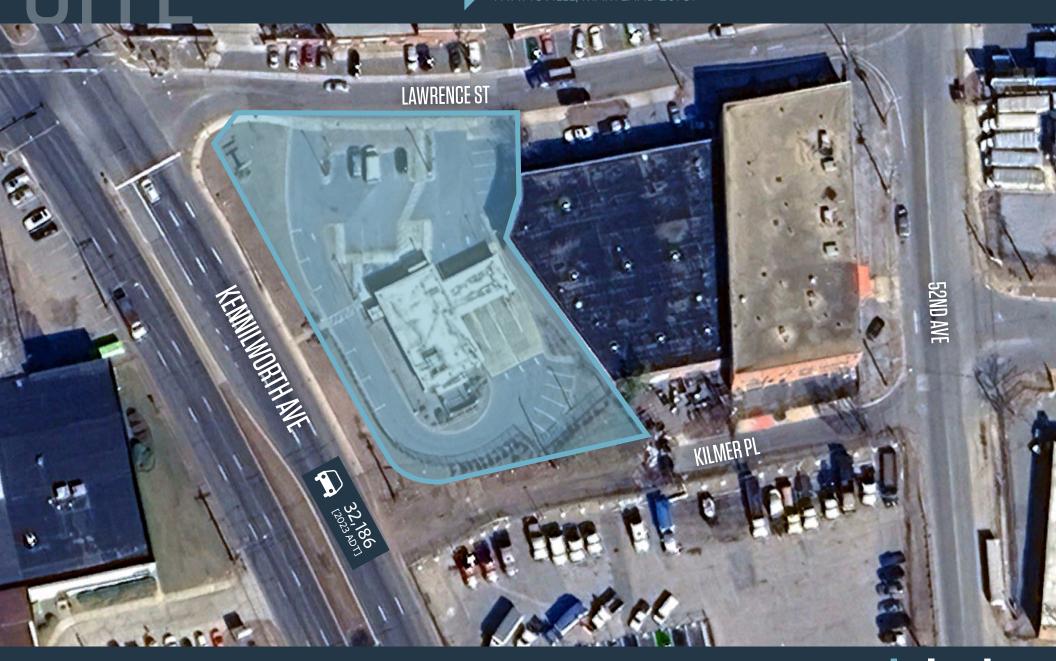

### PROPERTY HIGHLIGHTS

**Land Size:** 34,567 SF (0.79 acres)

**Building Size:** 2,609 SF plus 603 SF

finished basement

**Parking:** 19 spaces plus 1 ADA space

**Drive Through:** Building has four drive through lanes

**Delivery Condition:** Property is being sold "as-is"

**Traffic Count:** Kenilworth Avenue (32,186 ADT)

\*Building areas provided are estimates only. Purchaser is solely responsible for confirming all building areas prior to purchase and Seller makes no representation as to the accuracy of area listed.

#### TRAFFIC COUNTS | 2023:

Kenilworth Ave 32,186 ADT