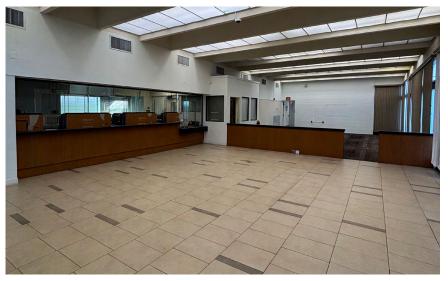

# PHOTOS

### PROPERTY HIGHLIGHTS

**Land Size:** 34,567 SF (0.79 acres)

**Building Size:** 2,609 SF plus 603 SF

finished basement

**Parking:** 19 spaces plus 1 ADA space

**Drive Through:** Building has four drive through lanes

**Delivery Condition:** Property is being sold "as-is"

**Traffic Count:** Kenilworth Avenue (32,186 ADT)

\*Building areas provided are estimates only. Purchaser is solely responsible for confirming all building areas prior to purchase and Seller makes no representation as to the accuracy of area listed.