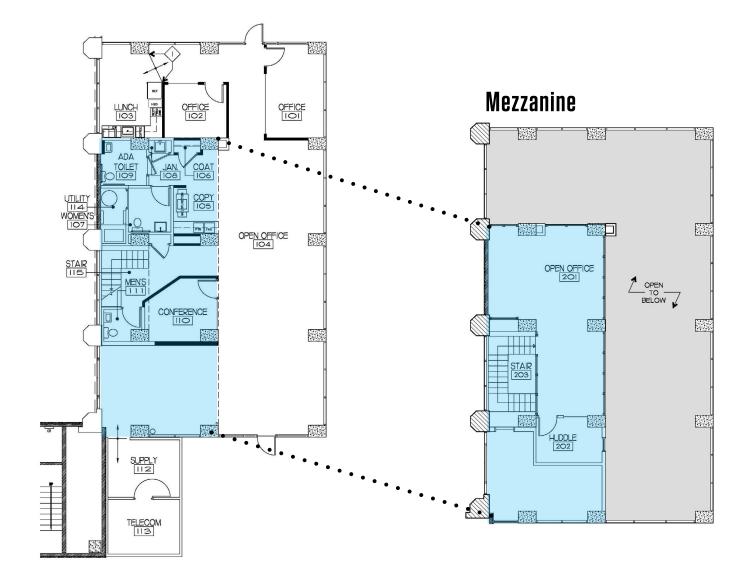

ocation

Amenities: McHenry Row, Harris Teeter, RevCycle, Under Armour Gym, CorePower

Yoga, Barracudas, City Limits, Little Havana, Lemoncello Baltimore,

Jazz+Soju, Home Maid, LP Steamers, Riverside Park

Features: Award winning adaptive reuse mixed-use project

Edgy, industrial loft-style spaces with exposed cement columns

▶ 25-foot ceilings

> On-site gym, and shared conference room

> Sky Lounge with amazing city views; available upon request

▶ Floor-to-ceiling glass storefront window

**PUD Summary:** ▶ Silo Point Condominiums: 228 Units

▶ McHenry Pointe Townhomes: 121 Units

▶ Key's Overlook Townhomes: 53 Units

## SITE PLAN

### SILO POINT

1200 STEUART STREET, BALTIMORE, MD 21230, BALTIMORE CITY





### SILO POINT

1200 STEUART STREET, BALTIMORE, MD 21230, BALTIMORE CITY







# PHOTOS

1200 STEUART STREET, BALTIMORE, MD 21230, BALTIMORE CITY







**ARGO Systems, LLC** 







DAVID J. FRITZ, CCIM, SIOR dfritz@klnb.com | 443-574-1410

## PARKING







## SILO POINT OFFICE / RETAIL OPPORTUNITY

### FOR MORE INFORMATION, PLEASE CONTACT:

### **Office Inquiries**

DAVID J. FRITZ, CCIM, SIOR

dfritz@klnb.com 443-574-1410

9881 Broken Land Parkway, Suite 300, Columbia, MD 21046



facebook.com/KLNBCRE

**CLICK TO VIEW PROPERTY WEBSITE** 

klnb.com

While we have no reason to doubt the accuracy of any of the information supplied, we cannot, and do not, guarantee its accuracy. All information should be independently verified prior to a purchase or lease of the property. We are not responsible for errors, omissions, misuse, or misinterpretation of information conta