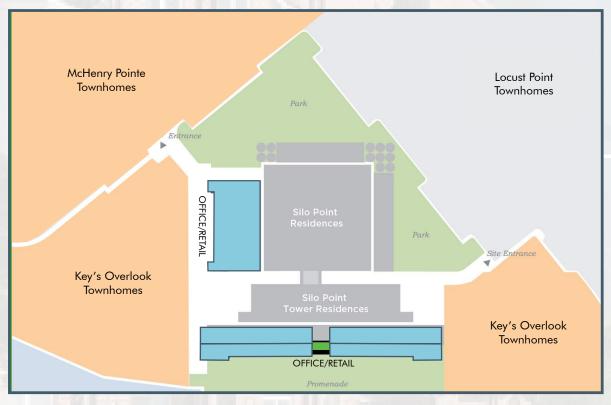

## SITE PLAN

▶ 25-foot ceilings

> On-site gym, and shared conference room

> Sky Lounge with amazing city views; available upon request

▶ Floor-to-ceiling glass storefront window

**PUD Summary:** ▶ Silo Point Condominiums: 228 Units

▶ McHenry Pointe Townhomes: 121 Units

▶ Key's Overlook Townhomes: 53 Units