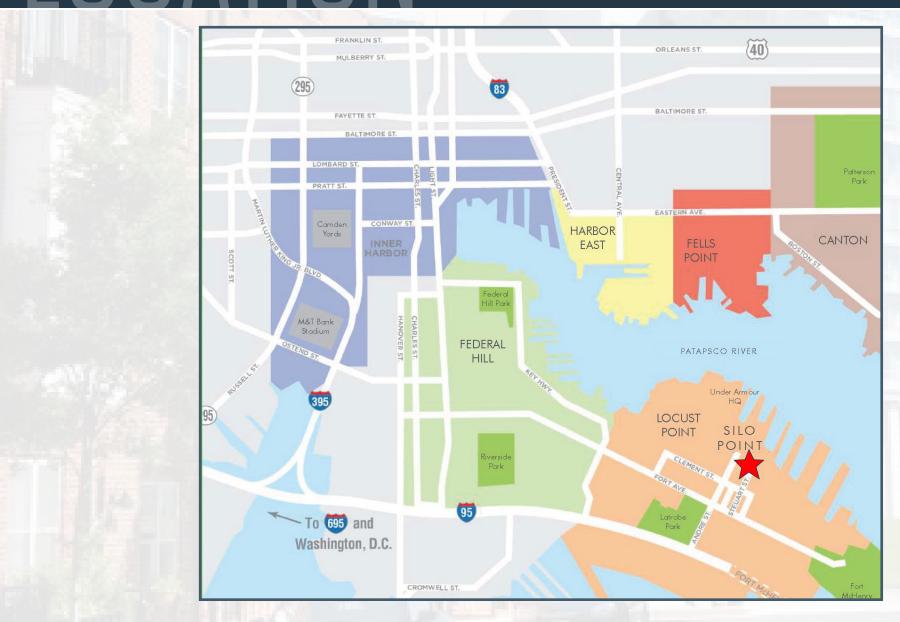

### HIP / COOL SPACE LOCATED IN LOCUST POINT

The **SILO POINT** Planned Unit Development is strategically located in the heart of Locust Point, just minutes from Baltimore's most vibrant neighborhoods and attractions, including Under Armour's Baltimore Campus and downtown Baltimore along the Inner Harbor. The project is within close proximity to Interstate 95, Baltimore-Washington Parkway, and offers convenient access to bus and water taxi transportation outlets.