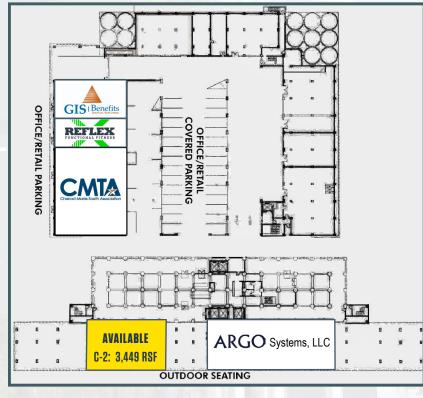

## PARKING

**Size:** Unit C-2: 3,449 RSF

Year Built: 2008

Total 1st Floor: +16,660 SF - Office/Retail Space

Term: 5 - 10 years

Rental Rate: \$27.00, net of utilities and janitorial

Parking: 109 surface/covered reserved spaces; free employee/customer parking.