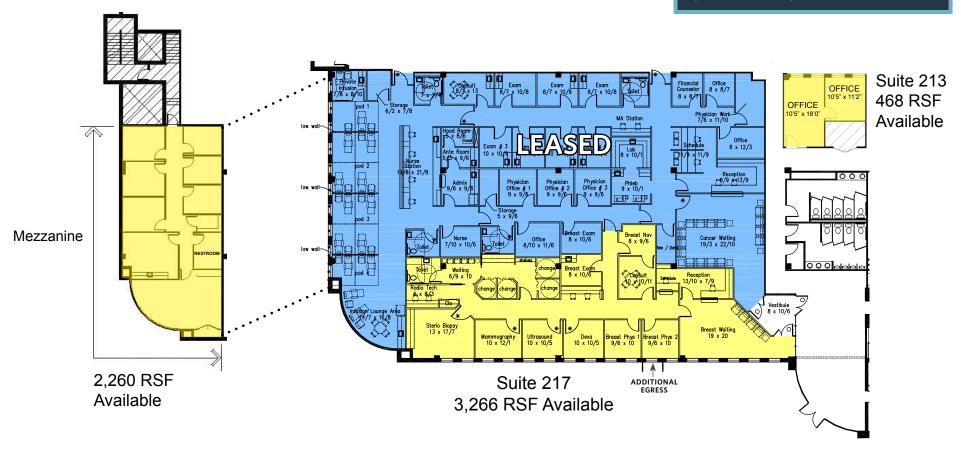

### **AVAILABLE**

- Potential for up to 3,266 RSF with separate 2,260 RSF mezzanine and 468 RSF administrative office
- Plug-and-play clinical space: 3,266 RSF
- Prominent entrance off of main lobby with great window line
- Reinforced slab to accommodate imaging requirements
- \* See floor plans on page 2 for space breakdown

12210 Plum Orchard Drive, Silver Spring, MD 20904 Montgomery County

Potential For Up to 3,266 RSF; Separate 2,260 RSF Mezz; 468 RSF Admin Office

FLOOR PLAN

12210 Plum Orchard Drive, Silver Spring, MD 20904 Montgomery County

#### **AVAILABLE SPACE:**

Up to 3,136 RSF with a separate 2,260 RSF mezzanine and 381 RSF administrative office