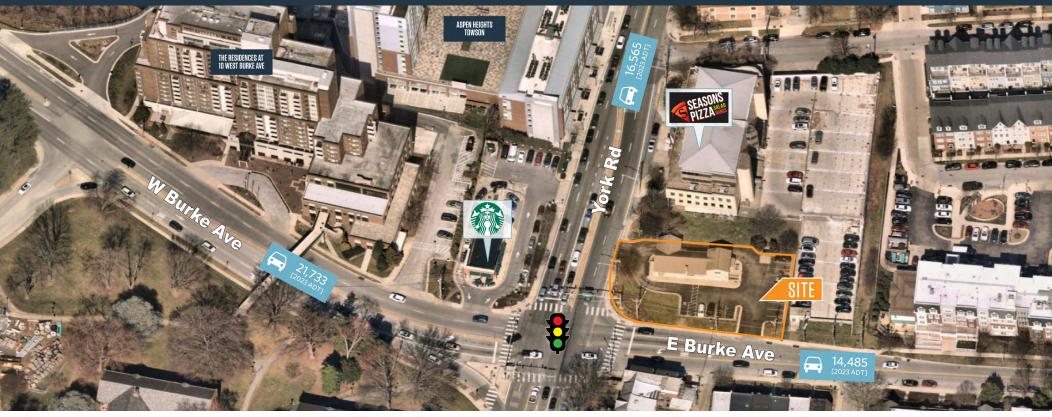

## **RETAIL FOR LEASE**

- 2,000 SF Bank Branch with A Drive-Thru for lease.
- Located Directly Along York Road [29,802 ADT] and E Burke Ave [14,485 ADT].
- Close Proximity To Towson University [approx. 19,401 students], St. Joseph's Hospital [over 2,300 employees] and Greater Baltimore Medical Center [approx. 3,900 employees].
- Rare Drive-Thru Opportunity In The Heart Of Towson.

#### **PROPERTY HIGHLIGHTS:**

- Drive Thru Bank Branch.
- Located at A Signalized Intersection.
- Strong daytime traffic and dense student population.

#### TRAFFIC COUNTS | 2023:

| York Road         | 29,802 ADT |
|-------------------|------------|
| East Burke Avenue | 14,485 ADT |

kInb