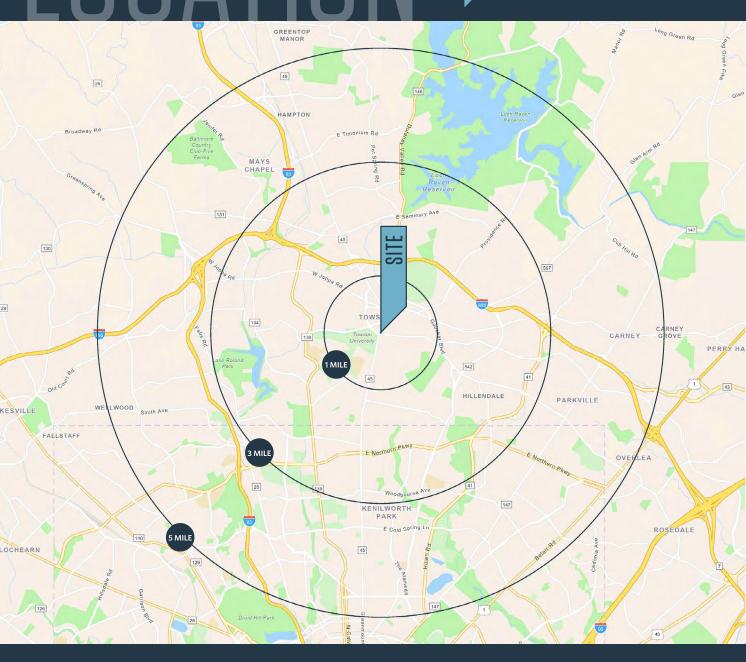

#### DEMOGRAPHICS | 2024:

| 1-MILE                        | 3-MILE          | 5-MILE    |
|-------------------------------|-----------------|-----------|
| Population<br>24,314          | 126,668         | 333,779   |
| Daytime Populatio<br>38,278   | on<br>137,013   | 328,288   |
| Households<br>8,670           | 50,475          | 135,839   |
| Average HH Incor<br>\$116,888 | ne<br>\$133,028 | \$125,533 |