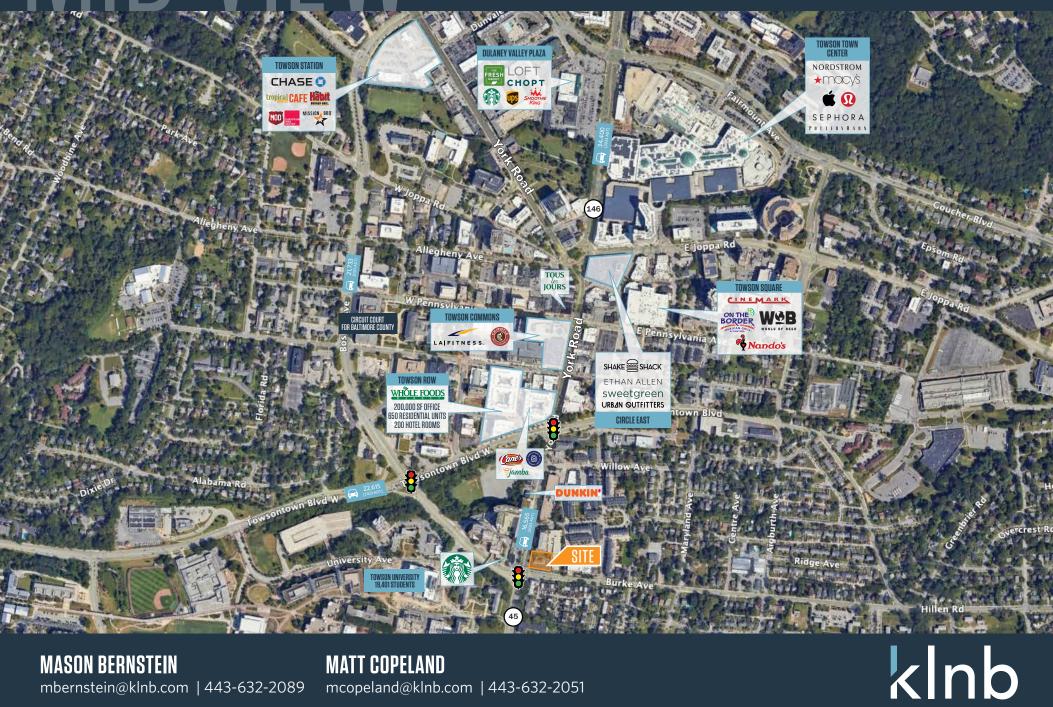

## NEARBY RETAILERS

PAPA JOHNS DUNKIN' LAIFITNESS.

Domino's Jiffylube

## **RETAIL FOR LEASE**

- 2,000 SF Bank Branch with A Drive-Thru for lease.
- Located Directly Along York Road [29,802 ADT] and E Burke Ave [14,485 ADT].
- Close Proximity To Towson University [approx. 19,401 students], St. Joseph's Hospital [over 2,300 employees] and Greater Baltimore Medical Center [approx. 3,900 employees].
- Rare Drive-Thru Opportunity In The Heart Of Towson.