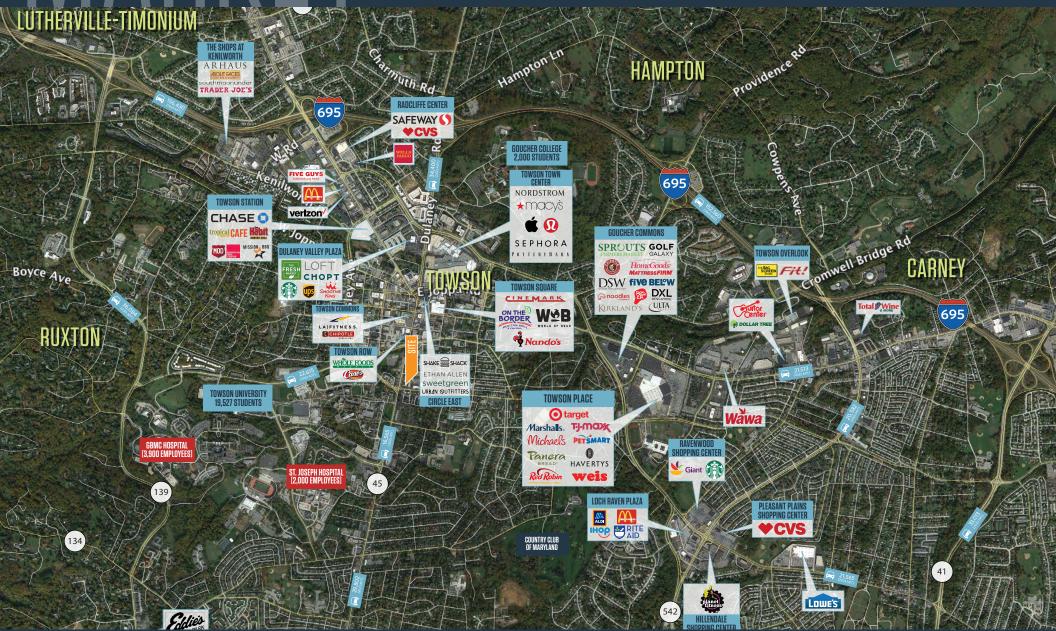

## NEARBY RETAILERS

PAPA JOHNS DUNKIN' LAIFITNESS.

Domino's Jiffylube

## **RETAIL FOR LEASE**

- 2,000 SF Bank Branch with A Drive-Thru for lease.
- Located Directly Along York Road [29,802 ADT] and E Burke Ave [14,485 ADT].
- Close Proximity To Towson University [approx. 19,401 students], St. Joseph's Hospital [over 2,300 employees] and Greater Baltimore Medical Center [approx. 3,900 employees].
- Rare Drive-Thru Opportunity In The Heart Of Towson.