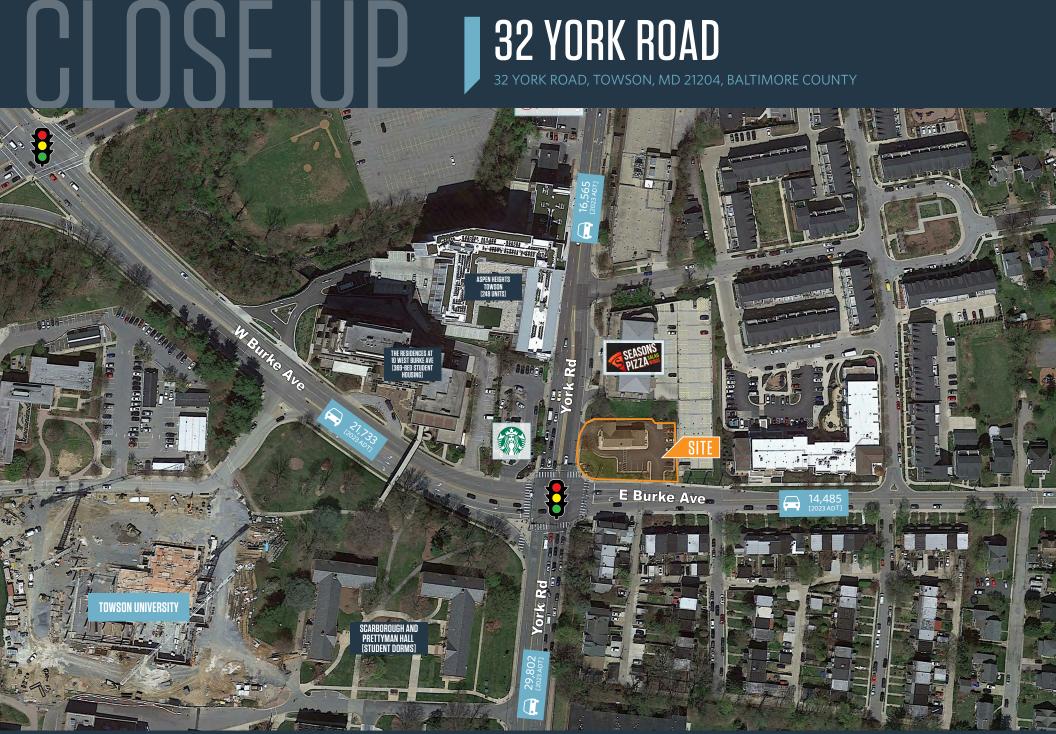

### **32 YORK ROAD** 32 YORK ROAD, TOWSON, MD 21204, BALTIMORE COUNTY

## **RETAIL FOR LEASE**

- 2,000 SF Bank Branch with A Drive-Thru for lease.
- Located Directly Along York Road [29,802 ADT] and E Burke Ave [14,485 ADT].
- Close Proximity To Towson University [approx. 19,401 students], St. Joseph's Hospital [over 2,300 employees] and Greater Baltimore Medical Center [approx. 3,900 employees].
- Rare Drive-Thru Opportunity In The Heart Of Towson.

#### **PROPERTY HIGHLIGHTS:**

- Drive Thru Bank Branch.
- Located at A Signalized Intersection.
- Strong daytime traffic and dense student population.

#### TRAFFIC COUNTS | 2023:

| York Road         | 29,802 ADT |
|-------------------|------------|
| East Burke Avenue | 14,485 ADT |

kInb