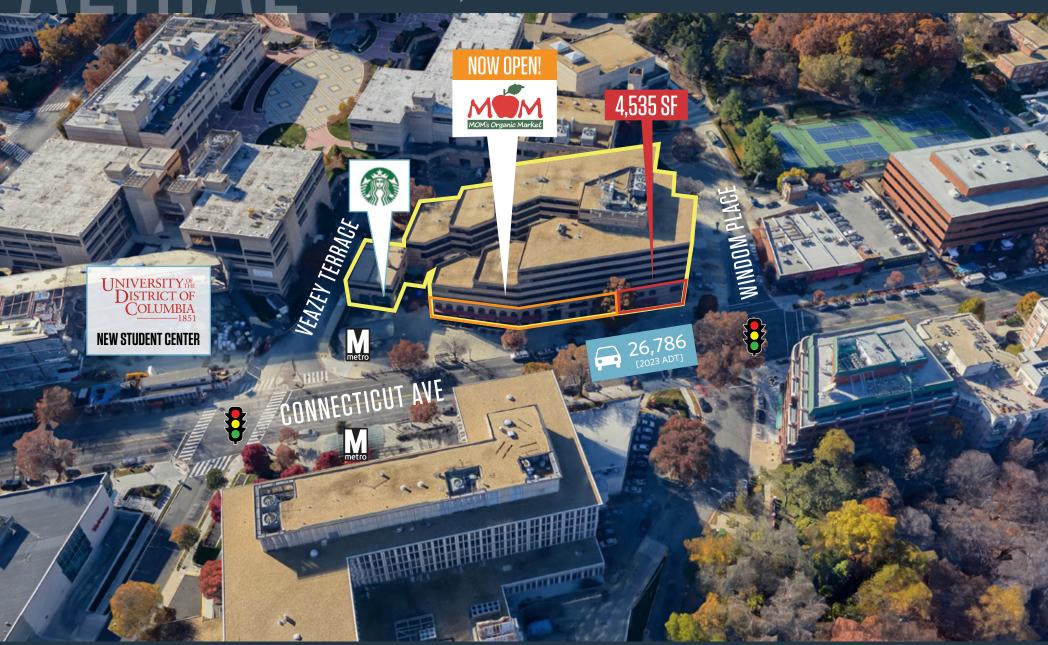

## RETAIL SPACE AVAILABLE

- Rare restaurant space available in Northwest DC along Red Line Metro
- Located at the Van Ness/UDC Metro Station which boasts ridership of 2,424 PPD
- Average annual enrollment of approximately 4,000 students at the University of the District of Columbia
- 4,535 SF of Vented Restaurant space
- MOM's Organic Market now open

#### METRO RIDERSHIP | 2023:

Van Ness/UDC Metro 2,424 PPD

#### TRAFFIC COUNT | 2023:

Connecticut Avenue 26,786 ADT