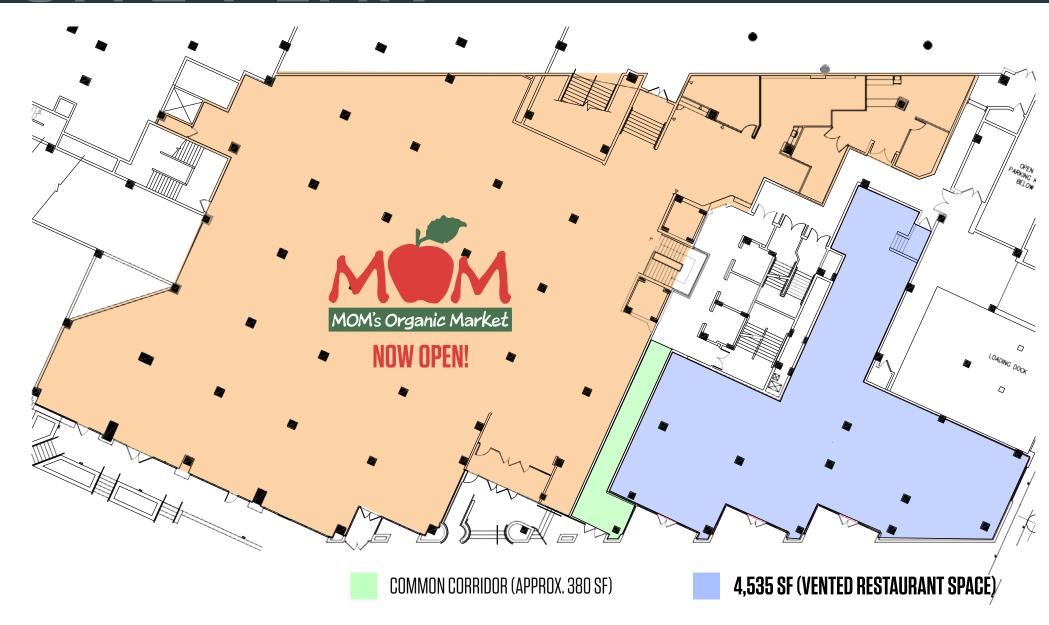

# SITE PLAN J 4250 CONNECTICUT AVE NW WASHINGTON, DC 20008

#### **RETAIL SPACE AVAILABLE:**

Size: 4,535 SF Rate: Negotiable

As Is Condition:

Delivery: Available Now \$6.50 PSF Est. NNN: