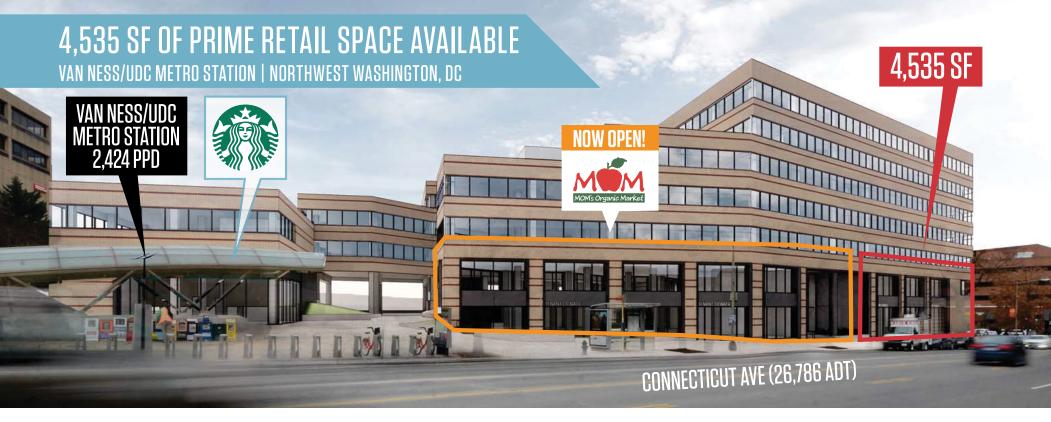

## 4250 CONNECTICUT AVE NW

WASHINGTON, DC 20008

## RETAIL SPACE AVAILABLE

- Rare restaurant space available in Northwest DC along Red Line Metro
- Located at the Van Ness/UDC Metro Station which boasts ridership of 2,424 PPD
- Average annual enrollment of approximately 4,000 students at the University of the District of Columbia
- 4,535 SF of Vented Restaurant space
- MOM's Organic Market now open

#### **RETAIL SPACE AVAILABLE:**

Size: 4,535 SF Rate: Negotiable

As Is Condition:

Delivery: Available Now \$6.50 PSF Est. NNN:

#### METRO RIDERSHIP | 2023:

Van Ness/UDC Metro 2,424 PPD

#### TRAFFIC COUNT | 2023:

Connecticut Avenue 26,786 ADT