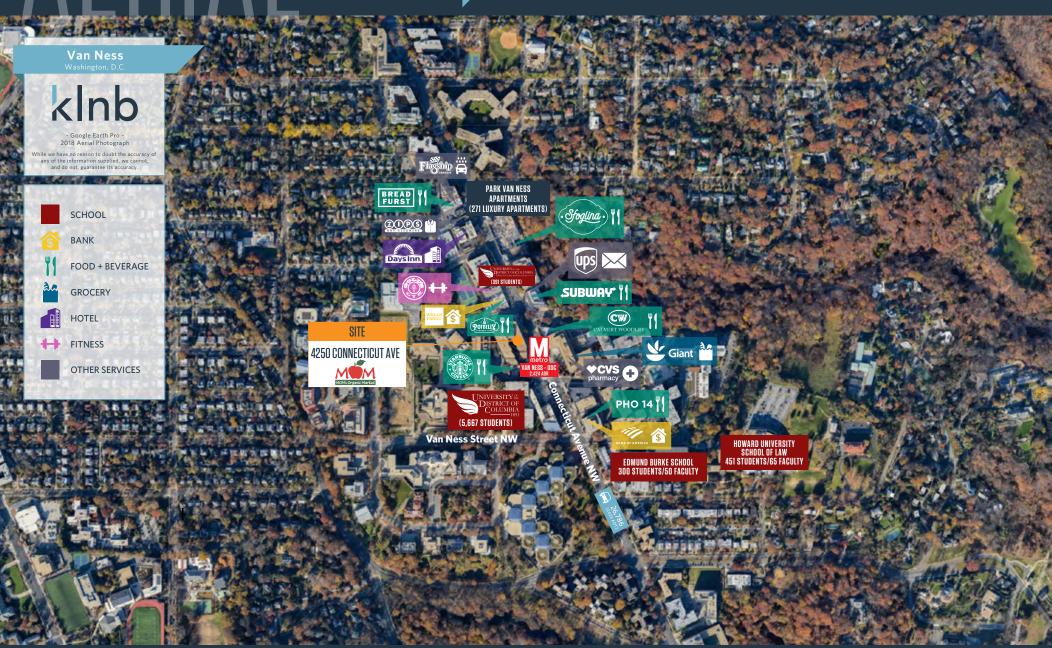

## JOIN THESE RETAILERS

## RETAIL SPACE AVAILABLE

- Rare restaurant space available in Northwest DC along Red Line Metro
- Located at the Van Ness/UDC Metro Station which boasts ridership of 2,424 PPD
- Average annual enrollment of approximately 4,000 students at the University of the District of Columbia
- 4,535 SF of Vented Restaurant space
- MOM's Organic Market now open