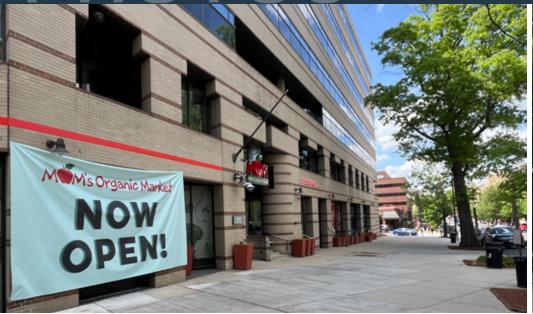

# PHOTOS

## RETAIL SPACE AVAILABLE

- Rare restaurant space available in Northwest DC along Red Line Metro
- Located at the Van Ness/UDC Metro Station which boasts ridership of 2,424 PPD
- Average annual enrollment of approximately 4,000 students at the University of the District of Columbia
- 4,535 SF of Vented Restaurant space
- MOM's Organic Market now open