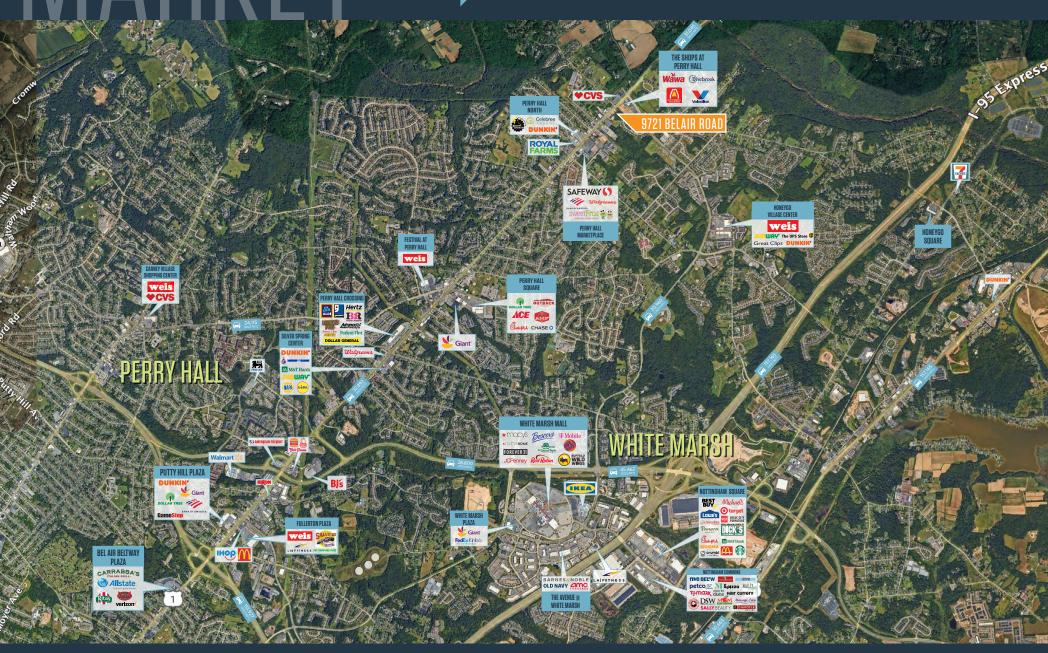

## **NEARBY RETAILERS**

- 3.25 Acres Available for Lease with Direct Access and Visibility to Belair Rd (26,060 ADT).
- Surrounded by a dense residential population.
- Connectivity to proposed new housing development directly behind the site.
- Zoned BL, making this opportunity perfect for Fast Food, Coffee, Auto Service, Daycare and more.