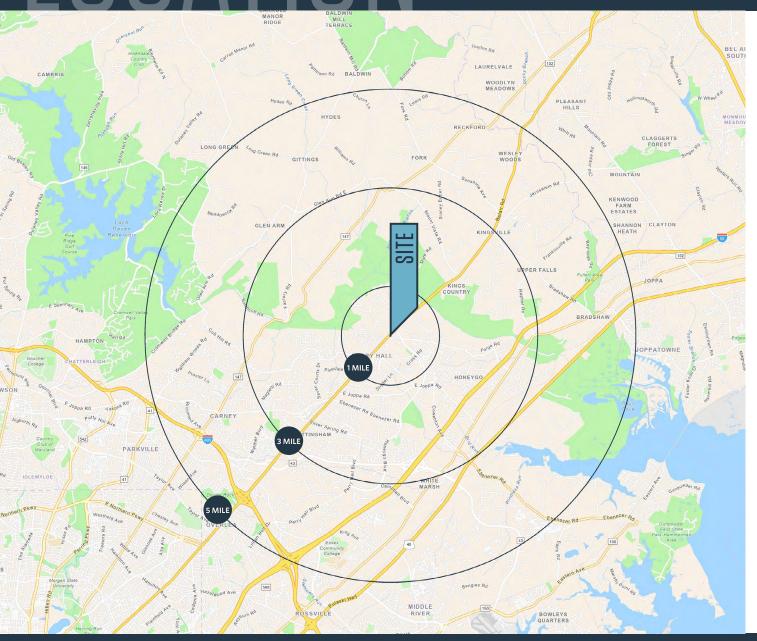

### DEMOGRAPHICS | 2024:

5-MILE 1-MILE 3-MILE Population

8,119 55,863 131,868

**Daytime Population** 

6,013 42,782 117,898

Households

3,389 21,003 52,093

Average HH Income

\$138,704 \$142,426 \$128,901

CLICK TO DOWNLOAD DEMOGRAPHIC REPORT