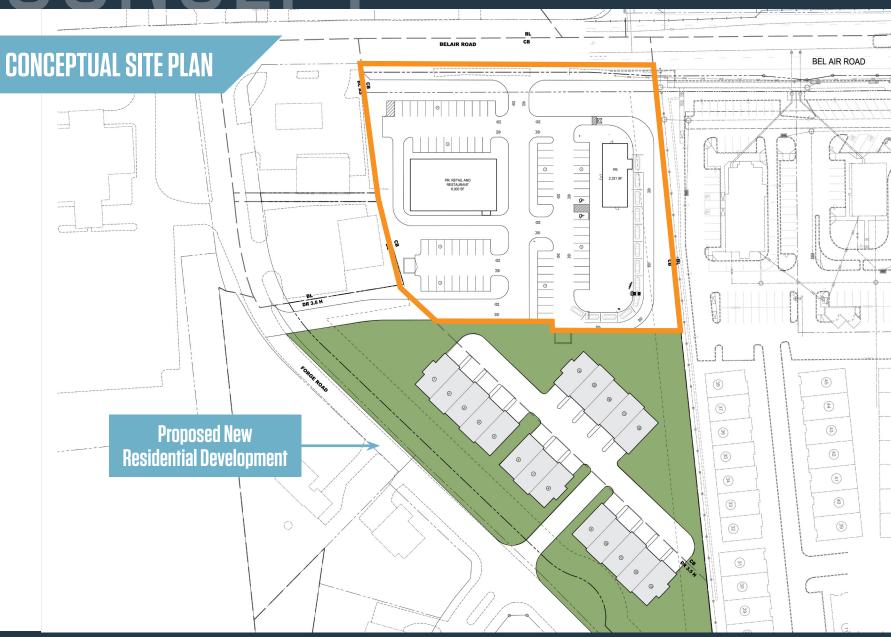

## **NEARBY RETAILERS**

- 3.25 Acres Available for Lease with Direct Access and Visibility to Belair Rd (26,060 ADT).
- Surrounded by a dense residential population.
- Connectivity to proposed new housing development directly behind the site.
- Zoned BL, making this opportunity perfect for Fast Food, Coffee, Auto Service, Daycare and more.

#### **PROPERTY HIGHLIGHTS:**

Pad Site with excellent visibility to Belair Rd.