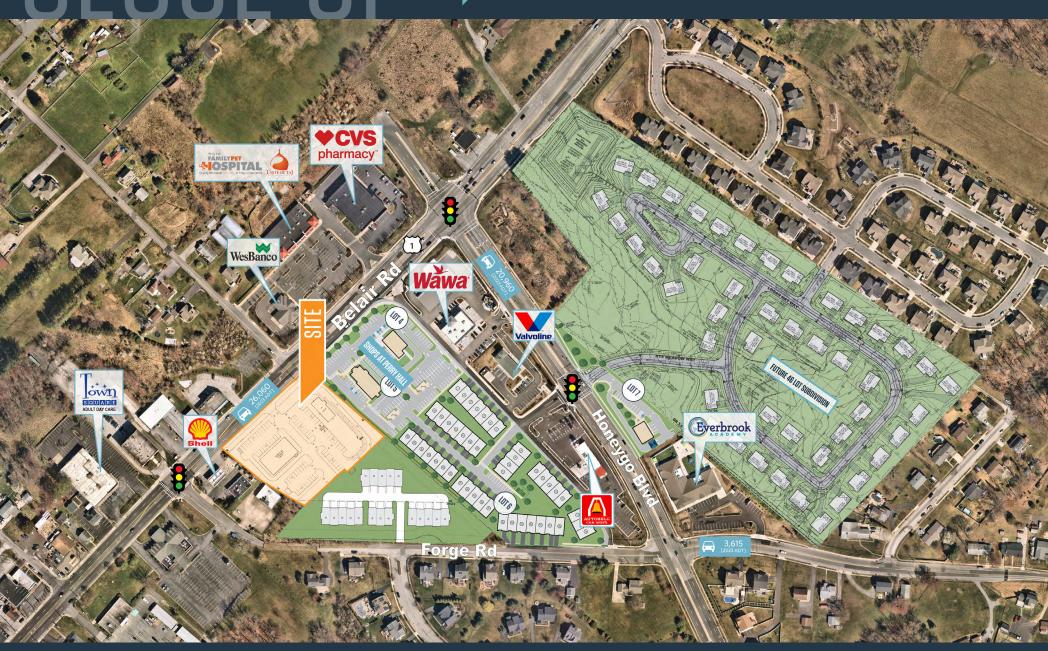

## **NEARBY RETAILERS**

- 3.25 Acres Available for Lease with Direct Access and Visibility to Belair Rd (26,060 ADT).
- Surrounded by a dense residential population.
- Connectivity to proposed new housing development directly behind the site.
- Zoned BL, making this opportunity perfect for Fast Food, Coffee, Auto Service, Daycare and more.

#### **PROPERTY HIGHLIGHTS:**

Pad Site with excellent visibility to Belair Rd.

#### TRAFFIC COUNTS | 2023:

Belair Road 26,060ADT Honeygo Blvd 20,960 ADT