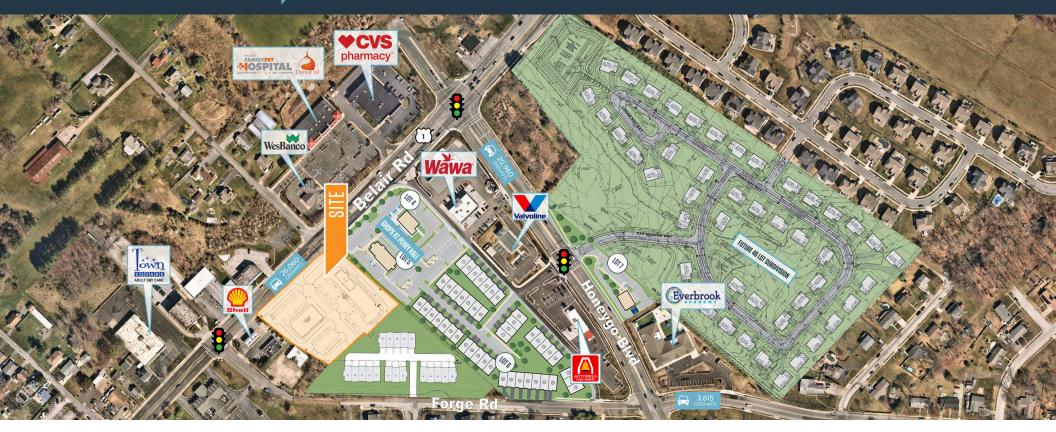

## **NEARBY RETAILERS**

- 3.25 Acres Available for Lease with Direct Access and Visibility to Belair Rd (26,060 ADT).
- Surrounded by a dense residential population.
- Connectivity to proposed new housing development directly behind the site.
- Zoned BL, making this opportunity perfect for Fast Food, Coffee, Auto Service, Daycare and more.

#### **PROPERTY HIGHLIGHTS:**

Pad Site with excellent visibility to Belair Rd.

#### TRAFFIC COUNTS | 2023:

Belair Road 26,060ADT Honeygo Blvd 20,960 ADT