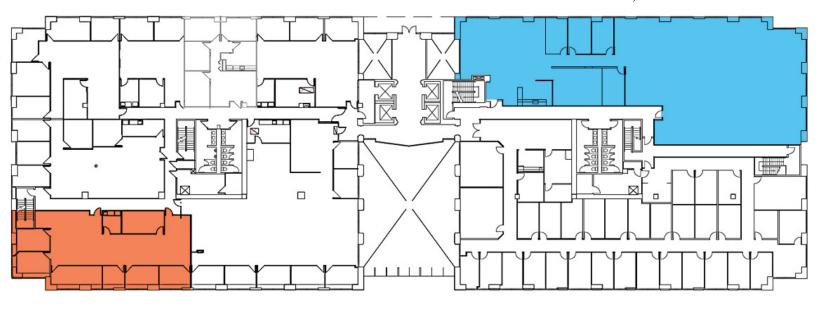

y Kreme

Chick-fil-A

Chipotle Mexican Grill

Five Guys

Jumbo Jumbo Cafe Asia Taste

The Cuban Corner Island Pride Jamaican

Fresh Baguette Taipei Cafe

Pho 75

Asian Bakery Cafe China Bistro

Popeyes Louisiana Kitchen

520 Ice Cream & Tea Rockville

Lavande Patisserie

East Dumpling House

Word of Beer Nagoya Sushi

Coffee Republic

Botanero Fontina Grille

Nick's Chophouse

Checkers

Minerva Indian Cuisine

The Melting Pot Love Sushi

#### CONVENIENCE & GROCERY STORE

7-Eleven Giant Food

**CVS** MOM's Organic Market

Safeway Market Place

#### HOSPITALITY

Red Roof PLUS+ Residence Inn

by Marriott Sheraton

Extended Stay America

Radisson Hotel Sleep Inn

Courtyard by Marriott

Hilton Garden Inn





# Floor Plan 1st Floor



**Suite 100** 4,874 SF



# 2nd Floor

Suite 295

8,261 SF



Suite 200 B

2,459 SF



# 3rd Floor





# 4th Floor



2,795 SF



Suite 424 SPEC SUITES

2,956 SF



# 5th Floor

Suite 560

4,292 SF



**Suite 500 - 510:** 

2,789 - 20,141 SF



# 6th Floor











7361 Calhoun Place Rockville, MD



12435 Park Potomac Ave, Suite 250, Rockville, MD, 20854 301-222-0200 klnb.com

f in O /klnbcre

FOR MORE INFORMATION, CONTACT:

**Kenneth Fellows** 

kfellows@klnb.com 301.222.0210

Robert Pugh

rpugh@klnb.com 301.222.0211

**Keiry Martinez** 

kmartinez@klnb.com 703.334.5629

While we have no reason to doubt the accuracy of any of the information supplied, we cannot, and do not, guarantee its accuracy. All information should be independently verified prior to a purchase or lease of the property. We are not responsible for errors, omissions, misuse,