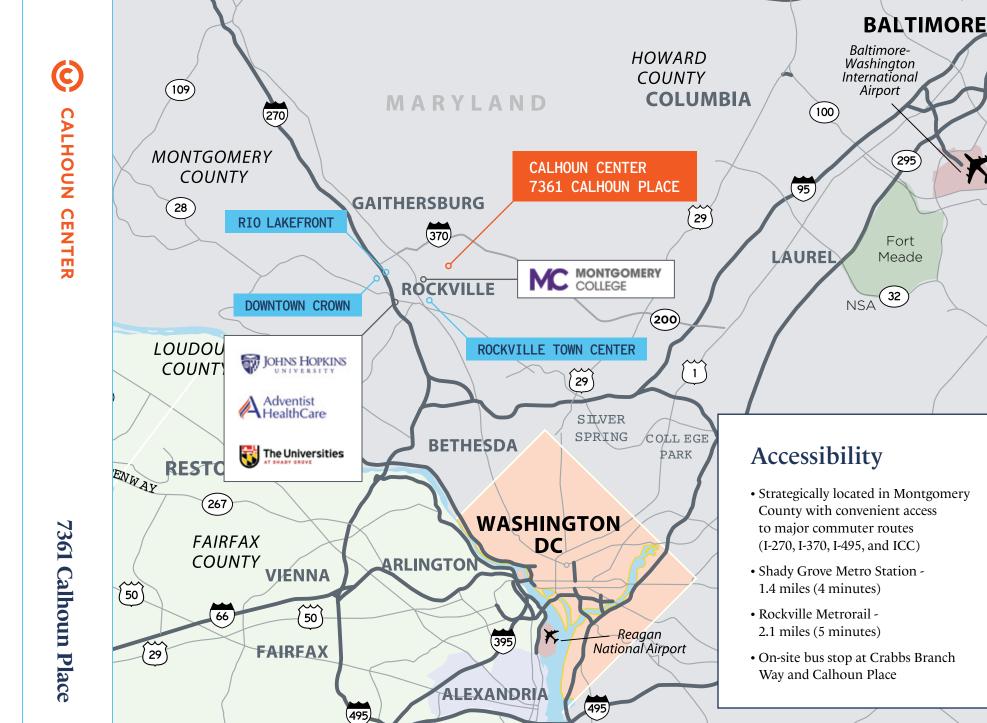

### **Local Amenities**

### **RIO Lakefront**

AMC DINE-IN Cinema Courtyard by Marriott Target Barnes & Noble Starbucks The Bench Copper Canyon Grill California Pizza Kitchen Uncle Julio's Yard House Potbelly Chipotle Nando's Peri-Peri Tara Thai KungFu Tea BGR Guapo's Union Jack's

### **Rockville Town Square**

Rockville Memorial Library Dawson's Market Finnegan's Wake Irish Pub Vie de France Bakery Cafe Lebanese Taverna Cafe Marble Slab Creamery Buffalo Wild Wings Starbucks Peter Chang La Tasca
Five Guys
Thai Pavilion
BonChon
Friendship
Sushi Damo
Spice Xing
Berry Cup
Kyoto Matcha

### Downtown Crown

Harris Teeter
LA Fitness
&Pizza
Coastal Flats
Starbucks
Ted's Bulletin
Spicelife
Cinnaholic
Asia Nine MD

BurgerIM Chopt Mezeh Mediterranean la Madeleine French Bakery & Cafe Old Town Pour House Ted's Montana Grill Ruth's Chris Steak House Paladar Latin Kitchen & Rum Bar

### Notable Amenities within 10 minute drive