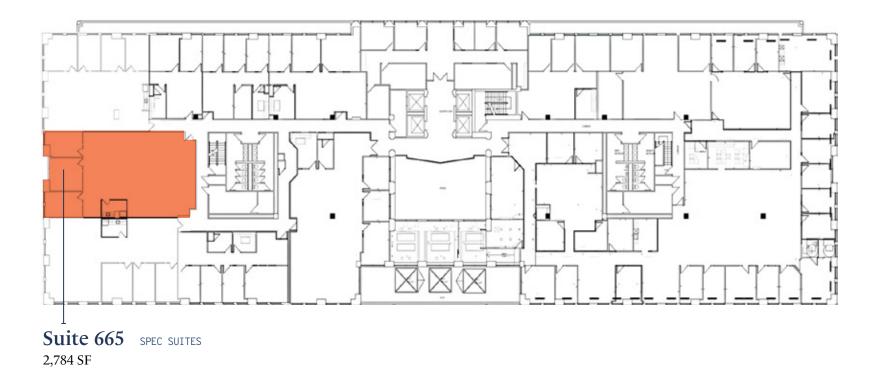

es Louisiana Kitchen

520 Ice Cream & Tea Rockville

Lavande Patisserie

East Dumpling House

Word of Beer Nagoya Sushi

Coffee Republic

Botanero Fontina Grille

Nick's Chophouse

Checkers

Minerva Indian Cuisine

The Melting Pot Love Sushi

#### CONVENIENCE & GROCERY STORE

7-Eleven Giant Food

**CVS** MOM's Organic Market

Safeway Market Place

#### HOSPITALITY

Red Roof PLUS+ Residence Inn

by Marriott Sheraton

Extended Stay America

Radisson Hotel Sleep Inn

Courtyard by Marriott

Hilton Garden Inn





# Floor Plan 1st Floor



**Suite 100** 4,874 SF



# 2nd Floor

Suite 295

8,261 SF



Suite 200 B

2,459 SF



# 3rd Floor





# 4th Floor



2,795 SF



Suite 424 SPEC SUITES

2,956 SF



# 5th Floor

Suite 560

4,292 SF



**Suite 500 - 510:** 

2,789 - 20,141 SF



# 6th Floor











7361 Calhoun Place Rockville, MD



12435 Park Potomac Ave, Suite 250, Rockville, MD, 20854 301-222-0200 klnb.com

f in O /klnbcre

FOR MORE INFORMATION, CONTACT:

**Kenneth Fellows** 

kfellows@klnb.com 301.222.0210

Robert Pugh

rpugh@klnb.com 301.222.0211

**Keiry Martinez** 

kmartinez@klnb.com 703.334.5629

While we have no reason to doubt the accuracy of any of the information supplied, we cannot, and do not, guarantee its accuracy. All information should be independently verified prior to a purchase or lease of the property. We are not responsible for errors, omissions, misuse, or misinterpretation of information contained herein and make no warranty of any kind, express or implied, with respect to the property or any other matters.