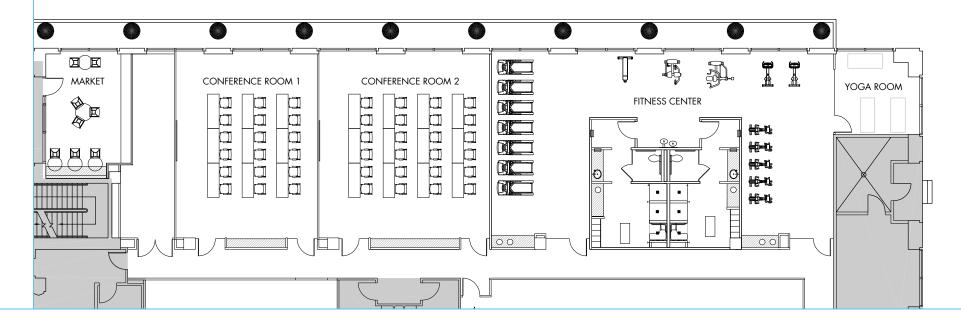

# **Building Amenities**

- Monumental Market: Grab-andgo vending concept to include coffee and pantry services
- Tenant Conference Rooms
- Health and Wellness Center

# Floor Plan 1st Floor

**Suite 100** 4,874 SF

# 2nd Floor

Suite 295

8,261 SF

Suite 200 B

2,459 SF

# 3rd Floor

# 4th Floor

2,795 SF

Suite 424 SPEC SUITES

2,956 SF

# 5th Floor

Suite 560

4,292 SF

**Suite 500 - 510:** 

2,789 - 20,141 SF

# 6th Floor

7361 Calhoun Place Rockville, MD

12435 Park Potomac Ave, Suite 250, Rockville, MD, 20854 301-222-0200 klnb.com

f in O /klnbcre

FOR MORE INFORMATION, CONTACT:

**Kenneth Fellows** 

kfellows@klnb.com 301.222.0210