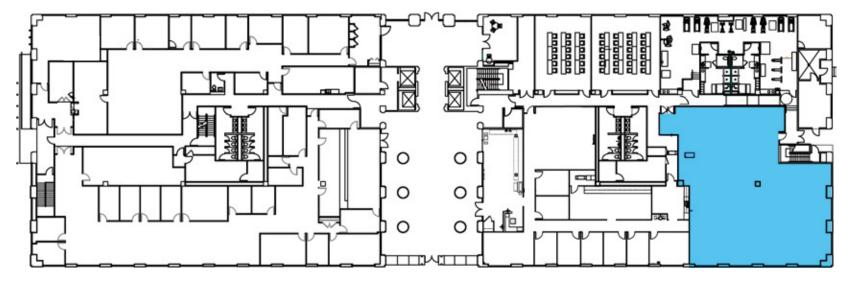

Gong Cha

Peter's Grill Burger King

Red Lobster

CAVA

Krispy Kreme

Chick-fil-A

Chipotle Mexican Grill

Five Guys

Jumbo Jumbo Cafe Asia Taste

The Cuban Corner Island Pride Jamaican

Fresh Baguette Taipei Cafe

Pho 75

Asian Bakery Cafe China Bistro

Popeyes Louisiana Kitchen

520 Ice Cream & Tea Rockville

Lavande Patisserie

East Dumpling House

Word of Beer Nagoya Sushi

Coffee Republic

Botanero Fontina Grille

Nick's Chophouse

Checkers

Minerva Indian Cuisine

The Melting Pot Love Sushi

#### CONVENIENCE & GROCERY STORE

7-Eleven Giant Food

**CVS** MOM's Organic Market

Safeway Market Place

#### HOSPITALITY

Red Roof PLUS+ Residence Inn

by Marriott Sheraton

Extended Stay America

Radisson Hotel Sleep Inn

Courtyard by Marriott

Hilton Garden Inn





# Floor Plan 1st Floor



**Suite 100** 4,874 SF



# 2nd Floor

Suite 295

8,261 SF



Suite 200 B

2,459 SF



# 3rd Floor





# 4th Floor



2,795 SF



Suite 424 SPEC SUITES

2,956 SF



# 5th Floor

Suite 560

4,292 SF



**Suite 500 - 510:** 

2,789 - 20,141 SF



# 6th Floor











7361 Calhoun Place Rockville, MD



12435 Park Potomac Ave, Suite 250, Rockville, MD, 20854 301-222-0200 klnb.com

f in O /klnbcre

FOR MORE INFORMATION, CONTACT:

**Kenneth Fellows** 

kfellows@klnb.com 301.222.0210

Robert Pugh

rpugh@klnb.com 301.222.0211

**Keiry Martinez** 

kmartinez@klnb.com 703.334.5629

While we have no reason to doubt the accuracy of any of the information supplied, we cannot, and do not, guarantee its accuracy. All information should be independently verified prior to a purchase or lease of the p