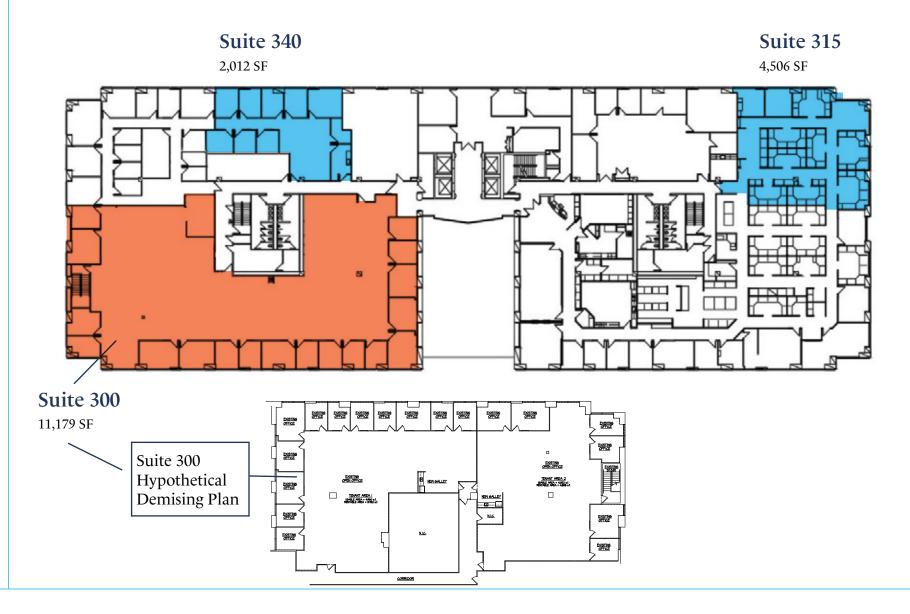

rill

Five Guys

Jumbo Jumbo Cafe Asia Taste

The Cuban Corner Island Pride Jamaican

Fresh Baguette Taipei Cafe

Pho 75

Asian Bakery Cafe China Bistro

Popeyes Louisiana Kitchen

520 Ice Cream & Tea Rockville

Lavande Patisserie

East Dumpling House

Word of Beer Nagoya Sushi

Coffee Republic

Botanero Fontina Grille

Nick's Chophouse

Checkers

Minerva Indian Cuisine

The Melting Pot Love Sushi

#### CONVENIENCE & GROCERY STORE

7-Eleven Giant Food

**CVS** MOM's Organic Market

Safeway Market Place

#### HOSPITALITY

Red Roof PLUS+ Residence Inn

by Marriott Sheraton

Extended Stay America

Radisson Hotel Sleep Inn

Courtyard by Marriott

Hilton Garden Inn





# Floor Plan 1st Floor



**Suite 100** 4,874 SF



# 2nd Floor

Suite 295

8,261 SF



Suite 200 B

2,459 SF



# 3rd Floor





# 4th Floor



2,795 SF



Suite 424 SPEC SUITES

2,956 SF



# 5th Floor

Suite 560

4,292 SF



**Suite 500 - 510:** 

2,789 - 20,141 SF



# 6th Floor











7361 Calhoun Place Rockville, MD



12435 Park Potomac Ave, Suite 250, Rockville, MD, 20854 301-222-0200 klnb.com

f in O /klnbcre

FOR MORE INFORMATION, CONTACT:

**Kenneth Fellows** 

kfellows@klnb.com 301.222.0210

Robert Pugh

rpugh@klnb.com 301.222.0211

**Keiry Martinez** 

kmartinez@klnb.com 703.334.5629

While we have no reason to doubt the accuracy of any of the information supplied, we cannot, and do not, guarantee its accuracy. All information should be independently verified prior to a purchase or lease of the property. We are not responsible for errors, omissions, misuse, or misinterpretation of information con