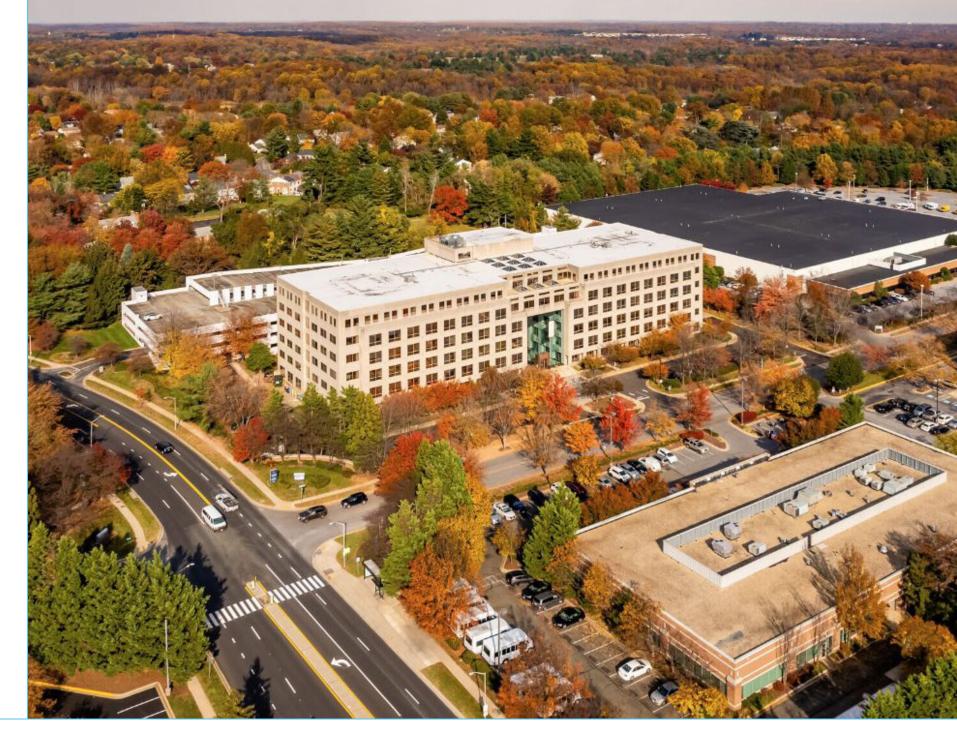

OFFICE SPACE FOR LEASE

7361 Calhoun Place

Rockville, MD

### Overview

Class A Office Building

Year Built: 1987

Rentable Area: 221,518 SF

Site Area: 4.65 AC (202,554 SF)

Number of Floors: 6 Stories

Typical Floor: 37,338 SF

Office Ceiling Height: 8'6"