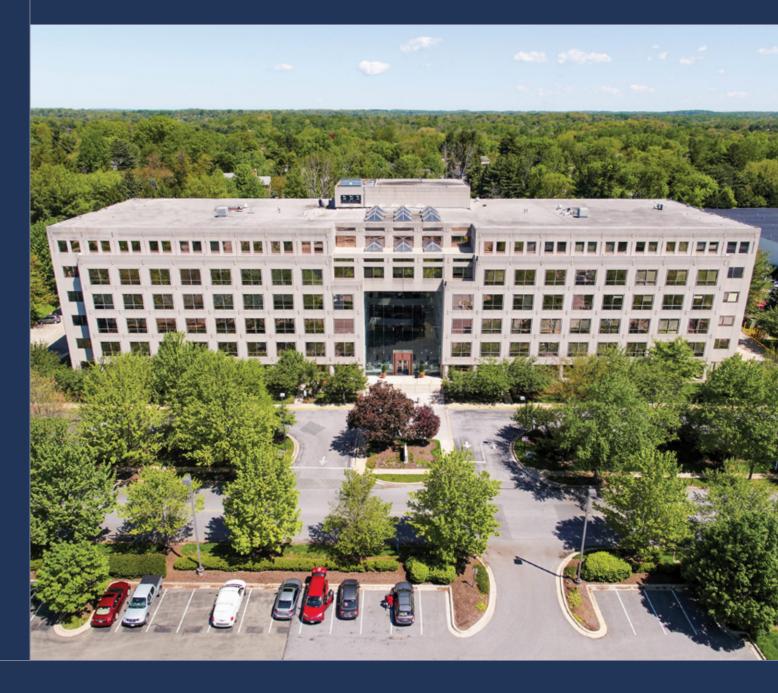

OFFICE SPACE FOR LEASE

7361 Calhoun Place

Rockville, MD

### Overview

Class A Office Building

Year Built: 1987

Rentable Area: 221,518 SF

Site Area: 4.65 AC (202,554 SF)

Number of Floors: 6 Stories

Typical Floor: 37,338 SF

Office Ceiling Height: 8'6"