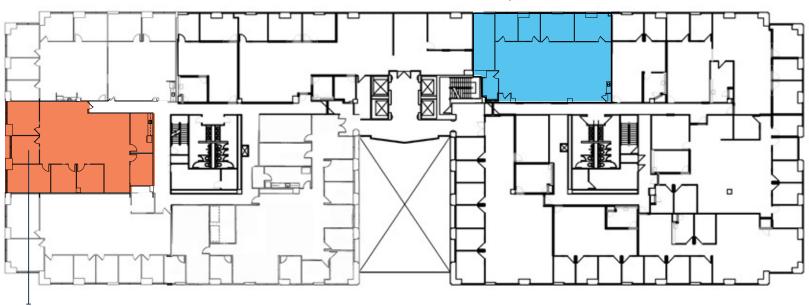

Cafe Asia Taste

The Cuban Corner Island Pride Jamaican

Fresh Baguette Taipei Cafe

Pho 75

Asian Bakery Cafe China Bistro

Popeyes Louisiana Kitchen

520 Ice Cream & Tea Rockville

Lavande Patisserie

East Dumpling House

Word of Beer Nagoya Sushi

Coffee Republic

Botanero Fontina Grille

Nick's Chophouse

Checkers

Minerva Indian Cuisine

The Melting Pot Love Sushi

#### CONVENIENCE & GROCERY STORE

7-Eleven Giant Food

**CVS** MOM's Organic Market

Safeway Market Place

#### HOSPITALITY

Red Roof PLUS+ Residence Inn

by Marriott Sheraton

Extended Stay America

Radisson Hotel Sleep Inn

Courtyard by Marriott

Hilton Garden Inn





# Floor Plan 1st Floor



**Suite 100** 4,874 SF



# 2nd Floor

Suite 295

8,261 SF



Suite 200 B

2,459 SF



# 3rd Floor





# 4th Floor



2,795 SF



Suite 424 SPEC SUITES

2,956 SF



# 5th Floor

Suite 560

4,292 SF



**Suite 500 - 510:** 

2,789 - 20,141 SF



# 6th Floor











7361 Calhoun Place Rockville, MD



12435 Park Potomac Ave, Suite 250, Rockville, MD, 20854 301-222-0200 klnb.com

f in O /klnbcre

FOR MORE INFORMATION, CONTACT:

**Kenneth Fellows** 

kfellows@klnb.com 301.222.0210

Robert Pugh

rpugh@klnb.com 301.222.0211

**Keiry Martinez** 

kmartinez@klnb.com 703.334.5629

While we have no reason to doubt the accuracy of any of the information supplied, we cannot, and do not, guarantee its accuracy. All information should be independently verified prior to a purchase or lease of the property. We are not responsible for errors, omissions, misuse, or misinterpretation of information contained herein and make no war