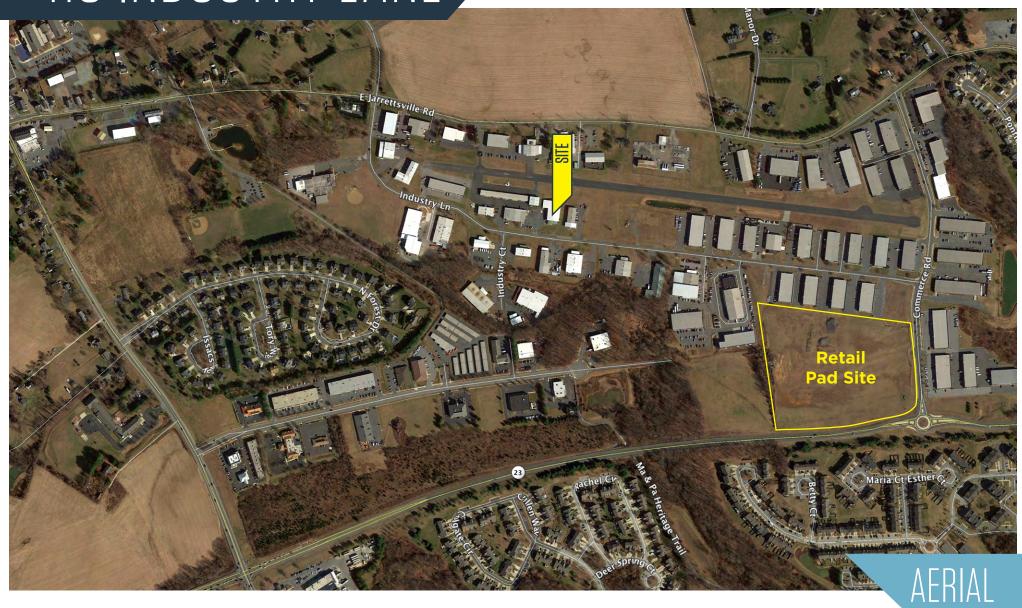

110 Industry Lane, Forest Hill, MD 21050 Harford County



#### PROPERTY HIGHLIGHTS:

• Total Available: 13,780 SF

- Office:
  - » 1,080 SF
  - » # of Offices: 3
  - » # of Bathrooms: 6
  - » Conference Room

- · Warehouse:
  - » 12,700 SF
  - » # of Dock Doors: 1
  - » # of Drive-Ins: 1
  - » Clear Height: 14'
  - » Power: 200 Amps



110 Industry Lane, Forest Hill, MD 21050 Harford County





110 Industry Lane, Forest Hill, MD 21050 Harford County





110 Industry Lane, Forest Hill, MD 21050 Harford County



FLOOR PLAN



110 Industry Lane, Forest Hill, MD 21050 Harford County















110 Industry Lane, Forest Hill, MD 21050 Harford County

### CLICK TO VIEW PROPERTY WEBSITE

For More Information, Please Contact:

#### **Christopher Wright**

cwright@klnb.com 443-914-2600

100 West Road, Suite 505 Baltimore, MD 21204

#### klnb.com



facebook.com/KLNBCRE



linkedin.com/company/klnbcre



instagram.com/klnbcre

While we have no reason to doubt the accuracy of any of the information supplied, we cannot, and do not, guarantee its accuracy. All information should be independently verified prior to a purchase or lease of the property. We are not responsible for errors