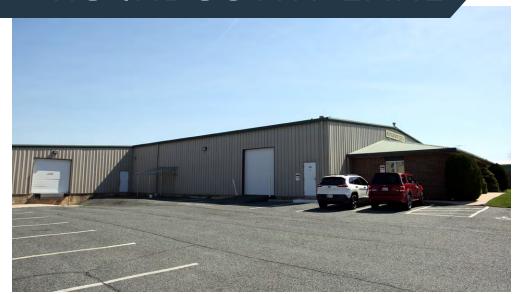

110 Industry Lane, Forest Hill, MD 21050 Harford County

#### PROPERTY HIGHLIGHTS:

• Total Available: 13,780 SF

- Office:
  - » 1,080 SF
  - » # of Offices: 3
  - » # of Bathrooms: 6
  - » Conference Room

- · Warehouse:
  - » 12,700 SF
  - » # of Dock Doors: 1
  - » # of Drive-Ins: 1
  - » Clear Height: 14'
  - » Power: 200 Amps