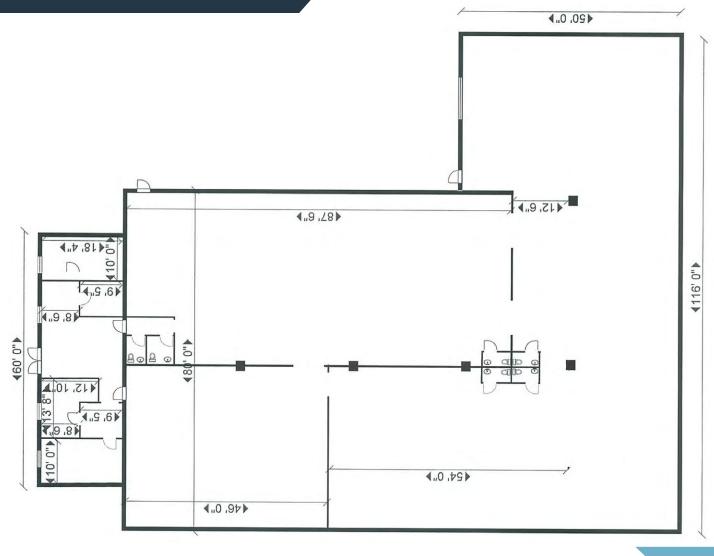

#### PROPERTY HIGHLIGHTS:

• Total Available: 13,780 SF

- Office:
  - » 1,080 SF
  - » # of Offices: 3
  - » # of Bathrooms: 6
  - » Conference Room

- · Warehouse:
  - » 12,700 SF
  - » # of Dock Doors: 1
  - » # of Drive-Ins: 1
  - » Clear Height: 14'
  - » Power: 200 Amps

110 Industry Lane, Forest Hill, MD 21050 Harford County

110 Industry Lane, Forest Hill, MD 21050 Harford County

110 Industry Lane, Forest Hill, MD 21050 Harford County

FLOOR PLAN

110 Industry Lane, Forest Hill, MD 21050 Harford County