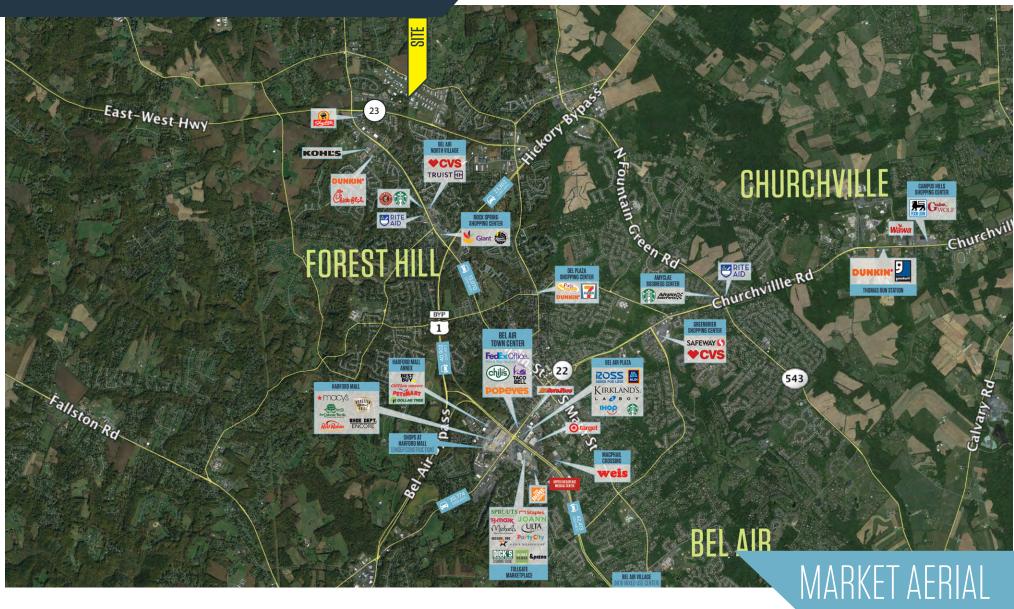

110 Industry Lane, Forest Hill, MD 21050 Harford County



#### PROPERTY HIGHLIGHTS:

• Total Available: 13,780 SF

- Office:
  - » 1,080 SF
  - » # of Offices: 3
  - » # of Bathrooms: 6
  - » Conference Room

- · Warehouse:
  - » 12,700 SF
  - » # of Dock Doors: 1
  - » # of Drive-Ins: 1
  - » Clear Height: 14'
  - » Power: 200 Amps



110 Industry Lane, Forest Hill, MD 21050 Harford County





110 Industry Lane, Forest Hill, MD 21050 Harford County





110 Industry Lane, Forest Hill, MD 21050 Harford County



FLOOR PLAN



110 Industry Lane, Forest Hill, MD 21050 Harford County















110 Industry Lane, Forest Hill, MD 21050 Harford County

### CLICK TO VIEW PROPERTY WEBSITE

For More Information, Please Contact:

#### **Christopher Wright**

cwright@klnb.com 443-914-2600

100 West Road, Suite 505 Baltimore, MD 21204

#### klnb.com



facebook.com/KLNBCRE



linkedin.com/company/klnbcre



instagram.com/klnbcre

While we have no reason to doubt the accuracy of any of the information supplied, we cannot, and do not, guarantee its accuracy. All information should be independently verified prior to a purchase or lease of the property. We are not responsible for errors, omissions, misuse, or misinterpretation of information cont