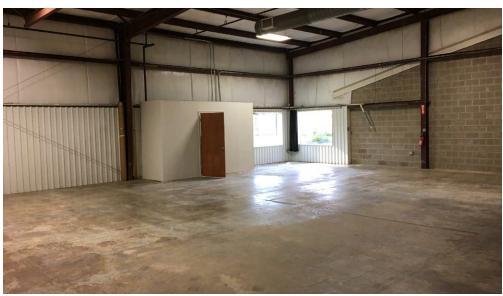

#### PROPERTY HIGHLIGHTS:

• Total Available: 13,780 SF

- Office:
  - » 1,080 SF
  - » # of Offices: 3
  - » # of Bathrooms: 6
  - » Conference Room

- · Warehouse:
  - » 12,700 SF
  - » # of Dock Doors: 1
  - » # of Drive-Ins: 1
  - » Clear Height: 14'
  - » Power: 200 Amps