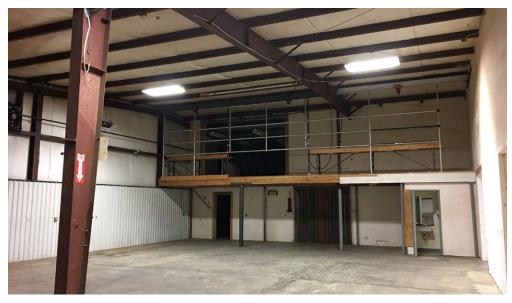

#### PROPERTY HIGHLIGHTS:

• Total Available: 13,780 SF

- Office:
  - » 1,080 SF
  - » # of Offices: 3
  - » # of Bathrooms: 6
  - » Conference Room

- · Warehouse:
  - » 12,700 SF
  - » # of Dock Doors: 1
  - » # of Drive-Ins: 1
  - » Clear Height: 14'
  - » Power: 200 Amps