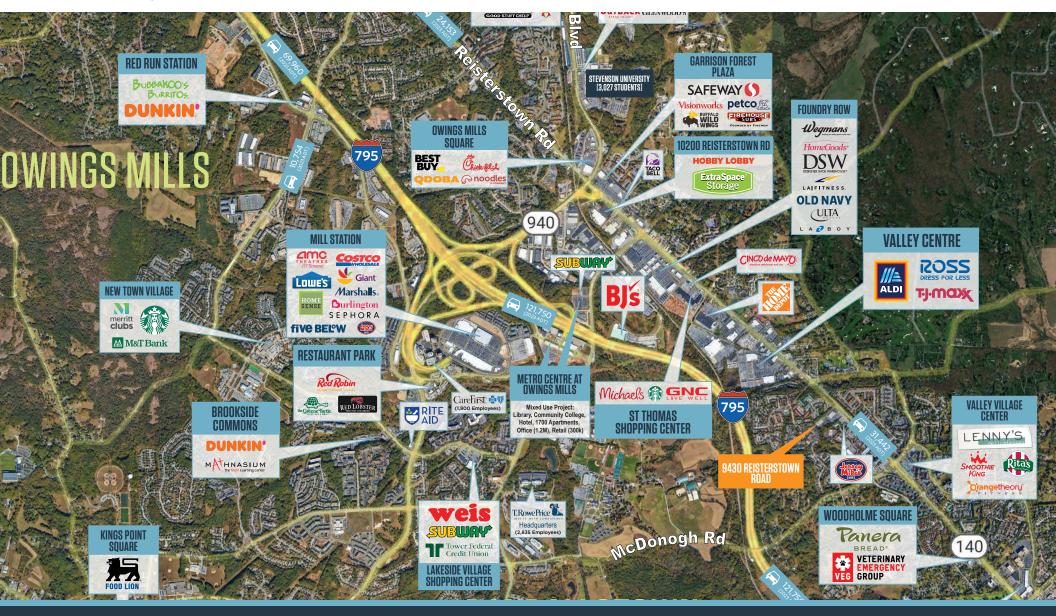

#### **MARKET AERIAL**

Owings Mills, MD 21117 Baltimore County

Matt Copeland mcopeland@klnb.com 443-632-2051

**CLOSE-UP AERIAL** 

Owings Mills, MD 21117 Baltimore County

Matt Copeland mcopeland@klnb.com 443-632-2051