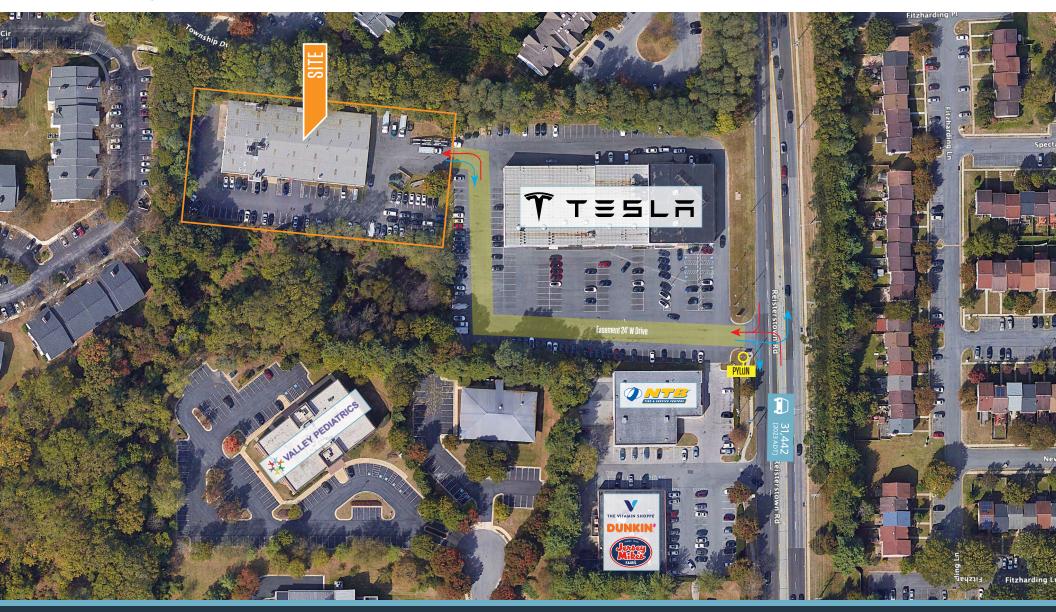

#### **MARKET AERIAL**

Owings Mills, MD 21117 Baltimore County

Matt Copeland mcopeland@klnb.com 443-632-2051

**CLOSE-UP AERIAL** 

Owings Mills, MD 21117 Baltimore County

Matt Copeland mcopeland@klnb.com 443-632-2051