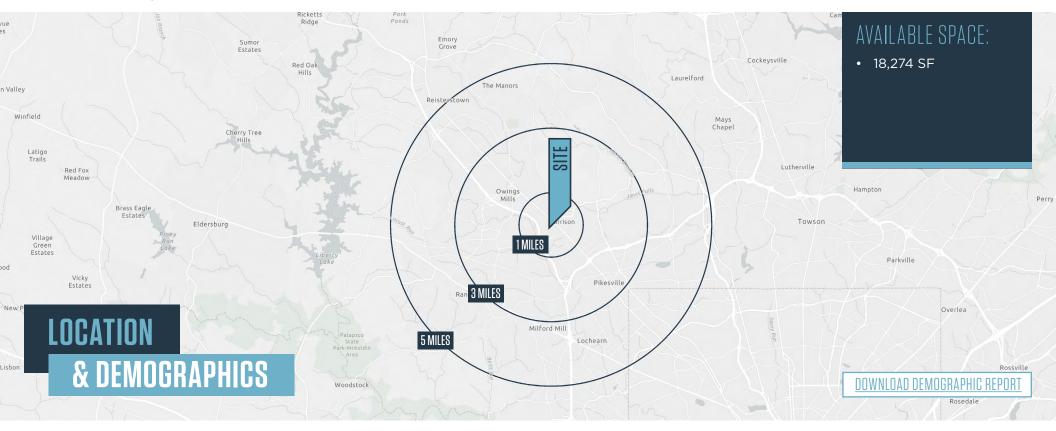

#### Owings Mills, MD 21117 Baltimore County

| TRAFFIC COUNTS   2023 — |            |                | 1-MILE                   | 3-MILES        | 5-MILES |                             |                         |           |
|-------------------------|------------|----------------|--------------------------|----------------|---------|-----------------------------|-------------------------|-----------|
| Reisterstown Road       | 31,442 ADT | Â              | Population<br>8,482      | 81,782         | 218,717 | Households<br>3,318         | 33,179                  | 86,376    |
|                         |            | ל:<br>ס<br>ווו | Daytime Popula<br>10,171 | tion<br>81,142 | 200,595 | Average Househ<br>\$125,443 | old Income<br>\$123,185 | \$121,001 |