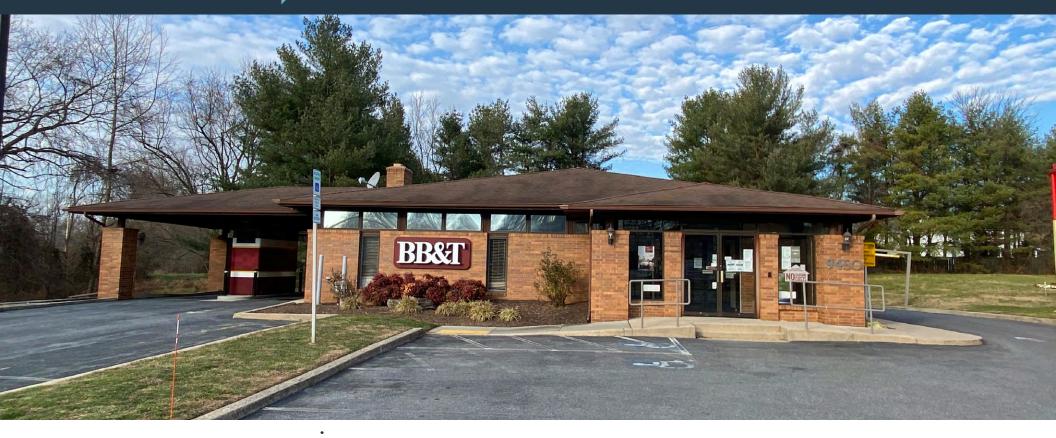

## RETAIL FOR SALE / LEASE

- 2,414 SF Free Standing BB&T + Basement
- Lot size is 0.87 acres [37,984 SF]
- 2 Existing drive thru lanes
- 17 Parking spaces on site
- Surrounded by an affluent residential base in highly desirable Howard County, MD
- Zoned B-2 (Business: General) District which permits a wide variety of uses including financial services, fast food/fast casual/QSR restaurants, service retail, automotive, pet services, and medical office/clinics.
- Pylon signage on highly trafficked Baltimore National Pike [Route 40] which carries 48,232 vehicles per day.

#### PROPERTY HIGHLIGHTS:

- 2,414 SF Free Standing BB&T + Basement
- Lot size 0.87 acres [37,984 SF]