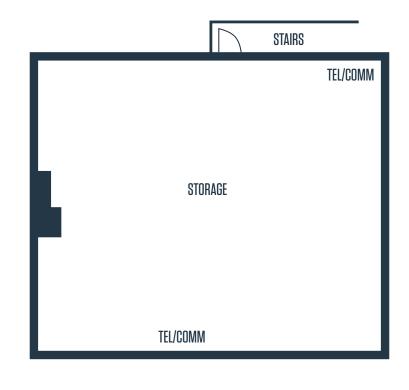

0.87 acres [37,984 SF]

### DEMOGRAPHICS | 2024:

1-MILE 3-MILE 5-MILE

Population
9,857 66,177 167,260

Daytime Population

11,237 58,032 151,757

Households

3,574 23,223 62,062

Average HH Income

\$214,053 \$209,583 \$179,049

CLICK TO DOWNLOAD DEMOGRAPHIC REPORT

### TRAFFIC COUNTS | 2023:

Baltimore National Pike [US-40] 48,232 ADT





## 9450 BALTIMORE NATIONAL PIKE

9450 BALTIMORE NATIONAL PIKE, ELLICOTT CITY, MD 21042, HOWARD COUNTY



RYAN WILNER

rwilner@klnb.com | 443-632-2058

**ANDY FELDMAN** 

afeldman@klnb.com | 443-632-2053

**ALEX SHEARER** 

ashearer@klnb.com | 443-632-2081



# 9450 BALTIMORE NATIONAL PIKE 9450 BALTIMORE NATIONAL PIKE, ELLICOTT CITY, MD 21042, HOWARD COUNTY GANDER'S EXPRESS CAR WASH



9450 BALTIMORE NATL. PIKE 💽



## 9450 BALTIMORE NATIONAL PIKE





**BASEMENT FLOOR PLAN** 



## klnb

## 9450 BALTIMORE NATIONAL PIKE

9450 BALTIMORE NATIONAL PIKE, ELLICOTT CITY, MD 21042, HOWARD COUNTY

### FOR MORE INFORMATION, PLEASE CONTACT:

### RYAN WILNER

rwilner@klnb.com 443-632-2058

### **ANDY FELDMAN**

afeldman@klnb.com 443-632-2053

### **ALEX SHEARER**

ashearer@klnb.com 443-632-2081

100 West Road, Suite 505, Towson, MD 21204

## kinb.com









**CLICK TO VIEW PROPERTY WEBSITE** 

While we have no reason to doubt the accuracy of any of the information supplied, we cannot, and do not, guarantee its accuracy. All information should be independently verified prior to a purchase or lease of the property. We are not responsible for errors, omissions, misuse, or misinterpretation of information contained herein and make no warranty of an