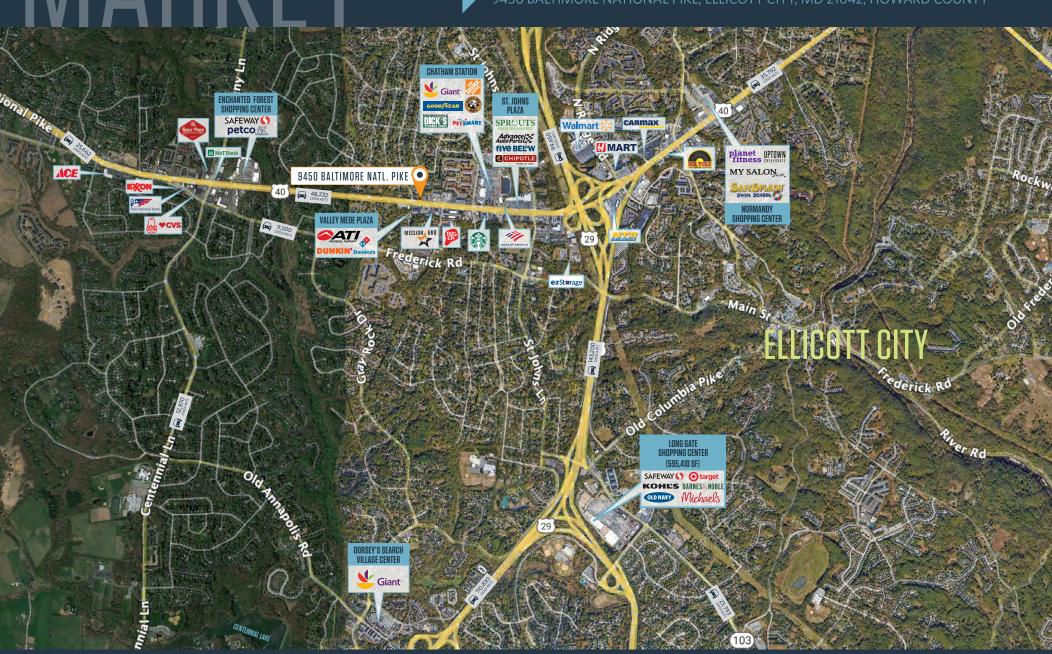

, automotive, pet services, and medical office/clinics.
- Pylon signage on highly trafficked Baltimore National Pike [Route 40] which carries 48,232 vehicles per day.

## 9450 BALTIMORE NATIONAL PIKE

9450 BALTIMORE NATIONAL PIKE, ELLICOTT CITY, MD 21042, HOWARD COUNTY



#### PROPERTY HIGHLIGHTS:

- 2,414 SF Free Standing BB&T + Basement
- Lot size 0.87 acres [37,984 SF]

### DEMOGRAPHICS | 2024:

1-MILE 3-MILE 5-MILE

Population
9,857 66,177 167,260

Daytime Population

11,237 58,032 151,757

Households

3,574 23,223 62,062

Average HH Income

\$214,053 \$209,583 \$179,049

CLICK TO DOWNLOAD DEMOGRAPHIC REPORT

### TRAFFIC COUNTS | 2023:

Baltimore National Pike [US-40] 48,232 ADT





## 9450 BALTIMORE NATIONAL PIKE

9450 BALTIMORE NATIONAL PIKE, ELLICOTT CITY, MD 21042, HOWARD COUNTY



RYAN WILNER

rwilner@klnb.com | 443-632-2058

**ANDY FELDMAN** 

afeldman@klnb.com | 443-632-2053

**ALEX SHEARER** 

ashearer@klnb.com | 443-632-2081



# 9450 BALTIMORE NATIONAL PIKE 9450 BALTIMORE NATIONAL PIKE, ELLICOTT CITY, MD 21042, HOWARD COUNTY GANDER'S EXPRESS CAR WASH



9450 BALTIMORE NATL. PIKE 💽



## 9450 BALTIMORE NATIONAL PIKE





**BASEMENT FLOOR PLAN** 



## klnb

## 9450 BALTIMORE NATIONAL PIKE

9450 BALTIMORE NATIONAL PIKE, ELLICOTT CITY, MD 21042, HOWARD COUNTY

### FOR MORE INFORMATION, PLEASE CONTACT:

### RYAN WILNER

rwilner@klnb.com 443-632-2058

### **ANDY FELDMAN**

afeldman@klnb.com 443-632-2053

### **ALEX SHEARER**

ashearer@klnb.com 443-632-2081

100 West Road, Suite 505, Towson, MD 21204

## kinb.com









**CLICK TO VIEW PROPERTY WEBSITE** 

While