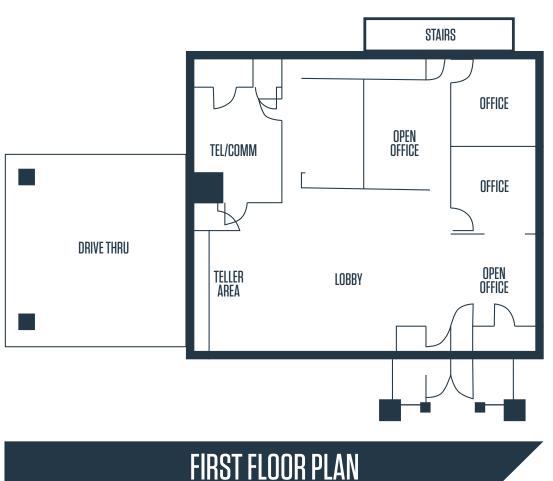

## RETAIL FOR SALE / LEASE

- 2,414 SF Free Standing BB&T + Basement
- Lot size is 0.87 acres [37,984 SF]
- 2 Existing drive thru lanes
- 17 Parking spaces on site
- Surrounded by an affluent residential base in highly desirable Howard County, MD
- Zoned B-2 (Business: General) District which permits a wide variety of uses including financial services, fast food/fast casual/QSR restaurants, service retail, automotive, pet services, and medical office/clinics.
- Pylon signage on highly trafficked Baltimore National Pike [Route 40] which carries 48,232 vehicles per day.

#### PROPERTY HIGHLIGHTS:

- 2,414 SF Free Standing BB&T + Basement
- Lot size 0.87 acres [37,984 SF]