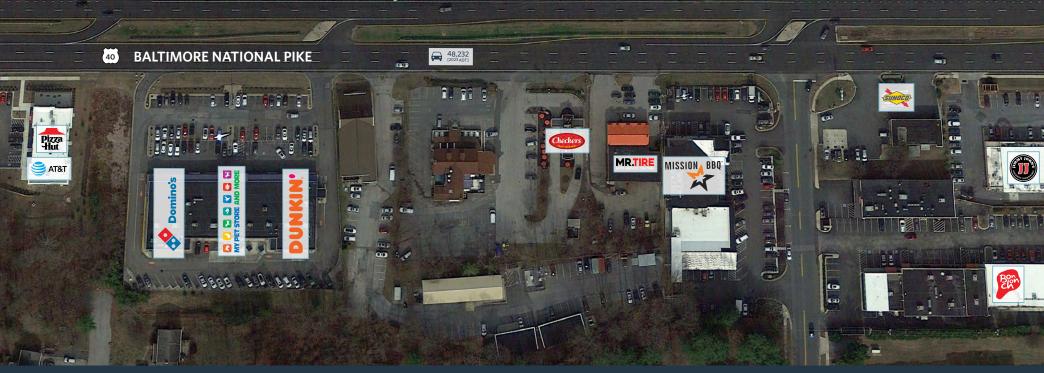

RTY HIGHLIGHTS:

- 2,414 SF Free Standing BB&T + Basement
- Lot size 0.87 acres [37,984 SF]

### DEMOGRAPHICS | 2024:

1-MILE 3-MILE 5-MILE

Population
9,857 66,177 167,260

Daytime Population

11,237 58,032 151,757

Households

3,574 23,223 62,062

Average HH Income

\$214,053 \$209,583 \$179,049

CLICK TO DOWNLOAD DEMOGRAPHIC REPORT

### TRAFFIC COUNTS | 2023:

Baltimore National Pike [US-40] 48,232 ADT





## 9450 BALTIMORE NATIONAL PIKE

9450 BALTIMORE NATIONAL PIKE, ELLICOTT CITY, MD 21042, HOWARD COUNTY



RYAN WILNER

rwilner@klnb.com | 443-632-2058

**ANDY FELDMAN** 

afeldman@klnb.com | 443-632-2053

**ALEX SHEARER** 

ashearer@klnb.com | 443-632-2081



# 9450 BALTIMORE NATIONAL PIKE 9450 BALTIMORE NATIONAL PIKE, ELLICOTT CITY, MD 21042, HOWARD COUNTY GANDER'S EXPRESS CAR WASH



9450 BALTIMORE NATL. PIKE 💽



## 9450 BALTIMORE NATIONAL PIKE





**BASEMENT FLOOR PLAN** 



## klnb

## 9450 BALTIMORE NATIONAL PIKE

9450 BALTIMORE NATIONAL PIKE, ELLICOTT CITY, MD 21042, HOWARD COUNTY

### FOR MORE INFORMATION, PLEASE CONTACT:

### RYAN WILNER

rwilner@klnb.com 443-632-2058

### **ANDY FELDMAN**

afeldman@klnb.com 443-632-2053

### **ALEX SHEARER**

ashearer@klnb.com 443-632-2081

100 West Road, Suite 505, Towson, MD 21204

## kinb.com









**CLICK TO VIEW PROPERTY WEBSITE** 

While we have no reason to doubt the accuracy of any of the information supplied, we cannot, and do not, guarantee its accuracy. All information should be independently verified prior to a purchase or lease of the property. We are not responsible for errors, omissions, misuse, or misinter