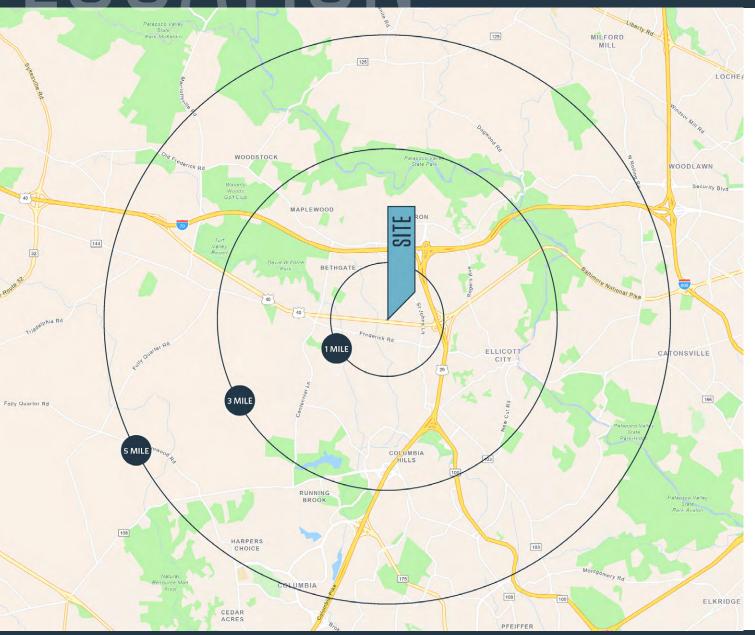

### DEMOGRAPHICS | 2024:

1-MILE 3-MILE 5-MILE

Population
9,857 66,177 167,260

Daytime Population

11,237 58,032 151,757

Households

3,574 23,223 62,062

Average HH Income

\$214,053 \$209,583 \$179,049

CLICK TO DOWNLOAD DEMOGRAPHIC REPORT

### TRAFFIC COUNTS | 2023:

Baltimore National Pike [US-40] 48,232 ADT