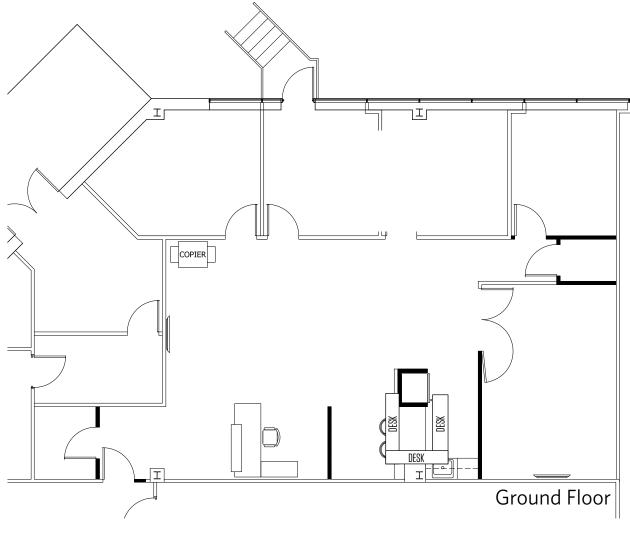

# FIGH PI AN TECH CENTER 29 12200 TECH ROAD, SILVER SPRING, MD 20904

**SUITE 120 2,020 SF** 

301-222-0210