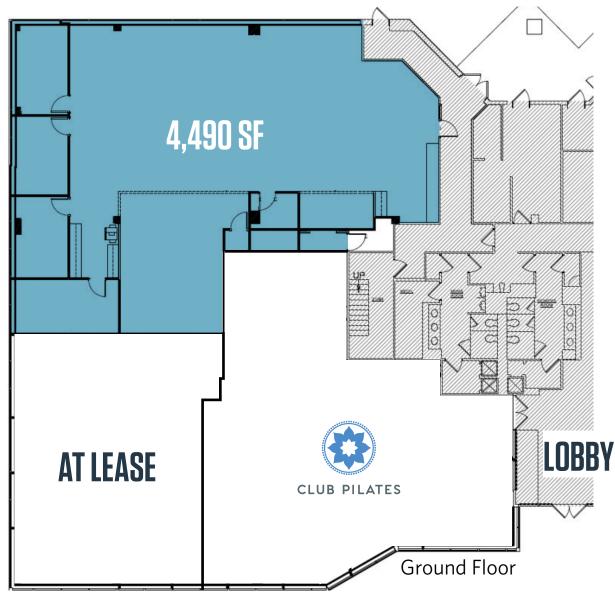

# FIGH PI AN TECH CENTER 29 12200 TECH ROAD, SILVER SPRING, MD 20904

**SUITE 120 2,020 SF** 

301-222-0210