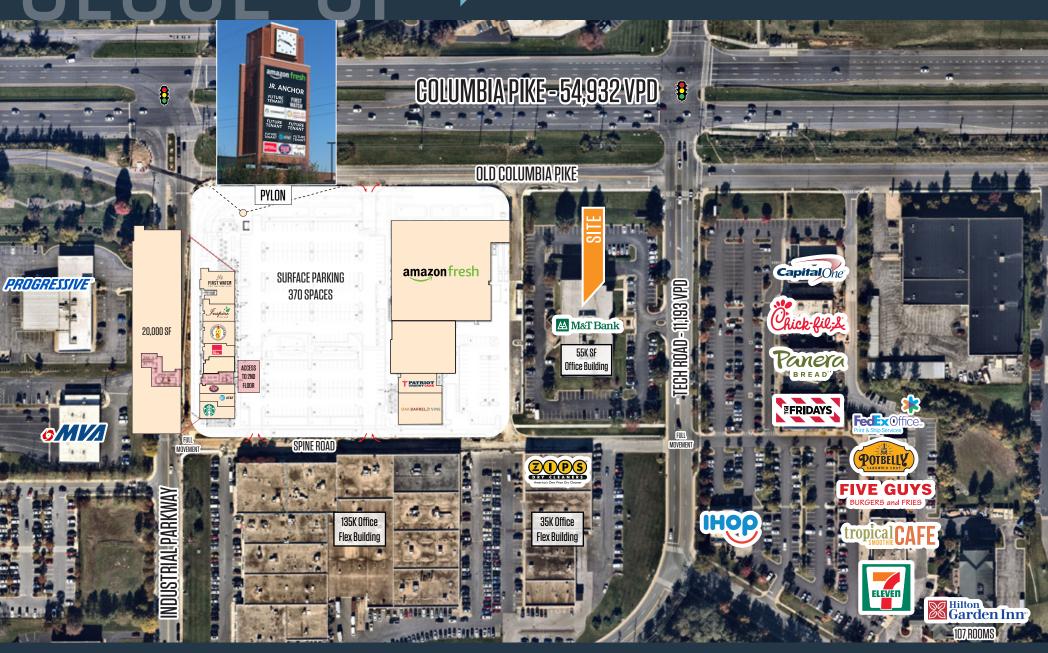

#### PROPERTY HIGHLIGHTS:

Situated at the corner of Columbia Pike and Tech Road, Tech Center 29 is located in a rapidly growing area surrounded by a variety of restaurants, a grocery store, a fitness club, and more. The location offers ample parking and convenient access to walkable amenities.