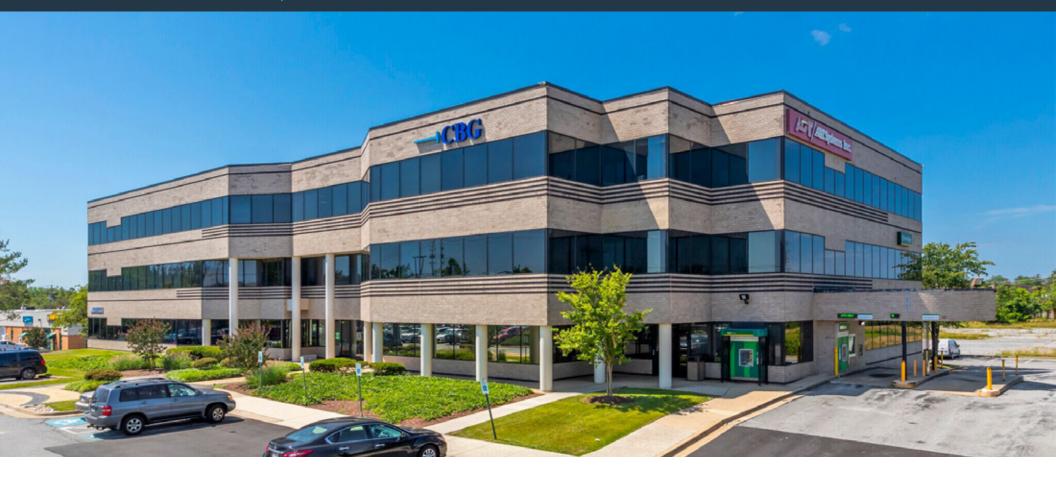

# PROPERTY HIGHLIGHTS

- Ground Floor Space Available
- Possible Ground Level Signage
- Building Size: 55,422 SF

- Building Class: B
- Parking: 160 Surface
- Building Height: 3 Stories

Tech Center 29 is located in eastern Montgomery County with easy access to I-95 and I-495. The property has excellent visibility from Route 29 with attractive landscaping and high window ratio. Constructed in 1988, the property sits on 12.95 acres and offers large floor sizes with compact core, large column spacing, 9 foot ceiling heights and 2 recessed, full height loading docks.

# **TECH CENTER 29**

12200 TECH ROAD, SILVER SPRING, MD 20904

#### PROPERTY HIGHLIGHTS:

Situated at the corner of Columbia Pike and Tech Road, Tech Center 29 is located in a rapidly growing area surrounded by a variety of restaurants, a grocery store, a fitness club, and more. The location offers ample parking and convenient access to walkable amenities.