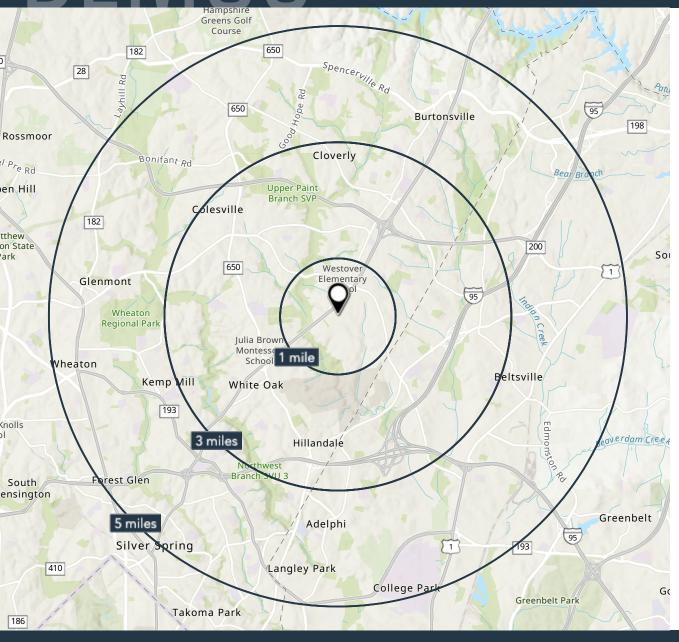

#### DEMOGRAPHICS | 2023:

| 3-MILE            | 5-MILE                           |
|-------------------|----------------------------------|
| 100,702           | 214,309                          |
| n<br>76,992       | 185,668                          |
| 34,349            | 71,121                           |
| Average HH Income |                                  |
| \$135,266         | \$134,000                        |
|                   | 100,702<br>n<br>76,992<br>34,349 |

CLICK TO DOWNLOAD DEMOGRAPHIC REPORT