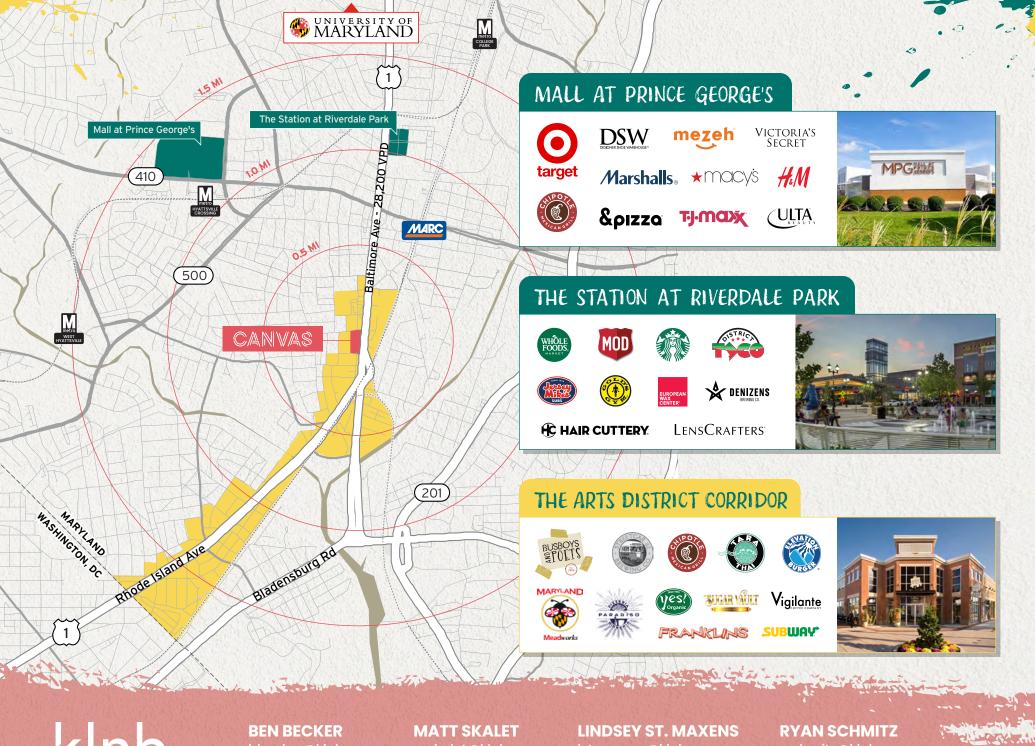

## THE ARTS DISTRICT CORRIDOR

Located less than two miles northeast of Washington, DC, and conveniently close to the Metro's Yellow and Green lines, Hyattsville offers retailers a prime location with effortless access to the District.

Stretching along Route 1, Hyattsville's crown jewel, **The Arts District Corridor**, shines bright. Here, the town's vibrant arts and culture scene is on full display—brick buildings adorned with lively murals, sculptures mingling with the community, and mailboxes wrapped in hues of every shade. This creative hub not only draws in visitors but also offers a warm embrace to potential retailers, introducing them to a lively atmosphere filled with specialty shops, cozy coffeehouses, unique eateries, and an eclectic mix of boutique businesses.

## DEMOGRAPHICS

|                    |           | _         | _         |
|--------------------|-----------|-----------|-----------|
| RADIUS             | 0.5 MI    | 1.0 MI    | 1.5 MI    |
| Population         | 5,109     | 20,900    | 56,716    |
| Daytime Population | 5,891     | 18,347    | 50,603    |
| Households         | 2,102     | 6,935     | 18,761    |
| AVG. HH Income     | \$126,462 | \$121,511 | \$109,465 |