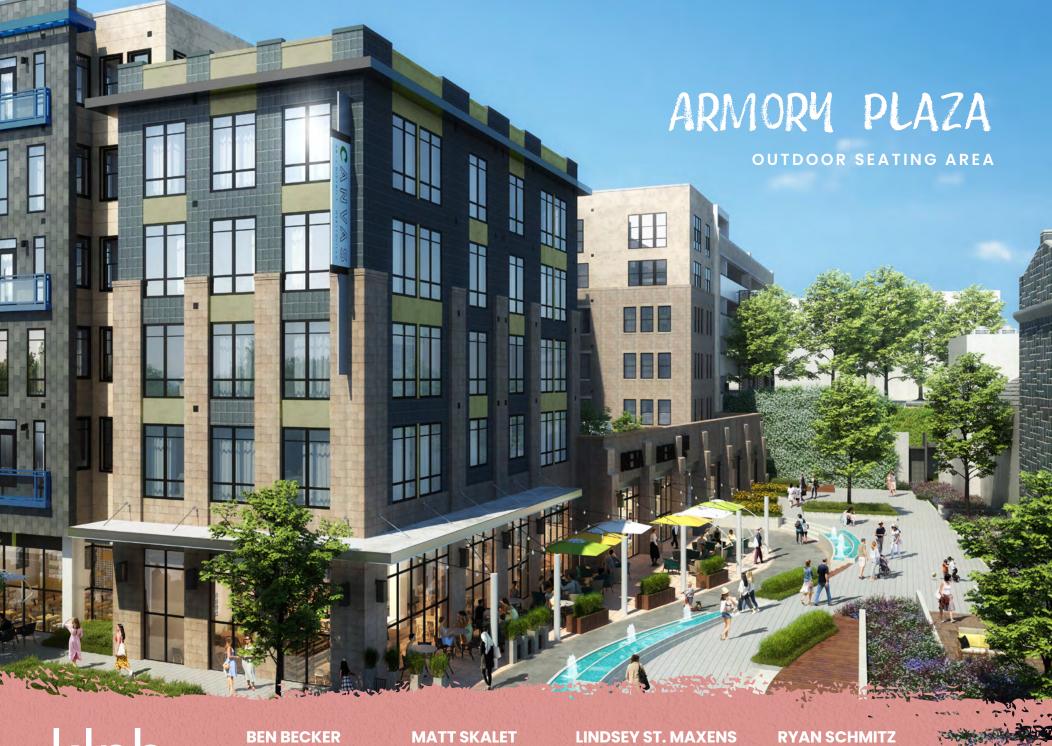

## THE ARTS DISTRICT CORRIDOR

Located less than two miles northeast of Washington, DC, and conveniently close to the Metro's Yellow and Green lines, Hyattsville offers retailers a prime location with effortless access to the District.

Stretching along Route 1, Hyattsville's crown jewel, **The Arts District Corridor**, shines bright. Here, the town's vibrant arts and culture scene is on full display—brick buildings adorned with lively murals, sculptures mingling with the community, and mailboxes wrapped in hues of every shade. This creative hub not only draws in visitors but also offers a warm embrace to potential retailers, introducing them to a lively atmosphere filled with specialty shops, cozy coffeehouses, unique eateries, and an eclectic mix of boutique businesses.