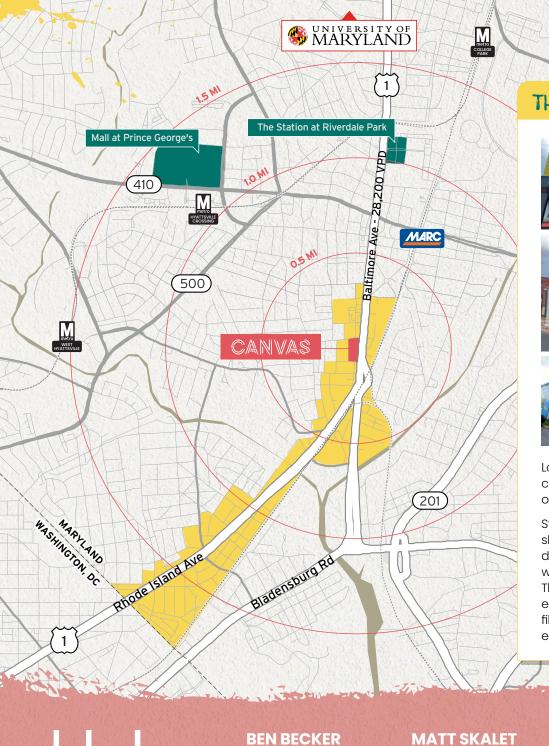

## THE ARTS DISTRICT CORRIDOR

Located less than two miles northeast of Washington, DC, and conveniently close to the Metro's Yellow and Green lines, Hyattsville offers retailers a prime location with effortless access to the District.

Stretching along Route 1, Hyattsville's crown jewel, **The Arts District Corridor**, shines bright. Here, the town's vibrant arts and culture scene is on full display—brick buildings adorned with lively murals, sculptures mingling with the community, and mailboxes wrapped in hues of every shade. This creative hub not only draws in visitors but also offers a warm embrace to potential retailers, introducing them to a lively atmosphere filled with specialty shops, cozy coffeehouses, unique eateries, and an eclectic mix of boutique businesses.