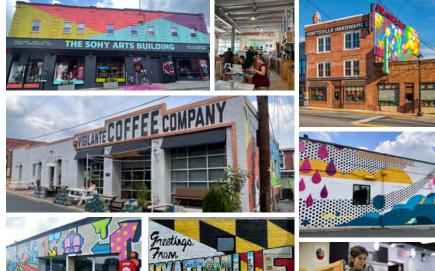

## THE ARTS DISTRICT CORRIDOR

Located less than two miles northeast of Washington, DC, and conveniently close to the Metro's Yellow and Green lines, Hyattsville offers retailers a prime location with effortless access to the District.

Stretching along Route 1, Hyattsville's crown jewel, **The Arts District Corridor**, shines bright. Here, the town's vibrant arts and culture scene is on full display—brick buildings adorned with lively murals, sculptures mingling with the community, and mailboxes wrapped in hues of every shade. This creative hub not only draws in visitors but also offers a warm embrace to potential retailers, introducing them to a lively atmosphere filled with specialty shops, cozy coffeehouses, unique eateries, and an eclectic mix of boutique businesses.