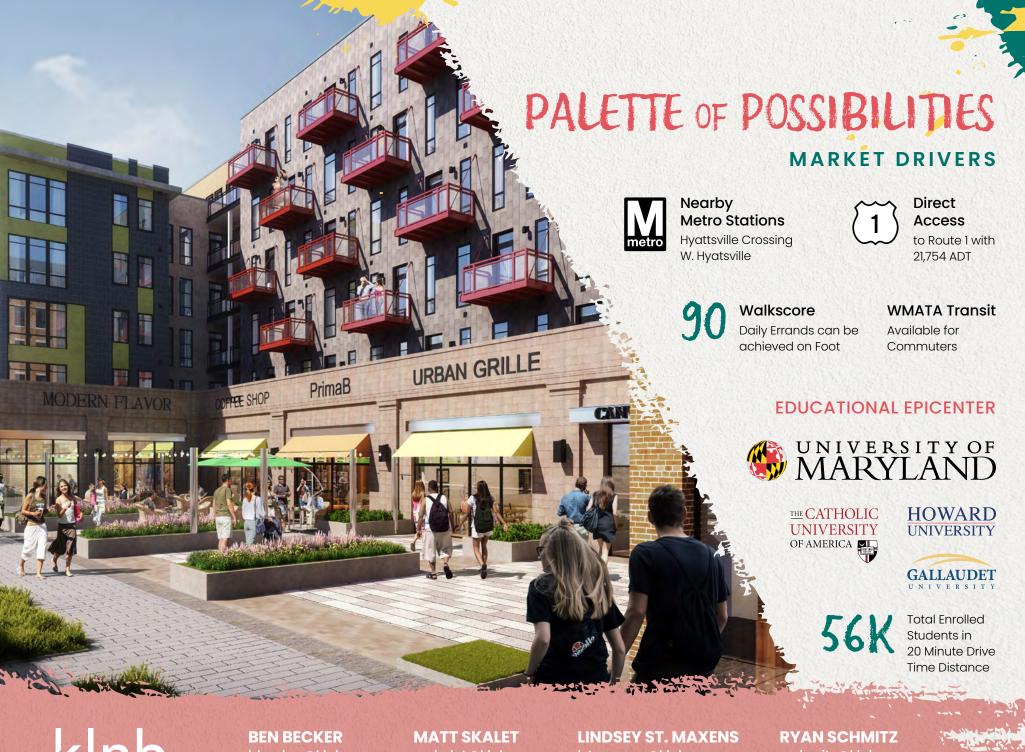

## THE ARTS DISTRICT CORRIDOR

Located less than two miles northeast of Washington, DC, and conveniently close to the Metro's Yellow and Green lines, Hyattsville offers retailers a prime location with effortless access to the District.

## DEMOGRAPHICS

|                    |           | _         | _         |
|--------------------|-----------|-----------|-----------|
| RADIUS             | 0.5 MI    | 1.0 MI    | 1.5 MI    |
| Population         | 5,109     | 20,900    | 56,716    |
| Daytime Population | 5,891     | 18,347    | 50,603    |
| Households         | 2,102     | 6,935     | 18,761    |
| AVG. HH Income     | \$126,462 | \$121,511 | \$109,465 |

| Undergrad Students | 30,608 |
|--------------------|--------|
| Grad Students      | 10,205 |
| Factulty & Staff   | 14,922 |