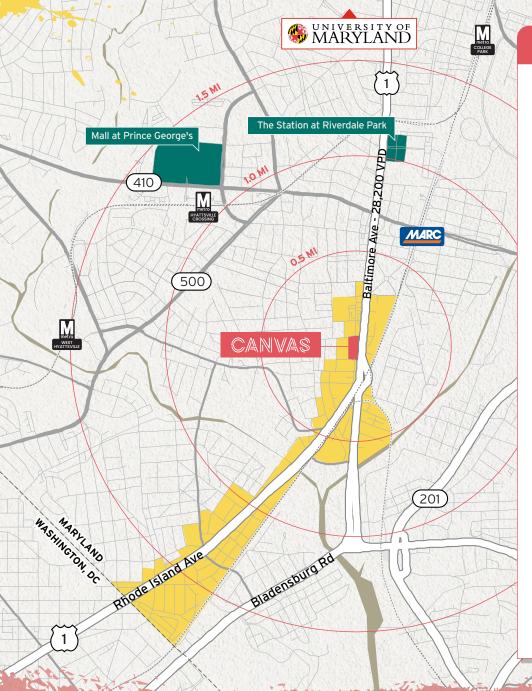

## DEMOGRAPHICS

|                    |           | _         | _         |
|--------------------|-----------|-----------|-----------|
| RADIUS             | 0.5 MI    | 1.0 MI    | 1.5 MI    |
| Population         | 5,109     | 20,900    | 56,716    |
| Daytime Population | 5,891     | 18,347    | 50,603    |
| Households         | 2,102     | 6,935     | 18,761    |
| AVG. HH Income     | \$126,462 | \$121,511 | \$109,465 |