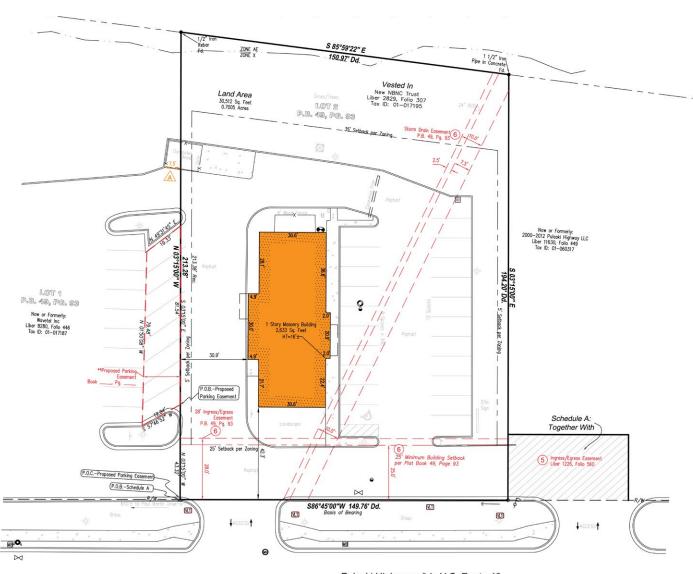

#### DRIVE THRU FOR SUBLEASE

- 2,633 SF former KFC with prominent frontage and excellent exposure along Pulaski Highway [27,952 ADT]
- Drive-thru in place excellent for QSR users looking for speed-to-market
- Strong regional access under 1 mile to I-95 interchange, close to Copperplex Sports Complex and nearby industrial employers
- Lot Size: .7 acres
- Zoning: B3
- Existing Term until 7/31/2039