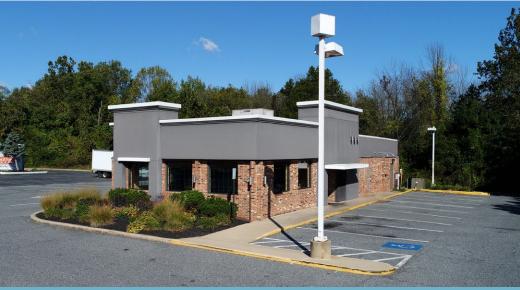

#### DRIVE THRU FOR SUBLEASE

- 2,633 SF former KFC with prominent frontage and excellent exposure along Pulaski Highway [27,952 ADT]
- Drive-thru in place excellent for QSR users looking for speed-to-market
- Strong regional access under 1 mile to I-95 interchange, close to Copperplex Sports Complex and nearby industrial employers
- Lot Size: .7 acres
- Zoning: B3
- Existing Term until 7/31/2039

### **PHOTOS**

Edgewood, MD 21040

**Harford County** 