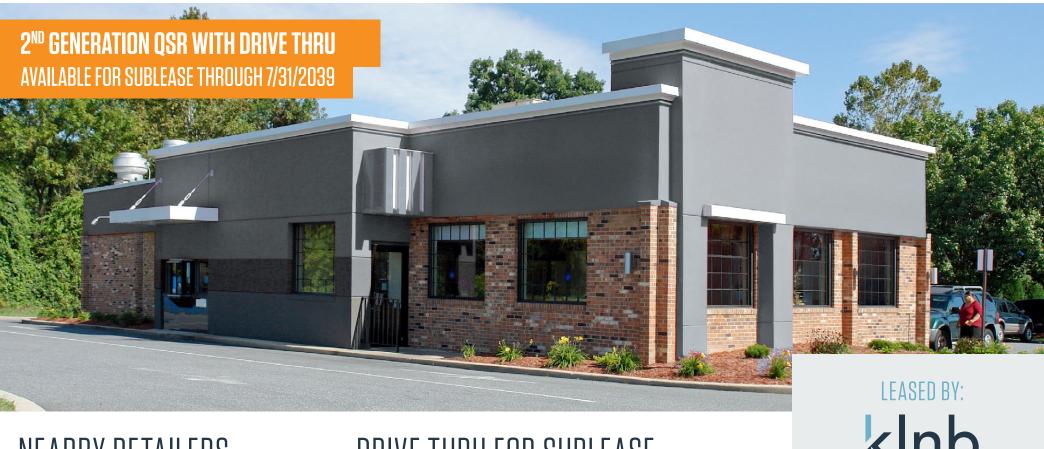

#### DRIVE THRU FOR SUBLEASE

- 2,633 SF former KFC with prominent frontage and excellent exposure along Pulaski Highway [27,952 ADT]
- Drive-thru in place excellent for QSR users looking for speed-to-market
- Strong regional access under 1 mile to I-95 interchange, close to Copperplex Sports Complex and nearby industrial employers
- Lot Size: .7 acres
- Zoning: B3
- Existing Term until 7/31/2039

### **PHOTOS**

Edgewood, MD 21040

**Harford County** 