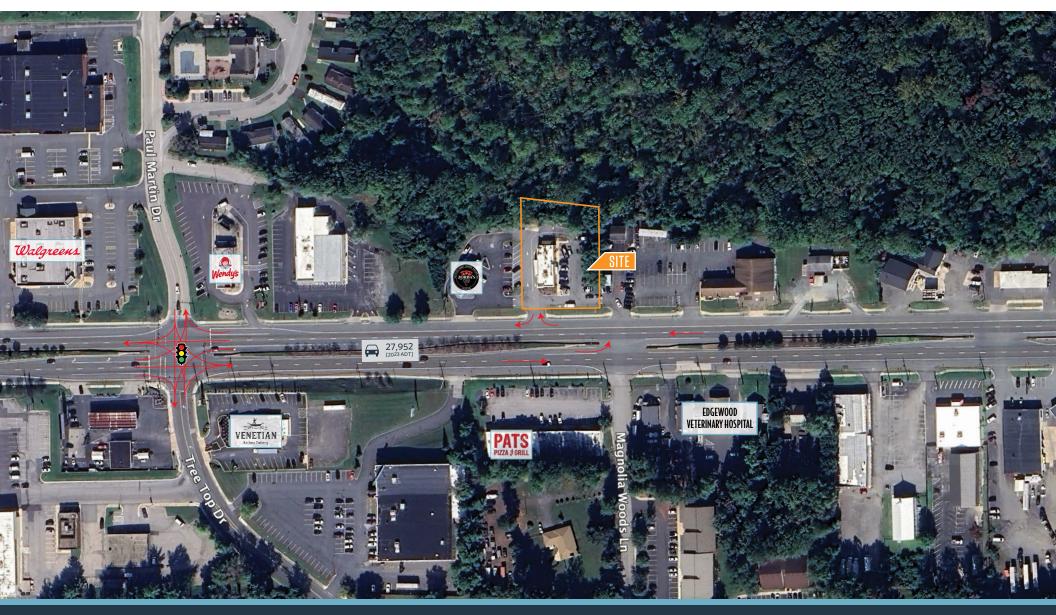

### **CLOSE-UP AERIAL**

Edgewood, MD 21040 Harford County

Pulaski Highway a/k/a U.S. Route 40

150' Public R/W - Asphalt Pavement

Edgewood, MD 21040 Harford County