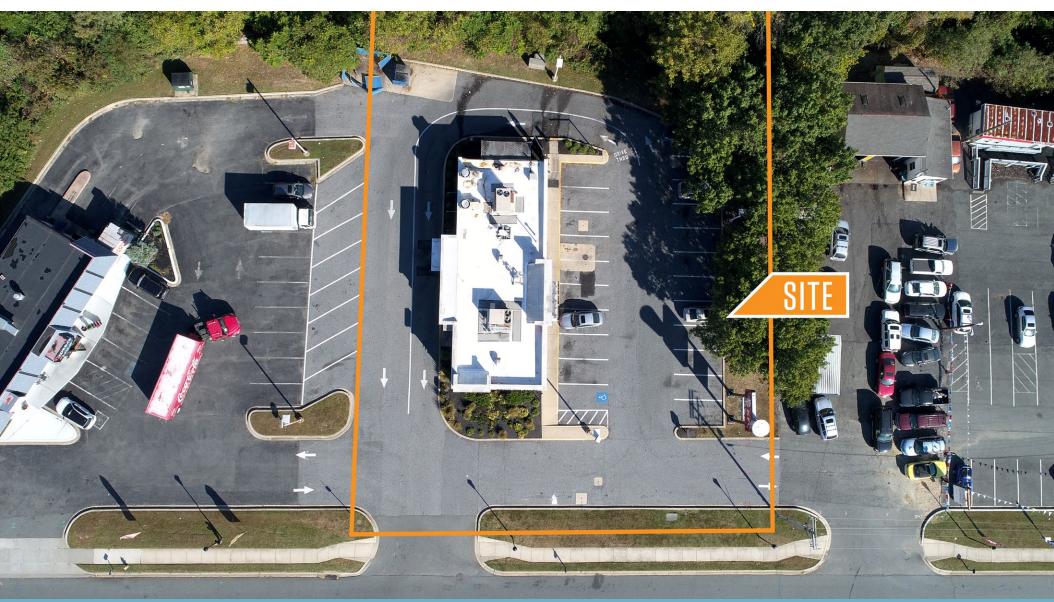

### **CLOSE-UP AERIAL**

Edgewood, MD 21040 Harford County

Pulaski Highway a/k/a U.S. Route 40

150' Public R/W - Asphalt Pavement

Edgewood, MD 21040 Harford County