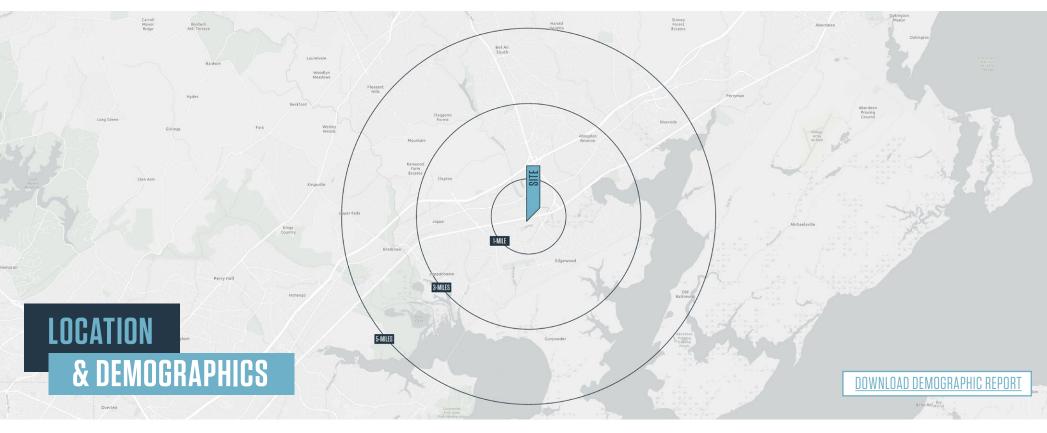

#### TRAFFIC COUNTS | 2023

Pulaski Hwy [US-40] Emmorton Rd [MD-24]

27,952 ADT 22,030 ADT

1-MILE 3-MILES 5-MILES Population Households 9,250 96,302 52,407 3,516 19,989 36,730 **Daytime Population** Average Household Income 9,321 77,835 43,045 \$77,059 \$110,577 \$124,036