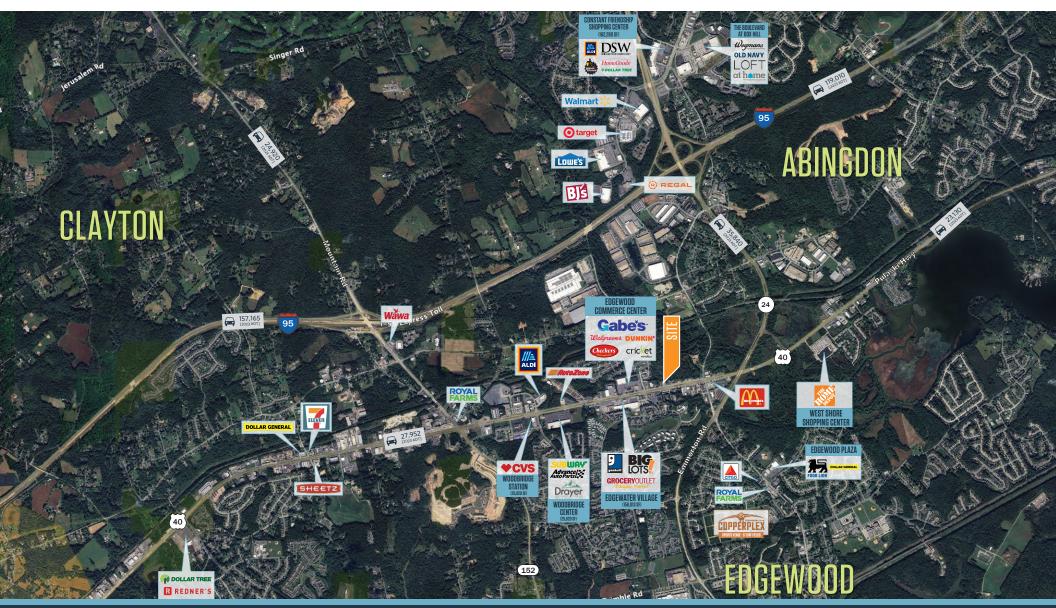

Highway [27,952 ADT]
- Drive-thru in place excellent for QSR users looking for speed-to-market
- Strong regional access under 1 mile to I-95 interchange, close to Copperplex Sports Complex and nearby industrial employers
- Lot Size: .7 acres
- Zoning: B3
- Existing Term until 7/31/2039



Rachel Klein

rklein@klnb.com 443-632-2087

**Cooper Henry** chenry@klnb.com 443-632-2085

100 West Road, Suite 505, Towson, MD 21204 klnb.com

Edgewood, MD 21040 Harford County



#### TRAFFIC COUNTS | 2023

Pulaski Hwy [US-40] Emmorton Rd [MD-24]

27,952 ADT 22,030 ADT

1-MILE 3-MILES 5-MILES Population Households 9,250 96,302 52,407 3,516 19,989 36,730 **Daytime Population** Average Household Income 9,321 77,835 43,045 \$77,059 \$110,577 \$124,036

Edgewood, MD 21040 Harford County

### MARKET AERIAL



Edgewood, MD 21040 Harford County

### MIDVIEW AERIAL



Edgewood, MD 21040 Harford County

### **CLOSE-UP AERIAL**



Edgewood, MD 21040 Harford County



Pulaski Highway a/k/a U.S. Route 40

150' Public R/W - Asphalt Pavement

Edgewood, MD 21040 Harford County

### **PHOTOS**









Edgewood, MD 21040

**Harford County** 

#### **CLICK TO VIEW PROPERTY WEBSITE**

For More Information, Please Contact:

Rachel Klein rklein@klnb.com 443-632-2087 Cooper Henry chenry@klnb.com 443-632-2085