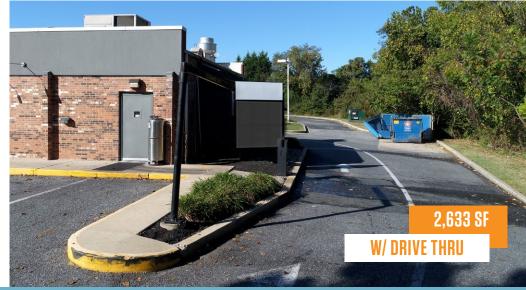

#### DRIVE THRU FOR SUBLEASE

- 2,633 SF former KFC with prominent frontage and excellent exposure along Pulaski Highway [27,952 ADT]
- Drive-thru in place excellent for QSR users looking for speed-to-market
- Strong regional access under 1 mile to I-95 interchange, close to Copperplex Sports Complex and nearby industrial employers
- Lot Size: .7 acres
- Zoning: B3
- Existing Term until 7/31/2039

### **PHOTOS**

Edgewood, MD 21040

**Harford County** 