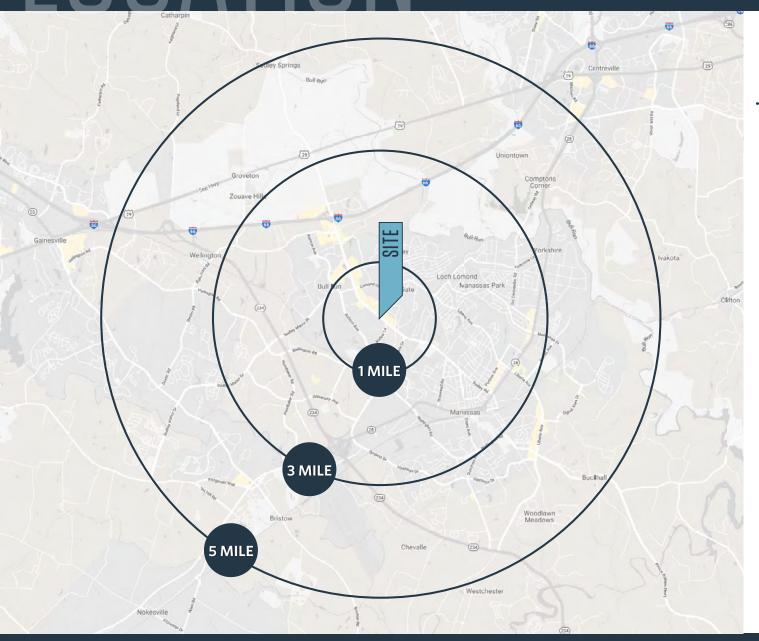

### DEMOGRAPHICS | 2024:

1-MILE 3-MILE 5-MILE

Population

15,380 101,750 190,049

Daytime Population

16,440 102,684 166,924

Households

5,250 32,810 61,591

Average HH Income

\$97,994 \$122,802 \$153,330

### TRAFFIC COUNTS | 2023:

Sudley Road 45,261 ADT

8250 SUDLEY ROAD, MANASSAS, VA 20109 PRINCE WILLIAM COUNTY

FORREST H. MORRILL

fmorrill@klnb.com | 703-268-2707

DALLON L. CHENEY

dcheney@klnb.com | 703-268-2703