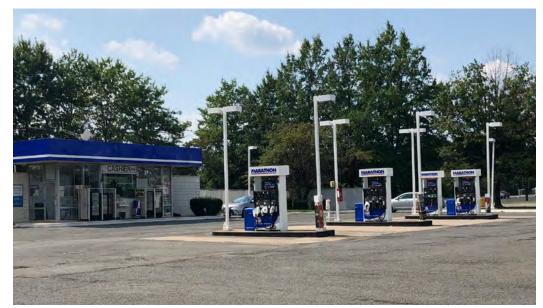

## PAD SITE FOR GROUND LEASE

- Size: 0.64 acres (28,000 sf).
- Zoning: B-1 (General Business).
- Existing operating gas station (8 fuel pumps) with a 743 SF c-store.
- Located directly in front of the Manassas Mall.
- Located directly across from Manaport Plaza.

### **AVAILABLE PAD SITE:**

0.64 Acres (28,000 SF)

# PHOTOS

# 8250 SUDLEY ROAD

8250 SUDLEY ROAD, MANASSAS, VA 20109 PRINCE WILLIAM COUNTY