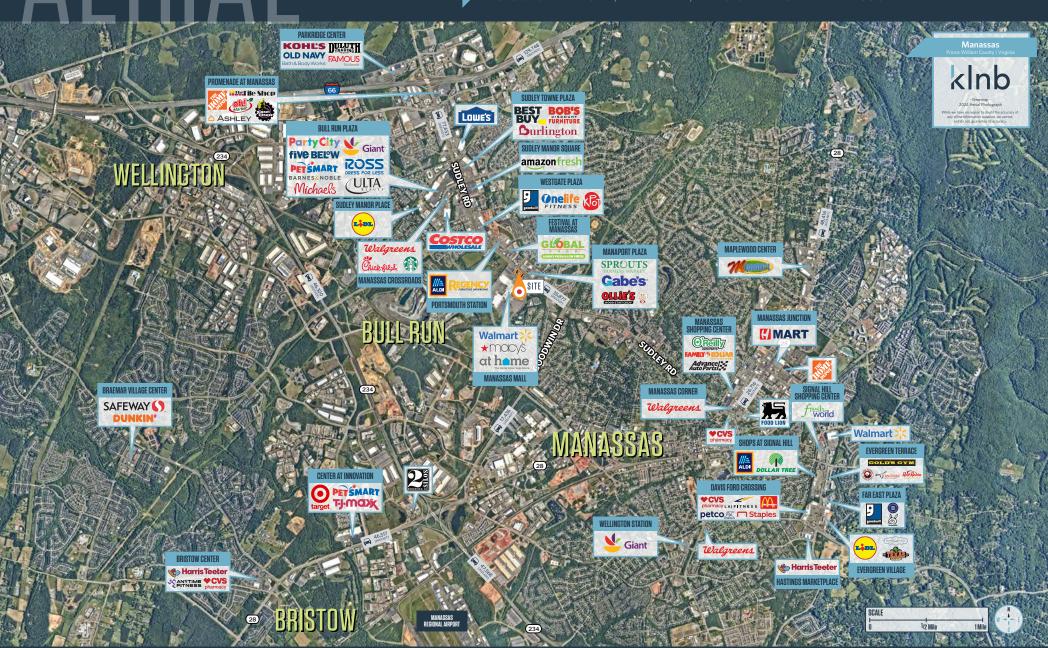

| 0.64 acres | "MARKET" | "AS-IS"   | IMMEDIATE |

### **SELECTED USES PERMITTED WITHIN B-1 ZONING:**

- DRIVE-THRU RESTAURANT
- QUICK SERVICE FOOD STORE
- **CARRY OUT**
- SIT DOWN RESTAURANT
- DRY CLEANERS (PLANT OR PICK-UP)
- MEDICAL/DENTAL
- FINANCIAL INSTITUTION
- RETAIL STORE(S)
- HOTEL/MOTEL
- NUMEROUS OTHERS

8250 SUDLEY ROAD, MANASSAS, VA 20109 PRINCE WILLIAM COUNTY



### **AVAILABLE PAD SITE:**

0.64 Acres (28,000 SF)

### DEMOGRAPHICS | 2024:

1-MILE 3-MILE 5-MILE

Population

15,380 101,750 190,049

Daytime Population

16,440 102,684 166,924

Households

5,250 32,810 61,591

Average HH Income

\$97,994 \$122,802 \$153,330

### CLICK TO DOWNLOAD DEMOGRAPHIC REPORT

### TRAFFIC COUNTS | 2023:

Sudley Road 45,261 ADT



8250 SUDLEY ROAD, MANASSAS, VA 20109 PRINCE WILLIAM COUNTY



FORREST H. MORRILL

fmorrill@klnb.com | 703-268-2707

DALLON L. CHENEY

dcheney@klnb.com | 703-268-2703



8250 SUDLEY ROAD, MANASSAS, VA 20109 PRINCE WILLIAM COUNTY



FORREST H. MORRILL fmorrill@klnb.com | 703-268-2707

DALLON L. CHENEY dcheney@klnb.com | 703-268-2703



8250 SUDLEY ROAD, MANASSAS, VA 20109 PRINCE WILLIAM COUNTY





8250 SUDLEY ROAD, MANASSAS, VA 20109 PRINCE WILLIAM COUNTY





8250 SUDLEY ROAD, MANASSAS, VA 20109 PRINCE WILLIAM COUNTY





#### SITE INFORMATION & TABULATIONS

PROJECT GPIN: 7696-66-9889
SITE ADDRESS: 8250 SUDLEY ROAD
MANASSAS, VA 20109

OWNER: TSPP LLC
SITE AREA: 0.6428 ACRES
NOTE: ABOVE INFORMATION PER PWC ASSESSOR.

CURRENT ZONING: B-1, GENERAL BUSINESS

PROPOSED USES/GFA: ±1,400 SF FAST FOOD RESTAURANT

WITH DRIVE-THROUGH ±1,282 SF SIT-DOWN RESTAU