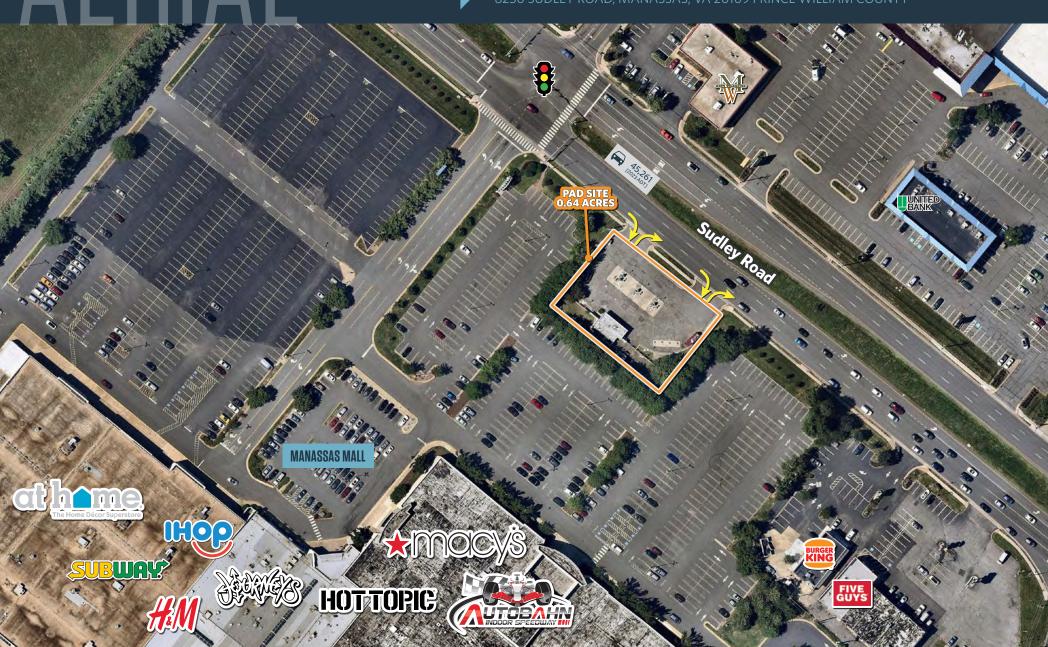

## PAD SITE FOR GROUND LEASE

- Size: 0.64 acres (28,000 sf).
- Zoning: B-1 (General Business).
- Existing operating gas station (8 fuel pumps) with a 743 SF c-store.
- Located directly in front of the Manassas Mall.
- Located directly across from Manaport Plaza.

### **AVAILABLE PAD SITE:**

0.64 Acres (28,000 SF)

### TRAFFIC COUNTS | 2023:

Sudley Road 45,261 ADT

8250 SUDLEY ROAD, MANASSAS, VA 20109 PRINCE WILLIAM COUNTY

FORREST H. MORRILL

fmorrill@klnb.com | 703-268-2707

DALLON L. CHENEY

dcheney@klnb.com | 703-268-2703