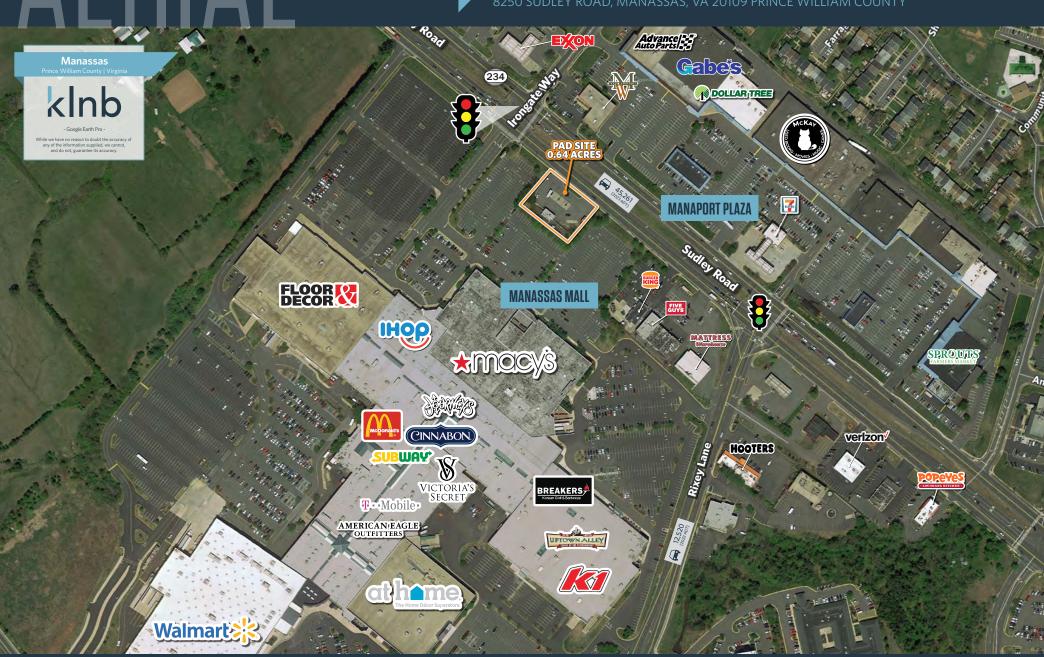

# 8250 SUDLEY ROAD

8250 SUDLEY ROAD, MANASSAS, VA 20109 PRINCE WILLIAM COUNTY

## PAD SITE FOR GROUND LEASE

- Size: 0.64 acres (28,000 sf).
- Zoning: B-1 (General Business).
- Existing operating gas station (8 fuel pumps) with a 743 SF c-store.
- Located directly in front of the Manassas Mall.
- Located directly across from Manaport Plaza.

### **AVAILABLE PAD SITE:**

0.64 Acres (28,000 SF)