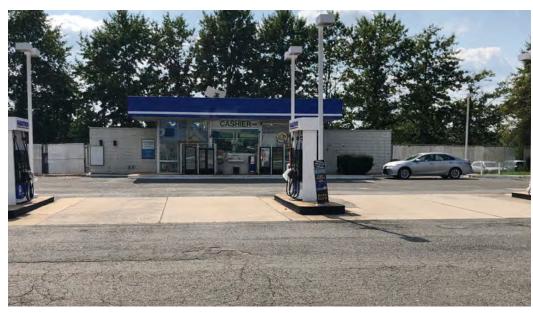

## PAD SITE FOR GROUND LEASE

- Size: 0.64 acres (28,000 sf).
- Zoning: B-1 (General Business).
- Existing operating gas station (8 fuel pumps) with a 743 SF c-store.
- Located directly in front of the Manassas Mall.
- Located directly across from Manaport Plaza.

# PHOTOS

# 8250 SUDLEY ROAD

8250 SUDLEY ROAD, MANASSAS, VA 20109 PRINCE WILLIAM COUNTY