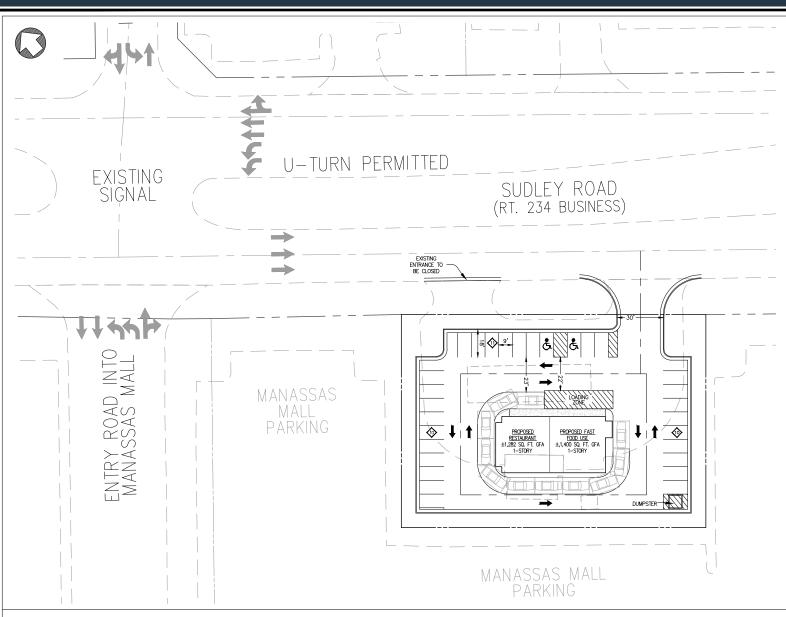

#### SITE INFORMATION & TABULATIONS

PROJECT GPIN: 7696-66-9889
SITE ADDRESS: 8250 SUDLEY ROAD
MANASSAS, VA 20109

OWNER: TSPP LLC
SITE AREA: 0.6428 ACRES
NOTE: ABOVE INFORMATION PER PWC ASSESSOR.

CURRENT ZONING: B-1, GENERAL BUSINESS

PROPOSED USES/GFA: ±1,400 SF FAST FOOD RESTAURANT

WITH DRIVE-THROUGH ±1,282 SF SIT-DOWN RESTAURANT

11,202 St 511 DOWN 1251710

NOTE: SPECIAL USE PERMITTED REQUIRED FOR FAST FOOD RESTAURANTS WITH DRIVE THROUGHS.

#### DEVELOPMENT STANDARDS:

MINIMUM LOT SIZE: NO REQUIREMENT
MINIMUM LOT WIDTH: NO REQUIREMENT
MINIMUM LOT DEPTH: NO REQUIREMENT
MINIMUM OPEN SPACE: 15 PERCENT

MAXIMUM F.A.R.: 0.40

PROPOSED F.A.R.: 2,682 SF / 28,000.37 = 0.095

MAXIMUM BUILDING HT: 45 FEET

SETBACKS:

FROM RIGHT-OF-WAY: 20 FEET
ABUTTING RESIDENTIAL: 25 FEET

#### PARKING REQUIREMENTS:

FAST FOOD RESTAURANT: 1 SP. PER 75 SQ. FT. (NET) REQUIRED: 1,050 SQ. FT. (NET) / 75 = 14 SPACES

RESTAURANT: 1 SP. PER 100 SQ. FT. (NET)
REQUIRED: 961.5 SQ. FT. (NET) / 100 = 10 SPACES

TOTAL PARKING REQUIRED: 24 SPACES
TOTAL PARKING PROVIED: 32 SPACES

CONCEPTUAL PLAN
8250 SUDLEY ROAD REDEVELOPMENT

PRINCE WILLIAM COUNTY, VIRGINIA

MAY 2019

8250 SUDLEY ROAD, MANASSAS, VA 20109 PRINCE WILLIAM COUNTY