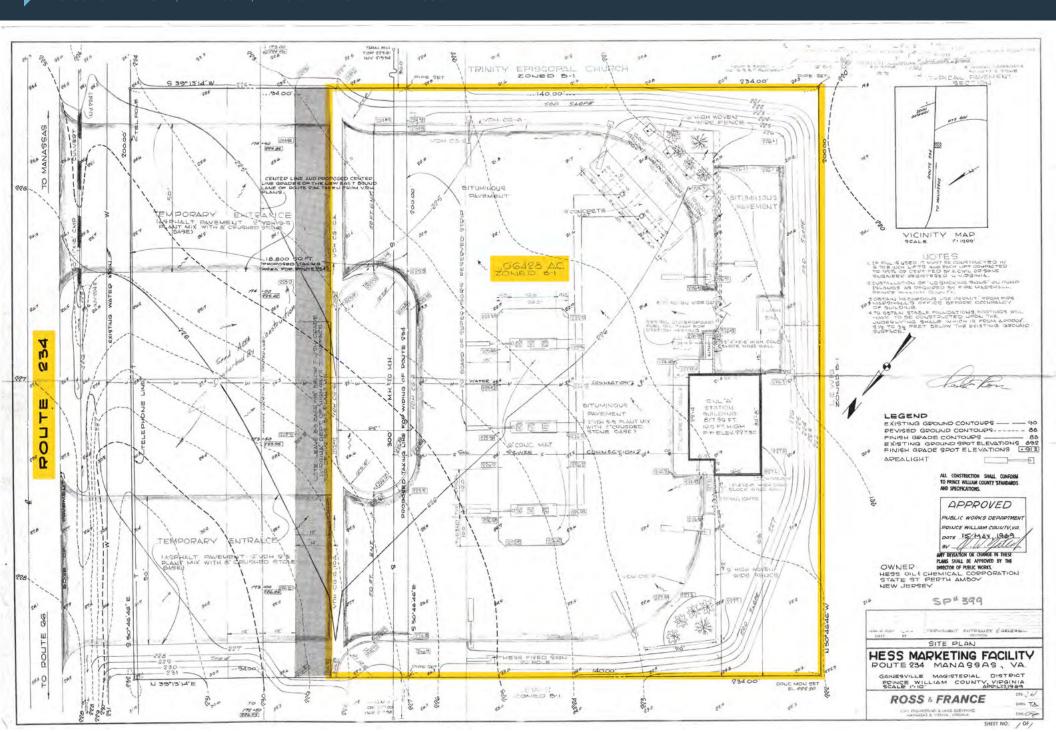

#### SITE INFORMATION & TABULATIONS

PROJECT GPIN: 7696-66-9889
SITE ADDRESS: 8250 SUDLEY ROAD
MANASSAS, VA 20109

OWNER: TSPP LLC
SITE AREA: 0.6428 ACRES
NOTE: ABOVE INFORMATION PER PWC ASSESSOR.

CURRENT ZONING: B-1, GENERAL BUSINESS

PROPOSED USES/GFA: ±1,400 SF FAST FOOD RESTAURANT

WITH DRIVE-THROUGH ±1,282 SF SIT-DOWN RESTAURANT

11,202 St 511 DOWN 1251710

NOTE: SPECIAL USE PERMITTED REQUIRED FOR FAST FOOD RESTAURANTS WITH DRIVE THROUGHS.

#### DEVELOPMENT STANDARDS:

MINIMUM LOT SIZE: NO REQUIREMENT
MINIMUM LOT WIDTH: NO REQUIREMENT
MINIMUM LOT DEPTH: NO REQUIREMENT
MINIMUM OPEN SPACE: 15 PERCENT

MAXIMUM F.A.R.: 0.40

PROPOSED F.A.R.: 2,682 SF / 28,000.37 = 0.095

MAXIMUM BUILDING HT: 45 FEET

SETBACKS:

FROM RIGHT-OF-WAY: 20 FEET
ABUTTING RESIDENTIAL: 25 FEET