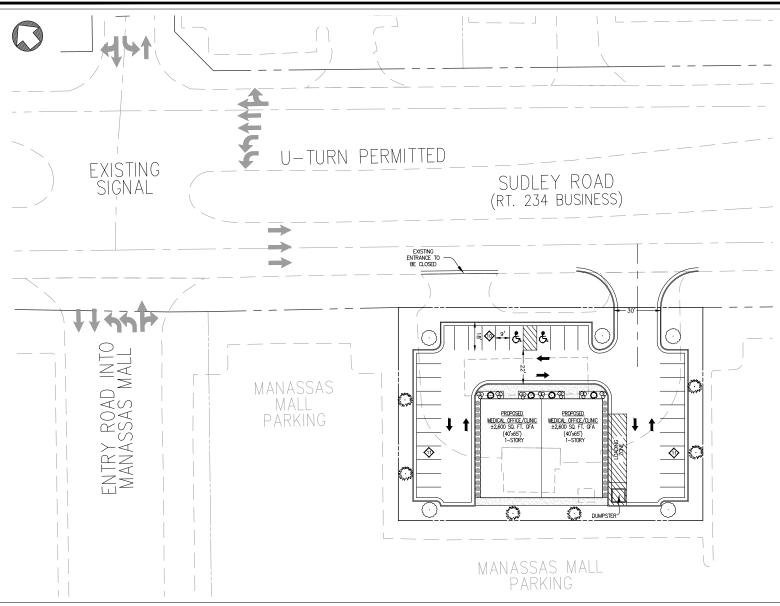

#### SITE INFORMATION & TABULATIONS

PROJECT GPIN: SITE ADDRESS: 7696-66-9889 8250 SUDLEY ROAD

MANASSAS, VA 20109 OWNER: TSPP LLC

SITE AREA: 0.6428 ACRES

NOTE: ABOVE INFORMATION PER PWC ASSESSOR.

CURRENT ZONING: PROPOSED USES/GFA: B-1, GENERAL BUSINESS

±5,200 SF MEDICAL OFFICE/CLINIC

(2 UNITS AT ±2,600 SF EACH)

#### DEVELOPMENT STANDARDS:

MINIMUM LOT SIZE: NO REQUIREMENT MINIMUM LOT WIDTH: NO REQUIREMENT MINIMUM LOT DEPTH: NO REQUIREMENT MINIMUM OPEN SPACE: 15 PERCENT

MAXIMUM F.A.R.: 0.40

PROPOSED F.A.R.: 5,200 SF / 28,000.37 = 0.19

MAXIMUM BUILDING HT: 45 FEET

SETBACKS:

FROM RIGHT-OF-WAY: 20 FEET ABUTTING RESIDENTIAL: 25 FEET

#### PARKING REQUIREMENTS:

MEDICAL OFFICE/CLINIC: 1 SP. PER 150 SQ. FT. (NET)
REQUIRED: 3,900 SQ. FT. (NET) / 150 = 26 SPACES

TOTAL PARKING REQUIRED: 26 SPACES
TOTAL PARKING PROVIED: 32 SPACES

CONCEPTUAL PLAN

8250 SUDLEY ROAD REDEVELOPMENT

PRINCE WILLIAM COUNTY, VIRGINIA

MAY 2019