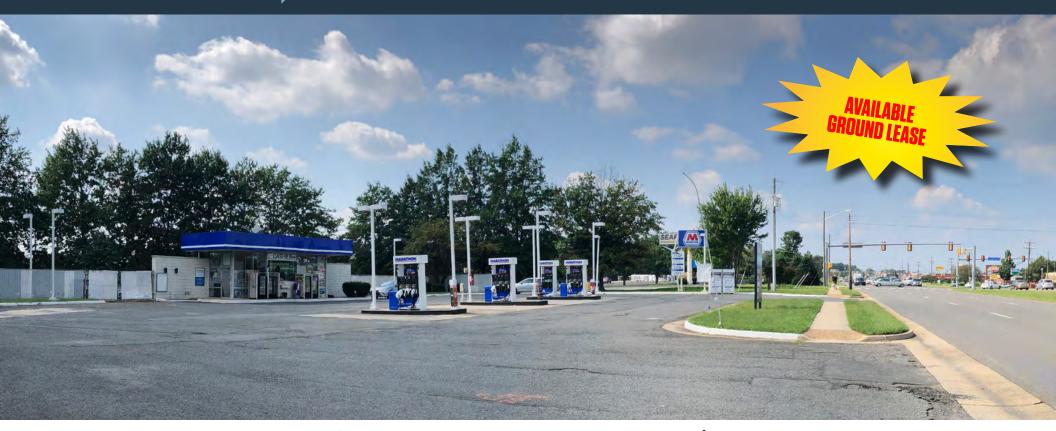

## PAD SITE FOR GROUND LEASE

- Size: 0.64 acres (28,000 sf).
- Zoning: B-1 (General Business).
- Existing operating gas station (8 fuel pumps) with a 743 SF c-store.
- Located directly in front of the Manassas Mall.
- Located directly across from Manaport Plaza.

### **AVAILABLE PAD SITE:**

0.64 Acres (28,000 SF)