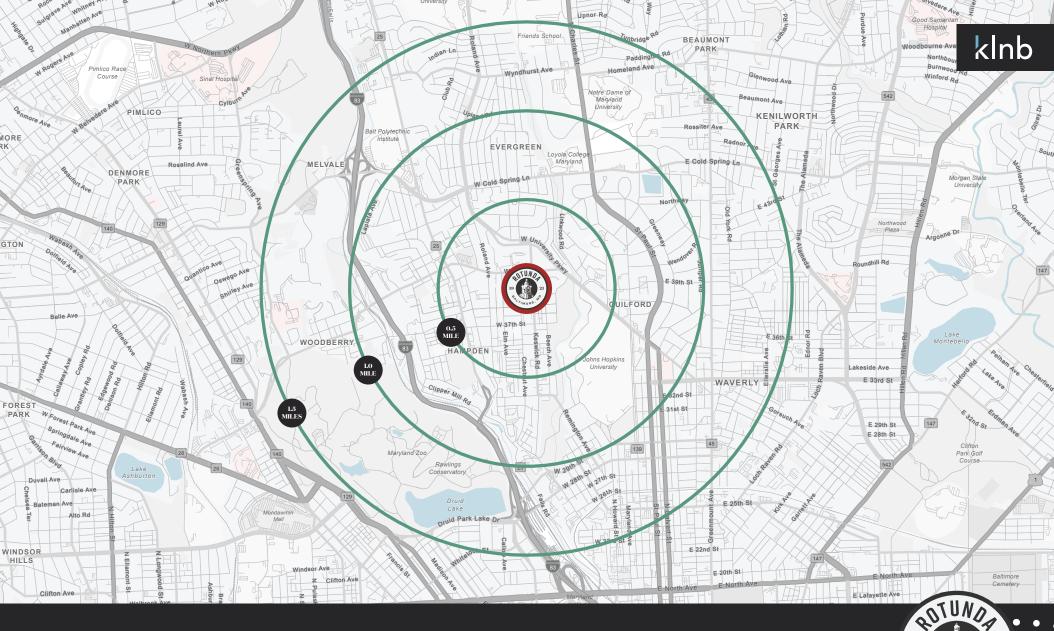

#### Total Population

0.5 Mile.....10,438

1.0 Mile......29,686 1.5 Mile......55,438

## Daytime Population

0.5 Mile......9,189
1.0 Mile......30,137
1.5 Mile......54,159

#### Median HH Income

O.5 Mile......\$88,7191.0 Mile....\$84,7711.5 Mile....\$70,959

**PROPERTY DEMOGRAPHICS** 

Population Change by Community More than 2.0% Increase

-2.1% to -6.0%

-6.1% to -10.0%

More than -10.1% Decrease

NEIGHBORHOOD DEMOGRAPHICS

1.4M VISITS (2023)

317K VISITORS (2023)

294K GLA (SQ. FT)

1.1K PARKING SPACES

PLACER.AI TRADE AREA