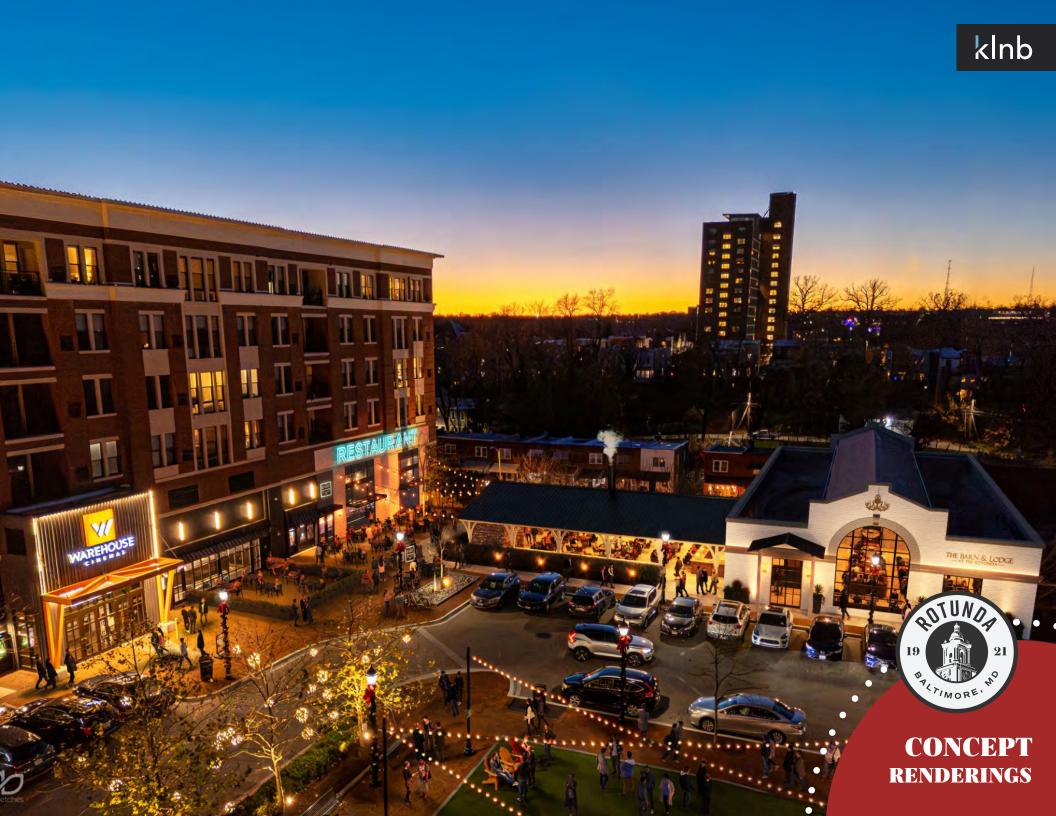

#### Baltimore's Icon

The Rotunda, located at 711 West 40th Street, is a stunning mixed-use community offering luxurious apartment homes, grocery, restaurants, entertainment, fitness, essential services, and convenient office space - all located at one of Hampden's most recognizable and revitalized destinations. The Rotunda offers retail tenants a premium location and the opportunity to attract a wide variety of customers.

- Over 150,000 square feet of retail space
- 140,000 square feet of existing office space
- · 379 luxury apartments
- Over 1100 parking spaces, including a multi-level parking garage featuring free four hour customer parking
- · Central plaza with programmed events
- New main entrance retail plaza opening in 2025.