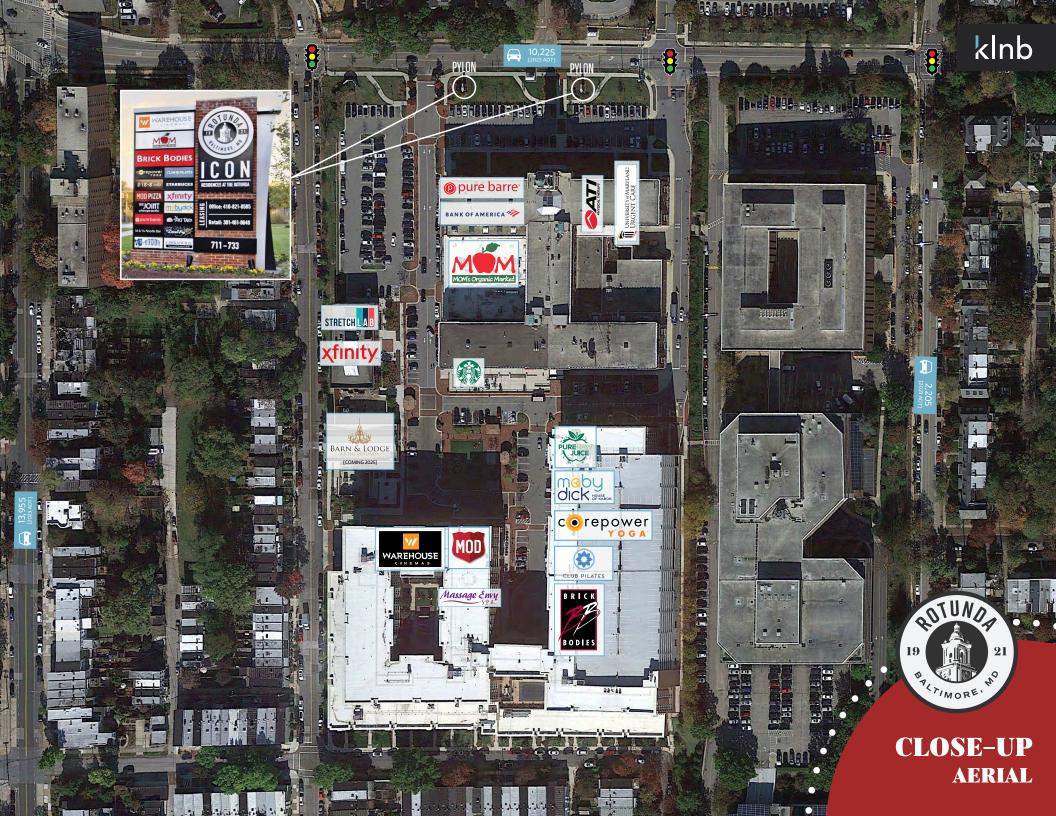

#### Baltimore's Icon

The Rotunda, located at 711 West 40th Street, is a stunning mixed-use community offering luxurious apartment homes, grocery, restaurants, entertainment, fitness, essential services, and convenient office space - all located at one of Hampden's most recognizable and revitalized destinations. The Rotunda offers retail tenants a premium location and the opportunity to attract a wide variety of customers.

- Over 150,000 square feet of retail space
- 140,000 square feet of existing office space
- · 379 luxury apartments
- Over 1100 parking spaces, including a multi-level parking garage featuring free four hour customer parking
- · Central plaza with programmed events
- New main entrance retail plaza opening in 2025.

#### Join these Retailers