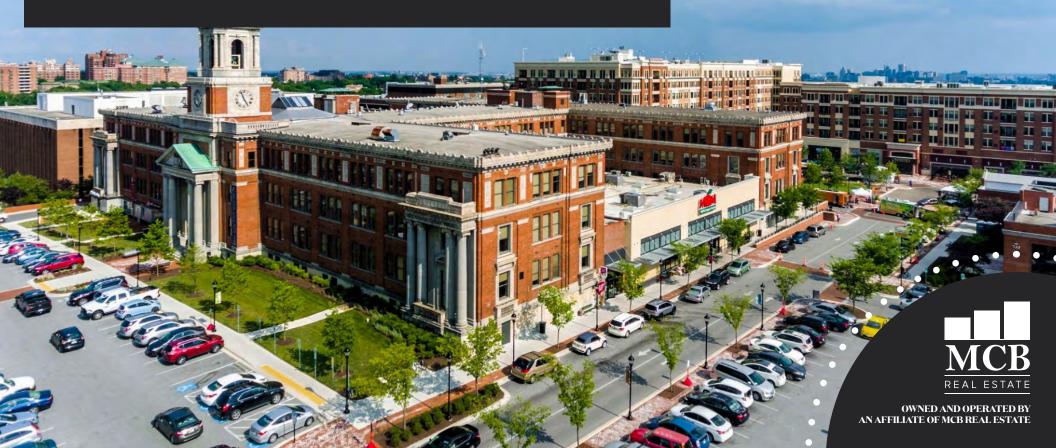

#### Baltimore's Icon

The Rotunda, located at 711 West 40th Street, is a stunning mixed-use community offering luxurious apartment homes, grocery, restaurants, entertainment, fitness, essential services, and convenient office space - all located at one of Hampden's most recognizable and revitalized destinations. The Rotunda offers retail tenants a premium location and the opportunity to attract a wide variety of customers.

- Over 150,000 square feet of retail space
- 140,000 square feet of existing office space
- · 379 luxury apartments
- Over 1100 parking spaces, including a multi-level parking garage featuring free four hour customer parking
- · Central plaza with programmed events
- New main entrance retail plaza opening in 2025.