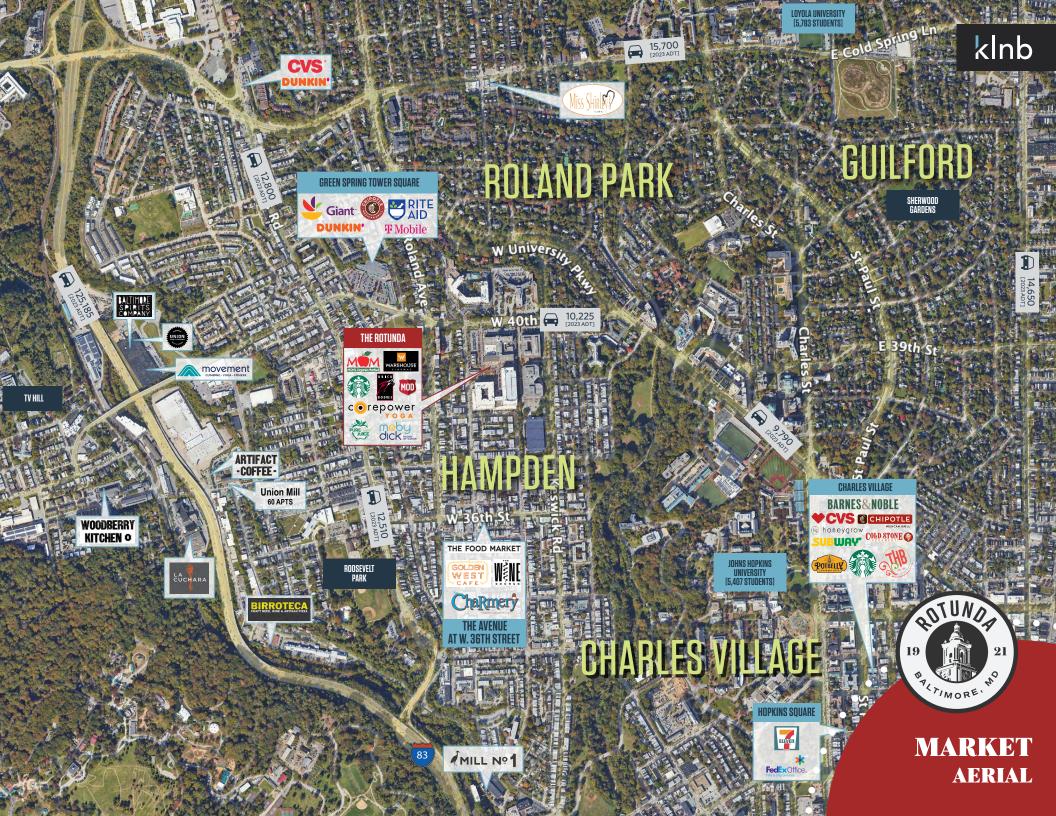

#### Baltimore's Icon

The Rotunda, located at 711 West 40th Street, is a stunning mixed-use community offering luxurious apartment homes, grocery, restaurants, entertainment, fitness, essential services, and convenient office space - all located at one of Hampden's most recognizable and revitalized destinations. The Rotunda offers retail tenants a premium location and the opportunity to attract a wide variety of customers.

- Over 150,000 square feet of retail space
- 140,000 square feet of existing office space
- · 379 luxury apartments
- Over 1100 parking spaces, including a multi-level parking garage featuring free four hour customer parking
- · Central plaza with programmed events
- New main entrance retail plaza opening in 2025.

#### Join these Retailers