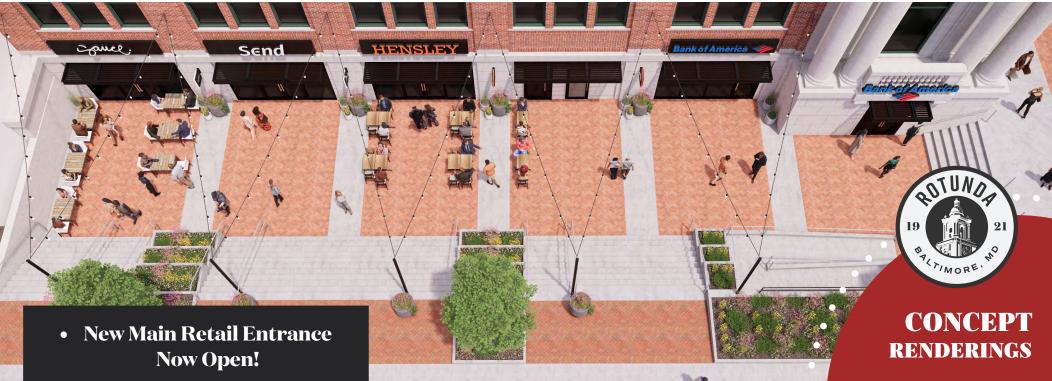

- Over 150,000 square feet of retail space
- 140,000 square feet of existing office space
- · 379 luxury apartments
- Over 1100 parking spaces, including a multi-level parking garage featuring free four hour customer parking
- · Central plaza with programmed events
- New main entrance retail plaza opening in 2025.