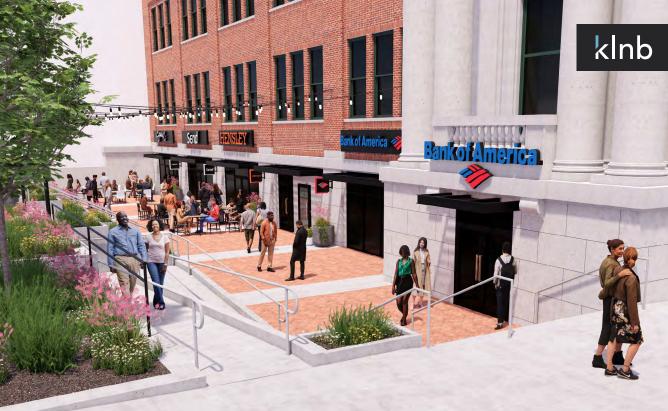

#### Baltimore's Icon

The Rotunda, located at 711 West 40th Street, is a stunning mixed-use community offering luxurious apartment homes, grocery, restaurants, entertainment, fitness, essential services, and convenient office space - all located at one of Hampden's most recognizable and revitalized destinations. The Rotunda offers retail tenants a premium location and the opportunity to attract a wide variety of customers.

- Over 150,000 square feet of retail space
- 140,000 square feet of existing office space
- · 379 luxury apartments
- Over 1100 parking spaces, including a multi-level parking garage featuring free four hour customer parking
- · Central plaza with programmed events
- New main entrance retail plaza opening in 2025.