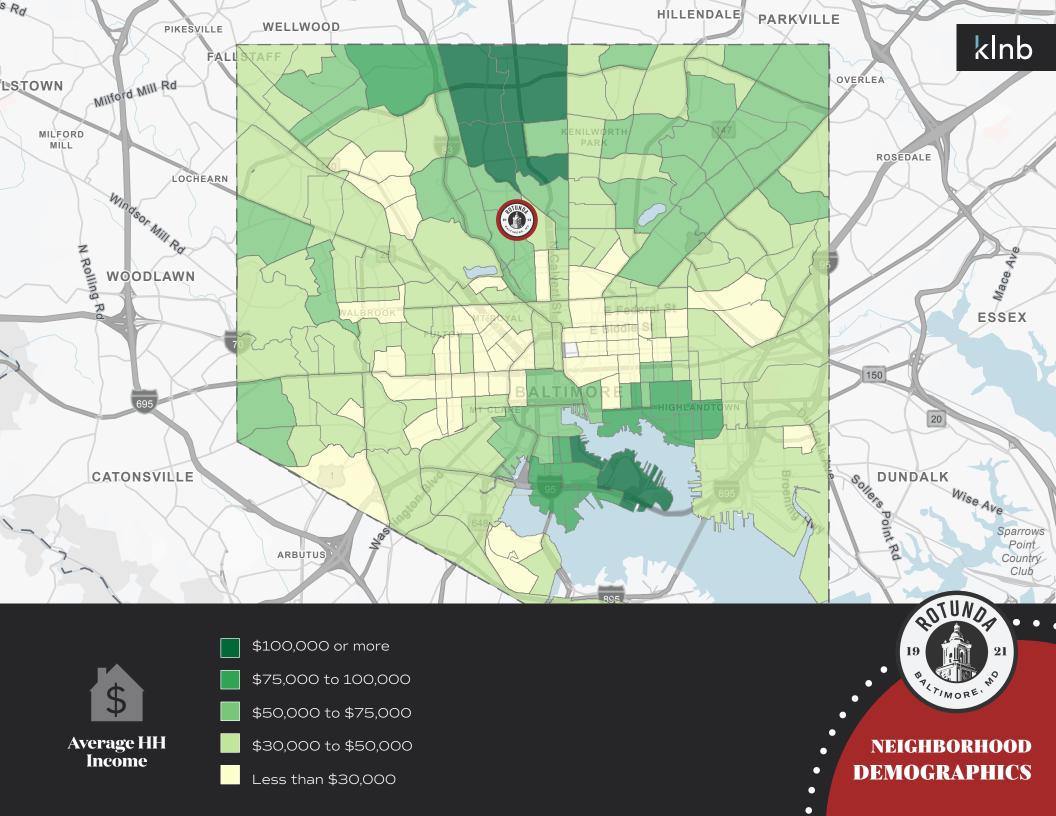

#### Median HH Income

O.5 Mile......\$88,7191.0 Mile....\$84,7711.5 Mile....\$70,959

**PROPERTY DEMOGRAPHICS** 

Population Change by Community More than 2.0% Increase

-2.1% to -6.0%

-6.1% to -10.0%

More than -10.1% Decrease