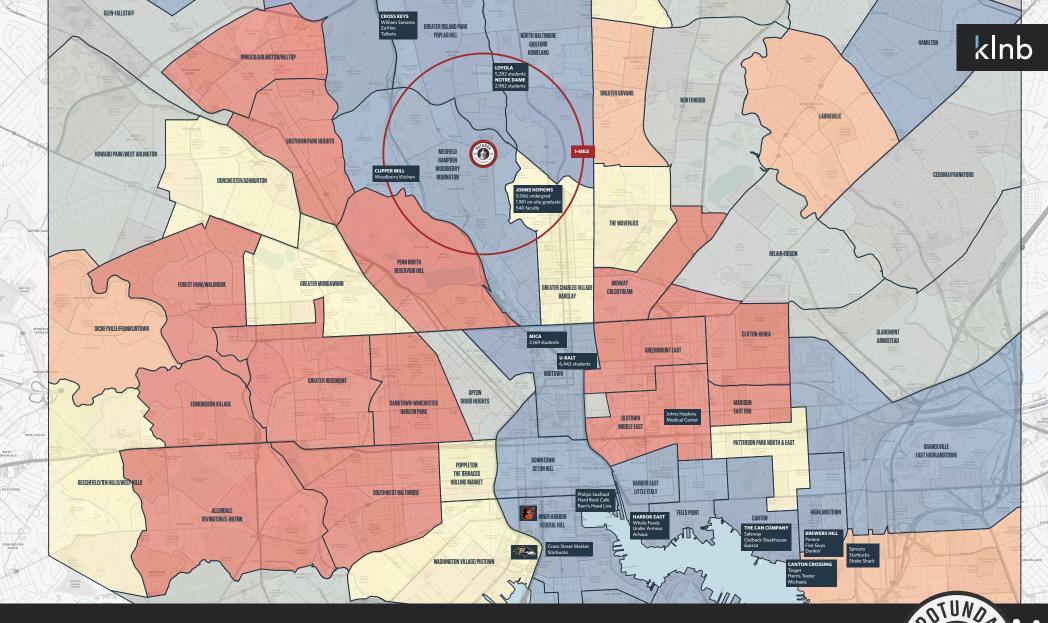

NEIGHBORHOOD DEMOGRAPHICS

1.4M VISITS (2023)

317K VISITORS (2023)

294K GLA (SQ. FT)

1.1K PARKING SPACES

PLACER.AI TRADE AREA