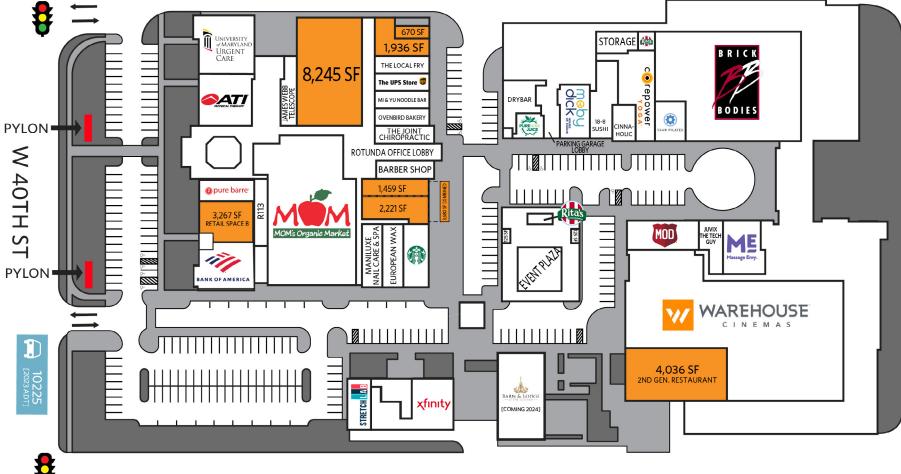

#### **STORE LOCATIONS**

| [100] | AVAILABLE          | 4,036 SF  | [ |
|-------|--------------------|-----------|---|
| [102] | Warehouse Cinema   | 33,759 SF | [ |
| [106] | MOD Pizza          | 2,624 SF  | [ |
| [107] | Juvix the Tech Guy | 1,174 SF  | [ |
| [108] | Message Envy       | 3,070 SF  |   |
| [115] | AVAILABLE          | .8,245 SF |   |
| [130] | Brick Bodies Gym   | 20,000 SF | [ |
| [134] | Club Pilates       | 1,688 SF  | [ |
| [136] | Corepower Yoga     | 3,574 SF  | [ |
| [137] | Cinnaholic         | 1,092 SF  | [ |
|       |                    |           |   |

| [138] | 18-8 Sushi         | 2,606 SF  |
|-------|--------------------|-----------|
| [140] | Moby Dick Kabobs   | 2,000 SF  |
| [142] | Pure Raw Juice     | 898 SF    |
| [144] | DryBar             | 1,824 SF  |
| [150] | AVAILABLE          | .670 SF   |
| [151] | AVAILABLE          | .1,936 SF |
| [152] | The Local Fry      | 1,230 SF  |
| [153] | The UPS Store      | .1,230 SF |
| [155] | Ovenbird Bakery    | .1,204 SF |
| [154] | Mi & Yu Noodle Bar | .1,230 SF |

| [156] | The Joint Chiropractic | .1,244 SF  |
|-------|------------------------|------------|
| [157] | Floyd's Barber Shop    | .1,318 SF  |
| [158] | AVAILABLE              | . 1,459 SF |
| [159] | AVAILABLE              | 2,221 SF   |
| [158+ | 159] COMBINED          | 3,680 SF   |
| [160] | Starbucks              | 2,094 SF   |
| [161] | Mani Luxe Salon        | 1,820 SF   |
| [162] | European Wax           | . 1,820 SF |
| [163] | MOM's Organic Market   | 17,550 SF  |
| [166] | Bank of America        | 4,880 SF   |

| [167] / | AVAILABLE            | .3,267   |    |
|---------|----------------------|----------|----|
| [168]   | Pure Barre           | 1,488    | SF |
| [170] / | ATI Physical Therapy | .3,548   | SF |
| [173] เ | JMD Urgent Care      | 3,700    | SF |
| [180] : | Stretch Lab          | .1,100 9 | SF |
| [183]   | Xfinity              | 5,000    | SF |
| [186] T | The Barn & Lodge     | 5,500    | SF |
| [192]   | Rita's Italian Ice   | 180 SF   |    |
|         |                      |          |    |