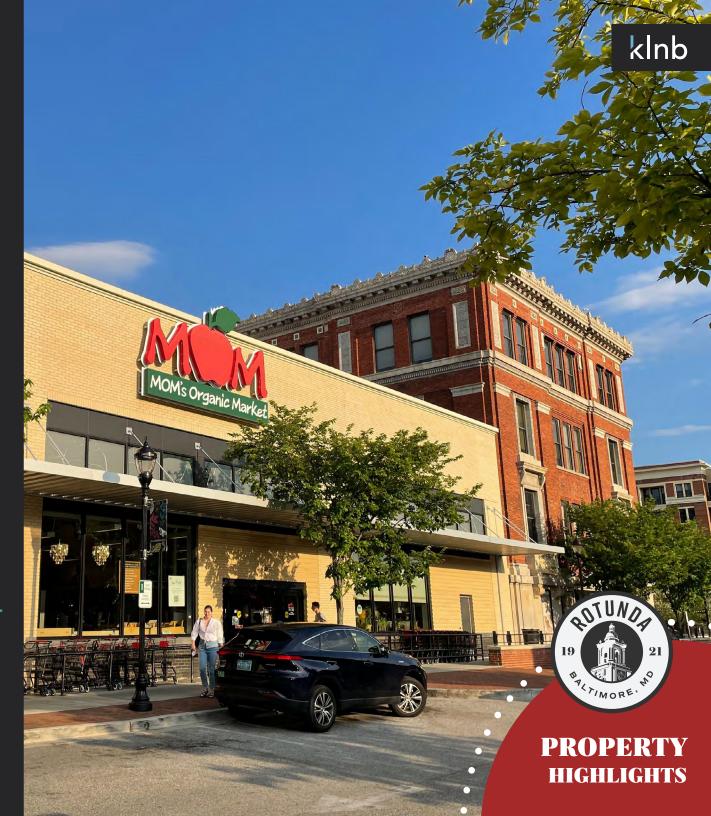

#### Baltimore's Icon

The Rotunda, located at 711 West 40th Street, is a stunning mixed-use community offering luxurious apartment homes, grocery, restaurants, entertainment, fitness, essential services, and convenient office space - all located at one of Hampden's most recognizable and revitalized destinations. The Rotunda offers retail tenants a premium location and the opportunity to attract a wide variety of customers.

- Over 150,000 square feet of retail space
- 140,000 square feet of existing office space
- · 379 luxury apartments
- Over 1100 parking spaces, including a multi-level parking garage featuring free four hour customer parking
- · Central plaza with programmed events
- New main entrance retail plaza opening in 2025.