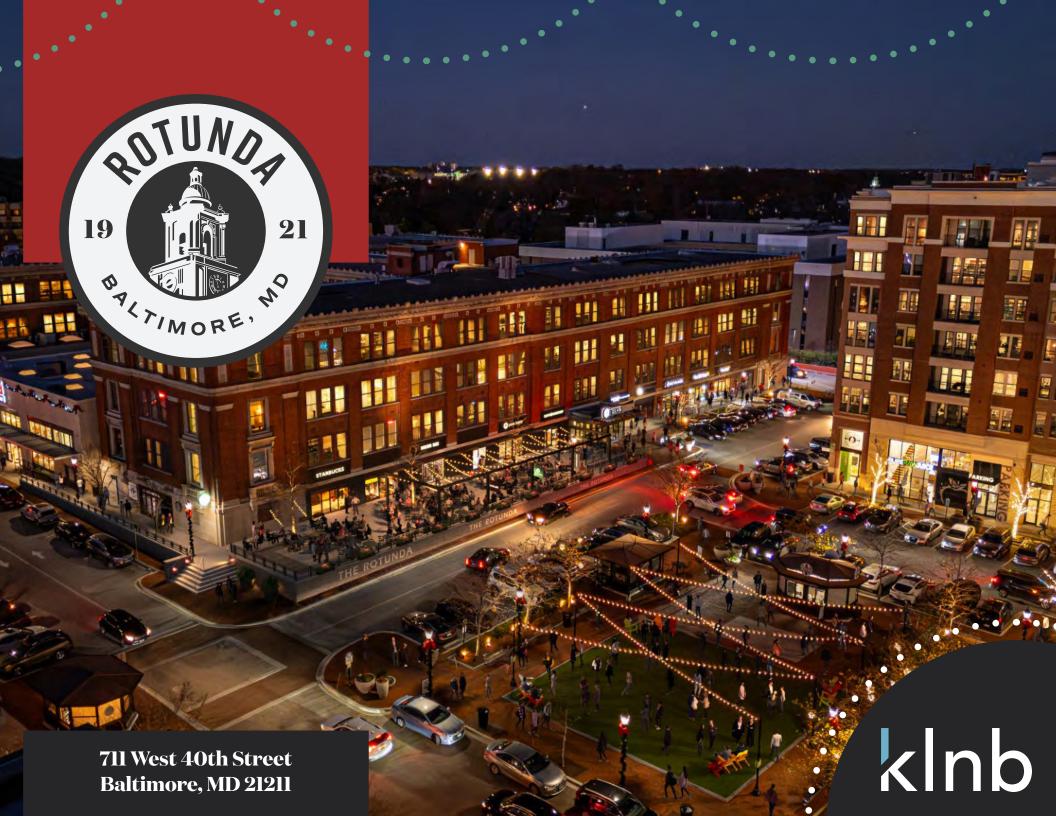

#### Baltimore's Icon

The Rotunda, located at 711 West 40th Street, is a stunning mixed-use community offering luxurious apartment homes, grocery, restaurants, entertainment, fitness, essential services, and convenient office space - all located at one of Hampden's most recognizable and revitalized destinations. The Rotunda offers retail tenants a premium location and the opportunity to attract a wide variety of customers.

- Over 150,000 square feet of retail space
- 140,000 square feet of existing office space
- · 379 luxury apartments
- Over 1100 parking spaces, including a multi-level parking garage featuring free four hour customer parking
- · Central plaza with programmed events
- New main entrance retail plaza opening in 2025.