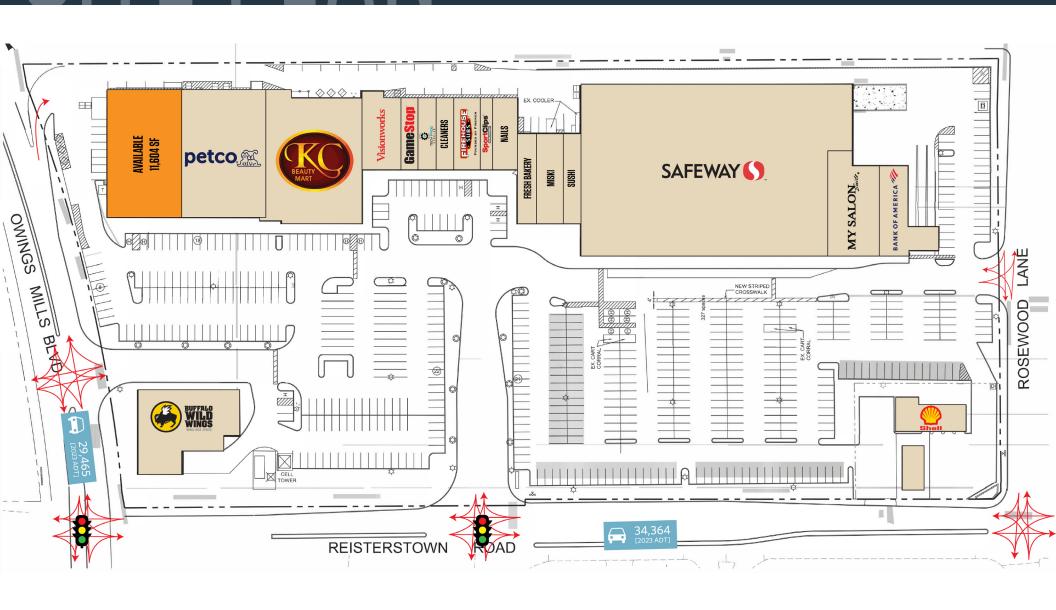

### RETAIL FOR LEASE

- Available: 11,604 SF (former Party City)
- Highly visible end cap to Owings Mills Boulevard (40,932 ADT), and Reisterstown Road (34,364 ADT)

#### **AVAILABLE SPACE:**

• 11,604 SF

# SITE DI ANI GARRISON FOREST PLAZA