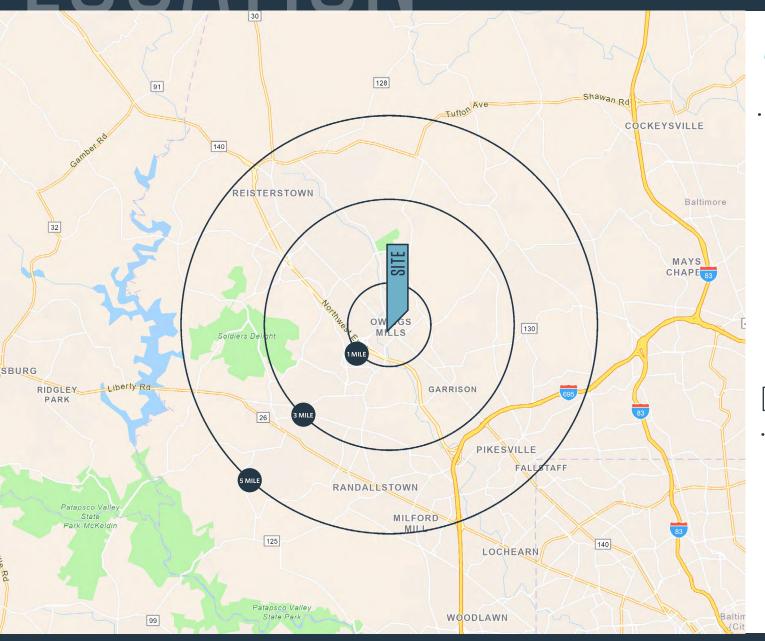

#### DEMOGRAPHICS | 2024:

 1-MILE
 3-MILE
 5-MILE

 Population
 11,222
 77,263
 169,439

 Daytime Population
 15,107
 73,349
 149,978

Households

4,162 30,789 66,742

Average HH Income

\$111,498 \$126,370 \$128,593