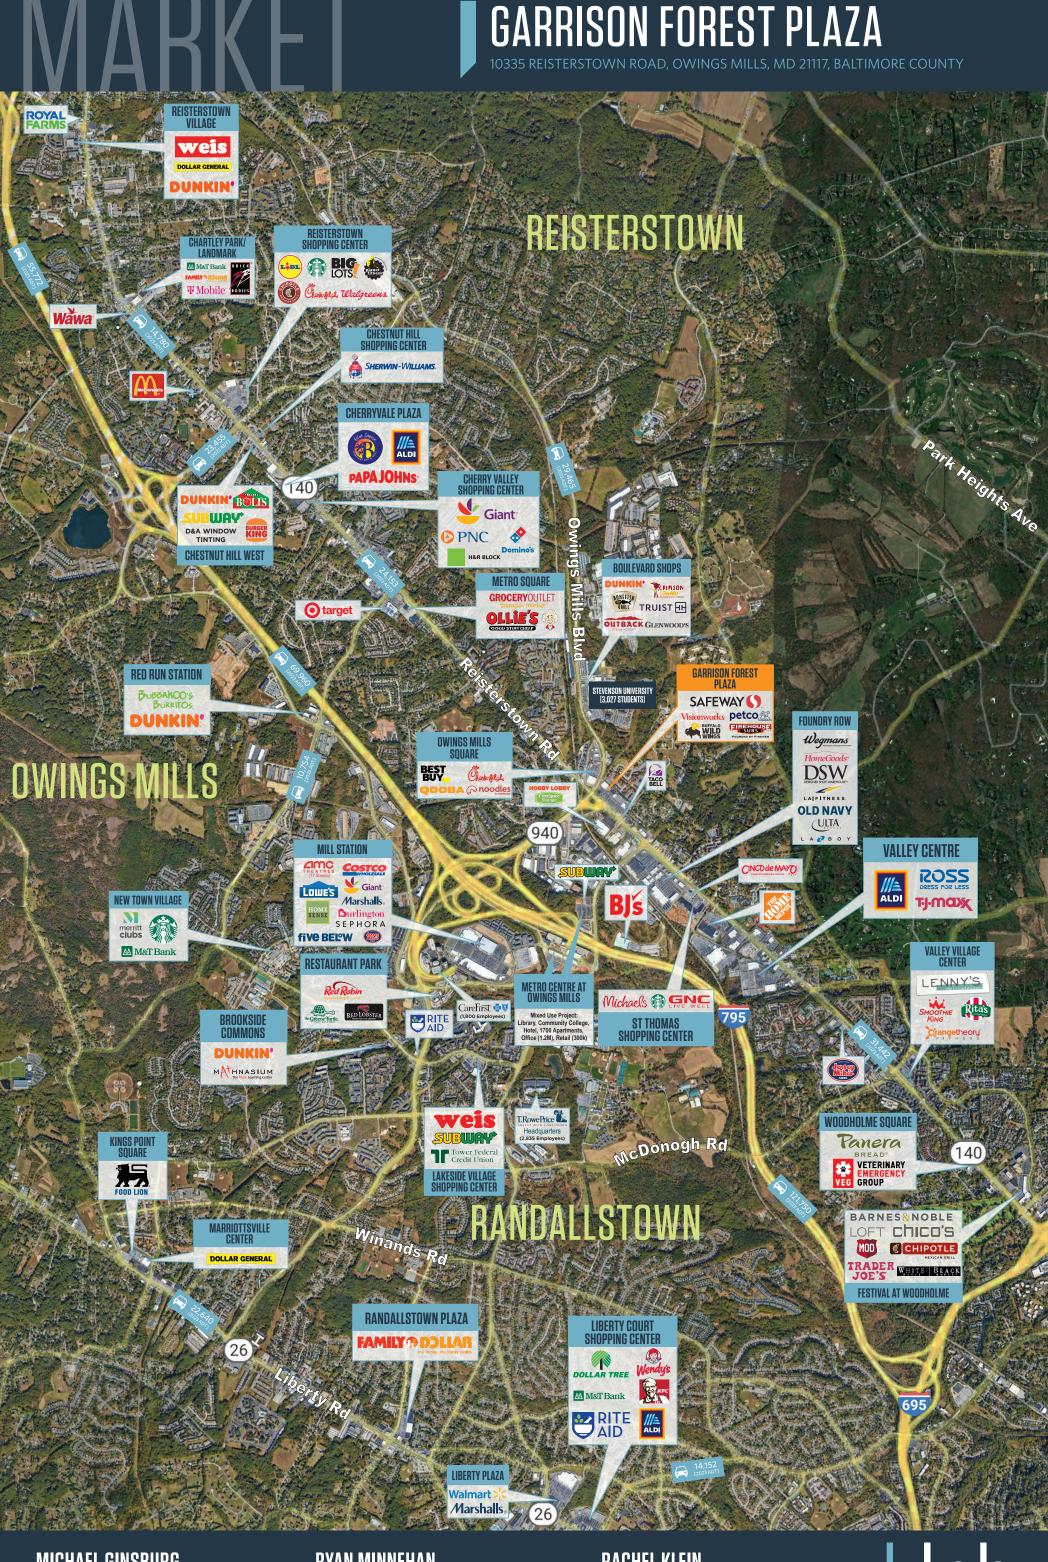

## JOIN THESE RETAILERS

## **GARRISON FOREST PLAZA**

10317 REISTERSTOWN ROAD, OWINGS MILLS, MD 21117, BALTIMORE COUNTY