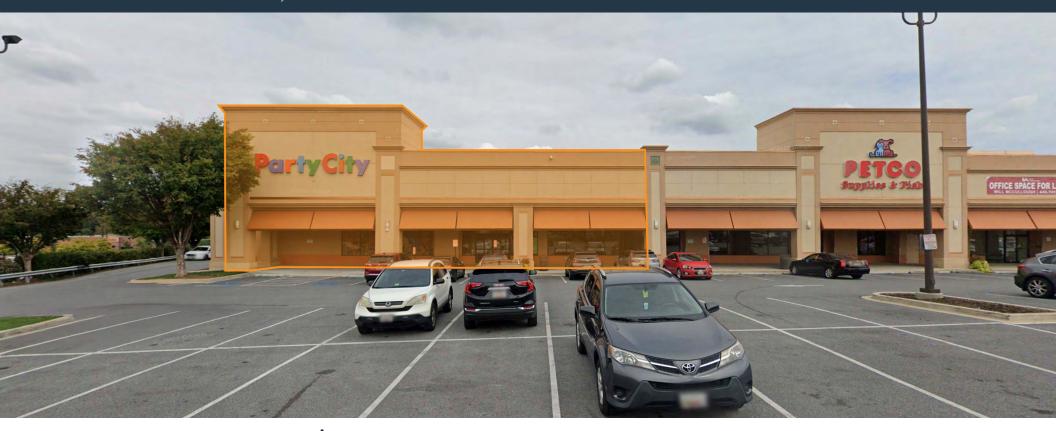

### RETAIL FOR LEASE

- Available: 11,604 SF (former Party City)
- Highly visible end cap to Owings Mills Boulevard (40,932 ADT), and Reisterstown Road (34,364 ADT)

#### **AVAILABLE SPACE:**

• 11,604 SF