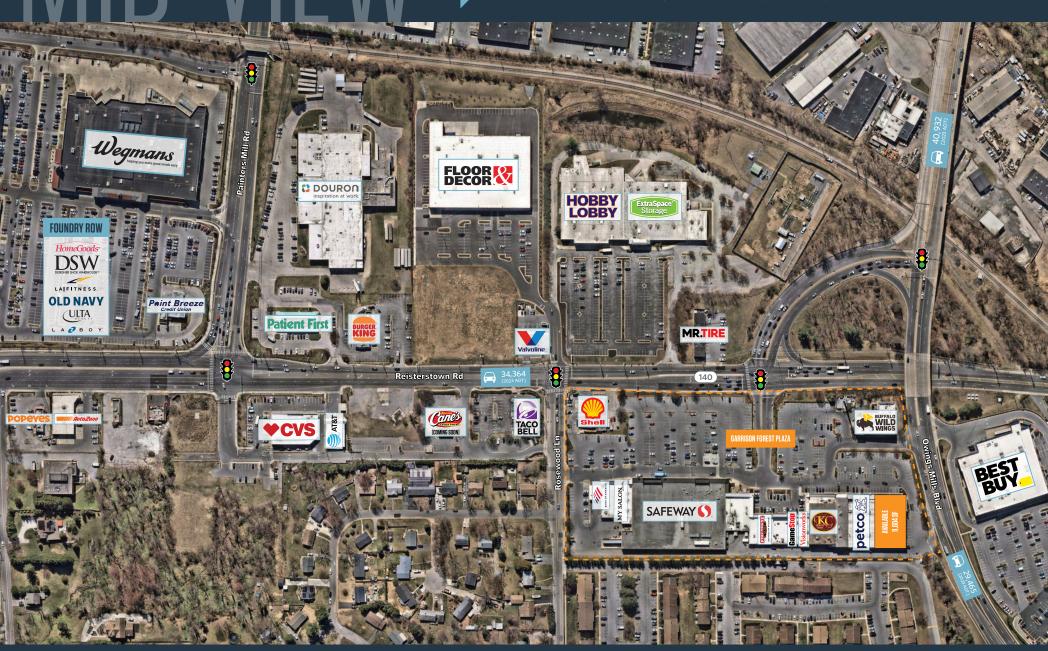

#### TRAFFIC COUNTS | 2023:

Reisterstown Rd 34,364 ADT
Owings Mills Blvd 40,932 ADT

rminnehan@klnb.com | 443-632-2088

# SITE DI ANI GARRISON FOREST PLAZA