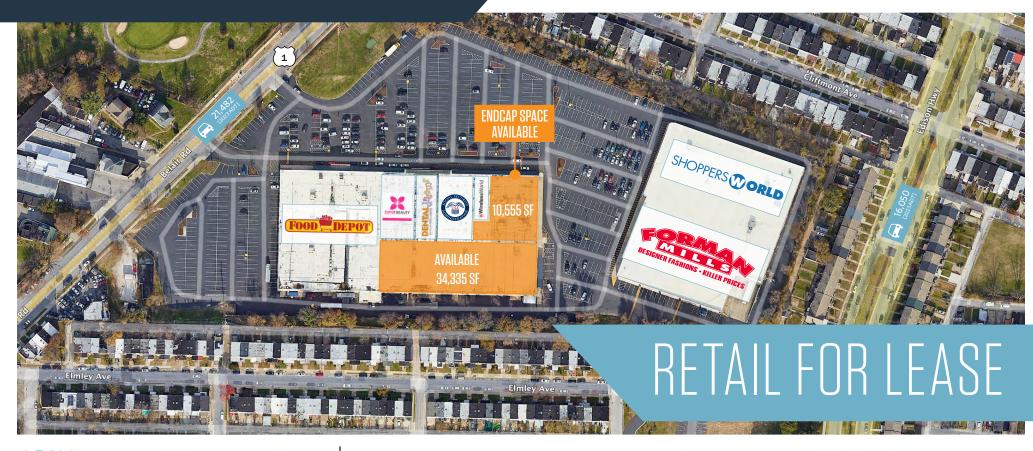

- 10,555 SF Endcap and 34,335 sf Junior Anchor Space Available
- This 208,780 square foot shopping center is located between Belair Road and Edison Highway at the corner of Belair Road and Cliftmont Avenue. The property is directly across the street from the Clifton Park Municipal Golf Course just south of Erdman Avenue
- Anchored by Shoppers World, Forman Mills, Food Depot, and the Social Security Administration
- Two highly visible pylon signs serve the property; sign panels available on both the Belair Road and Edison Highway pylons
- Food Depot is the highest volume independent grocer in Baltimore