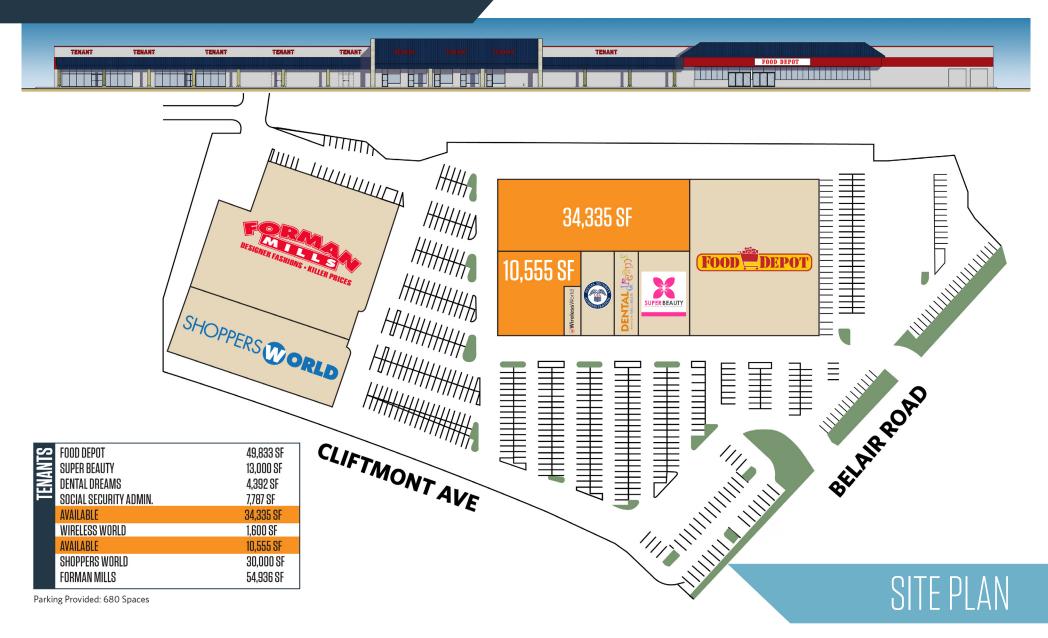

- 10,555 SF Endcap and 34,335 sf Junior Anchor Space Available
- This 208,780 square foot shopping center is located between Belair Road and Edison Highway at the corner of Belair Road and Cliftmont Avenue. The property is directly across the street from the Clifton Park Municipal Golf Course just south of Erdman Avenue
- Anchored by Shoppers World, Forman Mills, Food Depot, and the Social Security Administration
- Two highly visible pylon signs serve the property; sign panels available on both the Belair Road and Edison Highway pylons
- Food Depot is the highest volume independent grocer in Baltimore