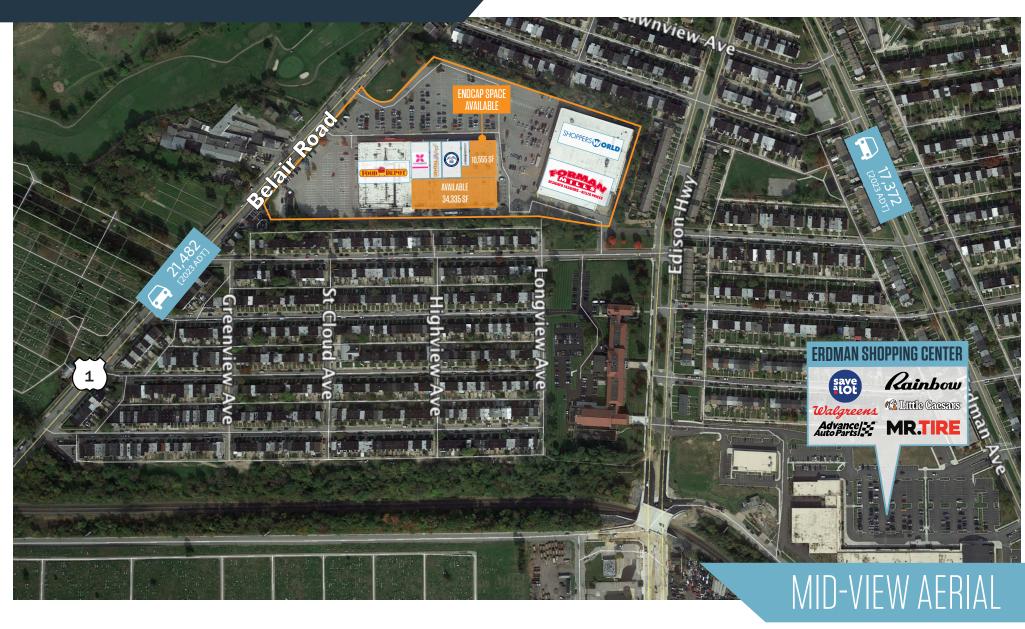

- 10,555 SF Endcap and 34,335 sf Junior Anchor Space Available
- This 208,780 square foot shopping center is located between Belair Road and Edison Highway at the corner of Belair Road and Cliftmont Avenue. The property is directly across the street from the Clifton Park Municipal Golf Course just south of Erdman Avenue
- Anchored by Shoppers World, Forman Mills, Food Depot, and the Social Security Administration
- Two highly visible pylon signs serve the property; sign panels available on both the Belair Road and Edison Highway pylons
- Food Depot is the highest volume independent grocer in Baltimore