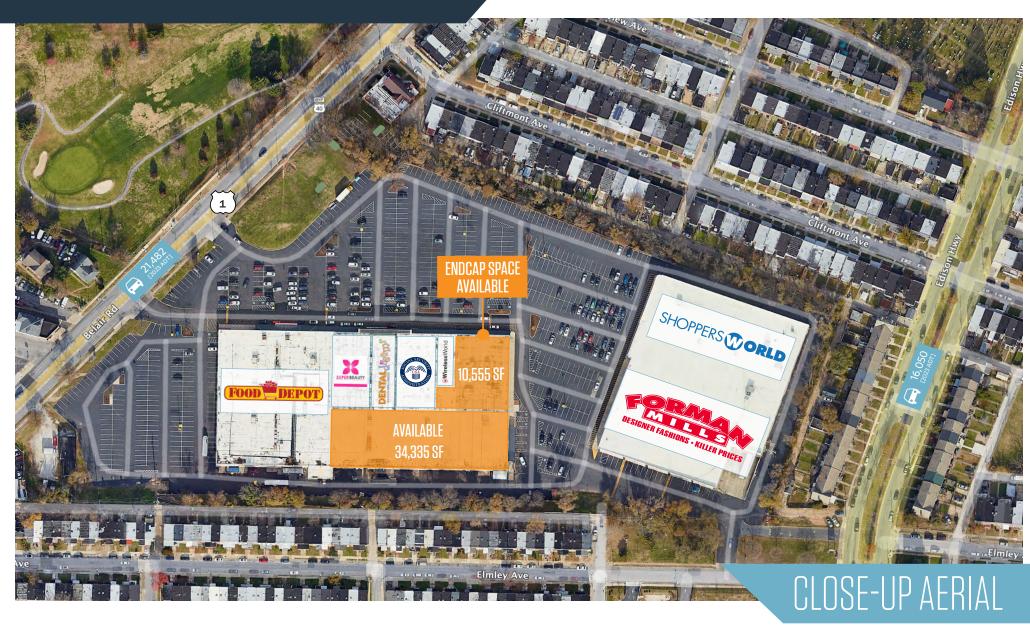

- 10,555 SF Endcap and 34,335 sf Junior Anchor Space Available
- This 208,780 square foot shopping center is located between Belair Road and Edison Highway at the corner of Belair Road and Cliftmont Avenue. The property is directly across the street from the Clifton Park Municipal Golf Course just south of Erdman Avenue
- Anchored by Shoppers World, Forman Mills, Food Depot, and the Social Security Administration
- Two highly visible pylon signs serve the property; sign panels available on both the Belair Road and Edison Highway pylons
- Food Depot is the highest volume independent grocer in Baltimore