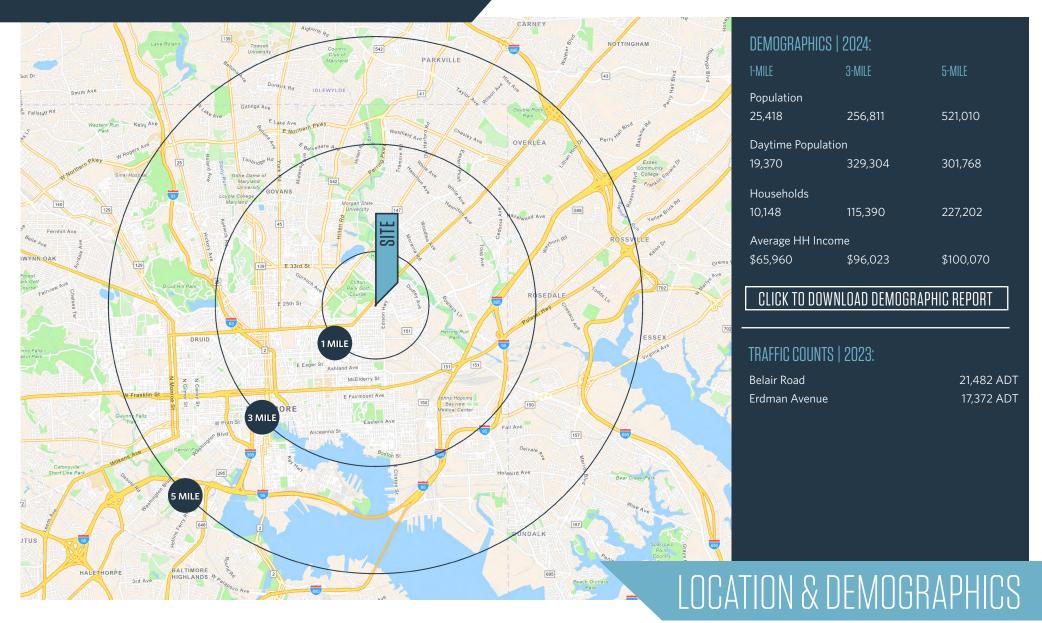

- 10,555 SF Endcap and 34,335 sf Junior Anchor Space Available
- This 208,780 square foot shopping center is located between Belair Road and Edison Highway at the corner of Belair Road and Cliftmont Avenue. The property is directly across the street from the Clifton Park Municipal Golf Course just south of Erdman Avenue
- Anchored by Shoppers World, Forman Mills, Food Depot, and the Social Security Administration
- Two highly visible pylon signs serve the property; sign panels available on both the Belair Road and Edison Highway pylons
- Food Depot is the highest volume independent grocer in Baltimore