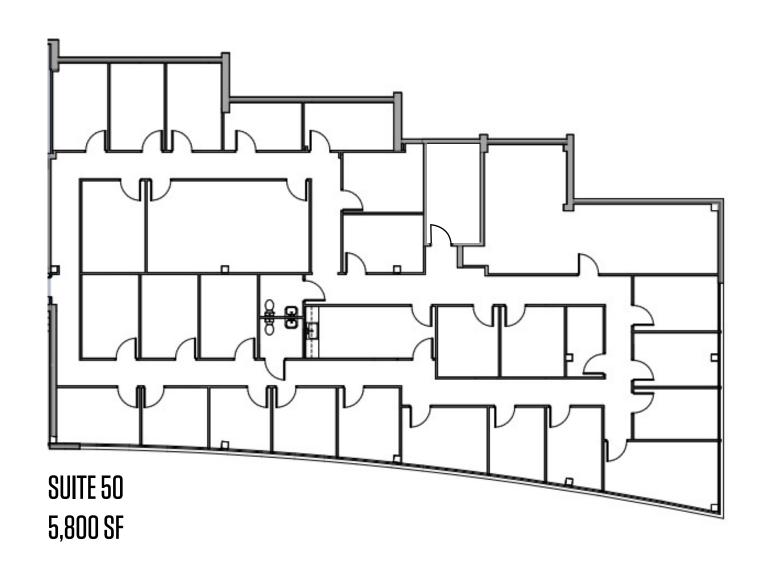

ERTY HIGHLIGHTS

#### **Building Specifications**

• Building Type: Office

• Year Built: 1986

• Building Size: 40,449 SF

Building Height: 4 Stories
(3 above grade; 1 lower level; with windows)

#### **Features**

- Ample surface parking
- Public transportation is available through Montgomery County's "Ride On" program
- Abundance of amenities, food service options and retail centers within walking distance

#### Location

- Quick access to I-270 and I-495
- Two WMATA Metro stops (Twinbrook & North Bethesda) are within 2 miles

Kenneth Fellows kfellows@klnb.com 301-222-0210 Robert Pugh rpugh@klnb.com 301-222-0211

**Keiry Martinez** kmartinez@klnb.com 703-334-5629

12435 Park Potomac Ave, Suite 250, Rockville, MD, 20854 klnb.com



# PARKLAWN PLAZA

11821 Parklawn Drive I Rockville, MD





# PARKLAWN PLAZA

11821 Parklawn Drive I Rockville, MD





### PARKLAWN PLAZA

11821 Parklawn Drive I Rockville, MD

### CLICK TO VIEW PROPERTY WEBSITE

For More Information, Please Contact:

Kenneth Fellows

kfellows@klnb.com 301-222-0210 Robert Pugh

rpugh@klnb.com 301-222-0211 Keiry Martinez

kmartinez@klnb.com 703-334-5629

12435 Park Potomac Ave, Suite 250, Rockville, MD, 20854

klnb.com



instagram.com/klnbcre



linkedin.com/company/klnb



facebook.com/KLNBCRE

While we have no reason to doubt the accuracy of any of the information supplied, we cannot, and do not, guarantee its accuracy. All information should be independently verified prior to a purchase or lease of the property. We are not responsible for errors, omissions, misuse, or misinterpretation of information contai