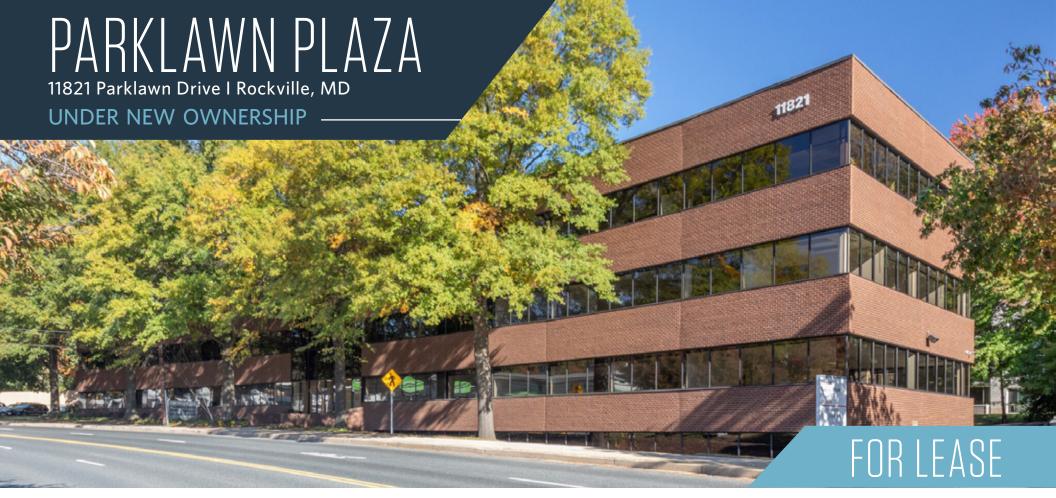

# PARKLAWN PLAZA

11821 Parklawn Drive I Rockville, MD

### PROPERTY HIGHLIGHTS

#### **Building Specifications**

• Building Type: Office

• Year Built: 1986

• Building Size: 40,449 SF

Building Height: 4 Stories
(3 above grade; 1 lower level; with windows)

#### **Features**

- Ample surface parking
- Public transportation is available through Montgomery County's "Ride On" program
- Abundance of amenities, food service options and retail centers within walking distance

#### Location

- Quick access to I-270 and I-495
- Two WMATA Metro stops (Twinbrook & North Bethesda) are within 2 miles

Kenneth Fellows kfellows@klnb.com 301-222-0210 Robert Pugh rpugh@klnb.com 301-222-0211