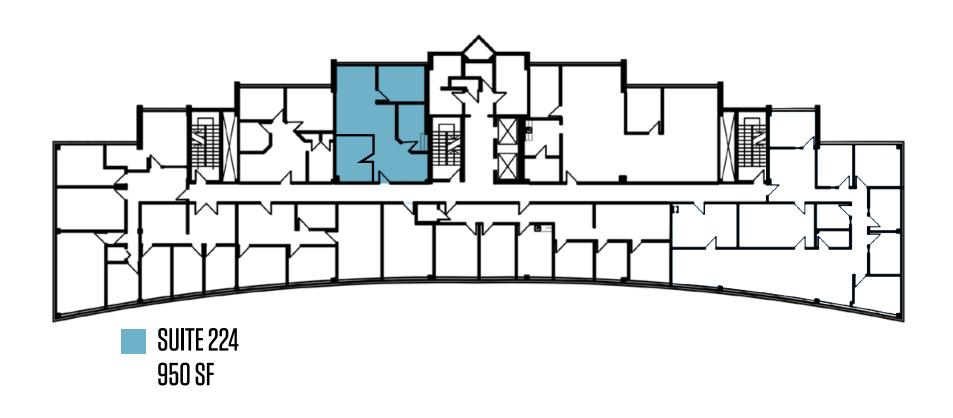

g Type: Office

• Year Built: 1986

• Building Size: 40,449 SF

Building Height: 4 Stories
(3 above grade; 1 lower level; with windows)

#### **Features**

- Ample surface parking
- Public transportation is available through Montgomery County's "Ride On" program
- Abundance of amenities, food service options and retail centers within walking distance

#### Location

- Quick access to I-270 and I-495
- Two WMATA Metro stops (Twinbrook & North Bethesda) are within 2 miles

Kenneth Fellows kfellows@klnb.com 301-222-0210 Robert Pugh rpugh@klnb.com 301-222-0211

**Keiry Martinez** kmartinez@klnb.com 703-334-5629

12435 Park Potomac Ave, Suite 250, Rockville, MD, 20854 klnb.com



# PARKLAWN PLAZA

11821 Parklawn Drive I Rockville, MD





# PARKLAWN PLAZA

11821 Parklawn Drive I Rockville, MD





### PARKLAWN PLAZA

11821 Parklawn Drive I Rockville, MD

### CLICK TO VIEW PROPERTY WEBSITE

For More Information, Please Contact:

Kenneth Fellows

kfellows@klnb.com 301-222-0210 Robert Pugh

rpugh@klnb.com 301-222-0211 Keiry Martinez

kmartinez@klnb.com 703-334-5629

12435 Park Potomac Ave, Suite 250, Rockville, MD, 20854

klnb.com



instagram.com/klnbcre



linkedin.com/company/klnb



facebook.com/KLNBCRE

While we have no reason to doubt the accuracy of any of the information supplied, we cannot, and do not, guarantee its accuracy. All information should be independently verified prior to a purchase or lease of the property. We are not responsible for errors, omissions, misuse, or misinterpretation of information contained herein and make no warranty of any kind, express or impl