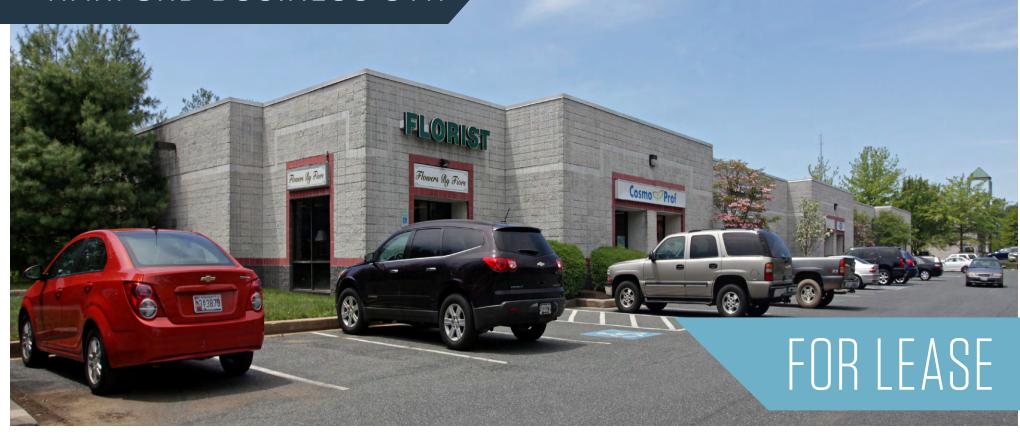

201 Gateway Drive, Bel Air, MD 21014 Harford County

### PROPERTY HIGHLIGHTS:

- Retail/office flex building
- Suite F & G Available: ±3,150 SF
- Building Size: 20,400 SF
- Parking: 90 free surface spaces available

- Zoning: M1
- **Rental Rate:** \$15.00/SF
- Utilities:
  - » Heating electric
  - » Sewer city
  - » Water city