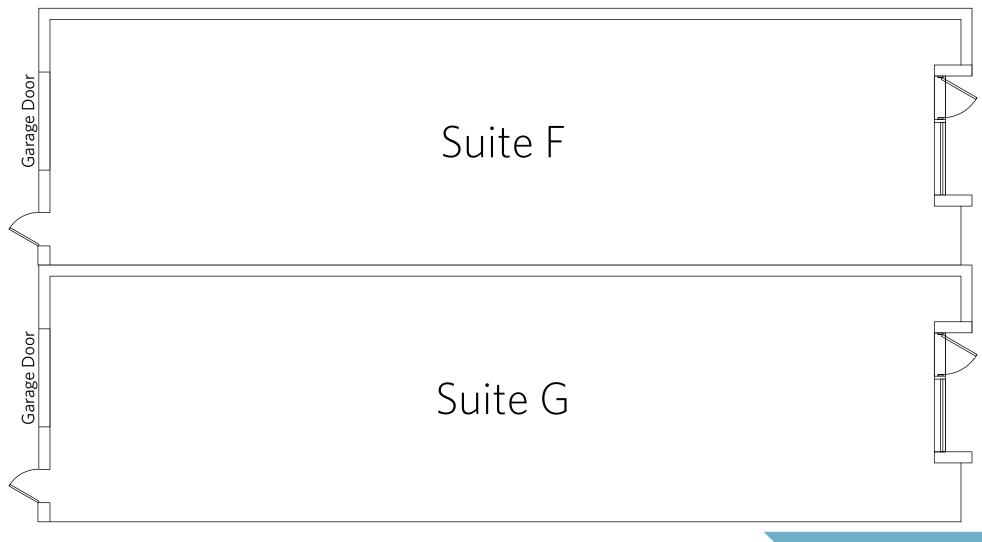

### PROPERTY HIGHLIGHTS:

- Retail/office flex building
- Suite F & G Available: ±3,150 SF
- Building Size: 20,400 SF
- Parking: 90 free surface spaces available

- Zoning: M1
- **Rental Rate:** \$15.00/SF
- Utilities:
  - » Heating electric
  - » Sewer city
  - » Water city

201 Gateway Drive, Bel Air, MD 21014 Harford County

201 Gateway Drive, Bel Air, MD 21014 Harford County

201 Gateway Drive, Bel Air, MD 21014 Harford County

FLOOR PLAN

201 Gateway Drive, Bel Air, MD 21014 Harford County