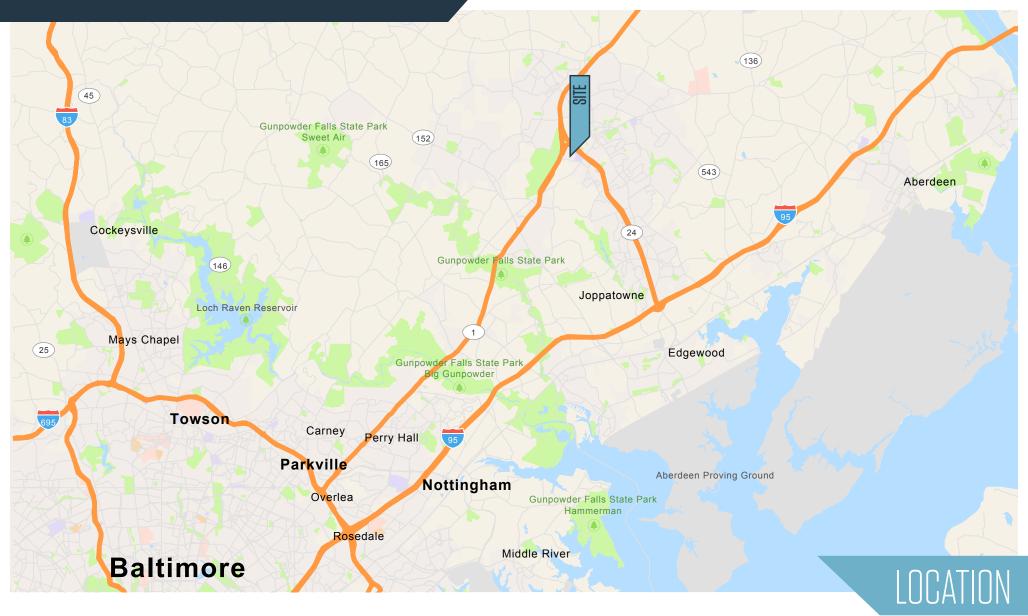

201 Gateway Drive, Bel Air, MD 21014 Harford County



### PROPERTY HIGHLIGHTS:

- Retail/office flex building
- Suite F & G Available: ±3,150 SF
- Building Size: 20,400 SF
- Parking: 90 free surface spaces available

- Zoning: M1
- **Rental Rate:** \$15.00/SF
- Utilities:
  - » Heating electric
  - » Sewer city
  - » Water city



201 Gateway Drive, Bel Air, MD 21014 Harford County





201 Gateway Drive, Bel Air, MD 21014 Harford County





201 Gateway Drive, Bel Air, MD 21014 Harford County



FLOOR PLAN



201 Gateway Drive, Bel Air, MD 21014 Harford County

### CLICK TO VIEW PROPERTY WEBSITE

For More Information, Please Contact:

#### **Christopher Wright**

cwright@klnb.com 443-914-2600

100 West Road, Suite 505 Baltimore, MD 21204

#### klnb.com



instagram.com/klnbcre



linkedin.com/company/klnb



facebook.com/KLNBCRE

While we have no reason to doubt the accuracy of any of the information supplied, we cannot, and do not, guarantee its accuracy. All information should be independently verified prior to a purchase or lease of the property. We are not responsible for errors, omissions, misuse, or misinterpretation of information contained herein and make no