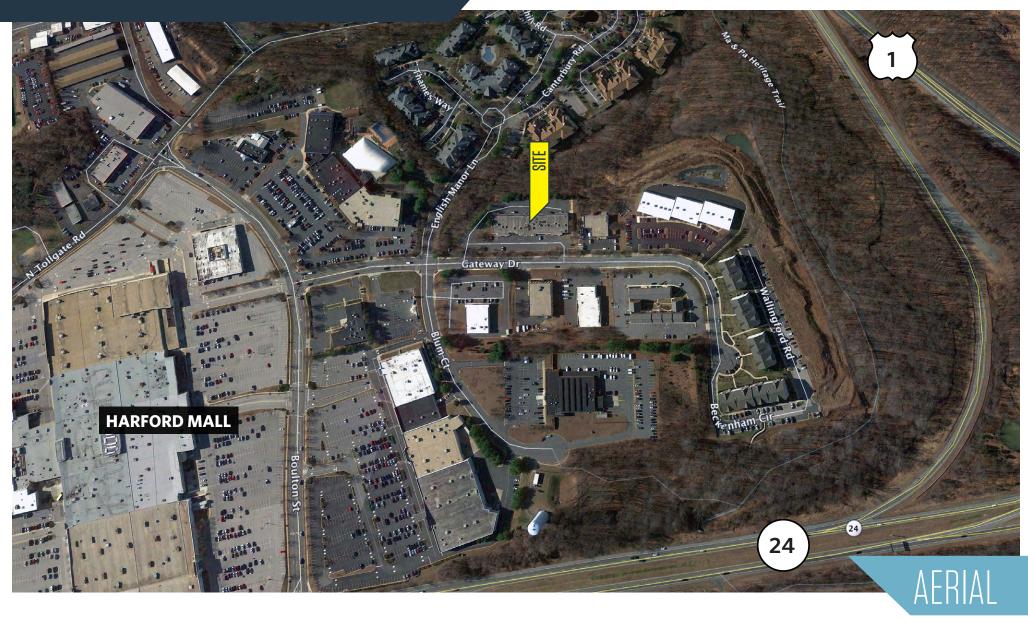

201 Gateway Drive, Bel Air, MD 21014 Harford County



### PROPERTY HIGHLIGHTS:

- Retail/office flex building
- Suite F & G Available: ±3,150 SF
- Building Size: 20,400 SF
- Parking: 90 free surface spaces available

- Zoning: M1
- **Rental Rate:** \$15.00/SF
- Utilities:
  - » Heating electric
  - » Sewer city
  - » Water city



201 Gateway Drive, Bel Air, MD 21014 Harford County





201 Gateway Drive, Bel Air, MD 21014 Harford County





201 Gateway Drive, Bel Air, MD 21014 Harford County



FLOOR PLAN



201 Gateway Drive, Bel Air, MD 21014 Harford County

### CLICK TO VIEW PROPERTY WEBSITE

For More Information, Please Contact:

#### **Christopher Wright**

cwright@klnb.com 443-914-2600

100 West Road, Suite 505 Baltimore, MD 21204

#### klnb.com



instagram.com/klnbcre



linkedin.com/company/klnb



facebook.com/KLNBCRE

While we have no reason to doubt the accuracy of any of the information supplied, we cannot, and do not, guarantee its accuracy. All information should be independently verified prior to a purchase or lease of the property. We are not responsible for errors, omissions, misuse, or misinterpretation of information contained herein and make no warranty of any kind, express or implied, with respect to