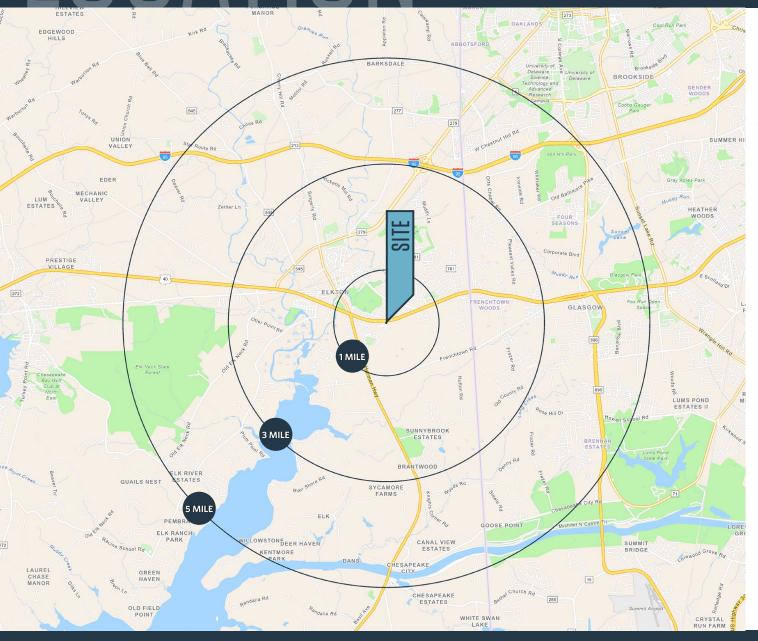

#### DEMOGRAPHICS | 2024:

1-MILE 3-MILE 5-MILE
Population

4,361 27,038 63,715

Daytime Population

5,692 29,734 62,773

Households

1,643 9,991 24,176

Average HH Income

\$94,811 \$102,876 \$116,417

#### TRAFFIC COUNTS | 2023:

White Hall Road 5,350 ADT E Pulaski Hwy 32,505 ADT