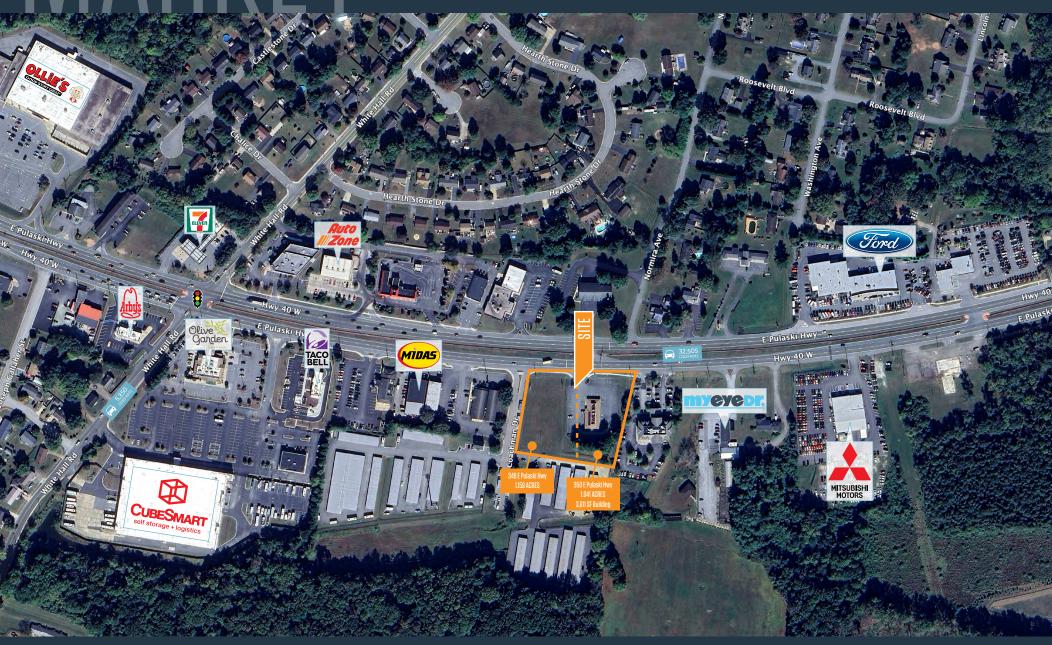

### **NEARBY RETAILERS**

- We can consider separate transactions for 348 E Pulaski Hwy & 350 E Pulaski Hwy.
- 348 E Pulaski Hwy is a 1.159-acre land parcel.
- 350 E Pulaski Hwy is a 1.041-acre parcel with a 3,811 square foot freestanding existing building.
- Zoned: C2 (Highway Commercial)