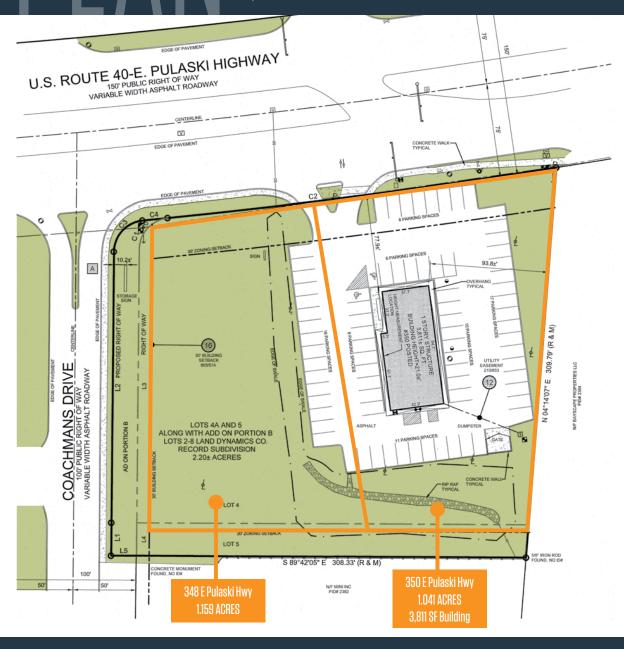

### RETAIL & LAND AVAILABLE FOR SALE OR FOR LEASE

- FOR SALE \$1.6 Million
- FOR LEASE Please contact for details
- This site is occupied by an operating Pizza Hut restaurant (Please do not disturb Tenant) that can be made available and can also include the adjacent land parcel or offer that separately.
- Ownership is open to a vacant sale, ground lease or lease of both properties.

- We can consider separate transactions for 348 E Pulaski Hwy & 350 E Pulaski Hwy.
- 348 E Pulaski Hwy is a 1.159-acre land parcel.
- 350 E Pulaski Hwy is a 1.041-acre parcel with a 3,811 square foot freestanding existing building.
- Zoned: C2 (Highway Commercial)

#### **PROPERTY HIGHLIGHTS:**

3,811 SF existing building 2.20 acre parcel