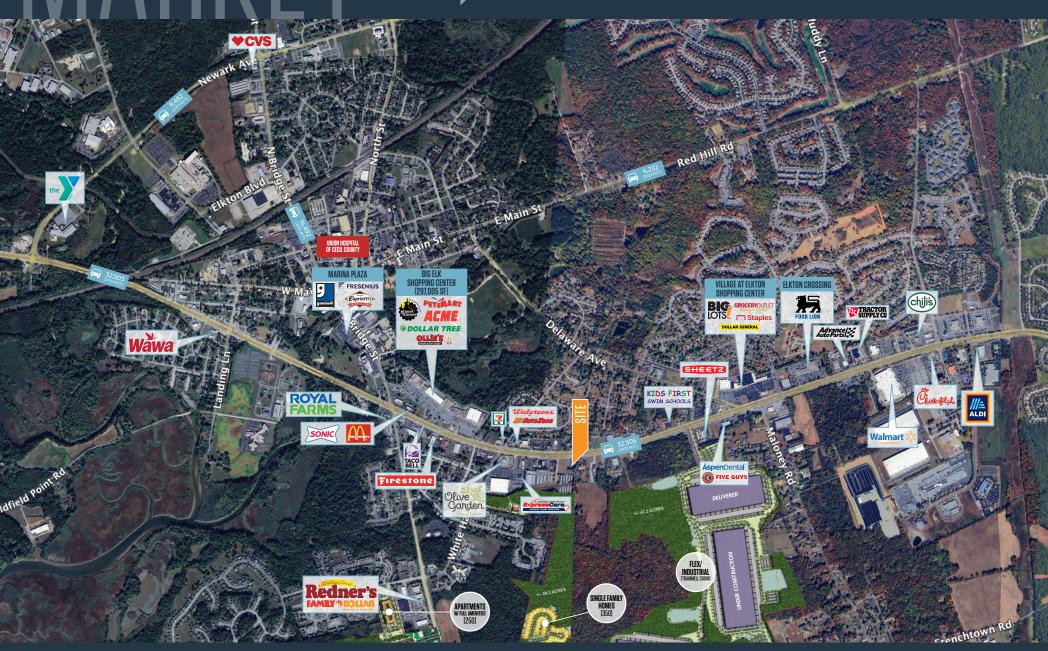

nsider separate transactions for 348 E Pulaski Hwy & 350 E Pulaski Hwy.
- 348 E Pulaski Hwy is a 1.159-acre land parcel.
- 350 E Pulaski Hwy is a 1.041-acre parcel with a 3,811 square foot freestanding existing building.
- Zoned: C2 (Highway Commercial)

# $1\Delta TINN$

## 348 & 350 E PULASKI HWY

ELKTON, MD 21921, CECIL COUNTY



#### **PROPERTY HIGHLIGHTS:**

3,811 SF existing building 2.20 acre parcel

#### DEMOGRAPHICS | 2024:

1-MILE 3-MILE 5-MILE
Population

4,361 27,038 63,715

Daytime Population

5,692 29,734 62,773

Households

1,643 9,991 24,176

Average HH Income

\$94,811 \$102,876 \$116,417

#### CLICK TO DOWNLOAD DEMOGRAPHIC REPORT

#### TRAFFIC COUNTS | 2023:

White Hall Road 5,350 ADT E Pulaski Hwy 32,505 ADT



## 348 & 350 E PULASKI HWY

ELKTON, MD 21921, CECIL COUNTY



JEFF BACH jbach@klnb.com | 410-357-6944 **JOE BOTZLER** 

jbotzler@klnb.com | 410-266-2703



# MARKET

## 348 & 350 E PULASKI HWY

ELKTON, MD 21921, CECIL COUNTY



JEFF BACH jbach@klnb.com | 410-357-6944 JOE BOTZLER

jbotzler@klnb.com | 410-266-2703



# STF DI AN 348 & 350 E PULASKI HWY ELKTON, MD 21921, CECIL COUNTY





### 348 & 350 E PULASKI HWY kInb ELKTON, MD 21921, CECIL COUNTY

### FOR MORE INFORMATION, PLEASE CONTACT:

**JEFF BACH** 

**JOE BOTZLER** 

jbach@klnb.com 410-357-6944

jbotzler@klnb.com

410-266-2703

100 West Road, Suite 505, Towson, MD 21204

kinb.com





linkedin.com/company/klnb



facebook.com/KLNBCRE

**CLICK TO VIEW PROPERTY WEBSITE** 

While we have no reason to doubt the accuracy of any of the information supplied, we cannot, and do not, guarantee its ac