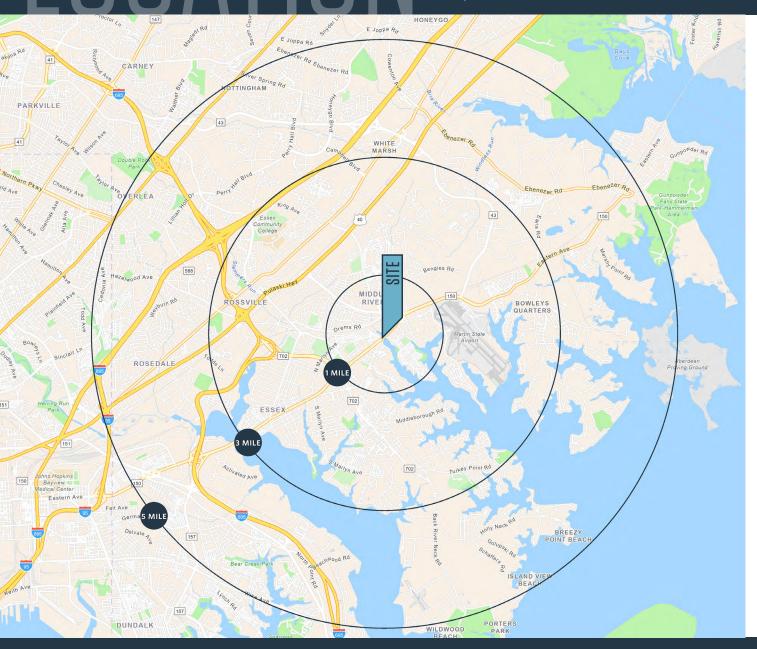

#### DEMOGRAPHICS | 2024:

1-MILF 3-MILE 5-MILE

Population

16,871 88,123 184,045

Daytime Population

13,008 77,402 155,481

Households

6,340 34,887 71,292

Average HH Income

\$88,095 \$95,938 \$102,446