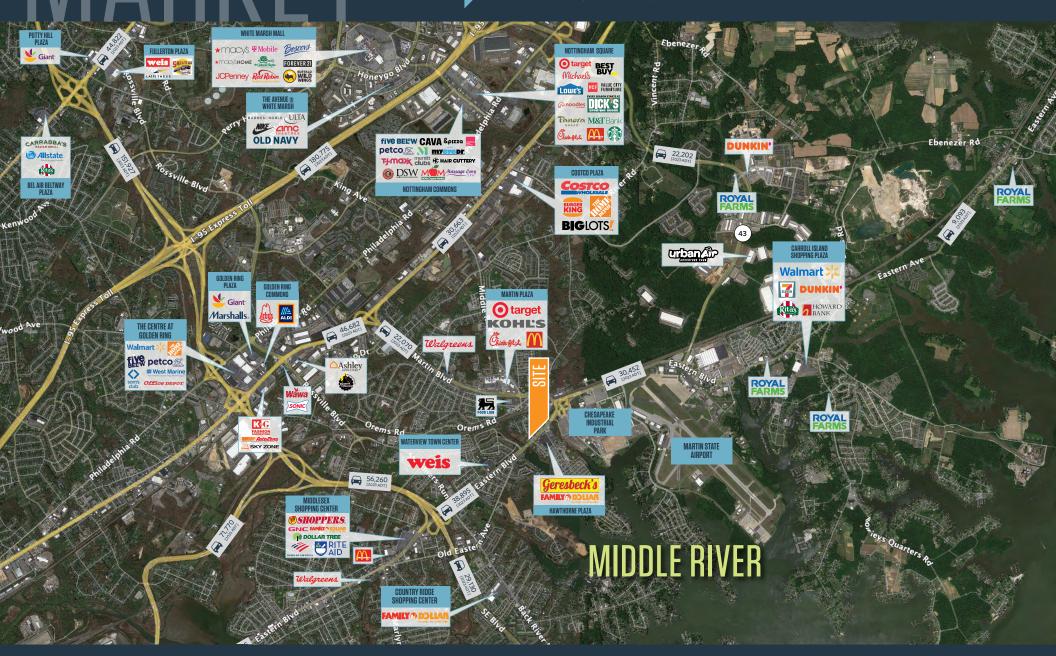

de available.
- Ownership is open to a vacant sale, ground lease or lease of the existing property.

- 3,022 square foot freestanding existing building with strong access, visibility and existing pylon signage.
- Lot Size: 0.99-acre parcel
- Zoned: BL-AS (Business Local/Automotive Service)

### 2004 EASTERN BLVD

MIDDLE RIVER, MD 21220, BALTIMORE COUNTY



#### **PROPERTY HIGHLIGHTS:**

3,022 square foot existing building

#### DEMOGRAPHICS | 2024:

1-MILF 3-MILE 5-MILE

Population

16,871 88,123 184,045

Daytime Population

13,008 77,402 155,481

Households

6,340 34,887 71,292

Average HH Income

\$88,095 \$95,938 \$102,446

#### CLICK TO DOWNLOAD DEMOGRAPHIC REPORT

#### TRAFFIC COUNTS | 2023:

Eastern Blvd 38,895 ADT





## 2004 EASTERN BLVD

MIDDLE RIVER, MD 21220, BALTIMORE COUNTY



JEFF BACH ibach@klnb.com | 410-357-6944 **JOE BOTZLER** jbotzler@klnb.com | 410-266-2703



# 2004 EASTERN BLVD MIDDLE RIVER, MD 21220, BALTIMORE COUNTY



JEFF BACH

jbach@klnb.com | 410-357-6944

JOE BOTZLER

jbotzler@klnb.com | 410-266-2703



# 2004 EASTERN BLVD MIDDLE RIVER, MD 21220, BALTIMORE COUNTY







#### FOR MORE INFORMATION, PLEASE CONTACT:

**JEFF BACH** 

**JOE BOTZLER** 

jbach@klnb.com 410-357-6944

jbotzler@klnb.com

410-266-2703

100 West Road, Suite 505, Towson, MD 21204

kinb.com





linkedin.com/company/klnb



facebook.com/KLNBCRE

**CLICK TO VIEW PROPERTY WEBSITE** 

While we have no reason to doubt the accuracy of any of the information supplied, we cannot, and do not, guarantee its accuracy. All information should be independently verified prior to a purchase