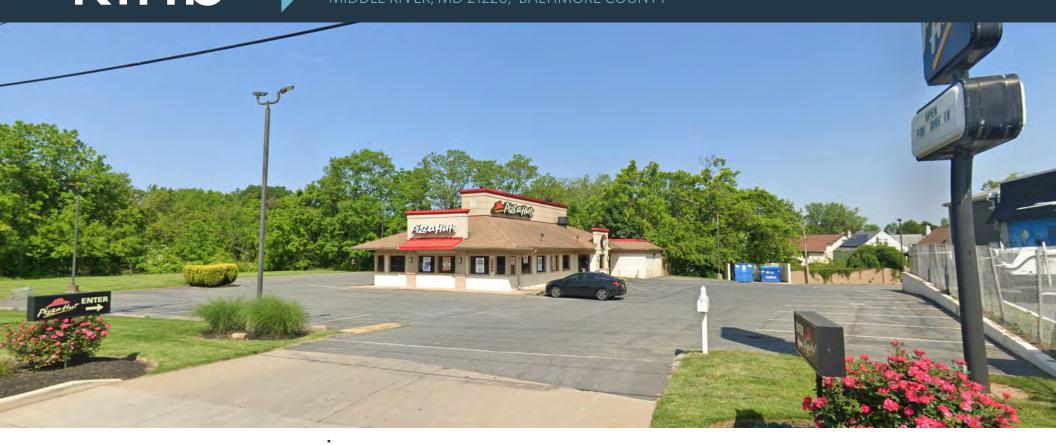

### RETAIL AVAILABLE FOR SALE OR FOR LEASE

- FOR SALE -\$1.2 Million
- FOR LEASE Please contact for details
- This site is currently occupied by an operating Pizza Hut restaurant (Please do not disturb Tenant) that can be made available.
- Ownership is open to a vacant sale, ground lease or lease of the existing property.

- 3,022 square foot freestanding existing building with strong access, visibility and existing pylon signage.
- Lot Size: 0.99-acre parcel
- Zoned: BL-AS (Business Local/Automotive Service)

#### **PROPERTY HIGHLIGHTS:**

3,022 square foot existing building