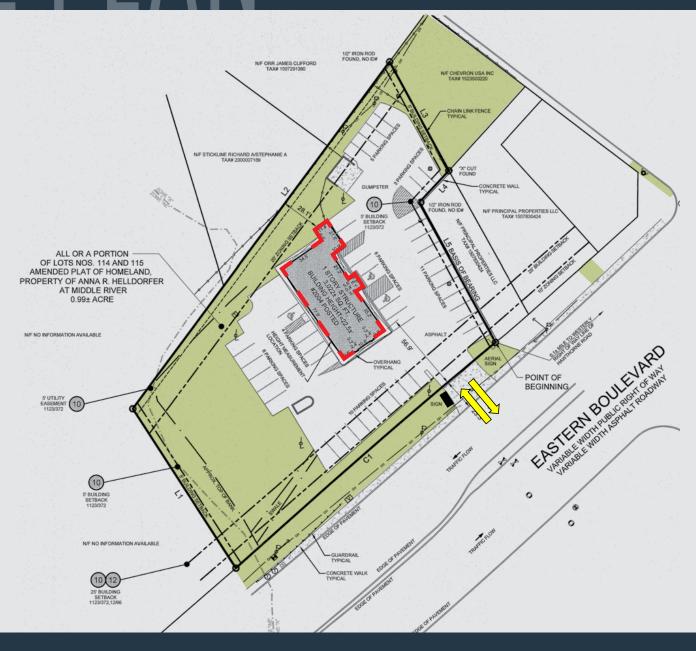

- 3,022 square foot freestanding existing building with strong access, visibility and existing pylon signage.
- Lot Size: 0.99-acre parcel
- Zoned: BL-AS (Business Local/Automotive Service)