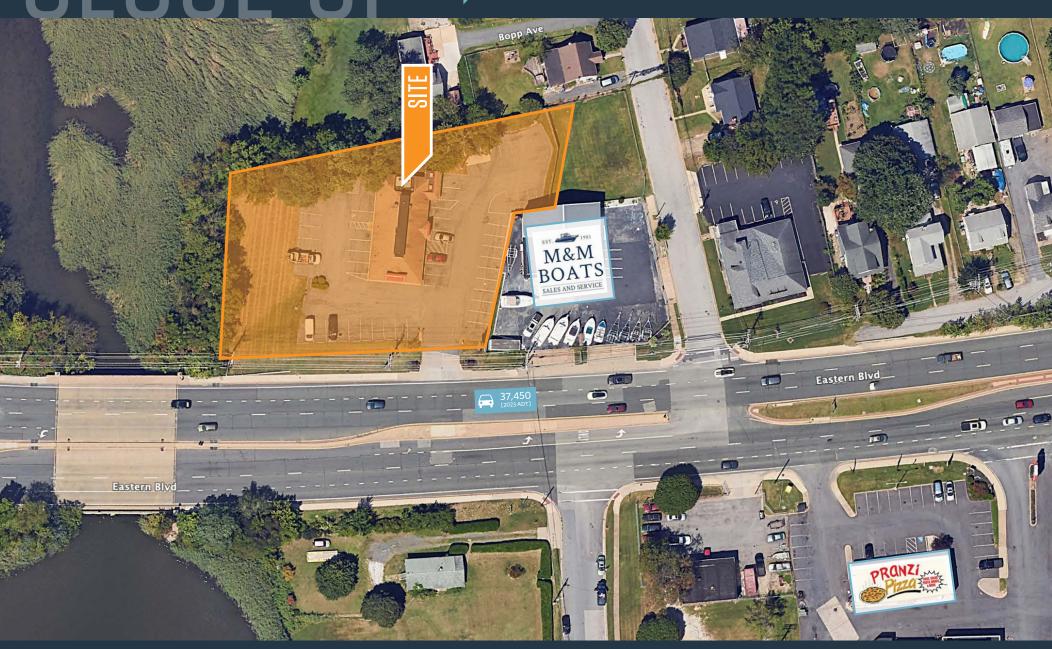

- 3,022 square foot freestanding existing building with strong access, visibility and existing pylon signage.
- Lot Size: 0.99-acre parcel
- Zoned: BL-AS (Business Local/Automotive Service)

#### TRAFFIC COUNTS | 2023:

Eastern Blvd 38,895 ADT